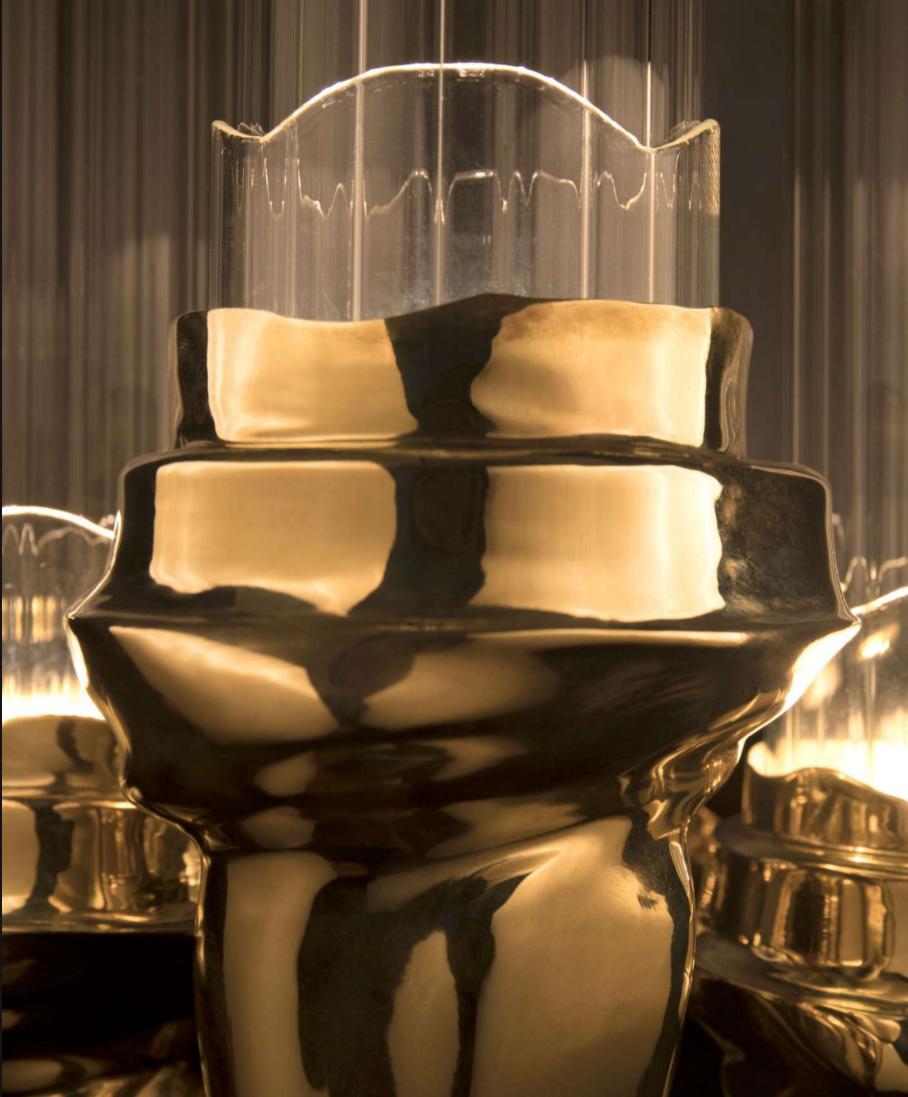

## WALL

The Wax collection brings an ancient luxury feel, with a contemporaneous variation. This wall fixture fully made of gold plated brass, brings a modern twist to any environment, despite being inspired in the ancient times. Composed of several fine tubes of handmade crystal glass that flow over unique and with a particular shape, gold plated brass. A graceful and unique piece fully made of the best high-end materials.