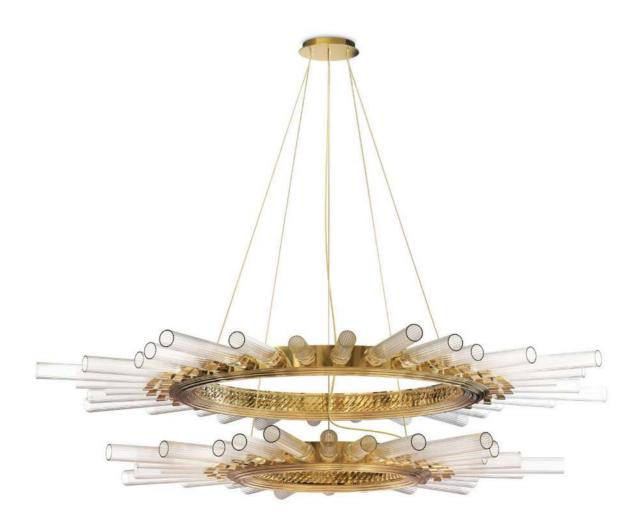

### EMPIRE OVAL

### **SUSPENSION**

The iconic Empire chandelier has been an infinite source of inspiration since its creation, and recreated in various forms. Empire Oval is another majestic creation of the omnipresence Empire family, offering a stunning blend of classic and modern design. Celebrating light in an oval dazzling form made with two layers of gold plated brass and crystal glass.