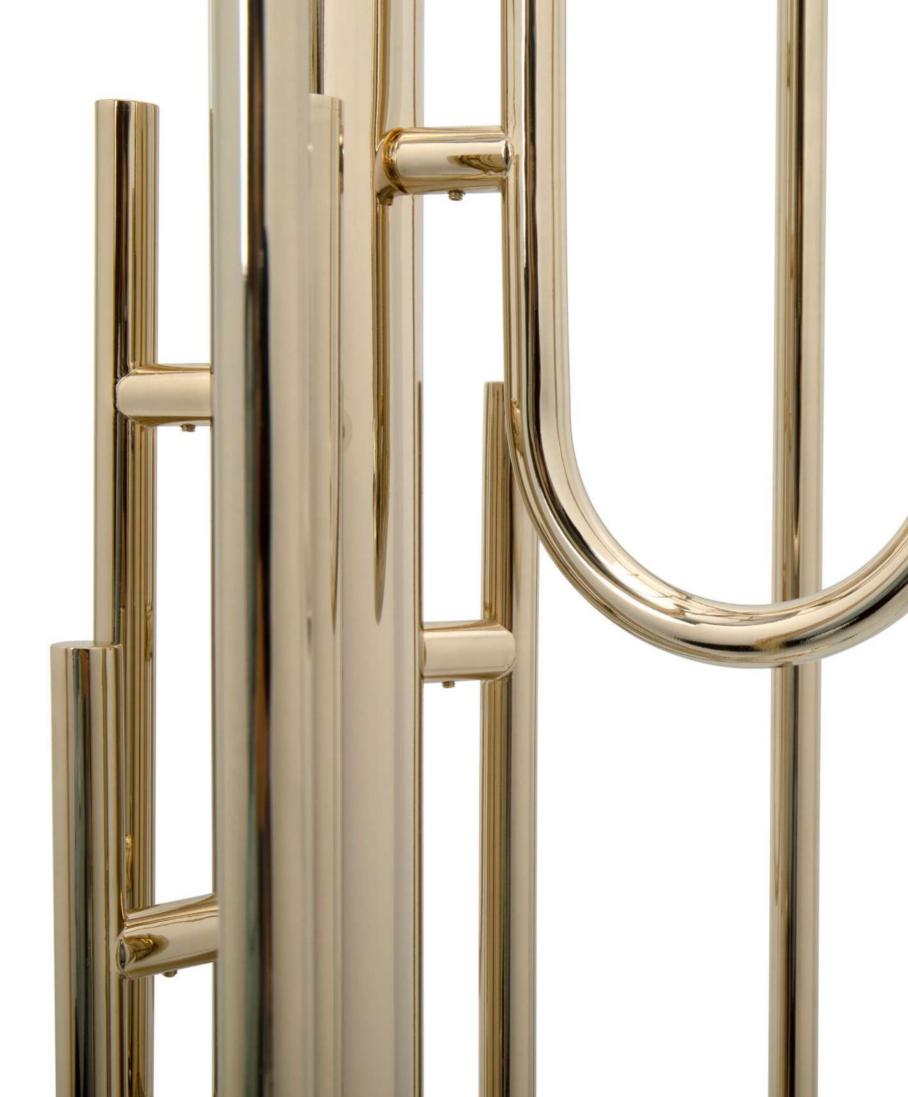

### **FLOOR**

A statement floor lamp that will light up every room with its exuberant shape. Inspired by our Empire family, this floor lamp is made of crystal glass and complemented by a gold plated brass vigorous standing.

BABEL | *floor* H 185,5 cm Diam. 40 cm

GALA | floor H 175 cm Diam. 35 cm

TYCHO | floor H 200 cm L 44 cm D 44 cm

DRAYCOTT | floor H 183 cm Diam. 35 cm

LIBERTY | floor H 182 cm Diam. 43 cm

EMPIRE | floor H 185 cm Diam. 64 cm