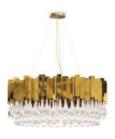

# TRU CHAND

This large gold crystal chandelier was sculpted to co connected gold-plated brass structures serve as the management of these sublime glass tear traditional craftsmanship techniques. The perfect luxury