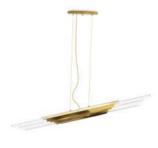

space.

This unique table lamp has a series of ripped fine tubes of handmade crystal glass flowing over tubular shapes in gold plated brass. It combines a smooth and beautiful base, made of Emperador marble, that makes the Waterfall table lamp unique and immersive.

#### **FLOOR**

Immerse into our Waterfall lighting, a series of ripped fine tubes of handmade crystal glass flowing over the tubular shapes in gold plated brass. An impressive presence in every ambiance made by master craftsman. A new glamorous expression of Waterfall light is given to accomplish a wider and complete range that will light your space.