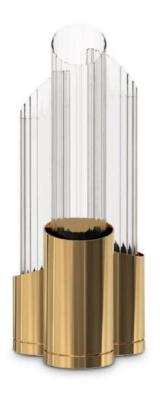

## Unique details that REFLECT BEAUTY

The Empire Collection represents our most iconic and exclusive range. By accommodating our very first piece, the exquisite Empire Chandelier, this lineage is a perfect portrayal of our elegant and stunning designs. All of its pieces expose an elegant combination of gold plated brass and sublime crystal glass that merge into unique objects of desire.

Inspired by the stunning Empire State Building, this refined Collection illustrates our brand's mission to empower any ambiance by taking the best of both modern and classic inspirations. Made with the finest handmade techniques, these pieces will transform any surroundings.

### **CHANDELIER**

Our Empire chandelier is inspired by the stunning architecture of The Empire State Building. It's a masterpiece with an extravagant shape, capable of transforming every space into a stunning scenario. Due to its vigorous personality it creates an exclusive atmosphere.

WWW.LUXXU.NET | INFO@LUXXU.NET

EMPIRE | chandelier H 150 cm Diam. 100 cm

EMPIRE XL | chandelier H 400 cm L 165 cm D 165 cm

BABEL | *chandelier* H 233 cm Diam. 120 cm

SCALA | chandelier H 200 cm Diam. 100 cm