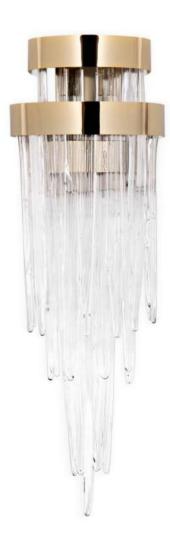

### WALL

The elegant and extravagant lines of our Empire family deserve yet another homage in this Empire wall II. This noble and sublime design is suitable for the most exquisite projects.

The opulent layers of brass and crystal glass are a promise to get even more glamour.

WATERFALL | wall
H 55 cm L 20 cm D 25 cm

EMPIRE II | wall H 140cm L 40 cm D 24 cm

WATERFALL TORCH | wall H 178 cm L 28,6 cm D 21,8 cm

DRAYCOTT II | wall H 108 cm L 20 cm D 12 cm

EMPIRE II | *wall* H82cm L 25cm D12cm