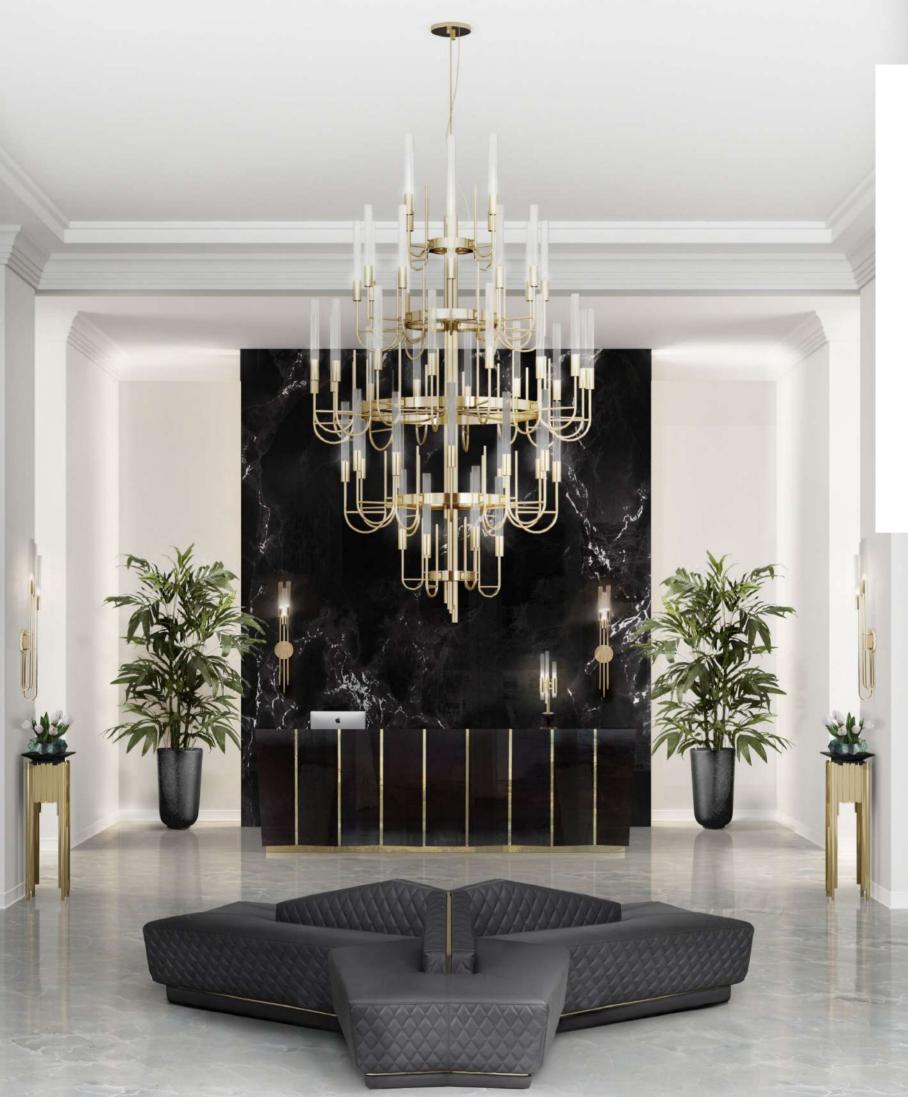

## Unique details that REFLECT BEAUTY

The Empire Collection represents our most iconic and exclusive range. By accommodating our very first piece, the exquisite Empire Chandelier, this lineage is a perfect portrayal of our elegant and stunning designs. All of its pieces expose an elegant combination of gold plated brass and sublime crystal glass that merge into unique objects of desire.

Inspired by the stunning Empire State Building, this refined Collection illustrates our brand's mission to empower any ambiance by taking the best of both modern and classic inspirations. Made with the finest handmade techniques, these pieces will transform any surroundings.

### **CHANDELIER**

With a closely egocentric attitude, the flamboyant Empire XL is conceived. Inspired in the Empire State Building, this new design has the extraordinary power to steal all the attention and transform everything around it. The perfect piece to an exclusive ambience.

### **CHANDELIER**

Our Empire chandelier is inspired by the stunning architecture of The Empire State Building. It's a masterpiece with an extravagant shape, capable of transforming every space into a stunning scenario. Due to its vigorous personality it creates an exclusive atmosphere.