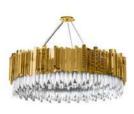

## Unique details that REFLECT BEAUTY

The Empire Collection represents our most iconic and exclusive range. By accommodating our very first piece, the exquisite Empire Chandelier, this lineage is a perfect portrayal of our elegant and stunning designs. All of its pieces expose an elegant combination of gold plated brass and sublime crystal glass that merge into unique objects of desire.

Inspired by the stunning Empire State Building, this refined Collection illustrates our brand's mission to empower any ambiance by taking the best of both modern and classic inspirations. Made with the finest handmade techniques, these pieces will transform any surroundings.

### **CHANDELIER**

Our Empire chandelier is inspired by the stunning architecture of The Empire State Building. It's a masterpiece with an extravagant shape, capable of transforming every space into a stunning scenario. Due to its vigorous personality it creates an exclusive atmosphere.