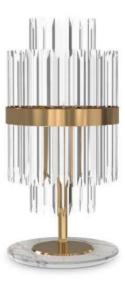

### **FLOOR**

A statement floor lamp that will light up every room with its exuberant shape. Inspired by our Empire family, this floor lamp is made of crystal glass and complemented by a gold plated brass vigorous standing.

BABEL | *floor* H 185,5 cm Diam. 40 cm

GALA | floor H 175 cm Diam. 35 cm

TYCHO | floor H 200 cm L 44 cm D 44 cm

DRAYCOTT | floor H 183 cm Diam. 35 cm

LIBERTY | floor H 182 cm Diam. 43 cm

EMPIRE | floor H 185 cm Diam. 64 cm