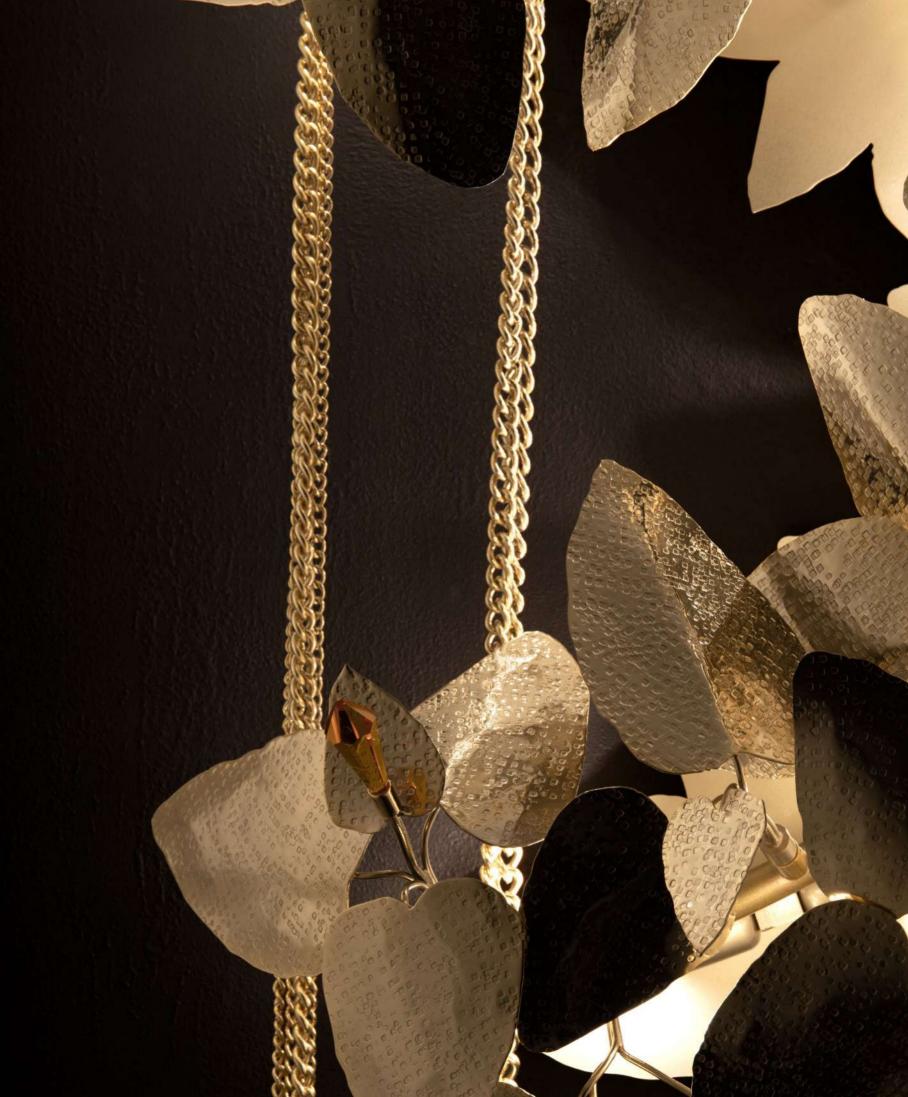

**SUSPENSION** 

Like a savage beauty, this masterpiece is a powerful evocation of the sublime. It is perfect to use as a single item or in harmony with more than one element in the same area. Its lush presentation gained inspiration from Alexander McQueen creations and in each leaf is forging its identity in brass and gold plated finishes, giving a set of rhythmic, luminous branches that end up with the touch of beautiful Swarovski crystals.

# MCQUEEN PENDANT

The McQueen collection presents a dramatic design tied by a simple string. Showing in all its details a contemporary romantic nature, creates a boast and dainty ambience.

# MCQUEEN

Made in gold plated brass, handmade butterflies and majestic flowers, ending with the touch of beautiful Swarovski crystals. The wall version of McQueen chandelier, evokes a dramatic and eccentric sensation of beauty.