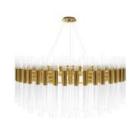

### EMPIRE XL

### **CHANDELIER**

With a closely egocentric attitude, the flamboyant Empire XL is conceived. Inspired in the Empire State Building, this new design has the extraordinary power to steal all the attention and transform everything around it. The perfect piece to an exclusive ambience.