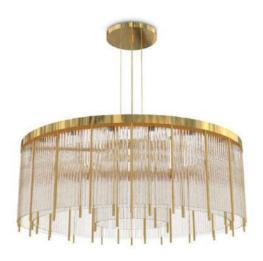

## Unique details that REFLECT BEAUTY

The Empire Collection represents our most iconic and exclusive range. By accommodating our very first piece, the exquisite Empire Chandelier, this lineage is a perfect portrayal of our elegant and stunning designs. All of its pieces expose an elegant combination of gold plated brass and sublime crystal glass that merge into unique objects of desire.

Inspired by the stunning Empire State Building, this refined Collection illustrates our brand's mission to empower any ambiance by taking the best of both modern and classic inspirations. Made with the finest handmade techniques, these pieces will transform any surroundings.

### **CHANDELIER**

With a closely egocentric attitude, the flamboyant Empire XL is conceived. Inspired in the Empire State Building, this new design has the extraordinary power to steal all the attention and transform everything around it. The perfect piece to an exclusive ambience.

### **CHANDELIER**

Our Empire chandelier is inspired by the stunning architecture of The Empire State Building. It's a masterpiece with an extravagant shape, capable of transforming every space into a stunning scenario. Due to its vigorous personality it creates an exclusive atmosphere.