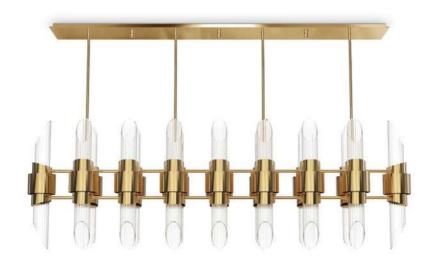

### **CHANDELIER**

With a closely egocentric attitude, the flamboyant Empire XL is conceived. Inspired in the Empire State Building, this new design has the extraordinary power to steal all the attention and transform everything around it. The perfect piece to an exclusive ambience.

WWW.LUXXU.NET | INFO@LUXXU.NET

EMPIRE | chandelier H 150 cm Diam. 100 cm

EMPIRE XL | chandelier H 400 cm L 165 cm D 165 cm

BABEL | *chandelier* H 233 cm Diam. 120 cm

SCALA | chandelier H 200 cm Diam. 100 cm

MCQUEEN | chandelier H 185 cm L 135 cm D 66 cm

GUGGENHEIM | chandelier H 105 cm Diam. 80 cm

BURJ | *chandelier* H 130 cm Diam. 120 cm

PHARO | chandelier H 287 cm Diam. 121 cm

EMPIRE SQUARE | chandelier H 190 cm L 106 cm D 106 cm