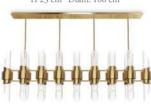

### DRAYCOTT

#### **PENDANT**

Draycott Tower was the reason to create the Draycott pendant. Its structure has 3 tubes like the original inspiration made in brass and crystal glass. Transmitting elegance and purity to every space, the reception or lobby areas can be a perfect place for this gorgeous masterpiece.