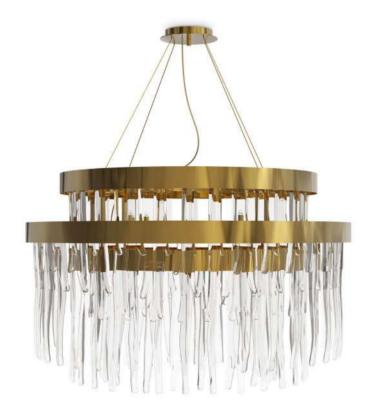

## Unique details that REFLECT BEAUTY

The Empire Collection represents our most iconic and exclusive range. By accommodating our very first piece, the exquisite Empire Chandelier, this lineage is a perfect portrayal of our elegant and stunning designs. All of its pieces expose an elegant combination of gold plated brass and sublime crystal glass that merge into unique objects of desire.

Inspired by the stunning Empire State Building, this refined Collection illustrates our brand's mission to empower any ambiance by taking the best of both modern and classic inspirations. Made with the finest handmade techniques, these pieces will transform any surroundings.