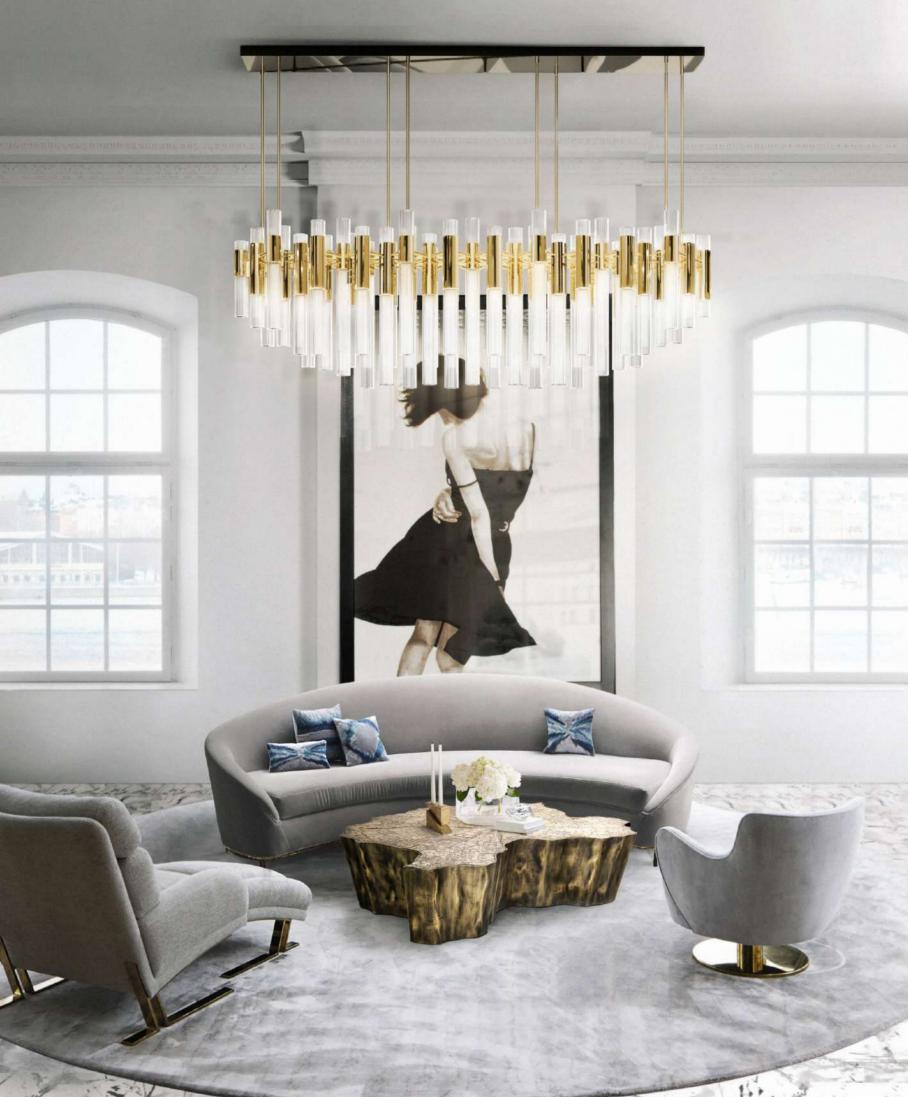

## Unique details that REFLECT BEAUTY

The Empire Collection represents our most iconic and exclusive range. By accommodating our very first piece, the exquisite Empire Chandelier, this lineage is a perfect portrayal of our elegant and stunning designs. All of its pieces expose an elegant combination of gold plated brass and sublime crystal glass that merge into unique objects of desire.

Inspired by the stunning Empire State Building, this refined Collection illustrates our brand's mission to empower any ambiance by taking the best of both modern and classic inspirations. Made with the finest handmade techniques, these pieces will transform any surroundings.

### **CHANDELIER**

With a closely egocentric attitude, the flamboyant Empire XL is conceived. Inspired in the Empire State Building, this new design has the extraordinary power to steal all the attention and transform everything around it. The perfect piece to an exclusive ambience.

### **CHANDELIER**

Our Empire chandelier is inspired by the stunning architecture of The Empire State Building. It's a masterpiece with an extravagant shape, capable of transforming every space into a stunning scenario. Due to its vigorous personality it creates an exclusive atmosphere.