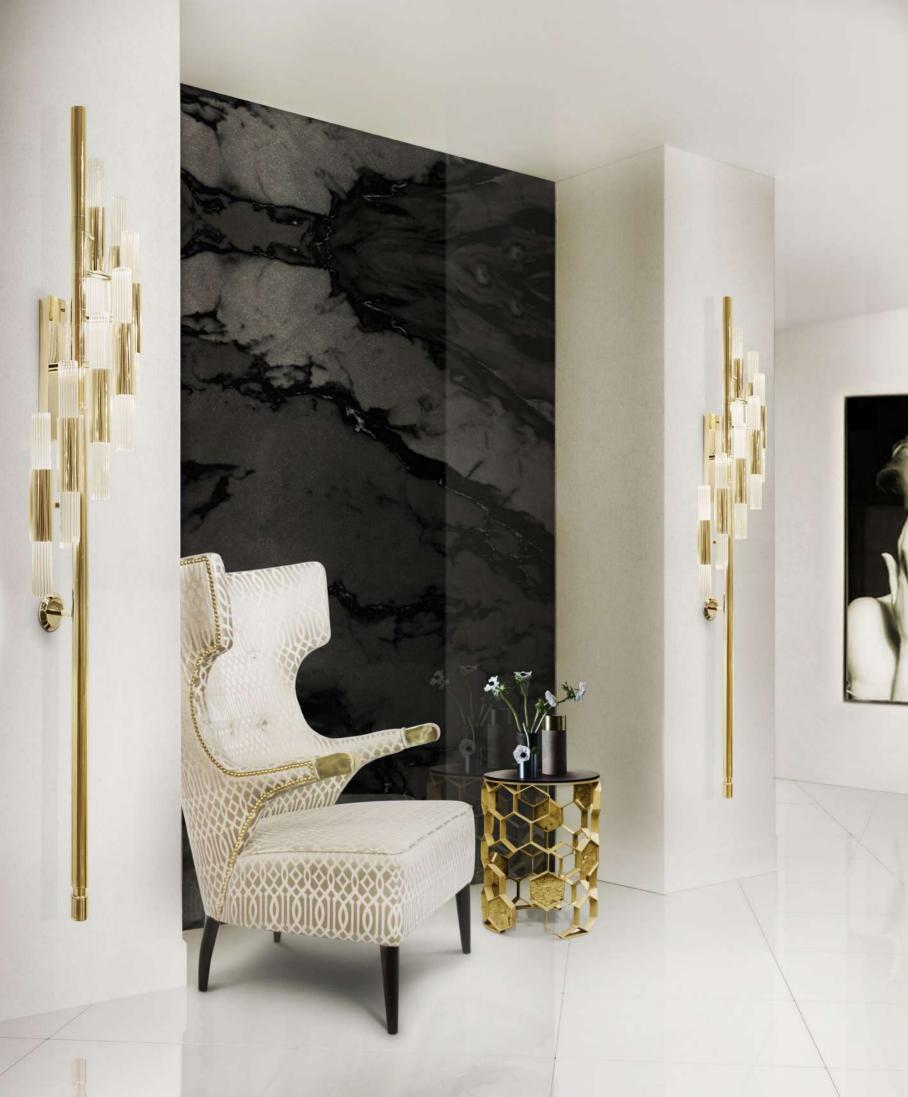

### **FLOOR**

A statement floor lamp that will light up every room with its exuberant shape. Inspired by our Empire family, this floor lamp is made of crystal glass and complemented by a gold plated brass vigorous standing.

### WALL

The elegant and extravagant lines of our Empire family deserve yet another homage in this Empire wall II. This noble and sublime design is suitable for the most exquisite projects.

The opulent layers of brass and crystal glass are a promise to get even more glamour.

### WALL

The Empire wall gets its inspiration on the Empire collection. This creation is powerful and capable to transform every space in a stunning scenario.