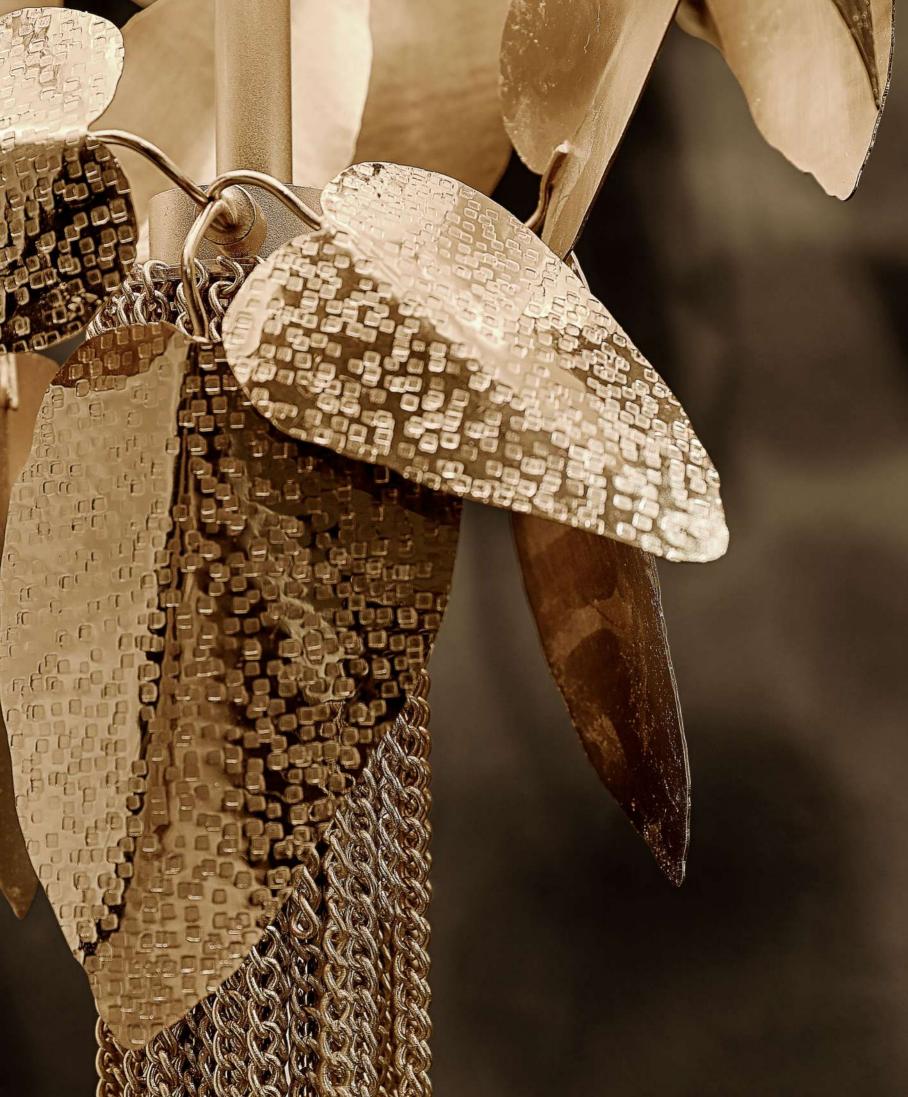

# MCQUEEN

Made in gold plated brass, handmade butterflies and majestic flowers, ending with the touch of beautiful Swarovski crystals. The wall version of McQueen chandelier, evokes a dramatic and eccentric sensation of beauty.

Made with gold plated hammered brass, handmade butterflies and majestic flowers ending with the touch of beautiful Swarovski crystals. Bold and feminine, this creation is a real lumen sculpture.