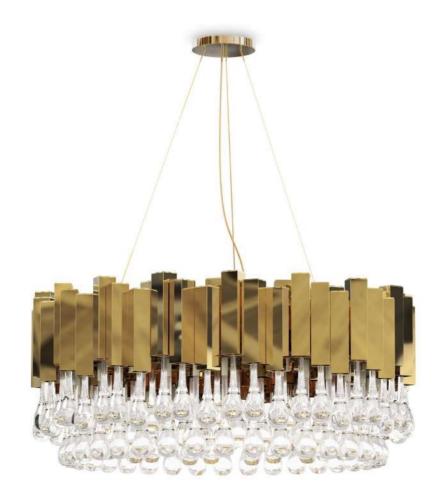

## Unique details that REFLECT BEAUTY

The Empire Collection represents our most iconic and exclusive range. By accommodating our very first piece, the exquisite Empire Chandelier, this lineage is a perfect portrayal of our elegant and stunning designs. All of its pieces expose an elegant combination of gold plated brass and sublime crystal glass that merge into unique objects of desire.

Inspired by the stunning Empire State Building, this refined Collection illustrates our brand's mission to empower any ambiance by taking the best of both modern and classic inspirations. Made with the finest handmade techniques, these pieces will transform any surroundings.

### **CHANDELIER**

With a closely egocentric attitude, the flamboyant Empire XL is conceived. Inspired in the Empire State Building, this new design has the extraordinary power to steal all the attention and transform everything around it. The perfect piece to an exclusive ambience.

### **CHANDELIER**

Our Empire chandelier is inspired by the stunning architecture of The Empire State Building. It's a masterpiece with an extravagant shape, capable of transforming every space into a stunning scenario. Due to its vigorous personality it creates an exclusive atmosphere.