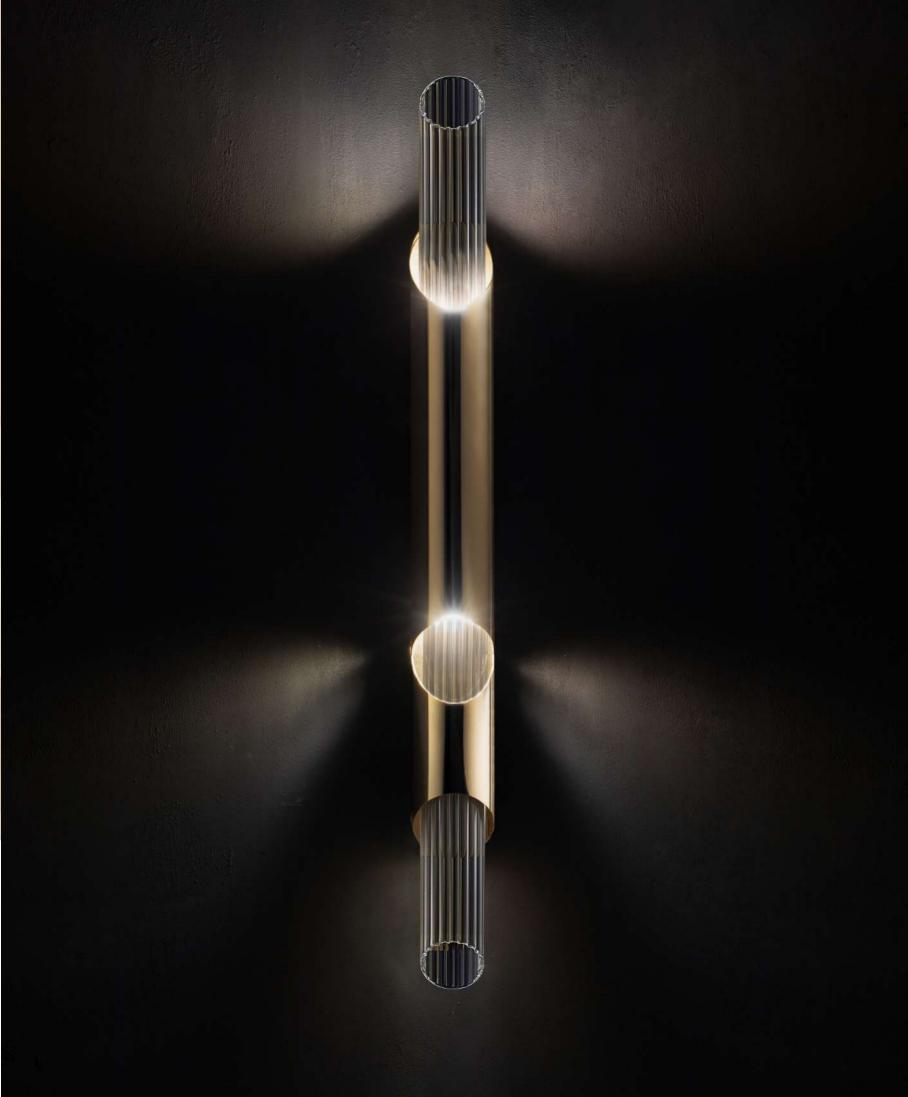

### DRAYCOTT II

#### WALL

Following the footsteps of Draycott I wall, this wall lamp contemplates all the details of the Draycott Tower in two tubes. For all that, the design remains delicate and exquisite. Another wall lighting solution made of brass and crystal glass.