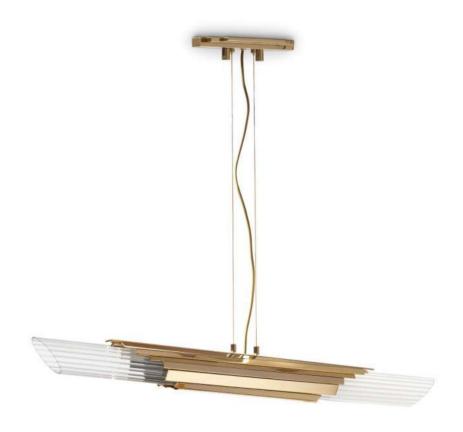

### DRAYCOTT

#### **FLOOR**

The Draycott takes a different posture to create an elegant standing gold plated brass item with subtle lines, complemented by delicate crystals tubes like the original inspiration. Sober and exquisite, this floor lighting was designed to bring the most luxurious pleasure to any contemporary ambiance.

#### **PENDANT**

Draycott Tower was the reason to create the Draycott pendant. Its structure has 3 tubes like the original inspiration made in brass and crystal glass. Transmitting elegance and purity to every space, the reception or lobby areas can be a perfect place for this gorgeous masterpiece.