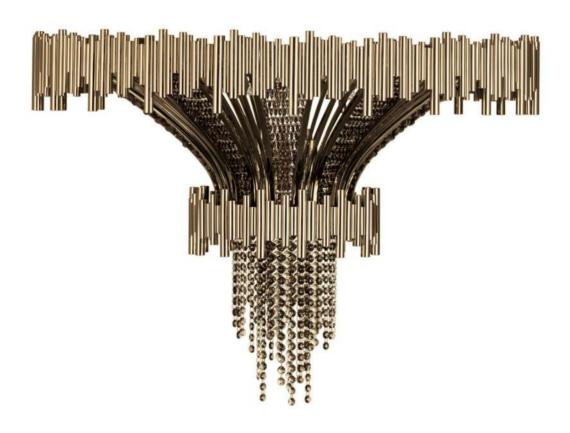

### EMPIRE XL

### **CHANDELIER**

With a closely egocentric attitude, the flamboyant Empire XL is conceived. Inspired in the Empire State Building, this new design has the extraordinary power to steal all the attention and transform everything around it. The perfect piece to an exclusive ambience.