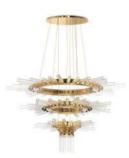

### EMPIRE OVAL

### **SUSPENSION**

The iconic Empire chandelier has been an infinite source of inspiration since its creation, and recreated in various forms. Empire Oval is another majestic creation of the omnipresence Empire family, offering a stunning blend of classic and modern design. Celebrating light in an oval dazzling form made with two layers of gold plated brass and crystal glass.