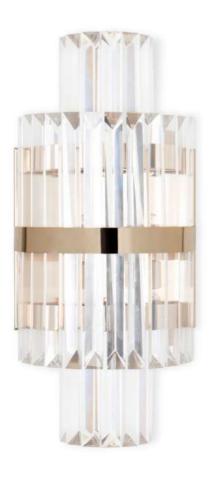

### WALL

The elegant and extravagant lines of our Empire family deserve yet another homage in this Empire wall II. This noble and sublime design is suitable for the most exquisite projects.

The opulent layers of brass and crystal glass are a promise to get even more glamour.

WATERFALL | wall
H 55 cm L 20 cm D 25 cm

EMPIRE II | wall H 140cm L 40 cm D 24 cm

WATERFALL TORCH | wall H 178 cm L 28,6 cm D 21,8 cm

DRAYCOTT II | wall H 108 cm L 20 cm D 12 cm

EMPIRE II | *wall* H82cm L 25cm D12cm