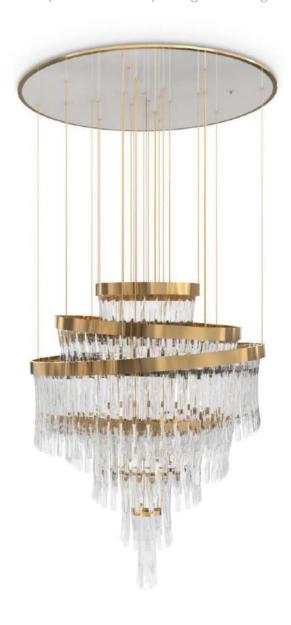

### EMPIRE OVAL

### **SUSPENSION**

The iconic Empire chandelier has been an infinite source of inspiration since its creation, and recreated in various forms. Empire Oval is another majestic creation of the omnipresence Empire family, offering a stunning blend of classic and modern design. Celebrating light in an oval dazzling form made with two layers of gold plated brass and crystal glass.