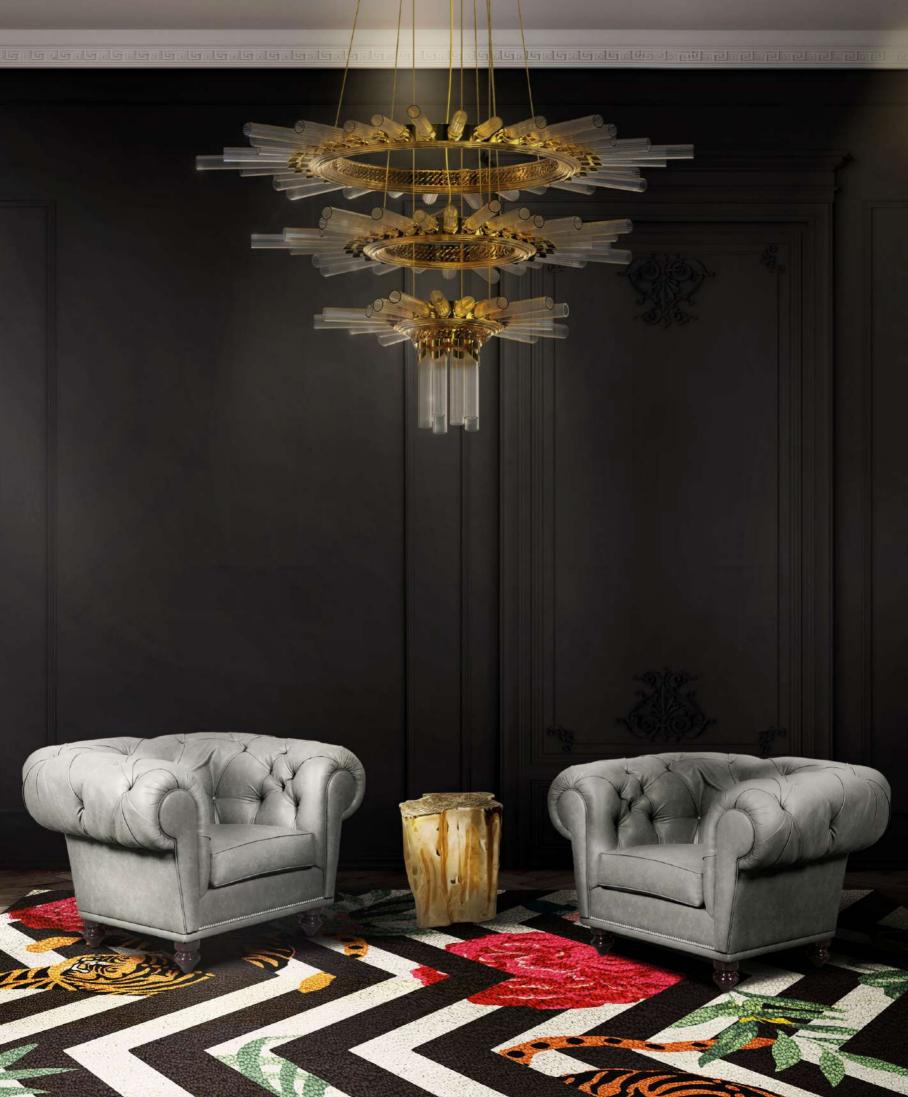

### EMPIRE OVAL

### **SUSPENSION**

The iconic Empire chandelier has been an infinite source of inspiration since its creation, and recreated in various forms. Empire Oval is another majestic creation of the omnipresence Empire family, offering a stunning blend of classic and modern design. Celebrating light in an oval dazzling form made with two layers of gold plated brass and crystal glass.