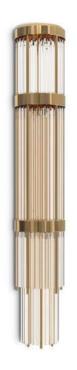

### WALL

The elegant and extravagant lines of our Empire family deserve yet another homage in this Empire wall II. This noble and sublime design is suitable for the most exquisite projects.

The opulent layers of brass and crystal glass are a promise to get even more glamour.

WATERFALL | wall
H 55 cm L 20 cm D 25 cm

EMPIRE II | wall H 140cm L 40 cm D 24 cm

WATERFALL TORCH | wall H 178 cm L 28,6 cm D 21,8 cm

DRAYCOTT II | wall H 108 cm L 20 cm D 12 cm

EMPIRE II | *wall* H82cm L 25cm D12cm