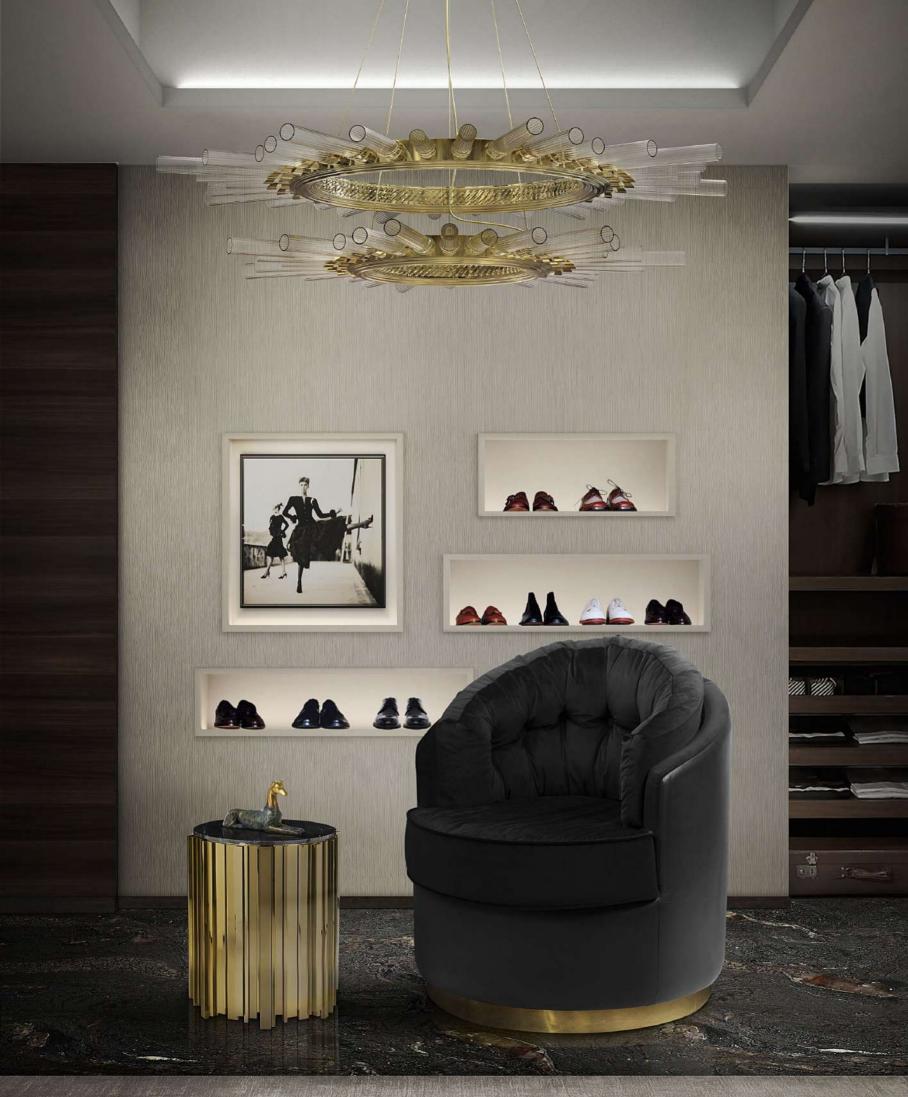

### EMPIRE OVAL

### **SUSPENSION**

The iconic Empire chandelier has been an infinite source of inspiration since its creation, and recreated in various forms. Empire Oval is another majestic creation of the omnipresence Empire family, offering a stunning blend of classic and modern design. Celebrating light in an oval dazzling form made with two layers of gold plated brass and crystal glass.