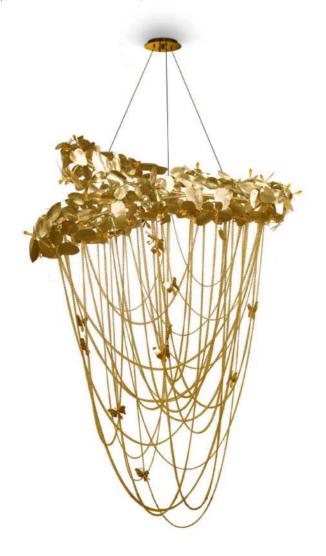

# MCQUEEN PENDANT

The McQueen collection presents a dramatic design tied by a simple string. Showing in all its details a contemporary romantic nature, creates a boast and dainty ambience.

EXPLOSION | suspension H 134 cm Diam. 71 cm

LIBERTY II | suspension H 100 cm Diam. 103 cm

WATERFALL SPUTNIK | pendant H 130 cm Diam. 133 cm

GUGGENHEIM | pendant H 80 cm Diam. 35 cm

EMPIRE | pendant H 75 cm Diam. 40 cm