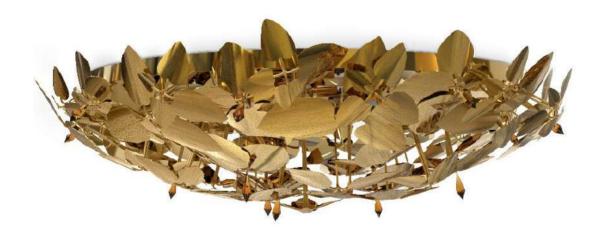

# MCQUEEN PLAFOND

The McQueen collection, inspired by Alexander McQueen, continues to grow. Combining the most luxurious design with exquisite handmade materials, this gold plated, hammered brass and amber Swarovski crystal piece evokes a dramatic and feminine sensation of beauty. This McQueen plafond is meticulously designed beauty object, perfect to complement the boldest of projects. It is a powerful and harmonious approach to contemporary luxury.

MAJESTIC | *plafond* H 13,5 cm Diam. 110 cm

MCQUEEN | plafond H 18 cm Diam. 72 cm

SCALA | *plafond* H 61 cm Diam. 92 cm

EMPIRE | *plafond* H 35 cm Diam. 72,8 cm

EMPIRE SQUARE | plafond H 35 cm L 60 cm D 60 cm