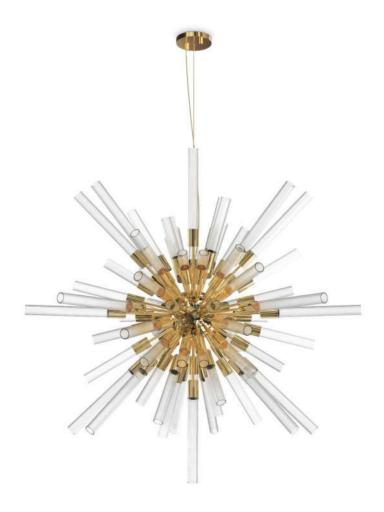

# EXPLOSION SUSPENSION

Explosion is reminiscent of the vast cosmos of modern lighting designs. With a high prestige and a revivalist attitude, this suspension salutes the Sputnik. A strong attention to mighty and luxury detail are reflected in the numerous slim gold plated brass and crystal arms which orbit around a center sphere.