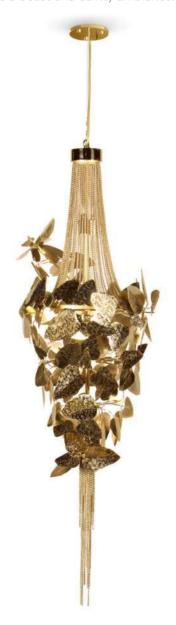

### EMPIRE XL

### **CHANDELIER**

With a closely egocentric attitude, the flamboyant Empire XL is conceived. Inspired in the Empire State Building, this new design has the extraordinary power to steal all the attention and transform everything around it. The perfect piece to an exclusive ambience.