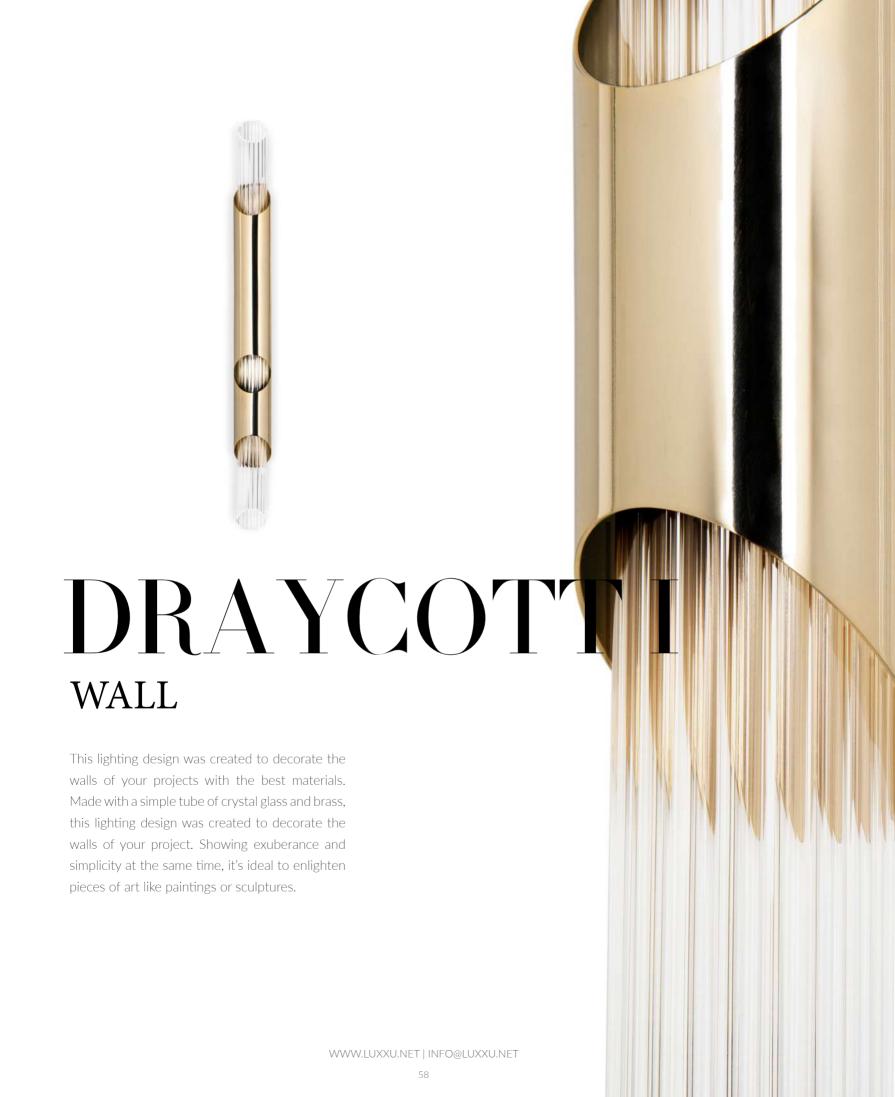

### DRAYCOTT

#### **FLOOR**

The Draycott takes a different posture to create an elegant standing gold plated brass item with subtle lines, complemented by delicate crystals tubes like the original inspiration. Sober and exquisite, this floor lighting was designed to bring the most luxurious pleasure to any contemporary ambiance.