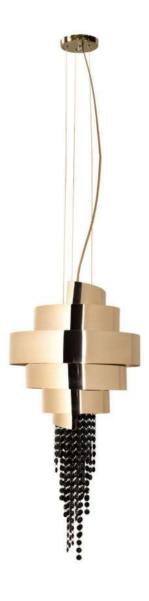

### **CHANDELIER**

With a closely egocentric attitude, the flamboyant Empire XL is conceived. Inspired in the Empire State Building, this new design has the extraordinary power to steal all the attention and transform everything around it. The perfect piece to an exclusive ambience.

### **CHANDELIER**

Our Empire chandelier is inspired by the stunning architecture of The Empire State Building. It's a masterpiece with an extravagant shape, capable of transforming every space into a stunning scenario. Due to its vigorous personality it creates an exclusive atmosphere.

WWW.LUXXU.NET | INFO@LUXXU.NET

EMPIRE | chandelier H 150 cm Diam. 100 cm

EMPIRE XL | chandelier H 400 cm L 165 cm D 165 cm

BABEL | *chandelier* H 233 cm Diam. 120 cm

SCALA | chandelier H 200 cm Diam. 100 cm

MCQUEEN | chandelier H 185 cm L 135 cm D 66 cm

GUGGENHEIM | chandelier H 105 cm Diam. 80 cm

BURJ | *chandelier* H 130 cm Diam. 120 cm

PHARO | chandelier H 287 cm Diam. 121 cm

EMPIRE SQUARE | chandelier H 190 cm L 106 cm D 106 cm