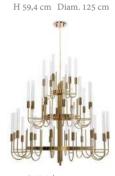

### **CHANDELIER**

With a closely egocentric attitude, the flamboyant Empire XL is conceived. Inspired in the Empire State Building, this new design has the extraordinary power to steal all the attention and transform everything around it. The perfect piece to an exclusive ambience.

### **CHANDELIER**

Our Empire chandelier is inspired by the stunning architecture of The Empire State Building. It's a masterpiece with an extravagant shape, capable of transforming every space into a stunning scenario. Due to its vigorous personality it creates an exclusive atmosphere.