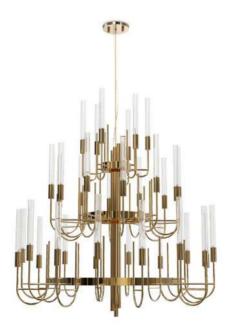

### **CHANDELIER**

Our Empire chandelier is inspired by the stunning architecture of The Empire State Building. It's a masterpiece with an extravagant shape, capable of transforming every space into a stunning scenario. Due to its vigorous personality it creates an exclusive atmosphere.