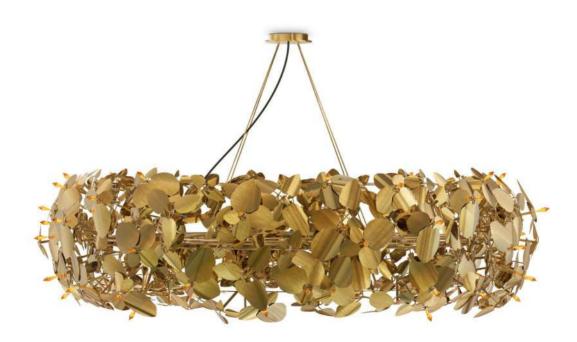

entire family, this McQueen floor lamp will certainly brighten everything around it.

The perfect and complex combination of gold plated hammered leaves with amber Swarovski crystals encompasses a dainty light refraction pattern that will shed its light on everything around it. The romantic and creative nature of this piece provides an artistic and glamorous feeling to any project.

LIBERTY | chandelier H 203 cm L 85 cm D 85 cm

TRUMP | chandelier H 180 cm Diam. 90 cm

GALA | chandelier H 240 cm Diam. 142 cm

MAJESTIC | *chandelier* H 84,7 cm Diam. 141,7 cm

WATERFALL | chandelier H 156 cm Diam. 109 cm

MCQUEEN | floor H 187 cm L 28 cm D 28 cm

WATERFALL | floor H 195 cm Diam. 42 cm

TYCHO | *table lamp* H 44 cm Diam. 19,5 cm

LIBERTY | *table lamp* H 74,5 cm Diam. 35,5 cm

WATERFALL | table lamp H 78 cm Diam. 18 cm