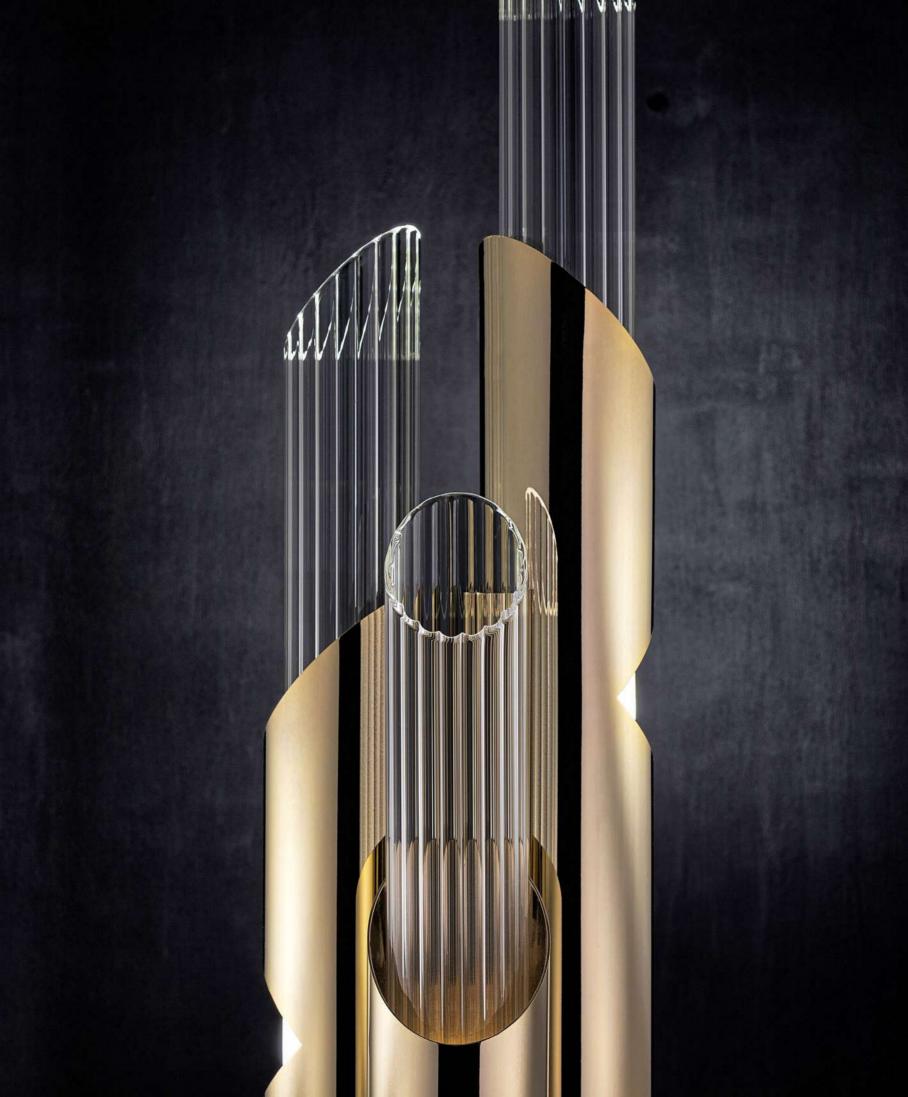

### DRAYCOTT

#### **FLOOR**

The Draycott takes a different posture to create an elegant standing gold plated brass item with subtle lines, complemented by delicate crystals tubes like the original inspiration. Sober and exquisite, this floor lighting was designed to bring the most luxurious pleasure to any contemporary ambiance.

#### **PENDANT**

Draycott Tower was the reason to create the Draycott pendant. Its structure has 3 tubes like the original inspiration made in brass and crystal glass. Transmitting elegance and purity to every space, the reception or lobby areas can be a perfect place for this gorgeous masterpiece.

### DRAYCOTT II

#### WALL

Following the footsteps of Draycott I wall, this wall lamp contemplates all the details of the Draycott Tower in two tubes. For all that, the design remains delicate and exquisite. Another wall lighting solution made of brass and crystal glass.