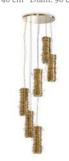

### EMPIRE OVAL

### **SUSPENSION**

The iconic Empire chandelier has been an infinite source of inspiration since its creation, and recreated in various forms. Empire Oval is another majestic creation of the omnipresence Empire family, offering a stunning blend of classic and modern design. Celebrating light in an oval dazzling form made with two layers of gold plated brass and crystal glass.