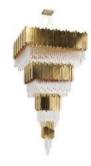

### EMPIRE XL

### **CHANDELIER**

With a closely egocentric attitude, the flamboyant Empire XL is conceived. Inspired in the Empire State Building, this new design has the extraordinary power to steal all the attention and transform everything around it. The perfect piece to an exclusive ambience.

WWW.LUXXU.NET | INFO@LUXXU.NET

EMPIRE | chandelier H 150 cm Diam. 100 cm

EMPIRE XL | chandelier H 400 cm L 165 cm D 165 cm

BABEL | *chandelier* H 233 cm Diam. 120 cm

SCALA | chandelier H 200 cm Diam. 100 cm