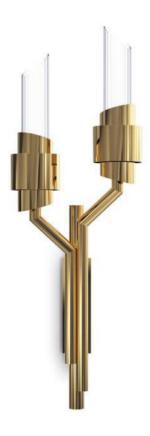

entire family, this McQueen floor lamp will certainly brighten everything around it.

The perfect and complex combination of gold plated hammered leaves with amber Swarovski crystals encompasses a dainty light refraction pattern that will shed its light on everything around it. The romantic and creative nature of this piece provides an artistic and glamorous feeling to any project.

**SUSPENSION** 

Like a savage beauty, this masterpiece is a powerful evocation of the sublime. It is perfect to use as a single item or in harmony with more than one element in the same area. Its lush presentation gained inspiration from Alexander McQueen creations and in each leaf is forging its identity in brass and gold plated finishes, giving a set of rhythmic, luminous branches that end up with the touch of beautiful Swarovski crystals.