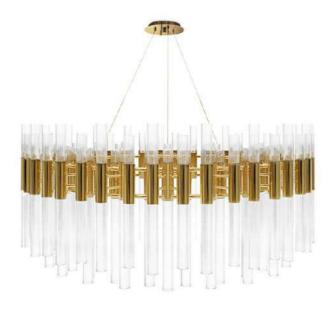

### EMPIRE SQUARE

### **CHANDELIER**

An extravagant and modern chandelier with a vintage touch granted by its crystals. Made of gold-plated brass, the Empire Square chandelier becomes a unique object of desire. Inspired by the stunning architecture of the Empire State Building all the details contribute to a piece filled with personality and a vigorous splendor.