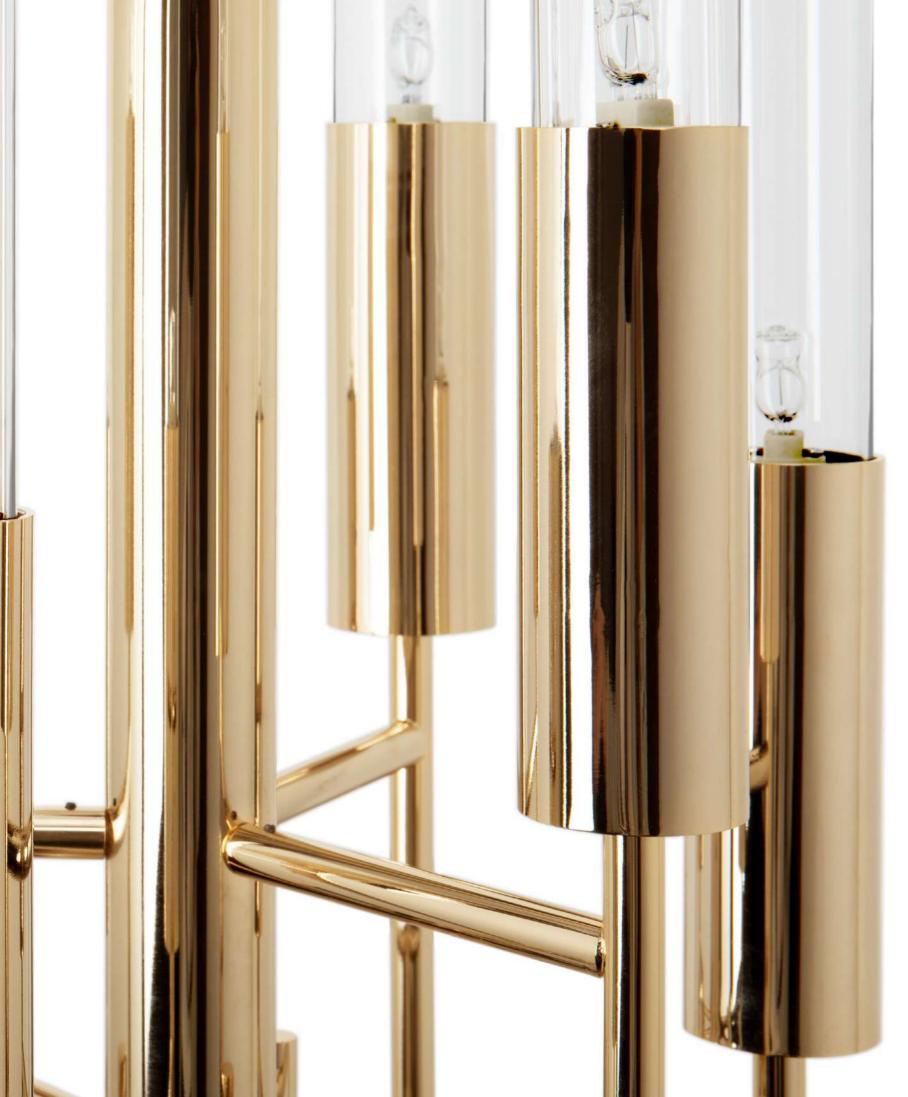

## Unique details that REFLECT BEAUTY

The Empire Collection represents our most iconic and exclusive range. By accommodating our very first piece, the exquisite Empire Chandelier, this lineage is a perfect portrayal of our elegant and stunning designs. All of its pieces expose an elegant combination of gold plated brass and sublime crystal glass that merge into unique objects of desire.

Inspired by the stunning Empire State Building, this refined Collection illustrates our brand's mission to empower any ambiance by taking the best of both modern and classic inspirations. Made with the finest handmade techniques, these pieces will transform any surroundings.