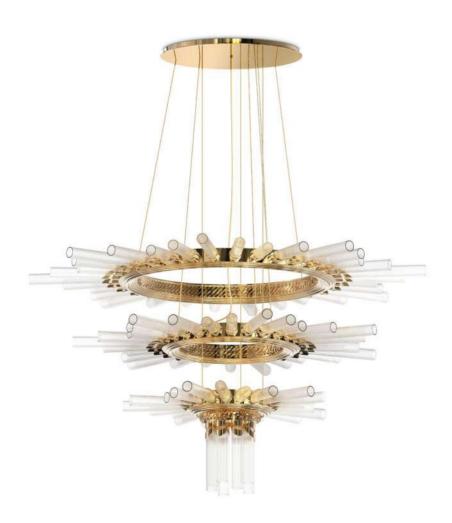

### EMPIRE OVAL

### **SUSPENSION**

The iconic Empire chandelier has been an infinite source of inspiration since its creation, and recreated in various forms. Empire Oval is another majestic creation of the omnipresence Empire family, offering a stunning blend of classic and modern design. Celebrating light in an oval dazzling form made with two layers of gold plated brass and crystal glass.