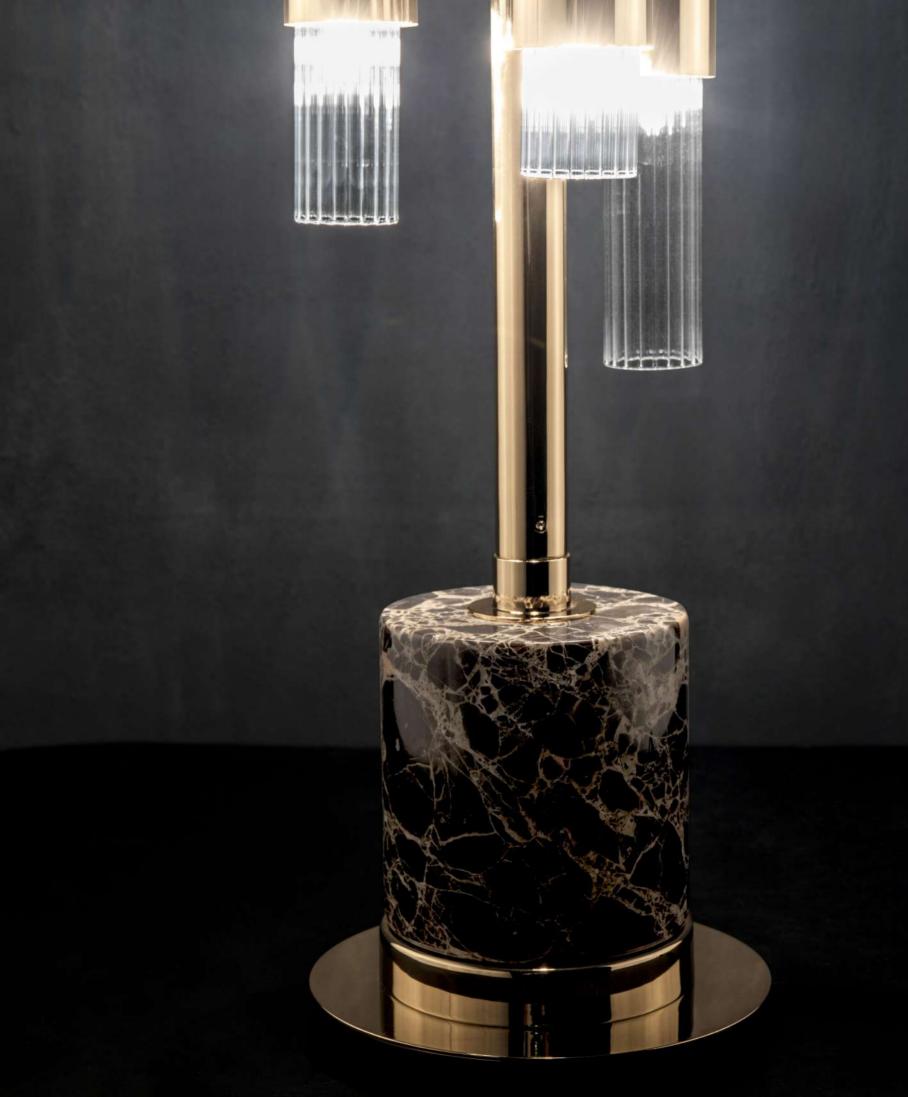

space.

This unique table lamp has a series of ripped fine tubes of handmade crystal glass flowing over tubular shapes in gold plated brass. It combines a smooth and beautiful base, made of Emperador marble, that makes the Waterfall table lamp unique and immersive.