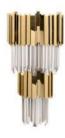

### DRAYCOTT

#### **PENDANT**

Draycott Tower was the reason to create the Draycott pendant. Its structure has 3 tubes like the original inspiration made in brass and crystal glass. Transmitting elegance and purity to every space, the reception or lobby areas can be a perfect place for this gorgeous masterpiece.