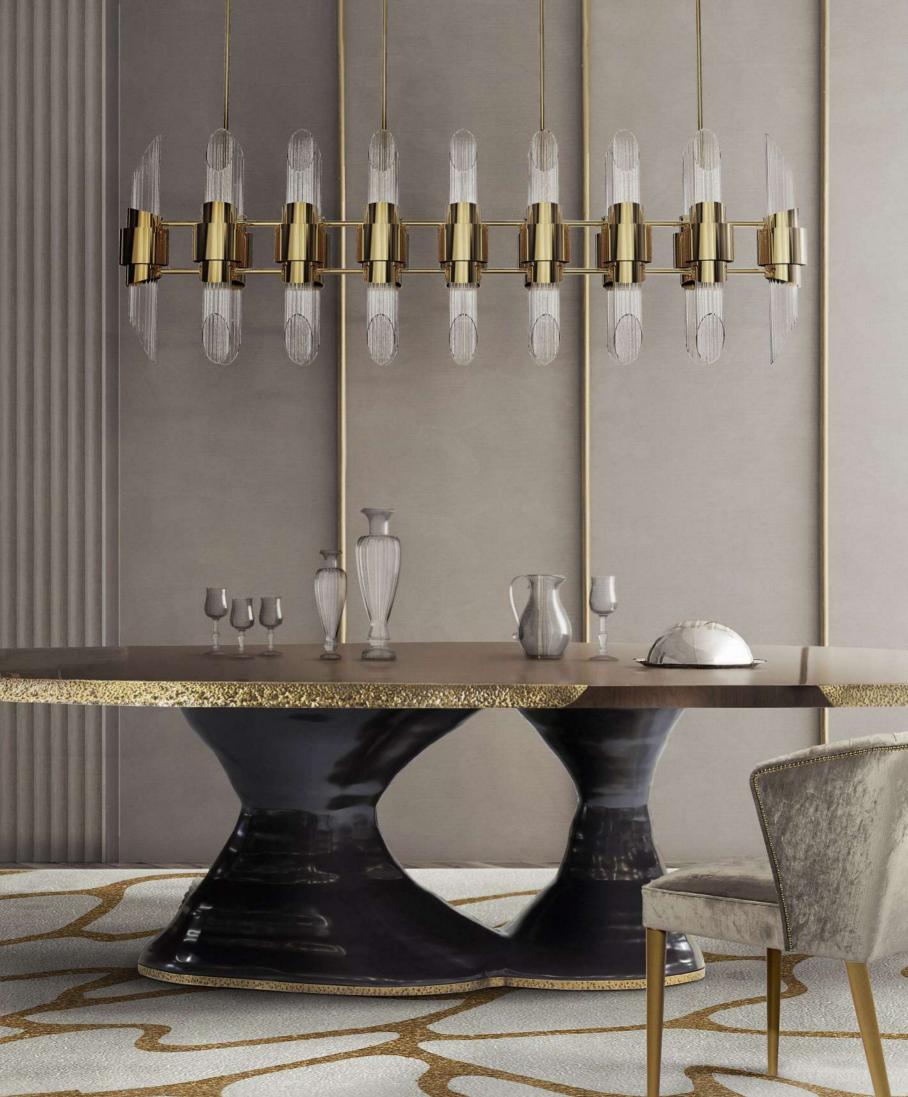

### **CHANDELIER**

With a closely egocentric attitude, the flamboyant Empire XL is conceived. Inspired in the Empire State Building, this new design has the extraordinary power to steal all the attention and transform everything around it. The perfect piece to an exclusive ambience.

WWW.LUXXU.NET | INFO@LUXXU.NET

EMPIRE | chandelier H 150 cm Diam. 100 cm

EMPIRE XL | chandelier H 400 cm L 165 cm D 165 cm

BABEL | *chandelier* H 233 cm Diam. 120 cm

SCALA | chandelier H 200 cm Diam. 100 cm

MCQUEEN | chandelier H 185 cm L 135 cm D 66 cm

GUGGENHEIM | chandelier H 105 cm Diam. 80 cm

BURJ | *chandelier* H 130 cm Diam. 120 cm

PHARO | chandelier H 287 cm Diam. 121 cm

EMPIRE SQUARE | chandelier H 190 cm L 106 cm D 106 cm