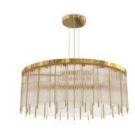

**PENDANT** 

Like a precious treasure, this noble and elegant pendant is an exceptional decorative element of the Empire's family, with a discrete side. Inspired by the Empire State Building created with brass and crystal glass, finished with gold plated, ideal to use with more than one piece.

EXPLOSION | suspension H 134 cm Diam. 71 cm

LIBERTY II | suspension H 100 cm Diam. 103 cm

WATERFALL SPUTNIK | pendant H 130 cm Diam. 133 cm

GUGGENHEIM | pendant H 80 cm Diam. 35 cm

EMPIRE | pendant H 75 cm Diam. 40 cm