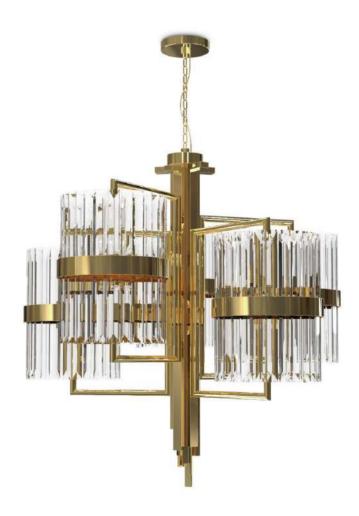

#### **CHANDELIER**

Although the inspiration of this chandelier is still a myth, the elegance and refinement present in every crystal is real. We brought the fantasy of detail to reality through these magnificent and lush crystals.

#### **SUSPENSION**

The circular gold plated brass levels of the Babel suspension brings elegance to any luxurious ambiance. The exclusive uneven shape of each crystal glass made by the craftsman's exceptional know-how creates a unique pattern of lighting refraction. An impressive object of desire.

The elegance present in every crystal brought the fantasy of detail to reality through these magnificent and lush crystals. Made in gold plated brass and crystals.

An original and exquisite décor fixture with an unmistakable presence, Babel wall lamp adds a classical appeal to any environment. The craftsman's crystal work singularity shines back in the circular surfaces where smooth, glamorous shades are reflected and held by a gold plated brass ring. A sublime item for a perfect ambience.