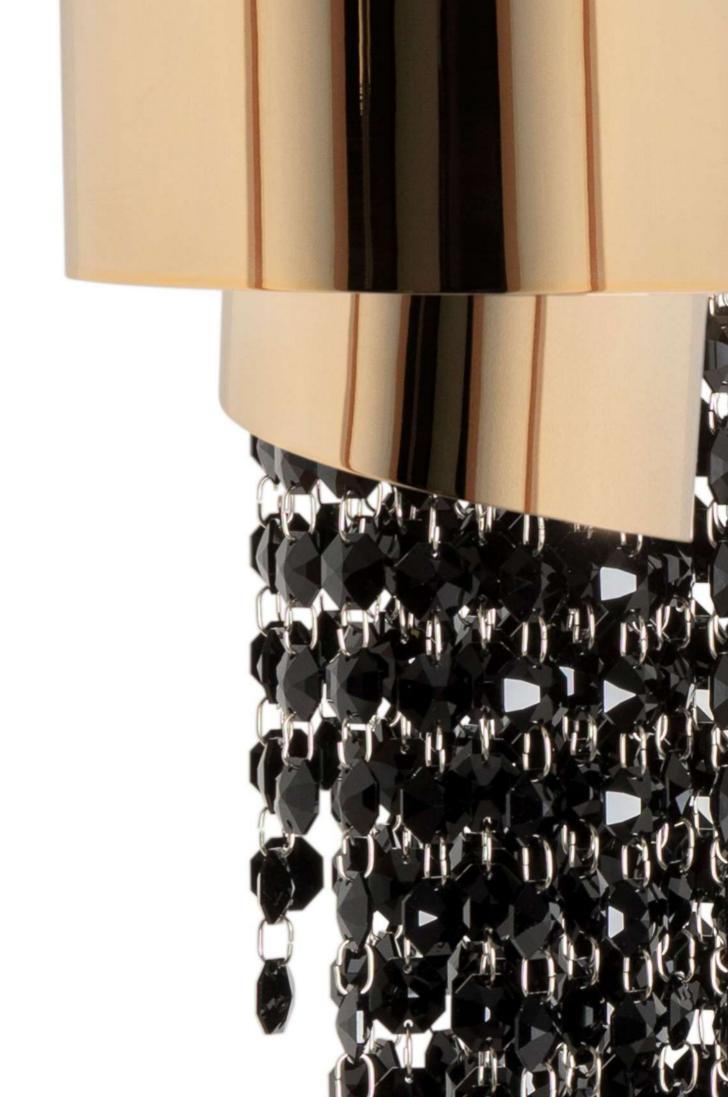

### **CHANDELIER**

With a closely egocentric attitude, the flamboyant Empire XL is conceived. Inspired in the Empire State Building, this new design has the extraordinary power to steal all the attention and transform everything around it. The perfect piece to an exclusive ambience.

### **CHANDELIER**

Our Empire chandelier is inspired by the stunning architecture of The Empire State Building. It's a masterpiece with an extravagant shape, capable of transforming every space into a stunning scenario. Due to its vigorous personality it creates an exclusive atmosphere.