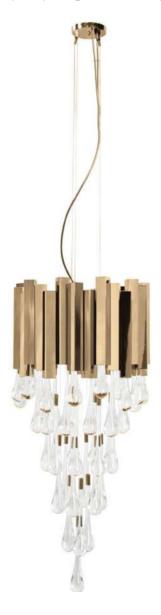

### EMPIRE

### **SUSPENSION**

The Empire suspension gets its inspiration from the Empire family's first creation, the Empire chandelier. This exclusive fixture is made with one elegant layer of brass and crystal glass that will fit perfectly in any space.