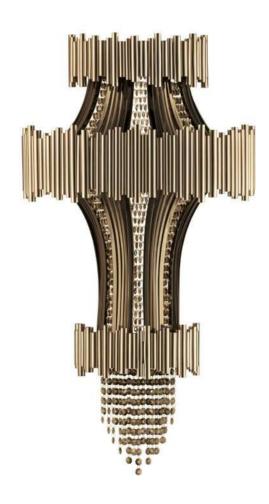

### **CHANDELIER**

With a closely egocentric attitude, the flamboyant Empire XL is conceived. Inspired in the Empire State Building, this new design has the extraordinary power to steal all the attention and transform everything around it. The perfect piece to an exclusive ambience.

### **CHANDELIER**

Our Empire chandelier is inspired by the stunning architecture of The Empire State Building. It's a masterpiece with an extravagant shape, capable of transforming every space into a stunning scenario. Due to its vigorous personality it creates an exclusive atmosphere.