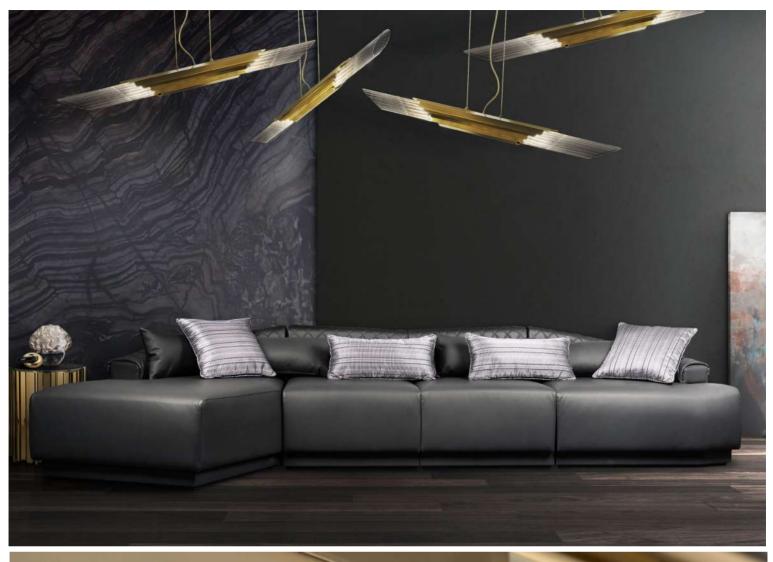

### DRAYCOTT

#### **FLOOR**

The Draycott takes a different posture to create an elegant standing gold plated brass item with subtle lines, complemented by delicate crystals tubes like the original inspiration. Sober and exquisite, this floor lighting was designed to bring the most luxurious pleasure to any contemporary ambiance.

#### **PENDANT**

Draycott Tower was the reason to create the Draycott pendant. Its structure has 3 tubes like the original inspiration made in brass and crystal glass. Transmitting elegance and purity to every space, the reception or lobby areas can be a perfect place for this gorgeous masterpiece.