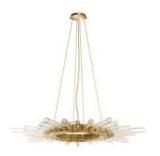

### **CHANDELIER**

With a closely egocentric attitude, the flamboyant Empire XL is conceived. Inspired in the Empire State Building, this new design has the extraordinary power to steal all the attention and transform everything around it. The perfect piece to an exclusive ambience.

### **CHANDELIER**

Our Empire chandelier is inspired by the stunning architecture of The Empire State Building. It's a masterpiece with an extravagant shape, capable of transforming every space into a stunning scenario. Due to its vigorous personality it creates an exclusive atmosphere.