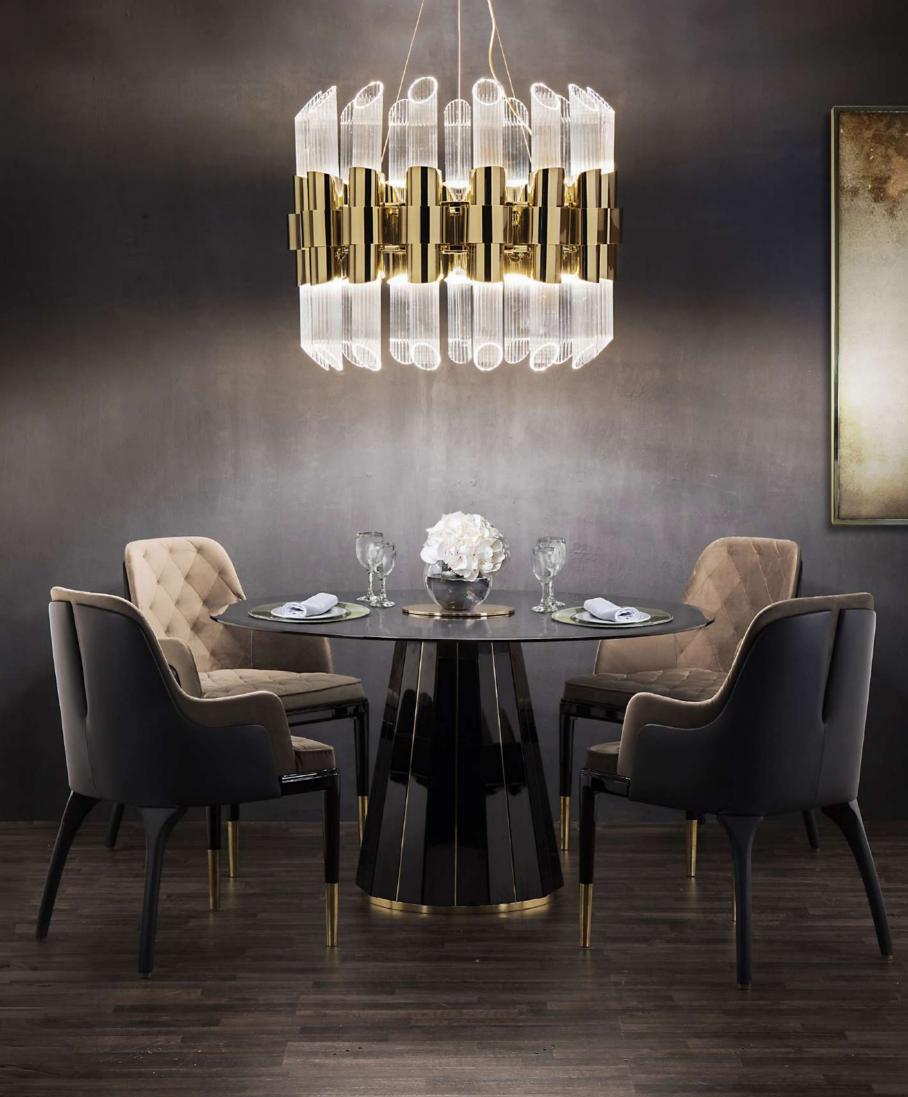

## Unique details that REFLECT BEAUTY

The Empire Collection represents our most iconic and exclusive range. By accommodating our very first piece, the exquisite Empire Chandelier, this lineage is a perfect portrayal of our elegant and stunning designs. All of its pieces expose an elegant combination of gold plated brass and sublime crystal glass that merge into unique objects of desire.

Inspired by the stunning Empire State Building, this refined Collection illustrates our brand's mission to empower any ambiance by taking the best of both modern and classic inspirations. Made with the finest handmade techniques, these pieces will transform any surroundings.

### **CHANDELIER**

Our Empire chandelier is inspired by the stunning architecture of The Empire State Building. It's a masterpiece with an extravagant shape, capable of transforming every space into a stunning scenario. Due to its vigorous personality it creates an exclusive atmosphere.