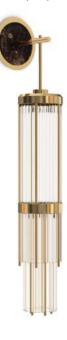

**PENDANT** 

Like a precious treasure, this noble and elegant pendant is an exceptional decorative element of the Empire's family, with a discrete side. Inspired by the Empire State Building created with brass and crystal glass, finished with gold plated, ideal to use with more than one piece.

EXPLOSION | suspension H 134 cm Diam. 71 cm

LIBERTY II | suspension H 100 cm Diam. 103 cm

WATERFALL SPUTNIK | pendant H 130 cm Diam. 133 cm

GUGGENHEIM | pendant H 80 cm Diam. 35 cm

EMPIRE | pendant H 75 cm Diam. 40 cm