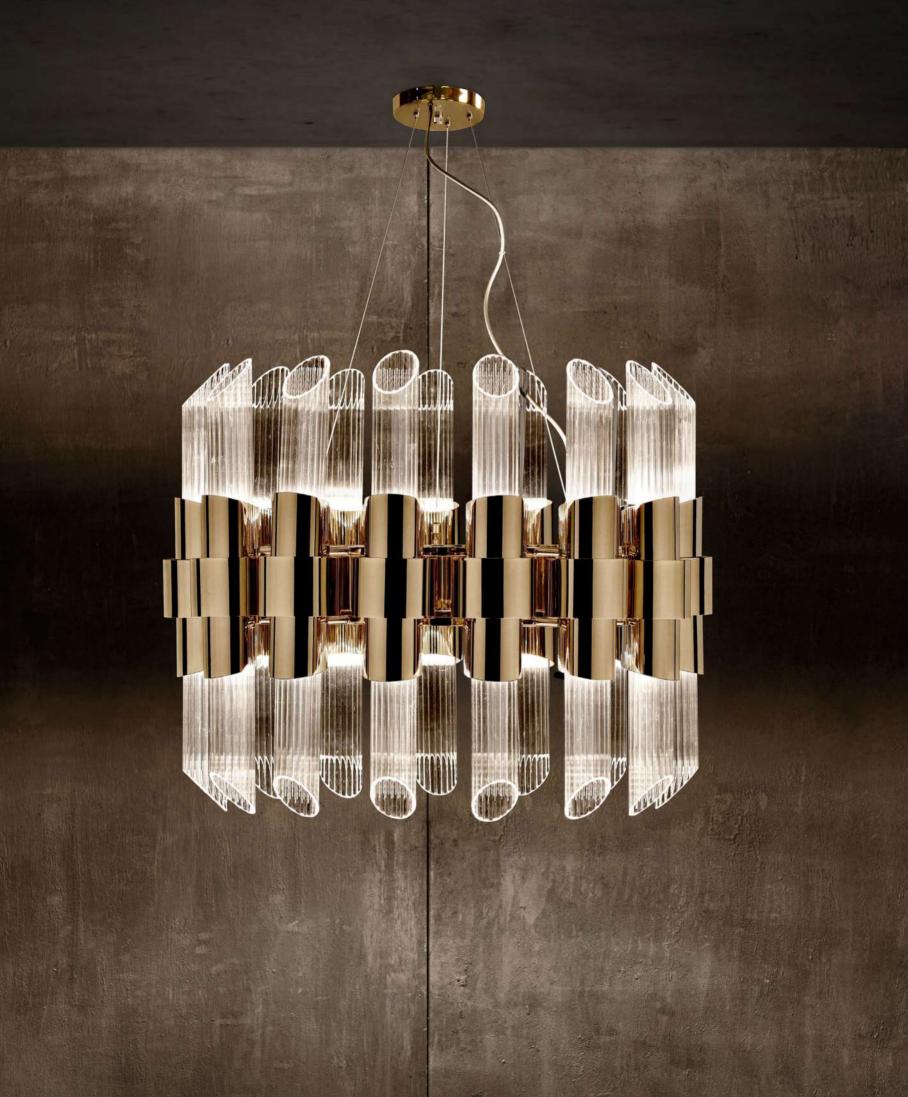

## Unique details that REFLECT BEAUTY

The Empire Collection represents our most iconic and exclusive range. By accommodating our very first piece, the exquisite Empire Chandelier, this lineage is a perfect portrayal of our elegant and stunning designs. All of its pieces expose an elegant combination of gold plated brass and sublime crystal glass that merge into unique objects of desire.

Inspired by the stunning Empire State Building, this refined Collection illustrates our brand's mission to empower any ambiance by taking the best of both modern and classic inspirations. Made with the finest handmade techniques, these pieces will transform any surroundings.

### **CHANDELIER**

Our Empire chandelier is inspired by the stunning architecture of The Empire State Building. It's a masterpiece with an extravagant shape, capable of transforming every space into a stunning scenario. Due to its vigorous personality it creates an exclusive atmosphere.