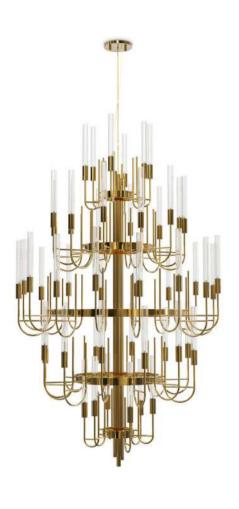

### EMPIRE XL

### **CHANDELIER**

With a closely egocentric attitude, the flamboyant Empire XL is conceived. Inspired in the Empire State Building, this new design has the extraordinary power to steal all the attention and transform everything around it. The perfect piece to an exclusive ambience.