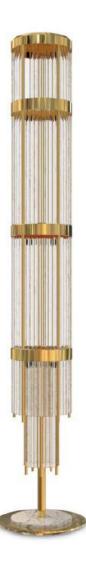

### **FLOOR**

A statement floor lamp that will light up every room with its exuberant shape. Inspired by our Empire family, this floor lamp is made of crystal glass and complemented by a gold plated brass vigorous standing.

BABEL | *floor* H 185,5 cm Diam. 40 cm

GALA | floor H 175 cm Diam. 35 cm

TYCHO | floor H 200 cm L 44 cm D 44 cm

DRAYCOTT | floor H 183 cm Diam. 35 cm

LIBERTY | floor H 182 cm Diam. 43 cm

EMPIRE | floor H 185 cm Diam. 64 cm