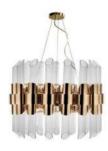

### EMPIRE SQUARE

### **CHANDELIER**

An extravagant and modern chandelier with a vintage touch granted by its crystals. Made of gold-plated brass, the Empire Square chandelier becomes a unique object of desire. Inspired by the stunning architecture of the Empire State Building all the details contribute to a piece filled with personality and a vigorous splendor.