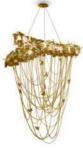

entire family, this McQueen floor lamp will certainly brighten everything around it.

The perfect and complex combination of gold plated hammered leaves with amber Swarovski crystals encompasses a dainty light refraction pattern that will shed its light on everything around it. The romantic and creative nature of this piece provides an artistic and glamorous feeling to any project.

**SUSPENSION** 

Like a savage beauty, this masterpiece is a powerful evocation of the sublime. It is perfect to use as a single item or in harmony with more than one element in the same area. Its lush presentation gained inspiration from Alexander McQueen creations and in each leaf is forging its identity in brass and gold plated finishes, giving a set of rhythmic, luminous branches that end up with the touch of beautiful Swarovski crystals.