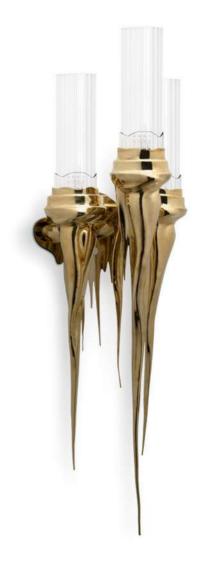

## WALL

The Wax collection brings an ancient luxury feel, with a contemporaneous variation. This wall fixture fully made of gold plated brass, brings a modern twist to any environment, despite being inspired in the ancient times. Composed of several fine tubes of handmade crystal glass that flow over unique and with a particular shape, gold plated brass. A graceful and unique piece fully made of the best high-end materials.

WATERFALL XL | wall H 75 cm L 20 cm D 25 cm

WAX | *wall* H 80 cm L 24 cm D 22 cm

LIBERTY II | wall H 72 cm L31 cm D 40 cm

EMPIRE | wall H 80 cm L 40 cm D 24 cm

BURJ | wall H 45 cm L 20 cm D 23 cm

TRUMP | wall H 60 cm L 23 cm D 18 cm