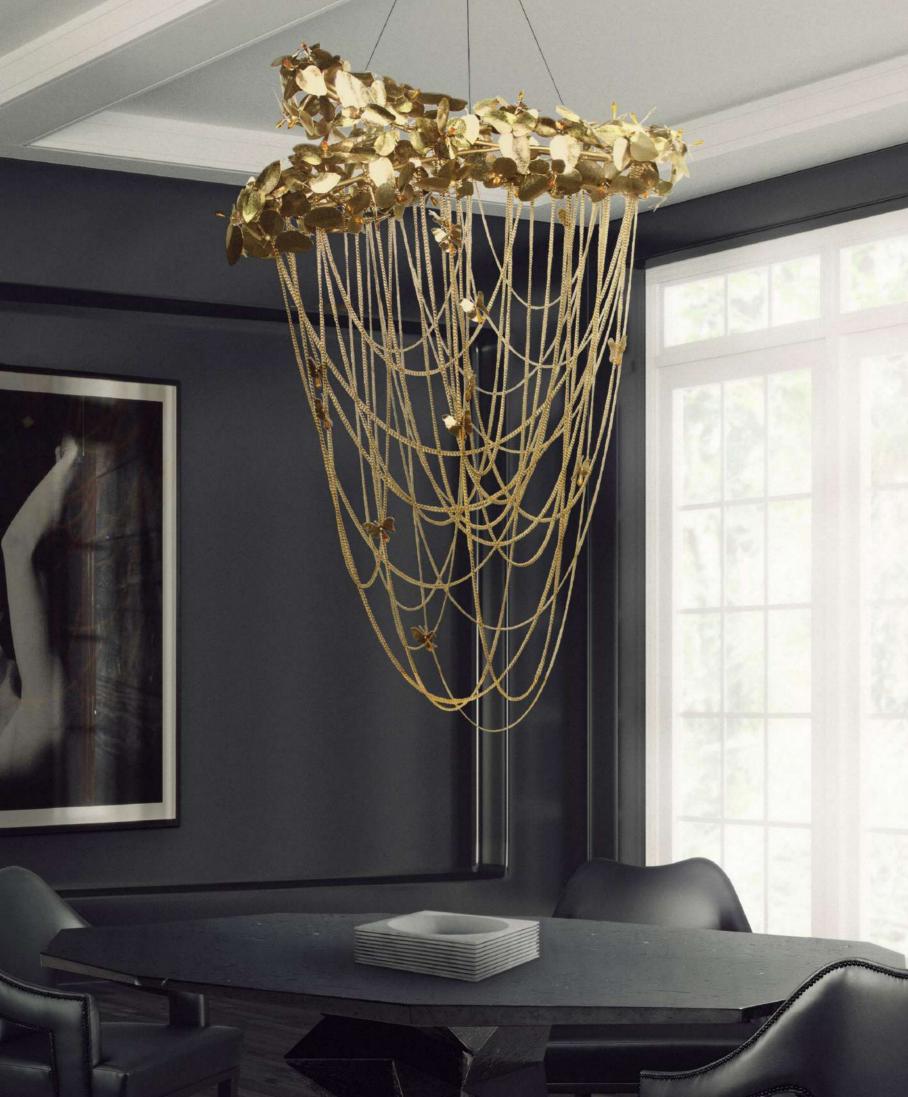

**SUSPENSION** 

Like a savage beauty, this masterpiece is a powerful evocation of the sublime. It is perfect to use as a single item or in harmony with more than one element in the same area. Its lush presentation gained inspiration from Alexander McQueen creations and in each leaf is forging its identity in brass and gold plated finishes, giving a set of rhythmic, luminous branches that end up with the touch of beautiful Swarovski crystals.

# MCQUEEN PENDANT

The McQueen collection presents a dramatic design tied by a simple string. Showing in all its details a contemporary romantic nature, creates a boast and dainty ambience.