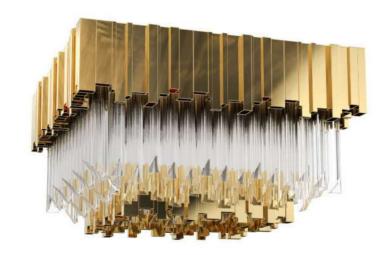

### EMPIRE SQUARE

### **CHANDELIER**

An extravagant and modern chandelier with a vintage touch granted by its crystals. Made of gold-plated brass, the Empire Square chandelier becomes a unique object of desire. Inspired by the stunning architecture of the Empire State Building all the details contribute to a piece filled with personality and a vigorous splendor.