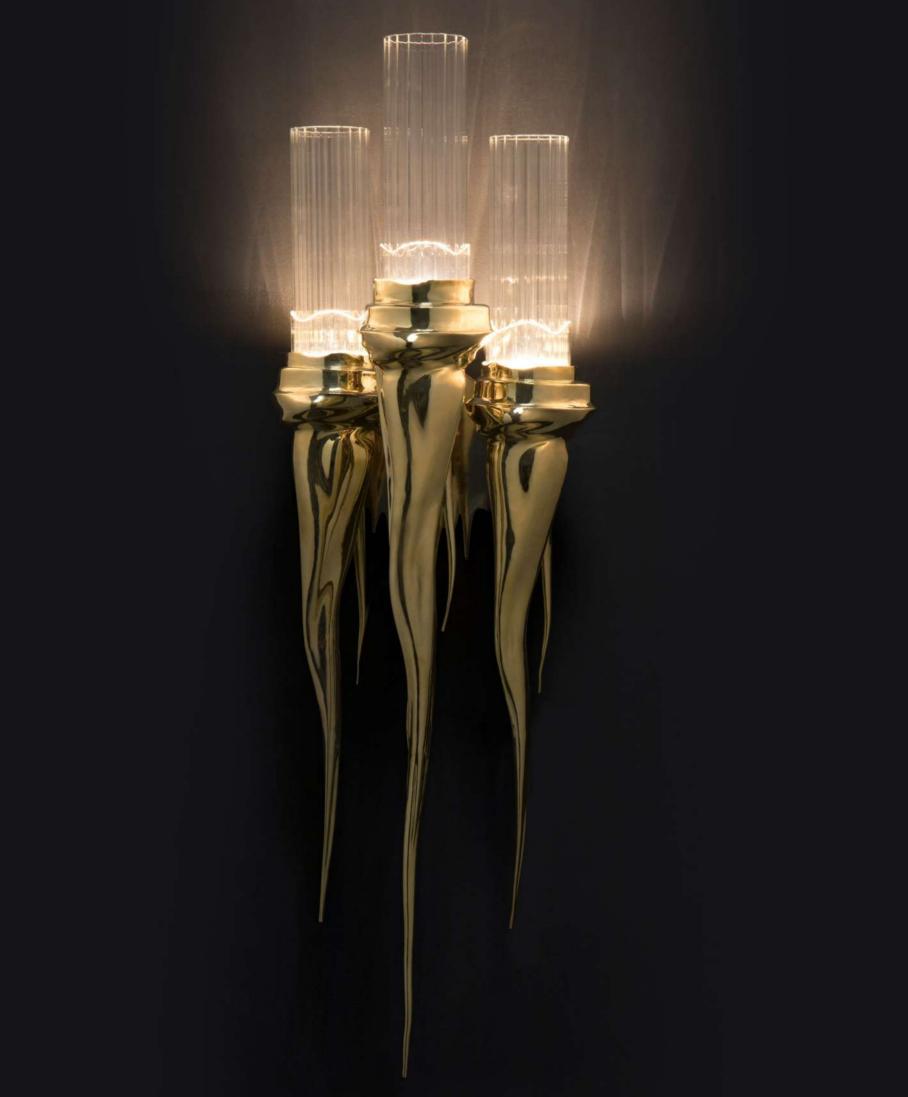

## WALL

The Wax collection brings an ancient luxury feel, with a contemporaneous variation. This wall fixture fully made of gold plated brass, brings a modern twist to any environment, despite being inspired in the ancient times. Composed of several fine tubes of handmade crystal glass that flow over unique and with a particular shape, gold plated brass. A graceful and unique piece fully made of the best high-end materials.