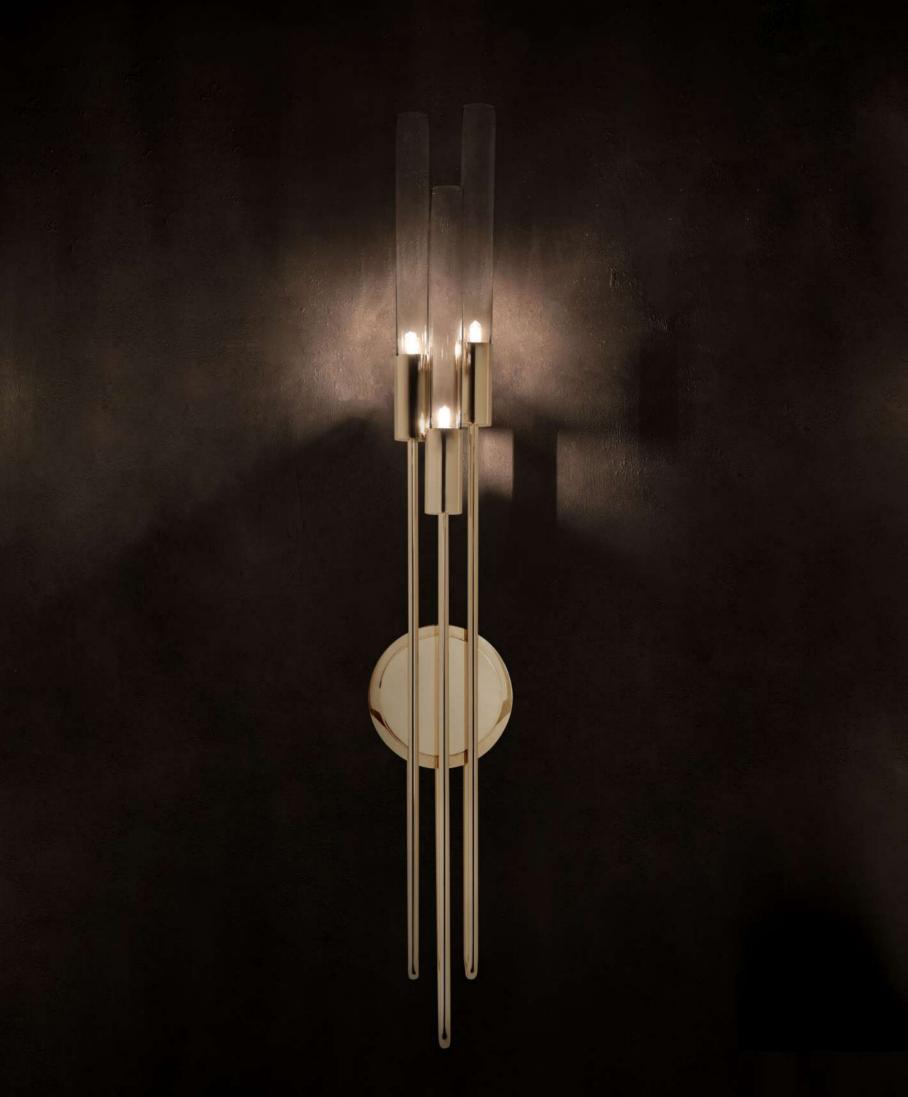

### WALL

The elegant and extravagant lines of our Empire family deserve yet another homage in this Empire wall II. This noble and sublime design is suitable for the most exquisite projects.

The opulent layers of brass and crystal glass are a promise to get even more glamour.

### **EMPIRE**

### WALL

The Empire wall gets its inspiration on the Empire collection. This creation is powerful and capable to transform every space in a stunning scenario.