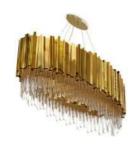

### EMPIRE XL

### **CHANDELIER**

With a closely egocentric attitude, the flamboyant Empire XL is conceived. Inspired in the Empire State Building, this new design has the extraordinary power to steal all the attention and transform everything around it. The perfect piece to an exclusive ambience.