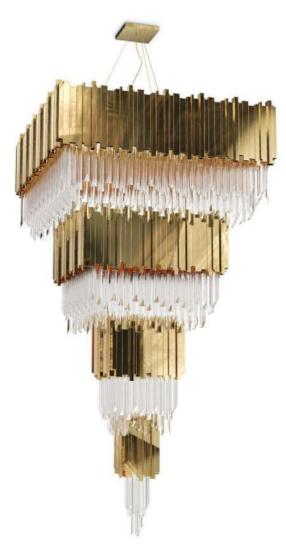

### EMPIRE XL

### **CHANDELIER**

With a closely egocentric attitude, the flamboyant Empire XL is conceived. Inspired in the Empire State Building, this new design has the extraordinary power to steal all the attention and transform everything around it. The perfect piece to an exclusive ambience.