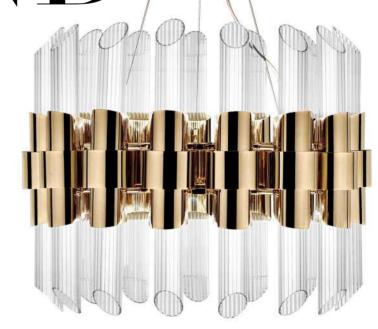

### **SUSPENSION**

The iconic Empire chandelier has been an infinite source of inspiration since its creation, and recreated in various forms. Empire Oval is another majestic creation of the omnipresence Empire family, offering a stunning blend of classic and modern design. Celebrating light in an oval dazzling form made with two layers of gold plated brass and crystal glass.