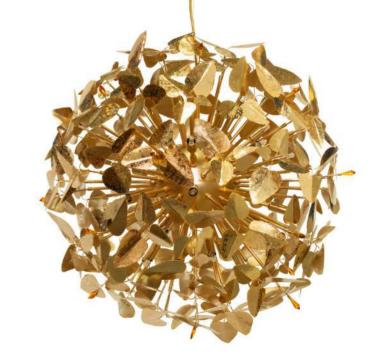

# EXPLOSION SUSPENSION

Explosion is reminiscent of the vast cosmos of modern lighting designs. With a high prestige and a revivalist attitude, this suspension salutes the Sputnik. A strong attention to mighty and luxury detail are reflected in the numerous slim gold plated brass and crystal arms which orbit around a center sphere.