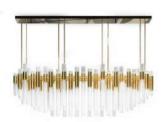

### EMPIRE XL

### **CHANDELIER**

With a closely egocentric attitude, the flamboyant Empire XL is conceived. Inspired in the Empire State Building, this new design has the extraordinary power to steal all the attention and transform everything around it. The perfect piece to an exclusive ambience.