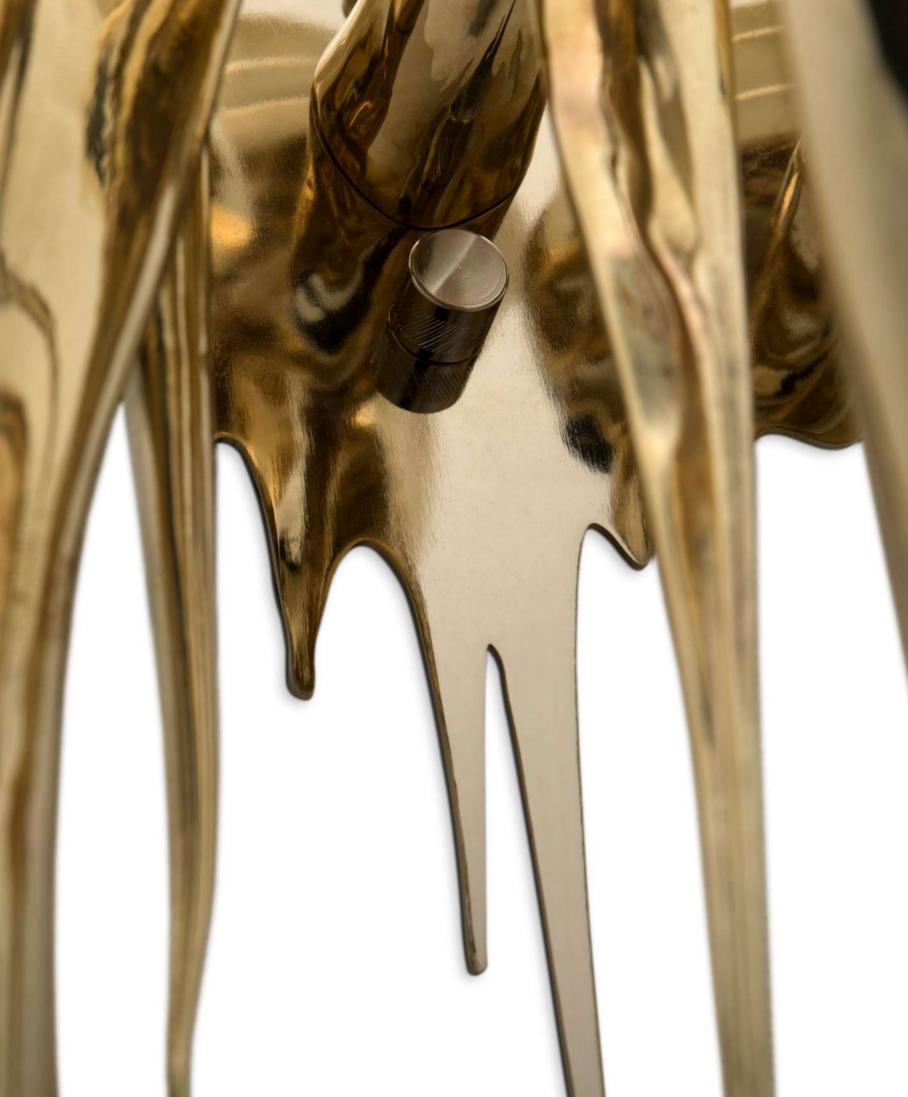

## WALL

The Wax collection brings an ancient luxury feel, with a contemporaneous variation. This wall fixture fully made of gold plated brass, brings a modern twist to any environment, despite being inspired in the ancient times. Composed of several fine tubes of handmade crystal glass that flow over unique and with a particular shape, gold plated brass. A graceful and unique piece fully made of the best high-end materials.