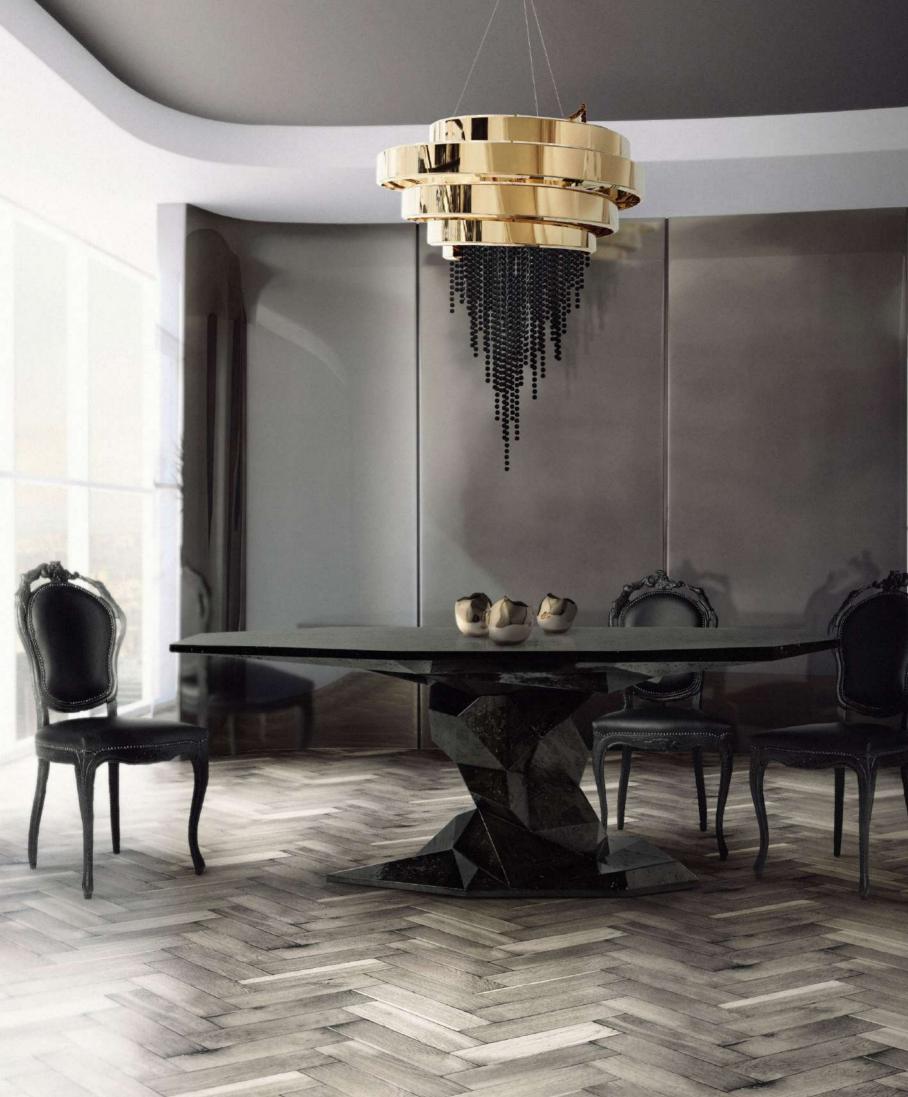

### EMPIRE

### **SUSPENSION**

The Empire suspension gets its inspiration from the Empire family's first creation, the Empire chandelier. This exclusive fixture is made with one elegant layer of brass and crystal glass that will fit perfectly in any space.