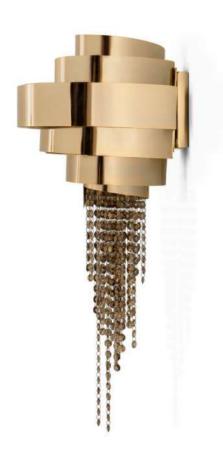

# GUGGEN WALL

The awe-inspiring artistry of the Guggenheim family continues to grow, presenting now the Guggenheim wall. A magnificent combination of gold plated brass and Swarovski crystals, it is yet another avant-garde creation that pledges to dazzle everyone in the room. Let this dashing design inspire your projects, forging the most exquisite and elegant ambiances.