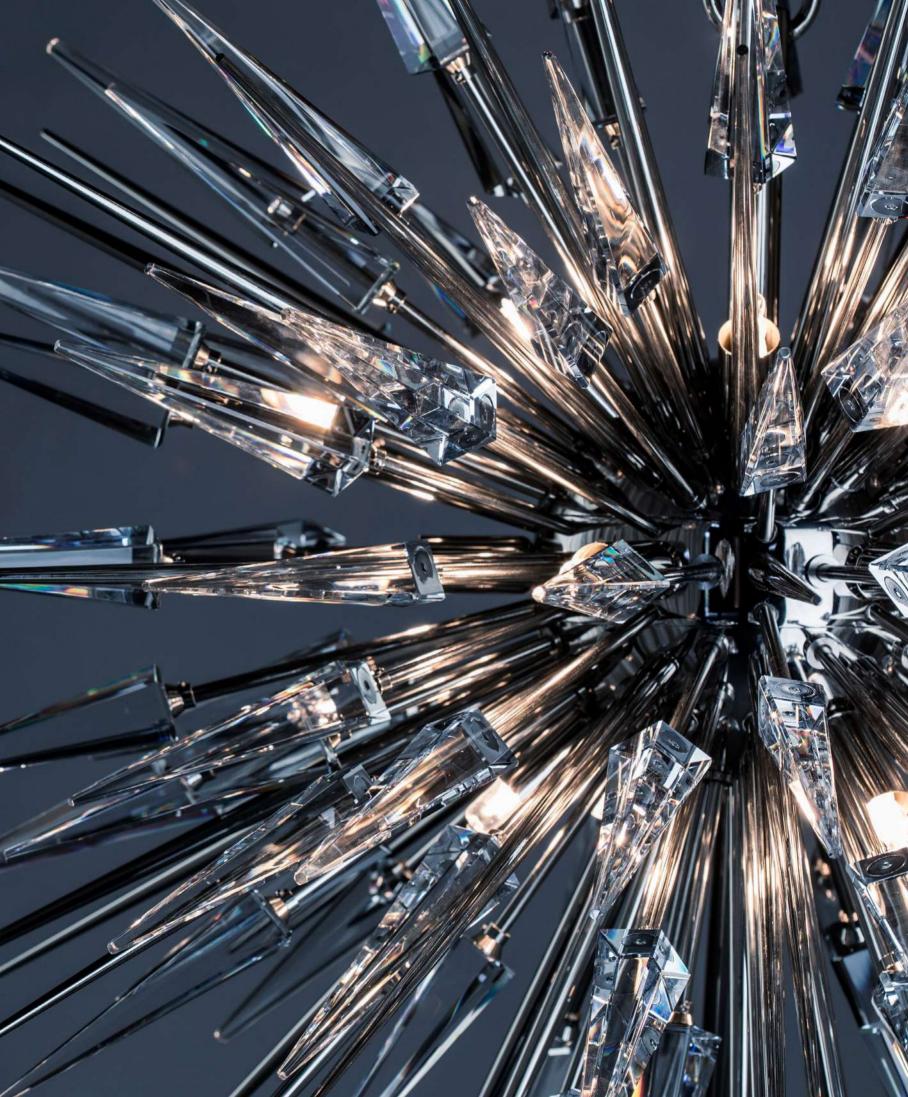

# EXPLOSION SUSPENSION

Explosion is reminiscent of the vast cosmos of modern lighting designs. With a high prestige and a revivalist attitude, this suspension salutes the Sputnik. A strong attention to mighty and luxury detail are reflected in the numerous slim gold plated brass and crystal arms which orbit around a center sphere.