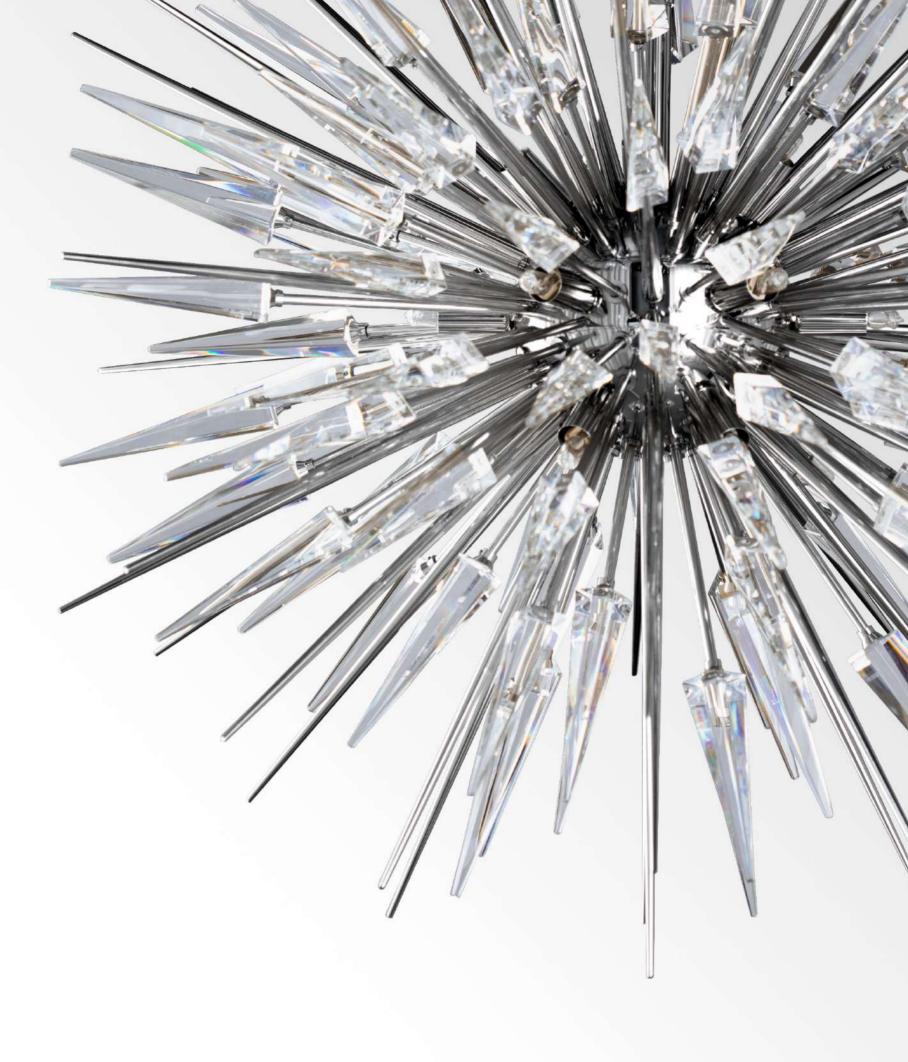

# EXPLOSION SUSPENSION

Explosion is reminiscent of the vast cosmos of modern lighting designs. With a high prestige and a revivalist attitude, this suspension salutes the Sputnik. A strong attention to mighty and luxury detail are reflected in the numerous slim gold plated brass and crystal arms which orbit around a center sphere.