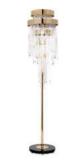

### **FLOOR**

A statement floor lamp that will light up every room with its exuberant shape. Inspired by our Empire family, this floor lamp is made of crystal glass and complemented by a gold plated brass vigorous standing.

BABEL | *floor* H 185,5 cm Diam. 40 cm

GALA | floor H 175 cm Diam. 35 cm

TYCHO | floor H 200 cm L 44 cm D 44 cm

DRAYCOTT | floor H 183 cm Diam. 35 cm

LIBERTY | floor H 182 cm Diam. 43 cm

EMPIRE | floor H 185 cm Diam. 64 cm