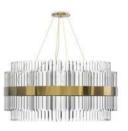

### EMPIRE SQUARE

### **CHANDELIER**

An extravagant and modern chandelier with a vintage touch granted by its crystals. Made of gold-plated brass, the Empire Square chandelier becomes a unique object of desire. Inspired by the stunning architecture of the Empire State Building all the details contribute to a piece filled with personality and a vigorous splendor.