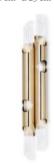

### DRAYCOTT

#### **PENDANT**

Draycott Tower was the reason to create the Draycott pendant. Its structure has 3 tubes like the original inspiration made in brass and crystal glass. Transmitting elegance and purity to every space, the reception or lobby areas can be a perfect place for this gorgeous masterpiece.

### DRAYCOTT II

#### WALL

Following the footsteps of Draycott I wall, this wall lamp contemplates all the details of the Draycott Tower in two tubes. For all that, the design remains delicate and exquisite. Another wall lighting solution made of brass and crystal glass.