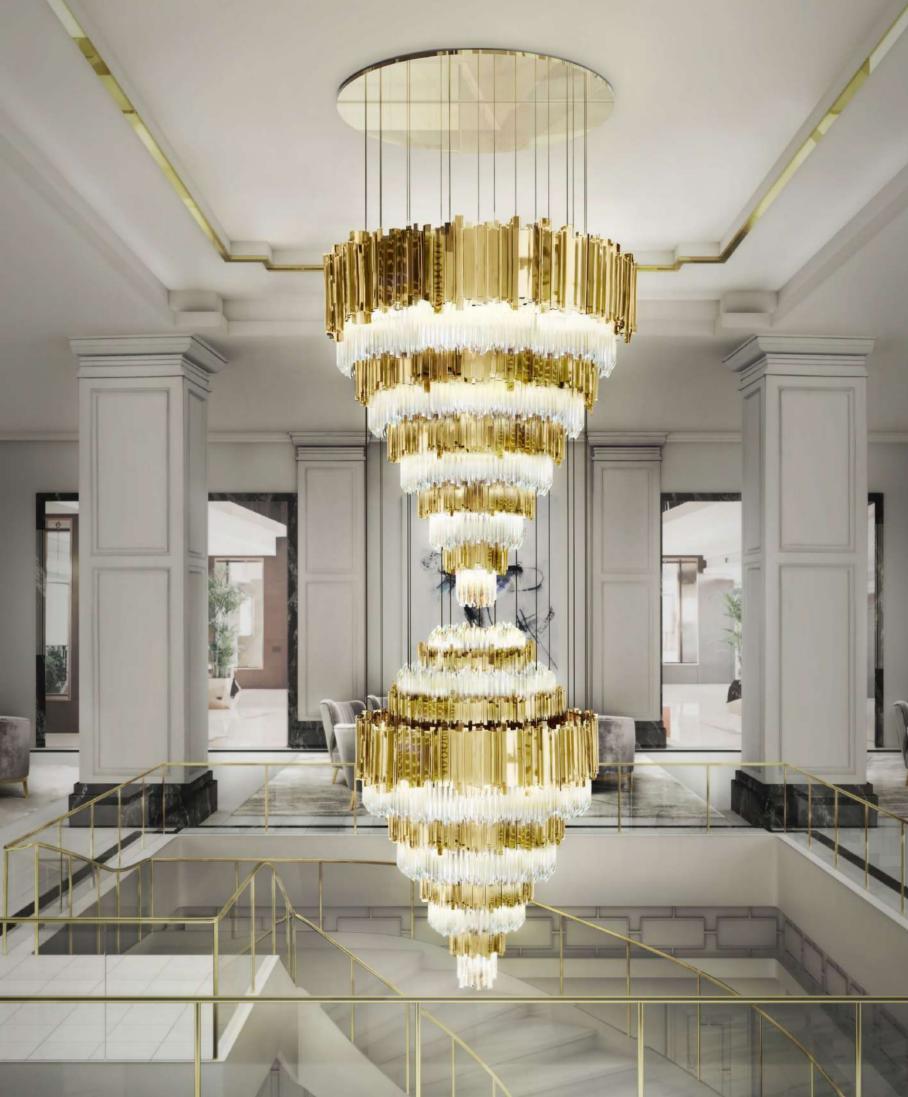

## Unique details that REFLECT BEAUTY

The Empire Collection represents our most iconic and exclusive range. By accommodating our very first piece, the exquisite Empire Chandelier, this lineage is a perfect portrayal of our elegant and stunning designs. All of its pieces expose an elegant combination of gold plated brass and sublime crystal glass that merge into unique objects of desire.

Inspired by the stunning Empire State Building, this refined Collection illustrates our brand's mission to empower any ambiance by taking the best of both modern and classic inspirations. Made with the finest handmade techniques, these pieces will transform any surroundings.

### **CHANDELIER**

With a closely egocentric attitude, the flamboyant Empire XL is conceived. Inspired in the Empire State Building, this new design has the extraordinary power to steal all the attention and transform everything around it. The perfect piece to an exclusive ambience.

### **CHANDELIER**

Our Empire chandelier is inspired by the stunning architecture of The Empire State Building. It's a masterpiece with an extravagant shape, capable of transforming every space into a stunning scenario. Due to its vigorous personality it creates an exclusive atmosphere.