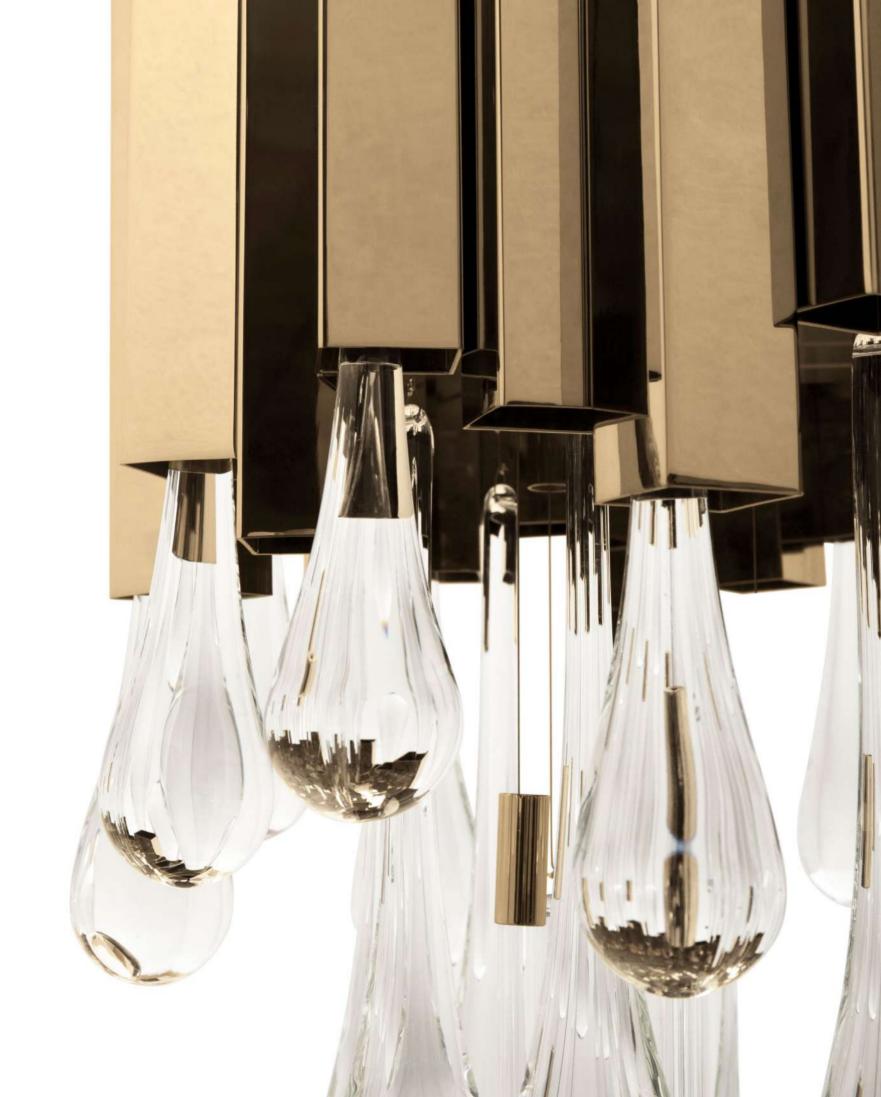

## Unique details that REFLECT BEAUTY

The Empire Collection represents our most iconic and exclusive range. By accommodating our very first piece, the exquisite Empire Chandelier, this lineage is a perfect portrayal of our elegant and stunning designs. All of its pieces expose an elegant combination of gold plated brass and sublime crystal glass that merge into unique objects of desire.

Inspired by the stunning Empire State Building, this refined Collection illustrates our brand's mission to empower any ambiance by taking the best of both modern and classic inspirations. Made with the finest handmade techniques, these pieces will transform any surroundings.

### **CHANDELIER**

With a closely egocentric attitude, the flamboyant Empire XL is conceived. Inspired in the Empire State Building, this new design has the extraordinary power to steal all the attention and transform everything around it. The perfect piece to an exclusive ambience.

### **CHANDELIER**

Our Empire chandelier is inspired by the stunning architecture of The Empire State Building. It's a masterpiece with an extravagant shape, capable of transforming every space into a stunning scenario. Due to its vigorous personality it creates an exclusive atmosphere.