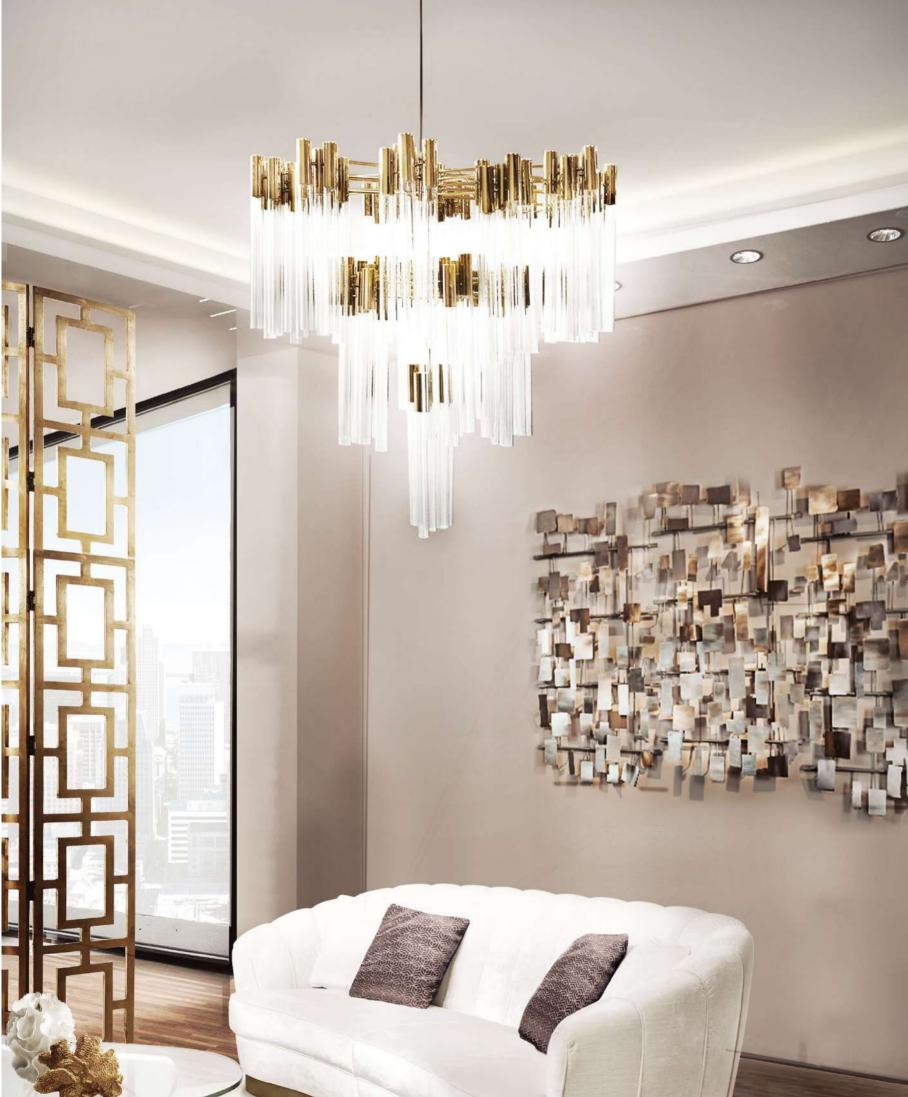

## Unique details that REFLECT BEAUTY

The Empire Collection represents our most iconic and exclusive range. By accommodating our very first piece, the exquisite Empire Chandelier, this lineage is a perfect portrayal of our elegant and stunning designs. All of its pieces expose an elegant combination of gold plated brass and sublime crystal glass that merge into unique objects of desire.

Inspired by the stunning Empire State Building, this refined Collection illustrates our brand's mission to empower any ambiance by taking the best of both modern and classic inspirations. Made with the finest handmade techniques, these pieces will transform any surroundings.

### **CHANDELIER**

With a closely egocentric attitude, the flamboyant Empire XL is conceived. Inspired in the Empire State Building, this new design has the extraordinary power to steal all the attention and transform everything around it. The perfect piece to an exclusive ambience.

### **CHANDELIER**

Our Empire chandelier is inspired by the stunning architecture of The Empire State Building. It's a masterpiece with an extravagant shape, capable of transforming every space into a stunning scenario. Due to its vigorous personality it creates an exclusive atmosphere.