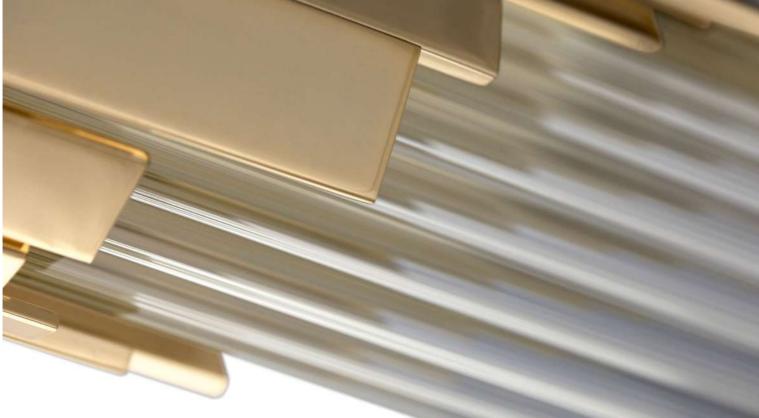

### DRAYCOTT

#### **FLOOR**

The Draycott takes a different posture to create an elegant standing gold plated brass item with subtle lines, complemented by delicate crystals tubes like the original inspiration. Sober and exquisite, this floor lighting was designed to bring the most luxurious pleasure to any contemporary ambiance.

#### **PENDANT**

Draycott Tower was the reason to create the Draycott pendant. Its structure has 3 tubes like the original inspiration made in brass and crystal glass. Transmitting elegance and purity to every space, the reception or lobby areas can be a perfect place for this gorgeous masterpiece.