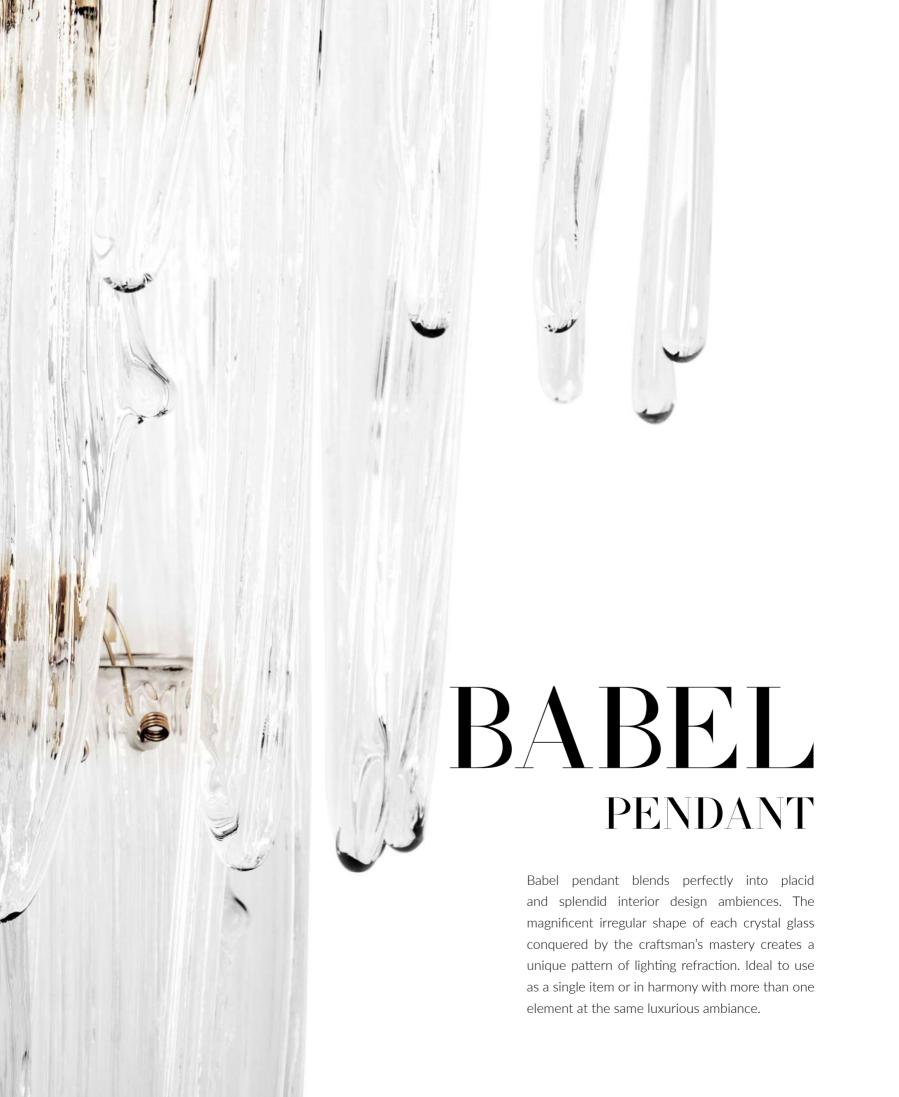

#### **CHANDELIER**

Although the inspiration of this chandelier is still a myth, the elegance and refinement present in every crystal is real. We brought the fantasy of detail to reality through these magnificent and lush crystals.

#### **SUSPENSION**

The circular gold plated brass levels of the Babel suspension brings elegance to any luxurious ambiance. The exclusive uneven shape of each crystal glass made by the craftsman's exceptional know-how creates a unique pattern of lighting refraction. An impressive object of desire.