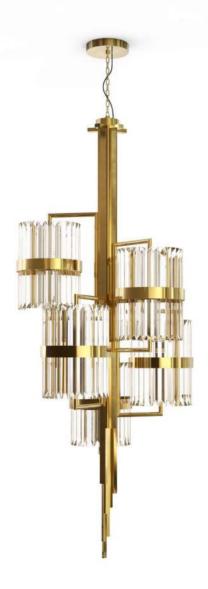

#### **CHANDELIER**

Although the inspiration of this chandelier is still a myth, the elegance and refinement present in every crystal is real. We brought the fantasy of detail to reality through these magnificent and lush crystals.

#### **SUSPENSION**

The circular gold plated brass levels of the Babel suspension brings elegance to any luxurious ambiance. The exclusive uneven shape of each crystal glass made by the craftsman's exceptional know-how creates a unique pattern of lighting refraction. An impressive object of desire.

The elegance present in every crystal brought the fantasy of detail to reality through these magnificent and lush crystals. Made in gold plated brass and crystals.

An original and exquisite décor fixture with an unmistakable presence, Babel wall lamp adds a classical appeal to any environment. The craftsman's crystal work singularity shines back in the circular surfaces where smooth, glamorous shades are reflected and held by a gold plated brass ring. A sublime item for a perfect ambience.