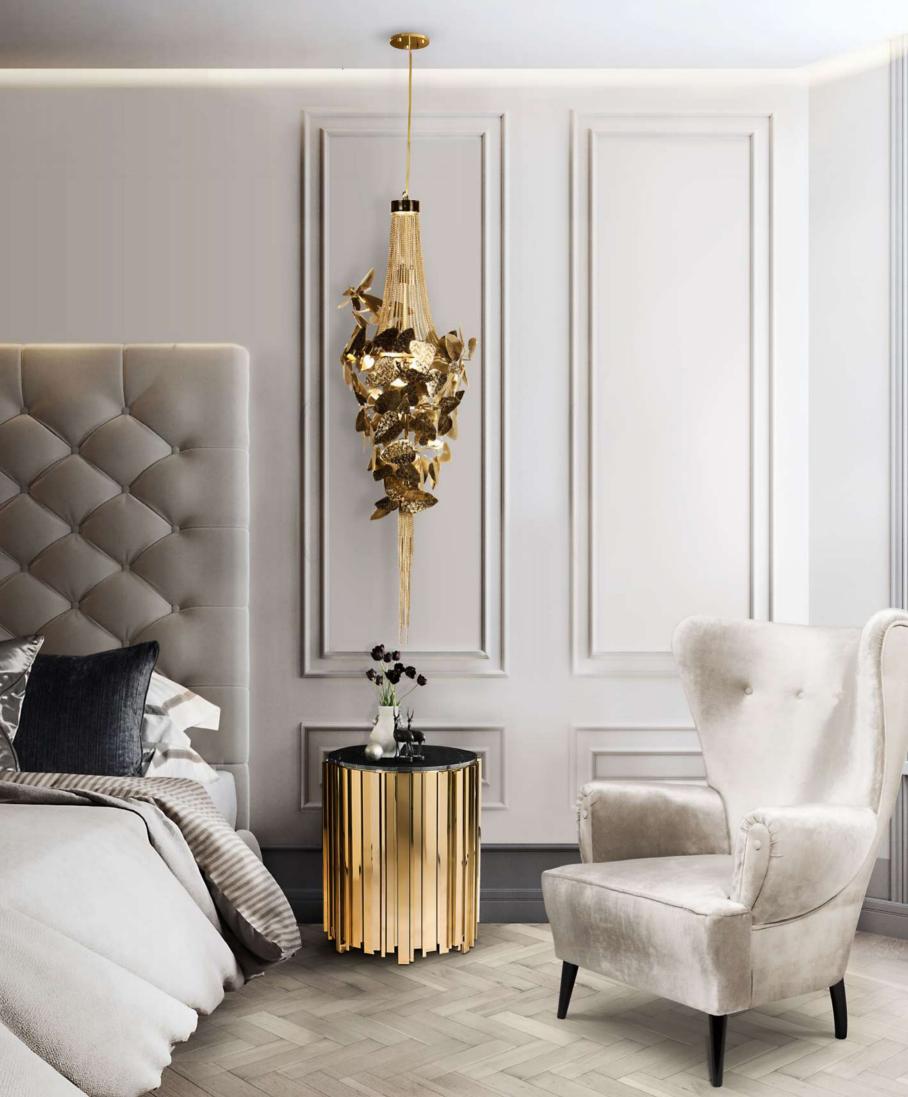

entire family, this McQueen floor lamp will certainly brighten everything around it.

The perfect and complex combination of gold plated hammered leaves with amber Swarovski crystals encompasses a dainty light refraction pattern that will shed its light on everything around it. The romantic and creative nature of this piece provides an artistic and glamorous feeling to any project.

**SUSPENSION** 

Like a savage beauty, this masterpiece is a powerful evocation of the sublime. It is perfect to use as a single item or in harmony with more than one element in the same area. Its lush presentation gained inspiration from Alexander McQueen creations and in each leaf is forging its identity in brass and gold plated finishes, giving a set of rhythmic, luminous branches that end up with the touch of beautiful Swarovski crystals.