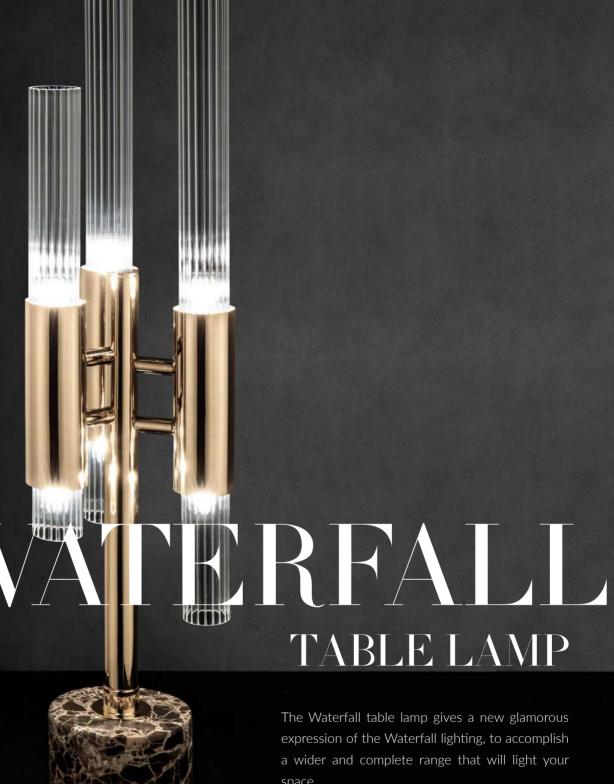

space.

This unique table lamp has a series of ripped fine tubes of handmade crystal glass flowing over tubular shapes in gold plated brass. It combines a smooth and beautiful base, made of Emperador marble, that makes the Waterfall table lamp unique and immersive.