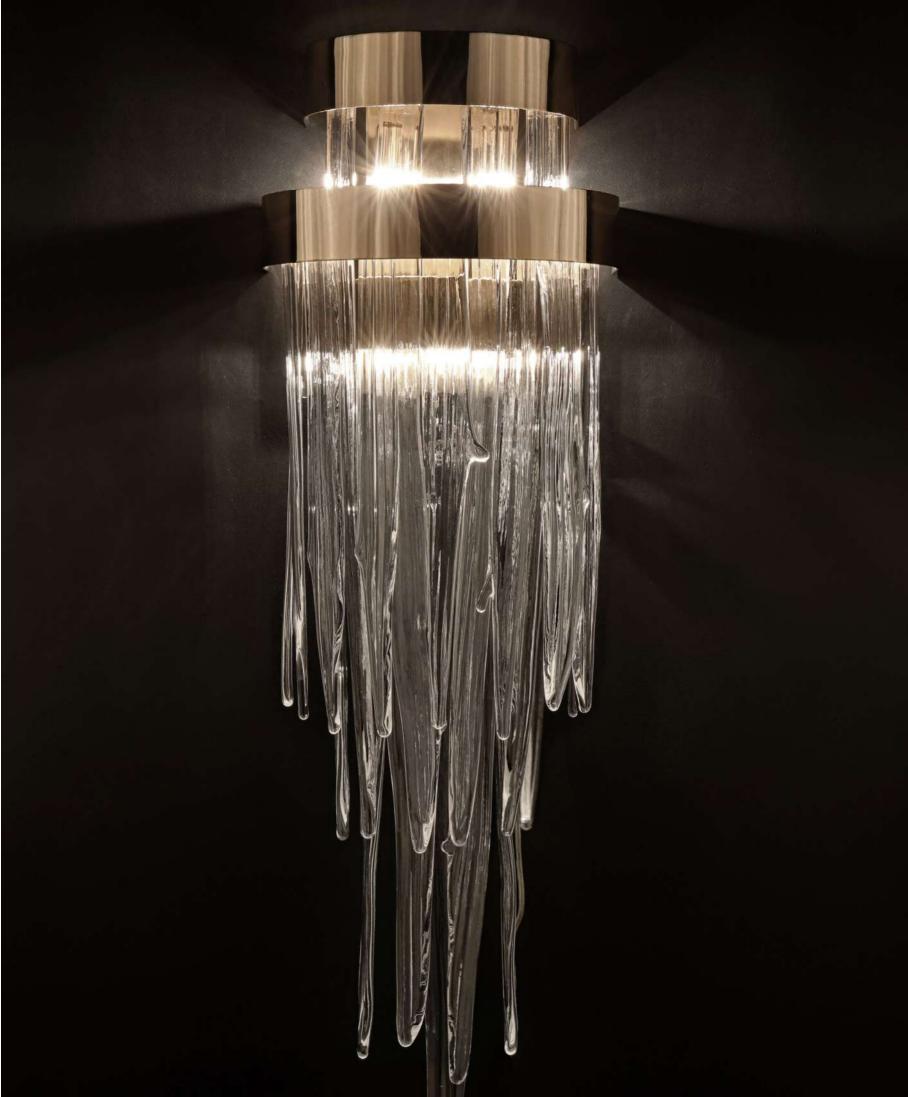

### WALL

The elegant and extravagant lines of our Empire family deserve yet another homage in this Empire wall II. This noble and sublime design is suitable for the most exquisite projects.

The opulent layers of brass and crystal glass are a promise to get even more glamour.

WATERFALL | wall
H 55 cm L 20 cm D 25 cm

EMPIRE II | wall H 140cm L 40 cm D 24 cm

WATERFALL TORCH | wall H 178 cm L 28,6 cm D 21,8 cm

DRAYCOTT II | wall H 108 cm L 20 cm D 12 cm

EMPIRE II | *wall* H82cm L 25cm D12cm