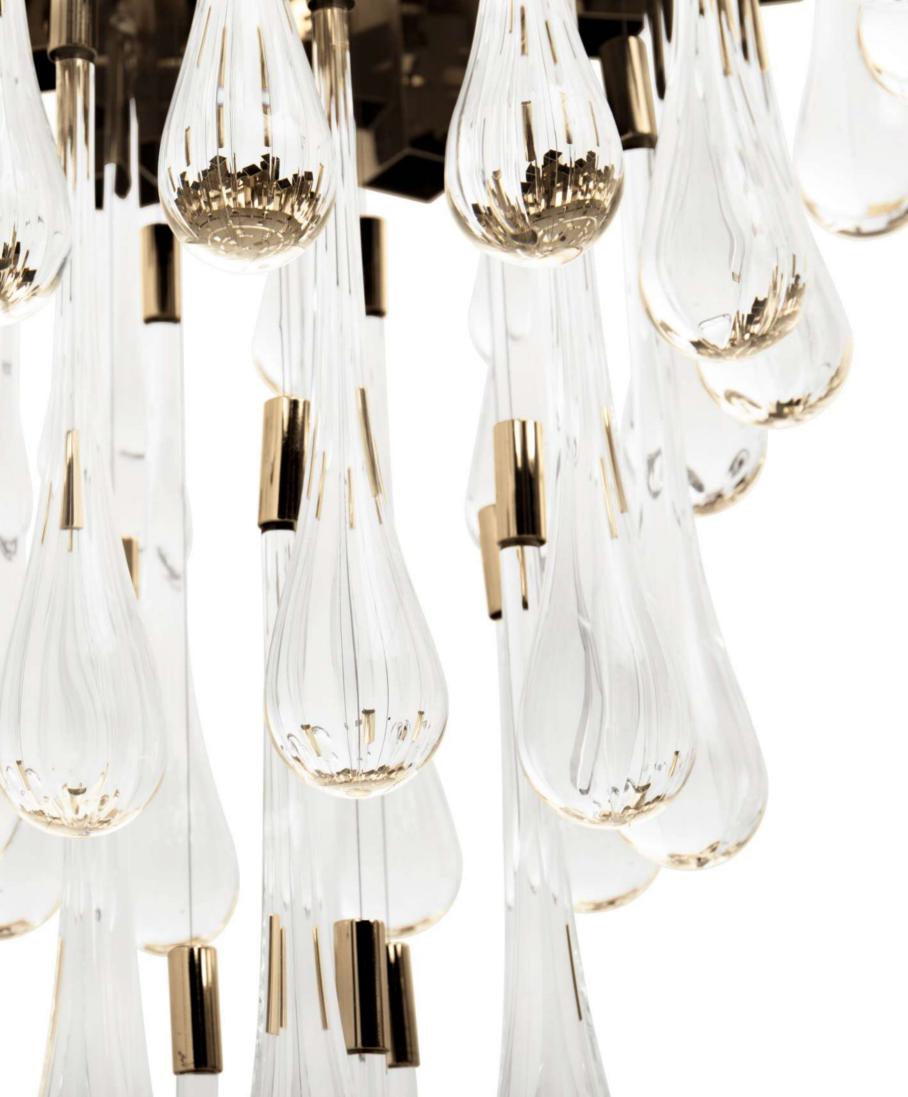

## Unique details that REFLECT BEAUTY

The Empire Collection represents our most iconic and exclusive range. By accommodating our very first piece, the exquisite Empire Chandelier, this lineage is a perfect portrayal of our elegant and stunning designs. All of its pieces expose an elegant combination of gold plated brass and sublime crystal glass that merge into unique objects of desire.

Inspired by the stunning Empire State Building, this refined Collection illustrates our brand's mission to empower any ambiance by taking the best of both modern and classic inspirations. Made with the finest handmade techniques, these pieces will transform any surroundings.

### **CHANDELIER**

With a closely egocentric attitude, the flamboyant Empire XL is conceived. Inspired in the Empire State Building, this new design has the extraordinary power to steal all the attention and transform everything around it. The perfect piece to an exclusive ambience.

### **CHANDELIER**

Our Empire chandelier is inspired by the stunning architecture of The Empire State Building. It's a masterpiece with an extravagant shape, capable of transforming every space into a stunning scenario. Due to its vigorous personality it creates an exclusive atmosphere.