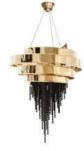

# EMPIRE SNOKER

### **SUSPENSION**

Created with crystal glass and brass, finished with gold plated, this magnificent suspension is capable of giving a luxurious and glamorous look to any space. This product is a true piece of jewelry for your decoration, creating a sophisticated and unique atmosphere.