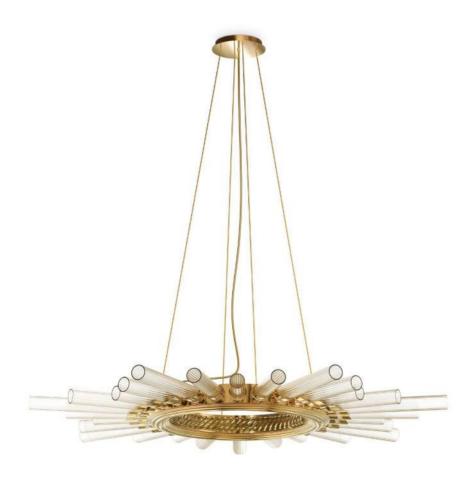

### EMPIRE OVAL

### **SUSPENSION**

The iconic Empire chandelier has been an infinite source of inspiration since its creation, and recreated in various forms. Empire Oval is another majestic creation of the omnipresence Empire family, offering a stunning blend of classic and modern design. Celebrating light in an oval dazzling form made with two layers of gold plated brass and crystal glass.