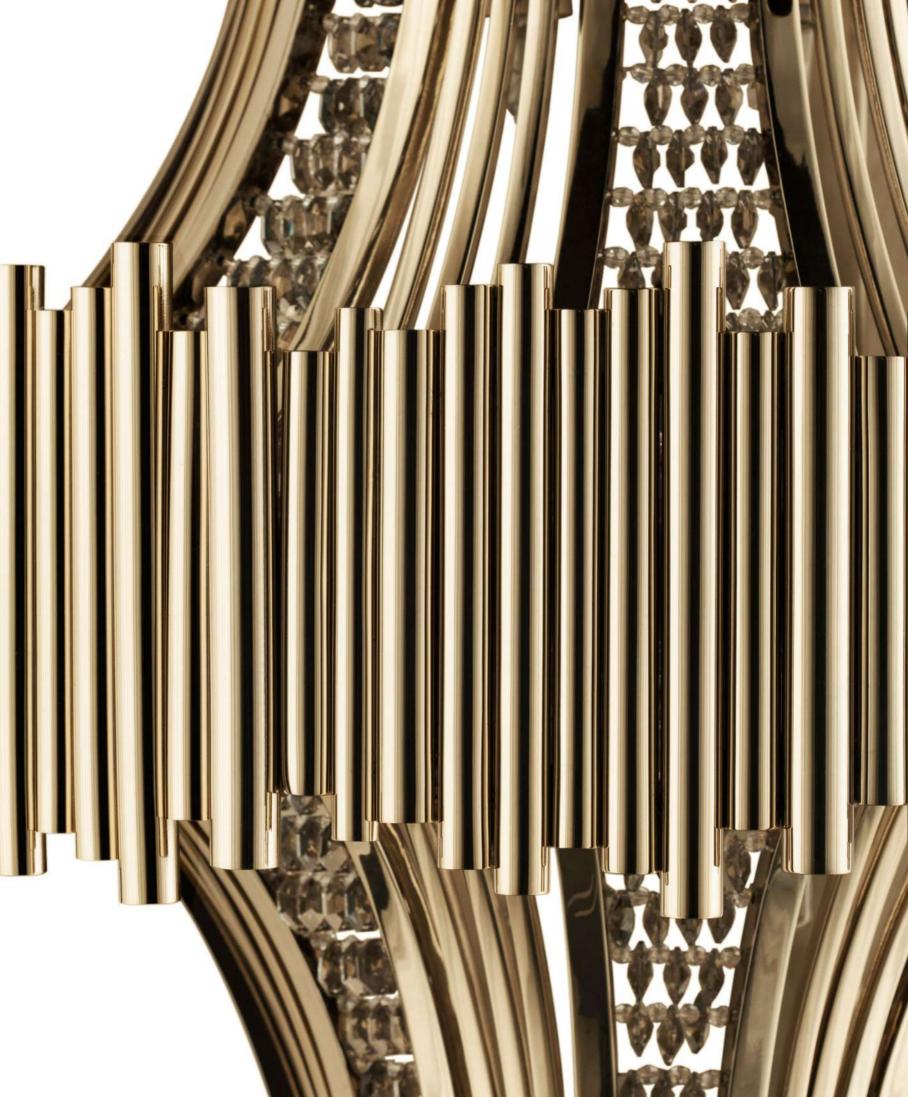

### **CHANDELIER**

With a closely egocentric attitude, the flamboyant Empire XL is conceived. Inspired in the Empire State Building, this new design has the extraordinary power to steal all the attention and transform everything around it. The perfect piece to an exclusive ambience.

### **CHANDELIER**

Our Empire chandelier is inspired by the stunning architecture of The Empire State Building. It's a masterpiece with an extravagant shape, capable of transforming every space into a stunning scenario. Due to its vigorous personality it creates an exclusive atmosphere.