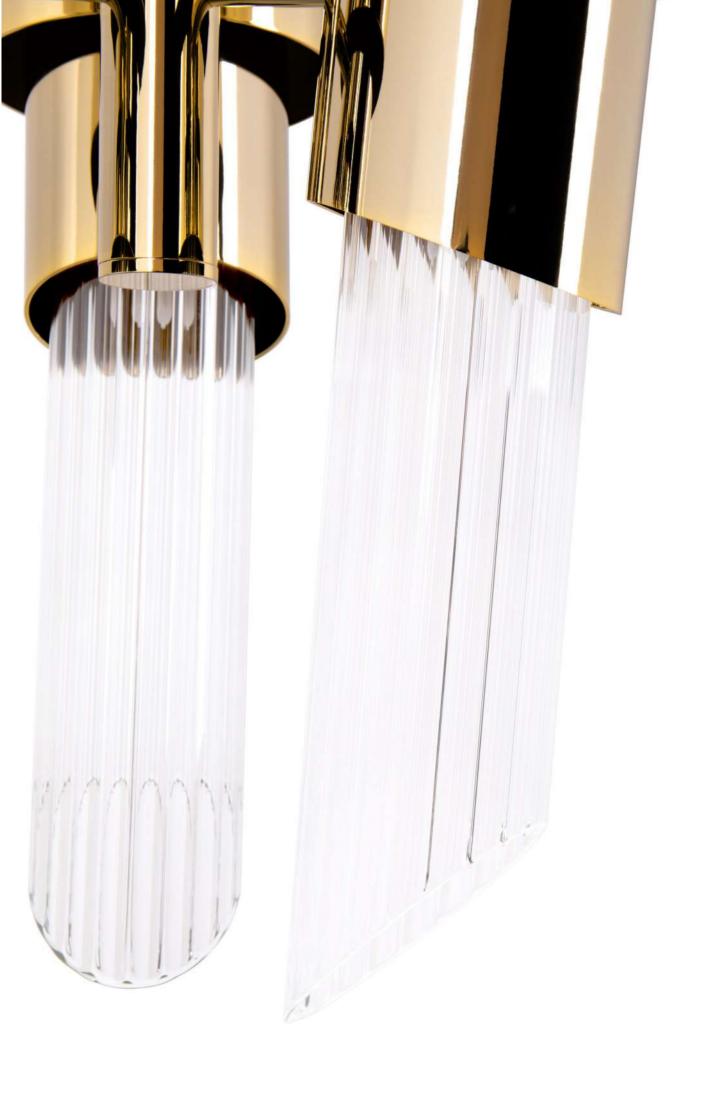

### WATERFALL

#### **ROUND SUSPENSION**

A powerful creation characterized by a circular shape made with gold plated brass combined with ribbed fine tubes of glass. The perfect combination of a glamorous sensation of waterfalls.