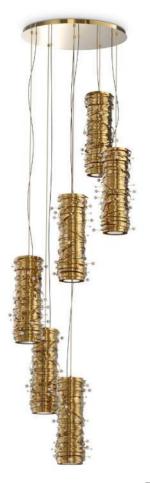

## PEARL

### **SUSPENSION**

Owner of a delicate beauty, Pearl is an extravagant shape full of refinement that can produce a special atmosphere by itself. It's not just a metamorphosis of a jewelry piece formed within the shell, but also a transformation into an exceptional piece of craftsman. Its essence is made of pearls and gold plated brass.