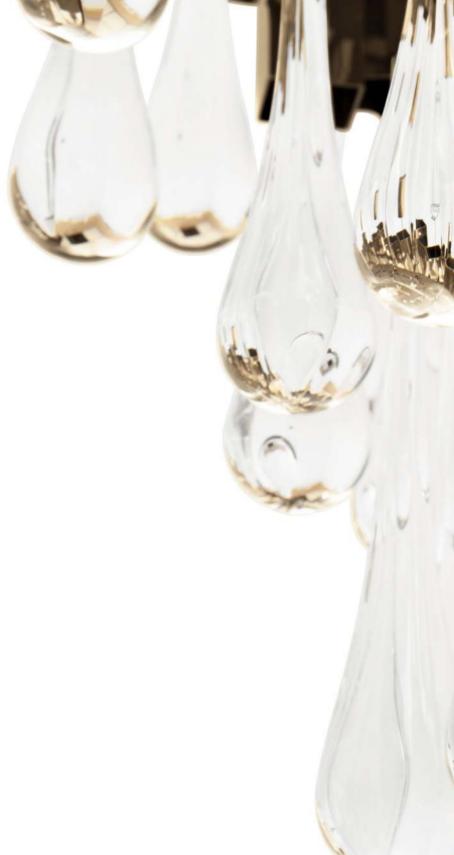

## Unique details that REFLECT BEAUTY

The Empire Collection represents our most iconic and exclusive range. By accommodating our very first piece, the exquisite Empire Chandelier, this lineage is a perfect portrayal of our elegant and stunning designs. All of its pieces expose an elegant combination of gold plated brass and sublime crystal glass that merge into unique objects of desire.

Inspired by the stunning Empire State Building, this refined Collection illustrates our brand's mission to empower any ambiance by taking the best of both modern and classic inspirations. Made with the finest handmade techniques, these pieces will transform any surroundings.

### **CHANDELIER**

With a closely egocentric attitude, the flamboyant Empire XL is conceived. Inspired in the Empire State Building, this new design has the extraordinary power to steal all the attention and transform everything around it. The perfect piece to an exclusive ambience.

### **CHANDELIER**

Our Empire chandelier is inspired by the stunning architecture of The Empire State Building. It's a masterpiece with an extravagant shape, capable of transforming every space into a stunning scenario. Due to its vigorous personality it creates an exclusive atmosphere.