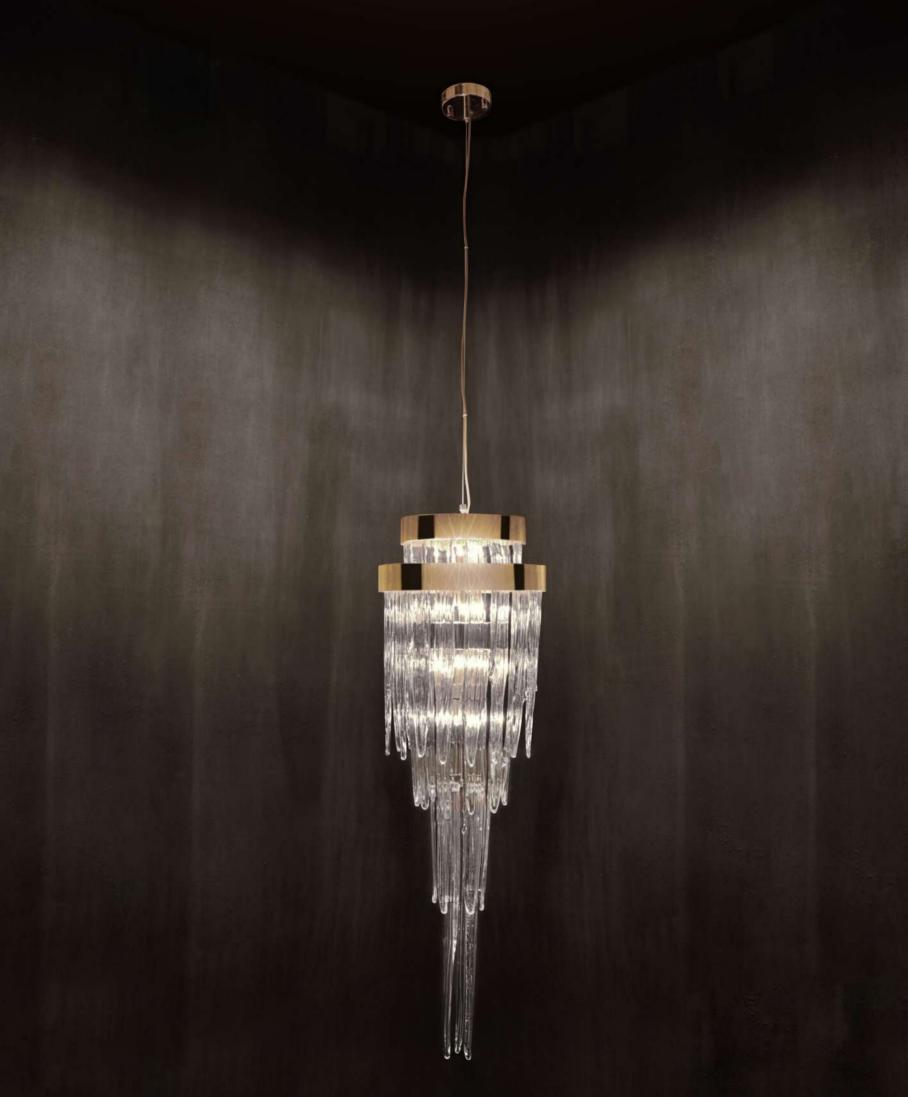

#### **CHANDELIER**

Although the inspiration of this chandelier is still a myth, the elegance and refinement present in every crystal is real. We brought the fantasy of detail to reality through these magnificent and lush crystals.

#### **SUSPENSION**

The circular gold plated brass levels of the Babel suspension brings elegance to any luxurious ambiance. The exclusive uneven shape of each crystal glass made by the craftsman's exceptional know-how creates a unique pattern of lighting refraction. An impressive object of desire.