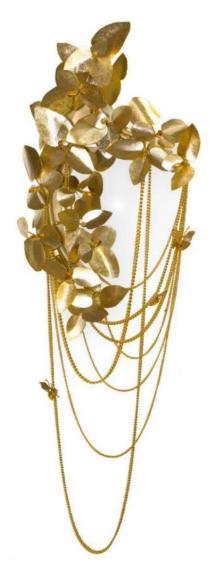

# MCQUEEN PENDANT

The McQueen collection presents a dramatic design tied by a simple string. Showing in all its details a contemporary romantic nature, creates a boast and dainty ambience.

# MCQUEEN

Made in gold plated brass, handmade butterflies and majestic flowers, ending with the touch of beautiful Swarovski crystals. The wall version of McQueen chandelier, evokes a dramatic and eccentric sensation of beauty.