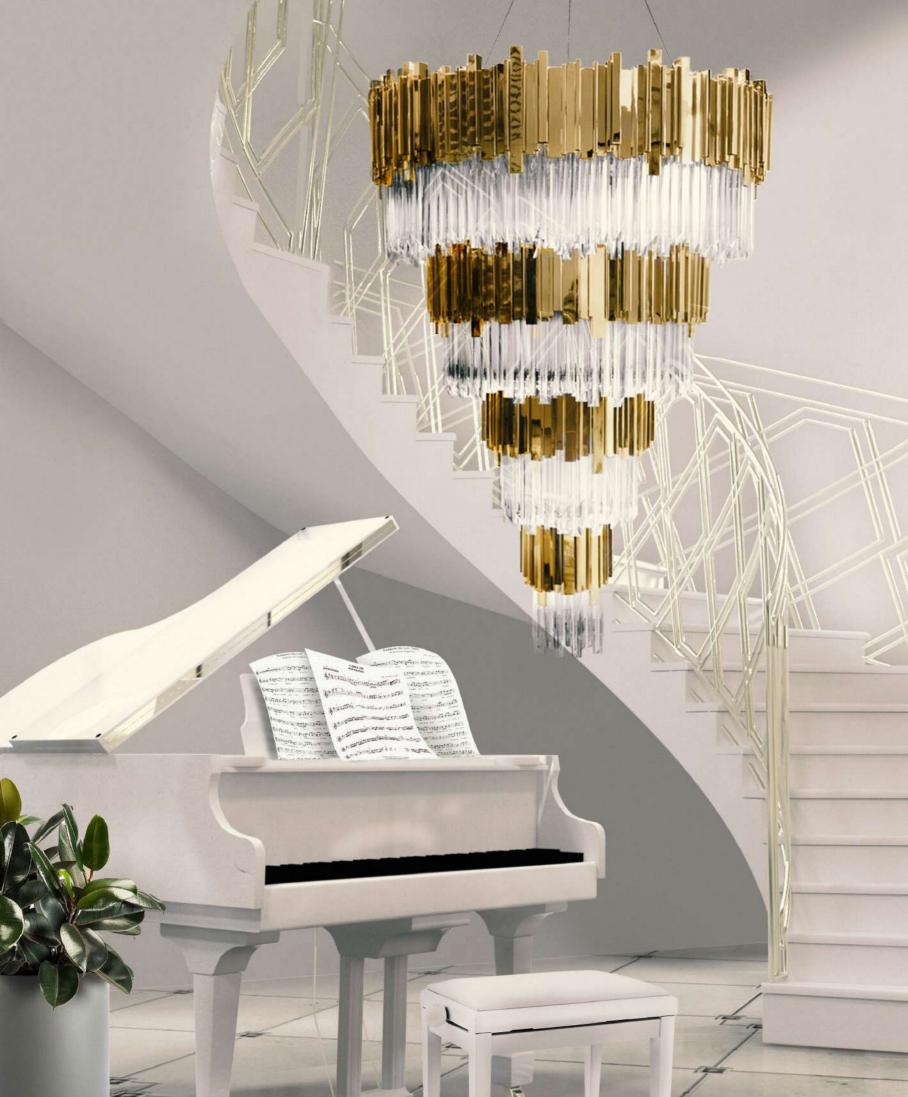

## Unique details that REFLECT BEAUTY

The Empire Collection represents our most iconic and exclusive range. By accommodating our very first piece, the exquisite Empire Chandelier, this lineage is a perfect portrayal of our elegant and stunning designs. All of its pieces expose an elegant combination of gold plated brass and sublime crystal glass that merge into unique objects of desire.

Inspired by the stunning Empire State Building, this refined Collection illustrates our brand's mission to empower any ambiance by taking the best of both modern and classic inspirations. Made with the finest handmade techniques, these pieces will transform any surroundings.

### **CHANDELIER**

With a closely egocentric attitude, the flamboyant Empire XL is conceived. Inspired in the Empire State Building, this new design has the extraordinary power to steal all the attention and transform everything around it. The perfect piece to an exclusive ambience.

### **CHANDELIER**

Our Empire chandelier is inspired by the stunning architecture of The Empire State Building. It's a masterpiece with an extravagant shape, capable of transforming every space into a stunning scenario. Due to its vigorous personality it creates an exclusive atmosphere.