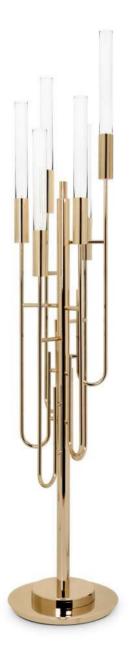

### **FLOOR**

A statement floor lamp that will light up every room with its exuberant shape. Inspired by our Empire family, this floor lamp is made of crystal glass and complemented by a gold plated brass vigorous standing.

BABEL | *floor* H 185,5 cm Diam. 40 cm

GALA | floor H 175 cm Diam. 35 cm

TYCHO | floor H 200 cm L 44 cm D 44 cm

DRAYCOTT | floor H 183 cm Diam. 35 cm

LIBERTY | floor H 182 cm Diam. 43 cm

EMPIRE | floor H 185 cm Diam. 64 cm