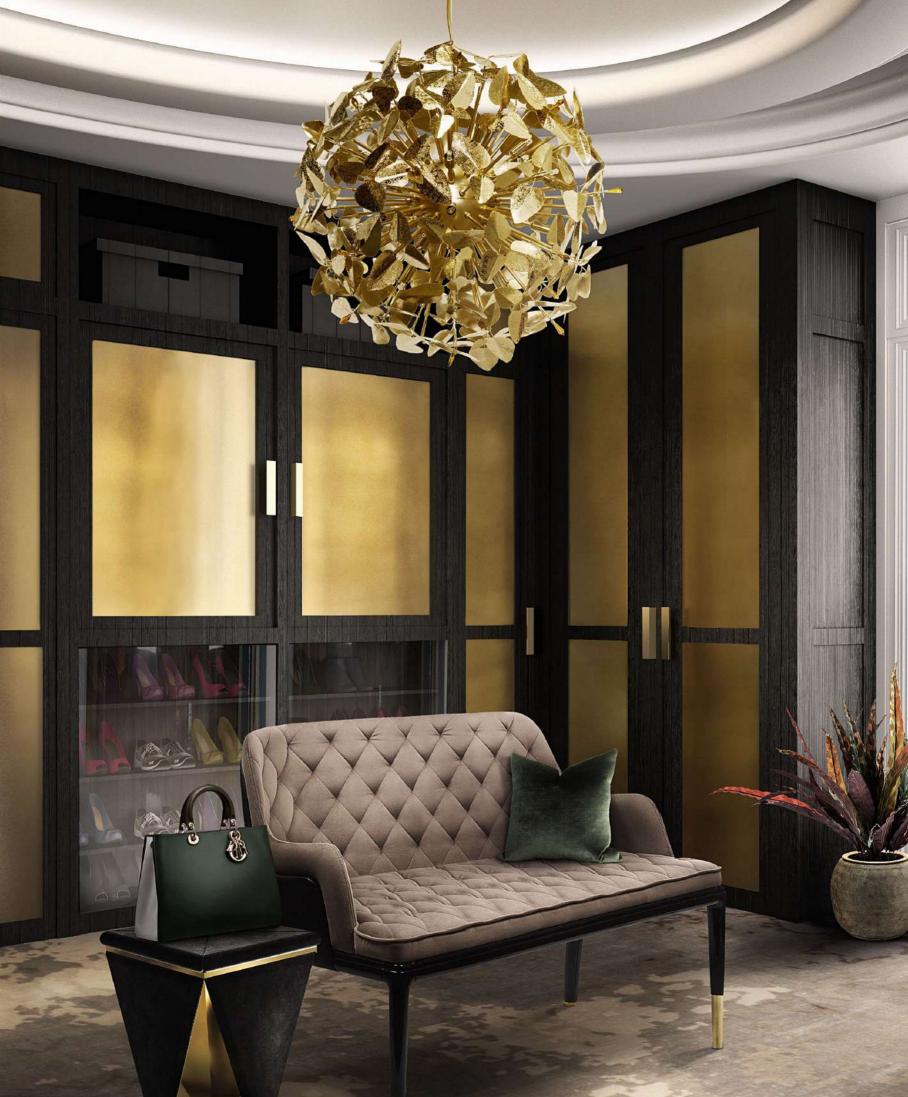

## Unique details that REFLECT BEAUTY

The Empire Collection represents our most iconic and exclusive range. By accommodating our very first piece, the exquisite Empire Chandelier, this lineage is a perfect portrayal of our elegant and stunning designs. All of its pieces expose an elegant combination of gold plated brass and sublime crystal glass that merge into unique objects of desire.

Inspired by the stunning Empire State Building, this refined Collection illustrates our brand's mission to empower any ambiance by taking the best of both modern and classic inspirations. Made with the finest handmade techniques, these pieces will transform any surroundings.

### **CHANDELIER**

With a closely egocentric attitude, the flamboyant Empire XL is conceived. Inspired in the Empire State Building, this new design has the extraordinary power to steal all the attention and transform everything around it. The perfect piece to an exclusive ambience.