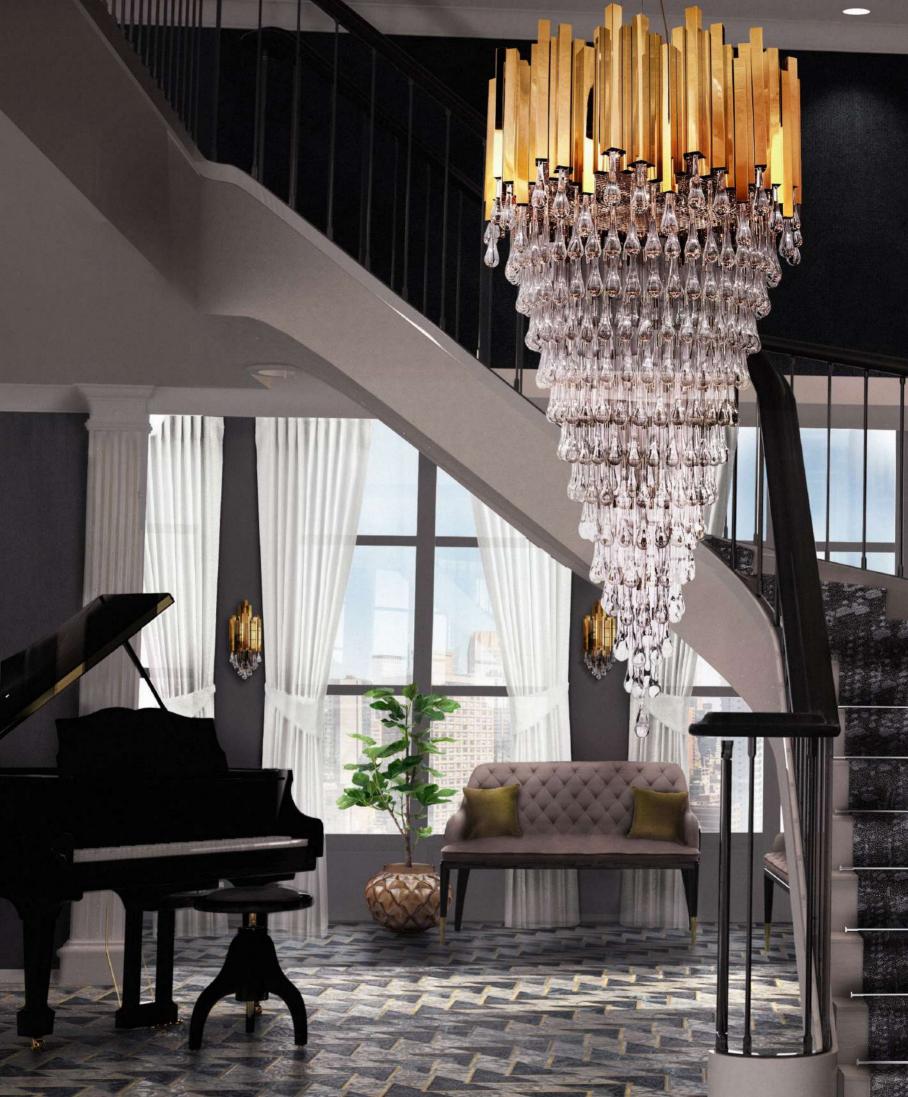

## Unique details that REFLECT BEAUTY

The Empire Collection represents our most iconic and exclusive range. By accommodating our very first piece, the exquisite Empire Chandelier, this lineage is a perfect portrayal of our elegant and stunning designs. All of its pieces expose an elegant combination of gold plated brass and sublime crystal glass that merge into unique objects of desire.

Inspired by the stunning Empire State Building, this refined Collection illustrates our brand's mission to empower any ambiance by taking the best of both modern and classic inspirations. Made with the finest handmade techniques, these pieces will transform any surroundings.

### **CHANDELIER**

With a closely egocentric attitude, the flamboyant Empire XL is conceived. Inspired in the Empire State Building, this new design has the extraordinary power to steal all the attention and transform everything around it. The perfect piece to an exclusive ambience.

### **CHANDELIER**

Our Empire chandelier is inspired by the stunning architecture of The Empire State Building. It's a masterpiece with an extravagant shape, capable of transforming every space into a stunning scenario. Due to its vigorous personality it creates an exclusive atmosphere.