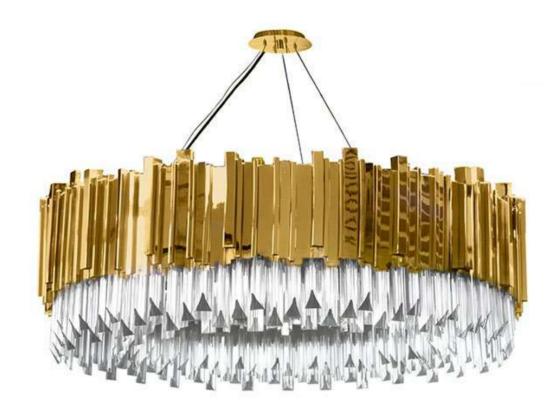

## Unique details that REFLECT BEAUTY

The Empire Collection represents our most iconic and exclusive range. By accommodating our very first piece, the exquisite Empire Chandelier, this lineage is a perfect portrayal of our elegant and stunning designs. All of its pieces expose an elegant combination of gold plated brass and sublime crystal glass that merge into unique objects of desire.

Inspired by the stunning Empire State Building, this refined Collection illustrates our brand's mission to empower any ambiance by taking the best of both modern and classic inspirations. Made with the finest handmade techniques, these pieces will transform any surroundings.