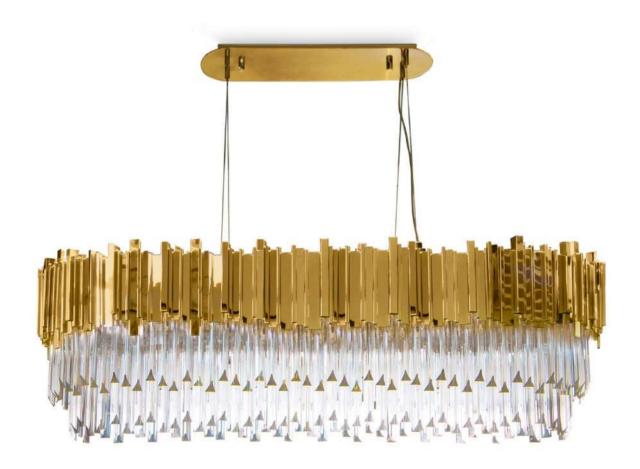

## Unique details that REFLECT BEAUTY

The Empire Collection represents our most iconic and exclusive range. By accommodating our very first piece, the exquisite Empire Chandelier, this lineage is a perfect portrayal of our elegant and stunning designs. All of its pieces expose an elegant combination of gold plated brass and sublime crystal glass that merge into unique objects of desire.

Inspired by the stunning Empire State Building, this refined Collection illustrates our brand's mission to empower any ambiance by taking the best of both modern and classic inspirations. Made with the finest handmade techniques, these pieces will transform any surroundings.

### **CHANDELIER**

Our Empire chandelier is inspired by the stunning architecture of The Empire State Building. It's a masterpiece with an extravagant shape, capable of transforming every space into a stunning scenario. Due to its vigorous personality it creates an exclusive atmosphere.