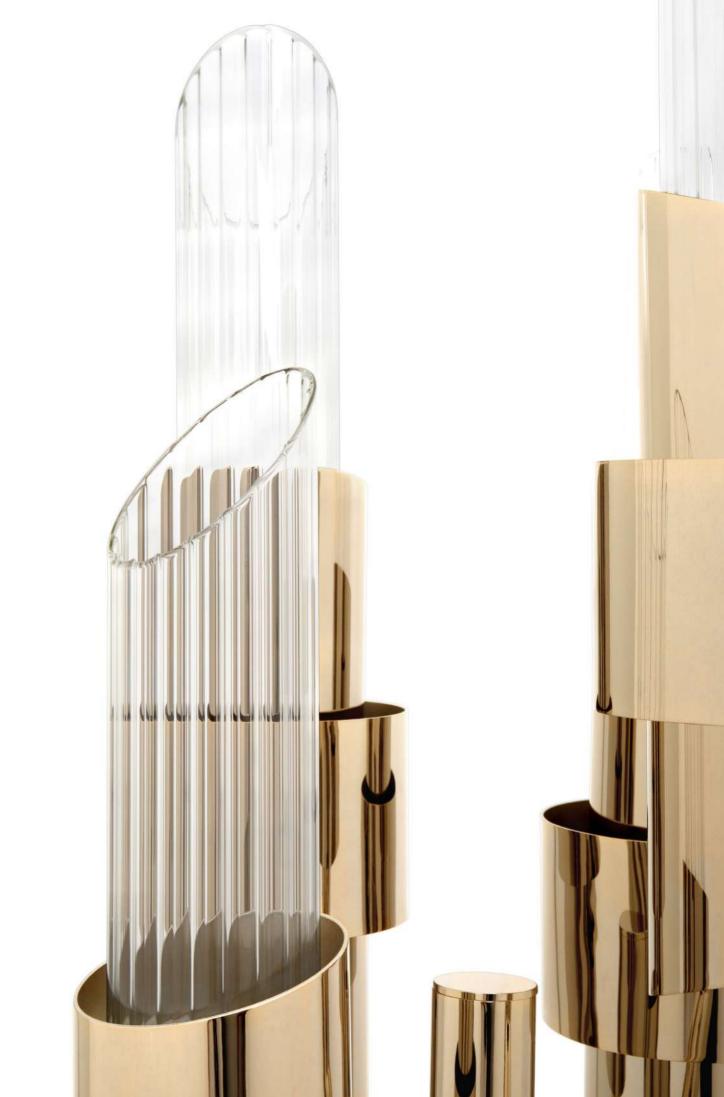

## Unique details that REFLECT BEAUTY

The Empire Collection represents our most iconic and exclusive range. By accommodating our very first piece, the exquisite Empire Chandelier, this lineage is a perfect portrayal of our elegant and stunning designs. All of its pieces expose an elegant combination of gold plated brass and sublime crystal glass that merge into unique objects of desire.

Inspired by the stunning Empire State Building, this refined Collection illustrates our brand's mission to empower any ambiance by taking the best of both modern and classic inspirations. Made with the finest handmade techniques, these pieces will transform any surroundings.

### **CHANDELIER**

With a closely egocentric attitude, the flamboyant Empire XL is conceived. Inspired in the Empire State Building, this new design has the extraordinary power to steal all the attention and transform everything around it. The perfect piece to an exclusive ambience.

### **CHANDELIER**

Our Empire chandelier is inspired by the stunning architecture of The Empire State Building. It's a masterpiece with an extravagant shape, capable of transforming every space into a stunning scenario. Due to its vigorous personality it creates an exclusive atmosphere.