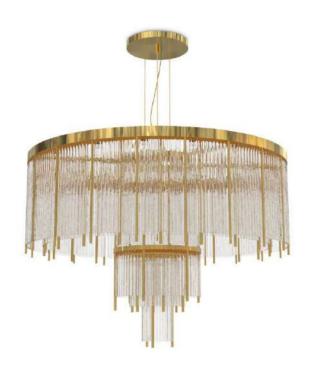

## Unique details that REFLECT BEAUTY

The Empire Collection represents our most iconic and exclusive range. By accommodating our very first piece, the exquisite Empire Chandelier, this lineage is a perfect portrayal of our elegant and stunning designs. All of its pieces expose an elegant combination of gold plated brass and sublime crystal glass that merge into unique objects of desire.

Inspired by the stunning Empire State Building, this refined Collection illustrates our brand's mission to empower any ambiance by taking the best of both modern and classic inspirations. Made with the finest handmade techniques, these pieces will transform any surroundings.

WWW.LUXXU.NET | INFO@LUXXU.NET

EMPIRE | chandelier H 150 cm Diam. 100 cm

EMPIRE XL | chandelier H 400 cm L 165 cm D 165 cm

BABEL | *chandelier* H 233 cm Diam. 120 cm

SCALA | chandelier H 200 cm Diam. 100 cm