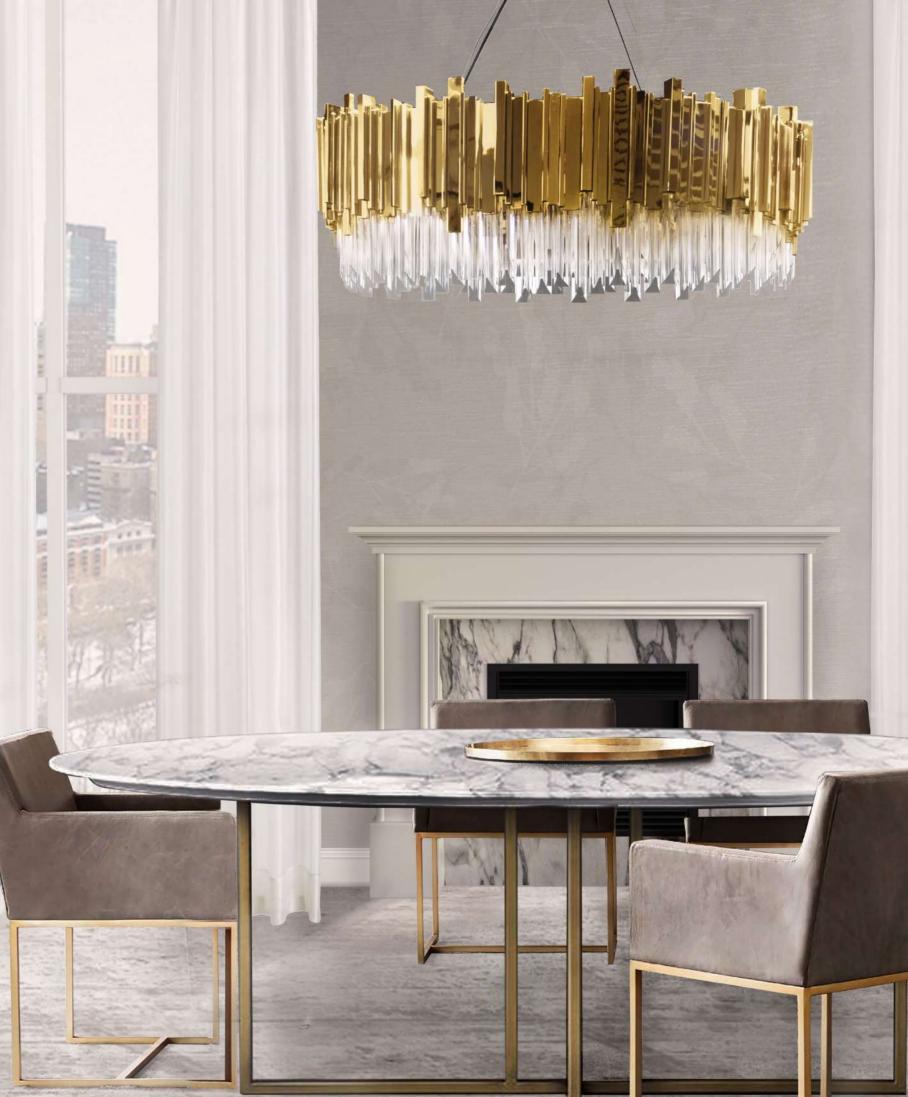

## Unique details that REFLECT BEAUTY

The Empire Collection represents our most iconic and exclusive range. By accommodating our very first piece, the exquisite Empire Chandelier, this lineage is a perfect portrayal of our elegant and stunning designs. All of its pieces expose an elegant combination of gold plated brass and sublime crystal glass that merge into unique objects of desire.

Inspired by the stunning Empire State Building, this refined Collection illustrates our brand's mission to empower any ambiance by taking the best of both modern and classic inspirations. Made with the finest handmade techniques, these pieces will transform any surroundings.