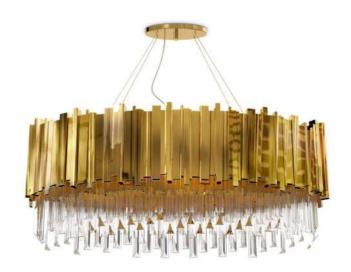

### **CHANDELIER**

With a closely egocentric attitude, the flamboyant Empire XL is conceived. Inspired in the Empire State Building, this new design has the extraordinary power to steal all the attention and transform everything around it. The perfect piece to an exclusive ambience.

### **CHANDELIER**

Our Empire chandelier is inspired by the stunning architecture of The Empire State Building. It's a masterpiece with an extravagant shape, capable of transforming every space into a stunning scenario. Due to its vigorous personality it creates an exclusive atmosphere.