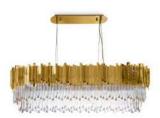

### EMPIRE XL

### **CHANDELIER**

With a closely egocentric attitude, the flamboyant Empire XL is conceived. Inspired in the Empire State Building, this new design has the extraordinary power to steal all the attention and transform everything around it. The perfect piece to an exclusive ambience.