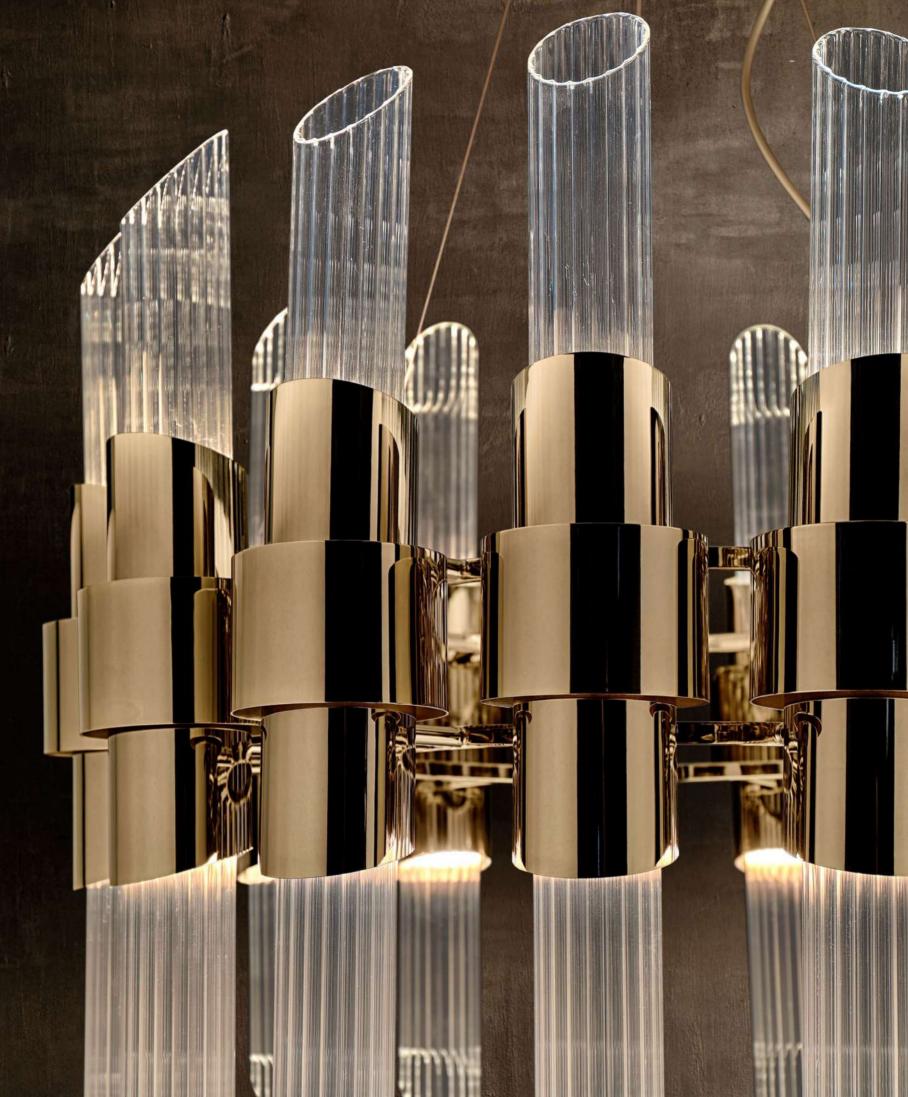

## Unique details that REFLECT BEAUTY

The Empire Collection represents our most iconic and exclusive range. By accommodating our very first piece, the exquisite Empire Chandelier, this lineage is a perfect portrayal of our elegant and stunning designs. All of its pieces expose an elegant combination of gold plated brass and sublime crystal glass that merge into unique objects of desire.

Inspired by the stunning Empire State Building, this refined Collection illustrates our brand's mission to empower any ambiance by taking the best of both modern and classic inspirations. Made with the finest handmade techniques, these pieces will transform any surroundings.

### **CHANDELIER**

Our Empire chandelier is inspired by the stunning architecture of The Empire State Building. It's a masterpiece with an extravagant shape, capable of transforming every space into a stunning scenario. Due to its vigorous personality it creates an exclusive atmosphere.