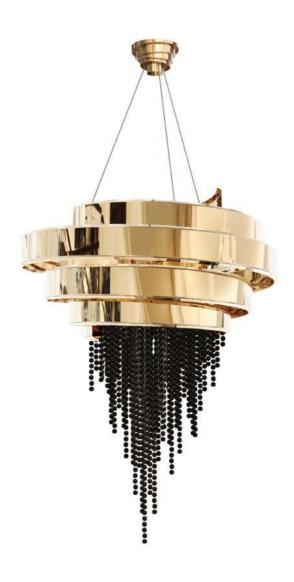

### EMPIRE

### **SUSPENSION**

The Empire suspension gets its inspiration from the Empire family's first creation, the Empire chandelier. This exclusive fixture is made with one elegant layer of brass and crystal glass that will fit perfectly in any space.