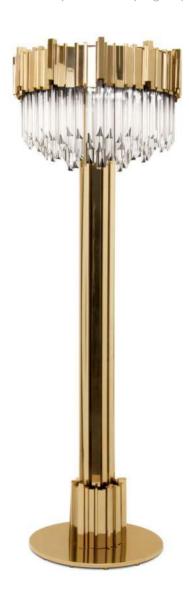

### EMPIRE

### **FLOOR**

A statement floor lamp that will light up every room with its exuberant shape. Inspired by our Empire family, this floor lamp is made of crystal glass and complemented by a gold plated brass vigorous standing.

BABEL | *floor* H 185,5 cm Diam. 40 cm

GALA | floor H 175 cm Diam. 35 cm

TYCHO | floor H 200 cm L 44 cm D 44 cm

DRAYCOTT | floor H 183 cm Diam. 35 cm

LIBERTY | floor H 182 cm Diam. 43 cm

EMPIRE | floor H 185 cm Diam. 64 cm