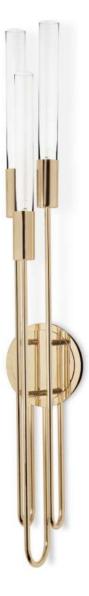

### DRAYCOTT

#### **PENDANT**

Draycott Tower was the reason to create the Draycott pendant. Its structure has 3 tubes like the original inspiration made in brass and crystal glass. Transmitting elegance and purity to every space, the reception or lobby areas can be a perfect place for this gorgeous masterpiece.