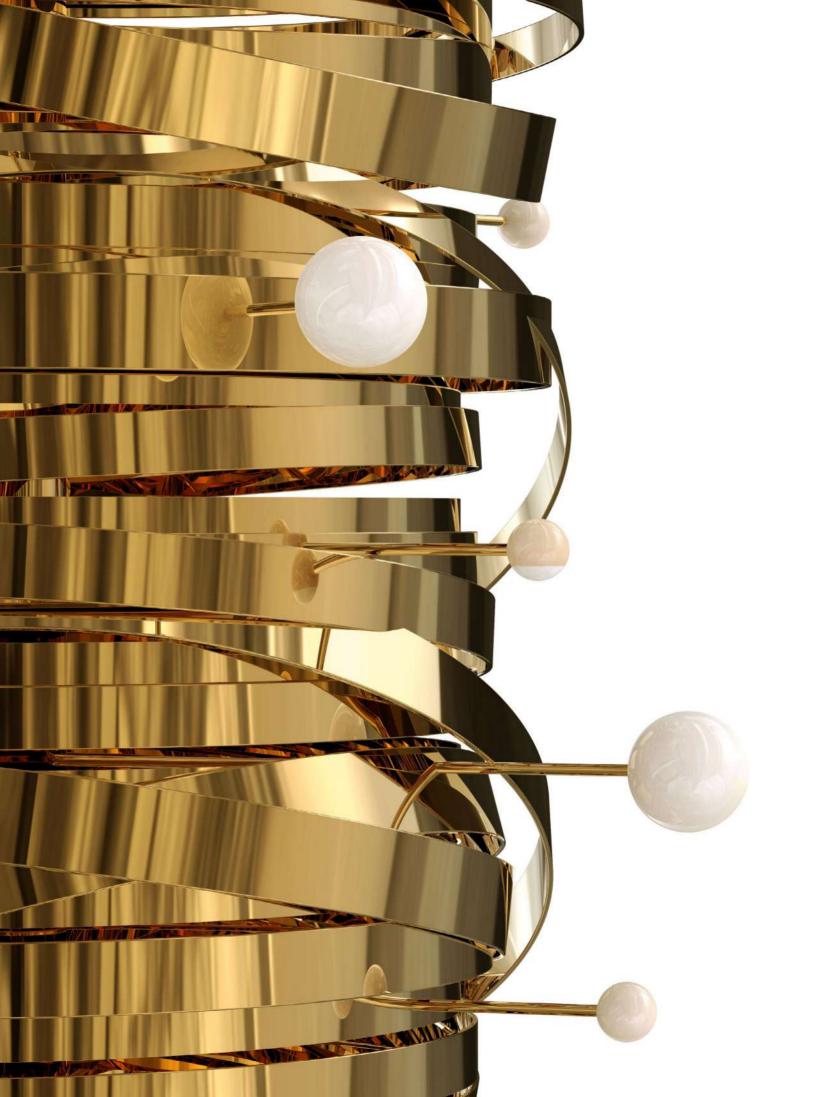

## PEARL

### **SUSPENSION**

Owner of a delicate beauty, Pearl is an extravagant shape full of refinement that can produce a special atmosphere by itself. It's not just a metamorphosis of a jewelry piece formed within the shell, but also a transformation into an exceptional piece of craftsman. Its essence is made of pearls and gold plated brass.

### PEARL

### **PENDANT**

This magnificent piece has the incomparable charm of the soft and warm lighting, that gets even more beautiful with light being casted in its gold plated brass curves. The fluidity of the sculptural shape was achieved by the use of a common material with a piece of jewellery, the pearl.