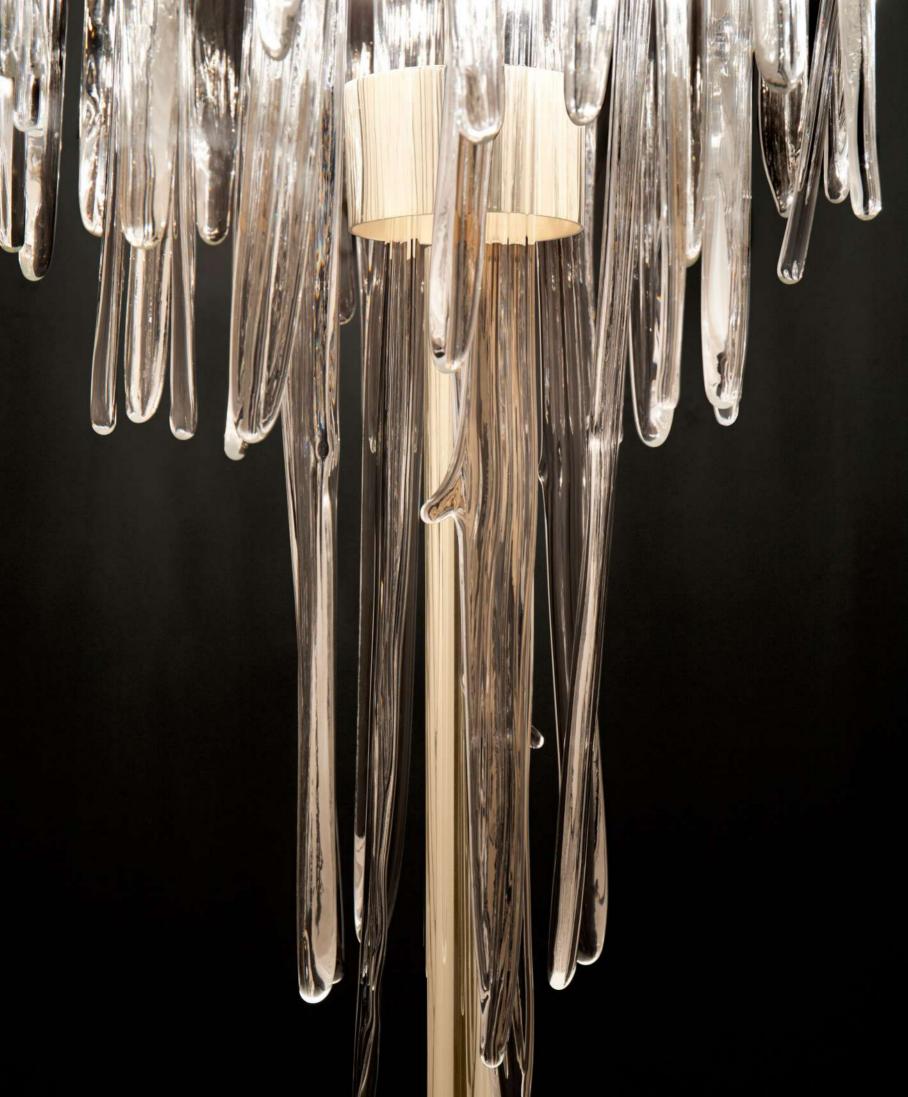

### **FLOOR**

A statement floor lamp that will light up every room with its exuberant shape. Inspired by our Empire family, this floor lamp is made of crystal glass and complemented by a gold plated brass vigorous standing.

BABEL | *floor* H 185,5 cm Diam. 40 cm

GALA | floor H 175 cm Diam. 35 cm

TYCHO | floor H 200 cm L 44 cm D 44 cm

DRAYCOTT | floor H 183 cm Diam. 35 cm

LIBERTY | floor H 182 cm Diam. 43 cm

EMPIRE | floor H 185 cm Diam. 64 cm