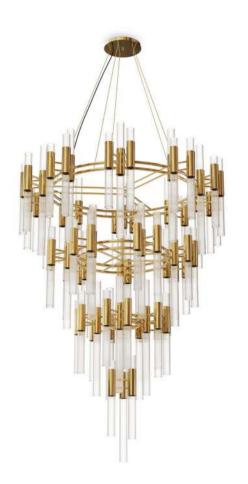

## Unique details that REFLECT BEAUTY

The Empire Collection represents our most iconic and exclusive range. By accommodating our very first piece, the exquisite Empire Chandelier, this lineage is a perfect portrayal of our elegant and stunning designs. All of its pieces expose an elegant combination of gold plated brass and sublime crystal glass that merge into unique objects of desire.

Inspired by the stunning Empire State Building, this refined Collection illustrates our brand's mission to empower any ambiance by taking the best of both modern and classic inspirations. Made with the finest handmade techniques, these pieces will transform any surroundings.