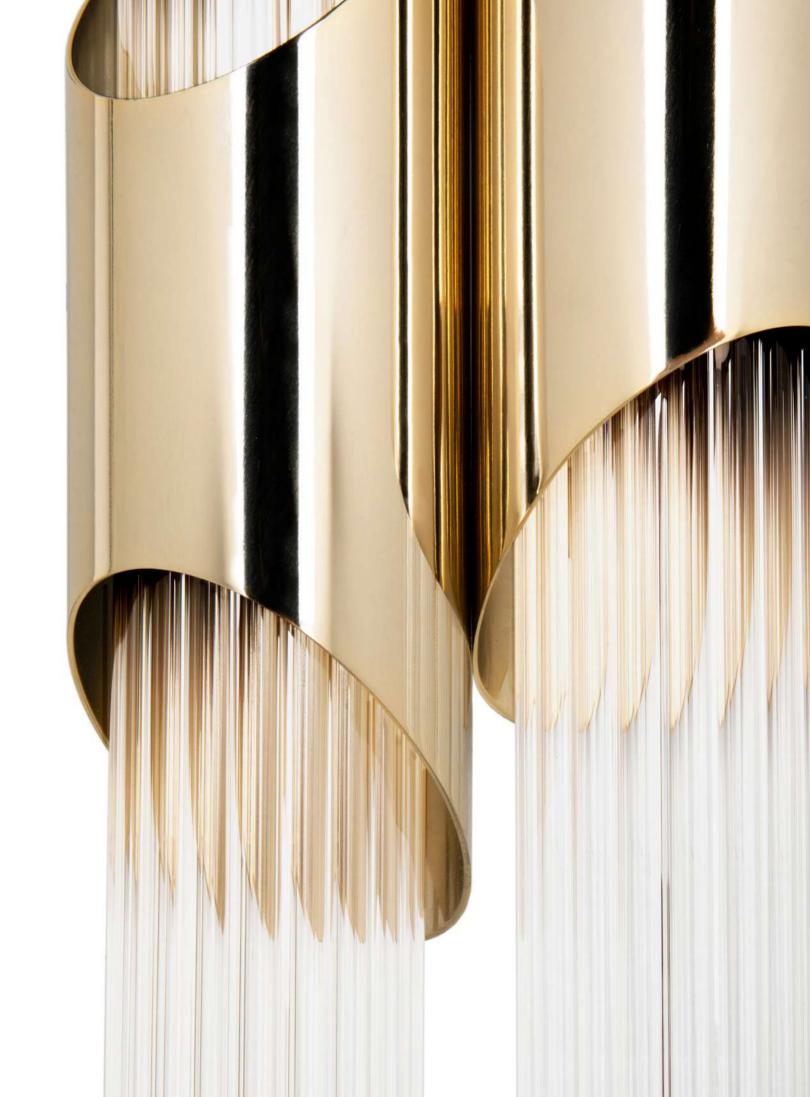

### DRAYCOTT

#### **FLOOR**

The Draycott takes a different posture to create an elegant standing gold plated brass item with subtle lines, complemented by delicate crystals tubes like the original inspiration. Sober and exquisite, this floor lighting was designed to bring the most luxurious pleasure to any contemporary ambiance.

#### **PENDANT**

Draycott Tower was the reason to create the Draycott pendant. Its structure has 3 tubes like the original inspiration made in brass and crystal glass. Transmitting elegance and purity to every space, the reception or lobby areas can be a perfect place for this gorgeous masterpiece.

### DRAYCOTT II

#### WALL

Following the footsteps of Draycott I wall, this wall lamp contemplates all the details of the Draycott Tower in two tubes. For all that, the design remains delicate and exquisite. Another wall lighting solution made of brass and crystal glass.