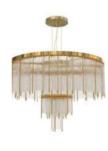

## Unique details that REFLECT BEAUTY

The Empire Collection represents our most iconic and exclusive range. By accommodating our very first piece, the exquisite Empire Chandelier, this lineage is a perfect portrayal of our elegant and stunning designs. All of its pieces expose an elegant combination of gold plated brass and sublime crystal glass that merge into unique objects of desire.

Inspired by the stunning Empire State Building, this refined Collection illustrates our brand's mission to empower any ambiance by taking the best of both modern and classic inspirations. Made with the finest handmade techniques, these pieces will transform any surroundings.

### **CHANDELIER**

Our Empire chandelier is inspired by the stunning architecture of The Empire State Building. It's a masterpiece with an extravagant shape, capable of transforming every space into a stunning scenario. Due to its vigorous personality it creates an exclusive atmosphere.

WWW.LUXXU.NET | INFO@LUXXU.NET

EMPIRE | chandelier H 150 cm Diam. 100 cm

EMPIRE XL | chandelier H 400 cm L 165 cm D 165 cm

BABEL | *chandelier* H 233 cm Diam. 120 cm

SCALA | chandelier H 200 cm Diam. 100 cm