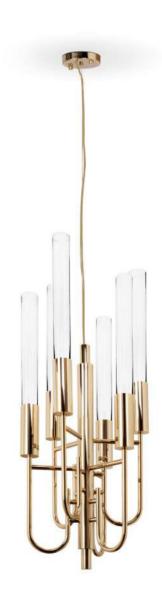

**PENDANT** 

Like a precious treasure, this noble and elegant pendant is an exceptional decorative element of the Empire's family, with a discrete side. Inspired by the Empire State Building created with brass and crystal glass, finished with gold plated, ideal to use with more than one piece.