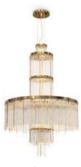

## Unique details that REFLECT BEAUTY

The Empire Collection represents our most iconic and exclusive range. By accommodating our very first piece, the exquisite Empire Chandelier, this lineage is a perfect portrayal of our elegant and stunning designs. All of its pieces expose an elegant combination of gold plated brass and sublime crystal glass that merge into unique objects of desire.

Inspired by the stunning Empire State Building, this refined Collection illustrates our brand's mission to empower any ambiance by taking the best of both modern and classic inspirations. Made with the finest handmade techniques, these pieces will transform any surroundings.

### **CHANDELIER**

Our Empire chandelier is inspired by the stunning architecture of The Empire State Building. It's a masterpiece with an extravagant shape, capable of transforming every space into a stunning scenario. Due to its vigorous personality it creates an exclusive atmosphere.

WWW.LUXXU.NET | INFO@LUXXU.NET

EMPIRE | chandelier H 150 cm Diam. 100 cm

EMPIRE XL | chandelier H 400 cm L 165 cm D 165 cm

BABEL | *chandelier* H 233 cm Diam. 120 cm

SCALA | chandelier H 200 cm Diam. 100 cm