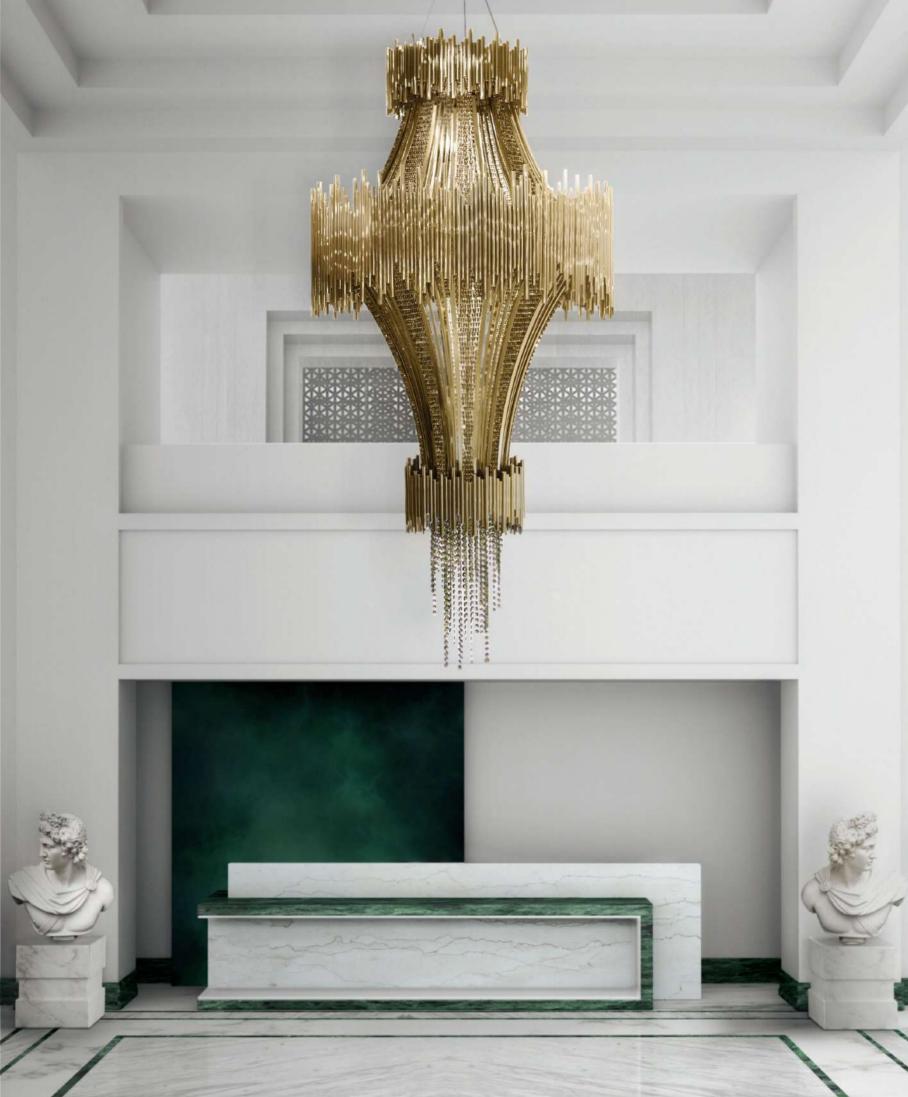

### EMPIRE XL

### **CHANDELIER**

With a closely egocentric attitude, the flamboyant Empire XL is conceived. Inspired in the Empire State Building, this new design has the extraordinary power to steal all the attention and transform everything around it. The perfect piece to an exclusive ambience.