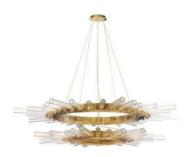

### MAJESTIC II

#### **SUSPENSION**

The Majestic suspension takes the form of two delicate lighting fixtures whose golden plated brass and crystal glass cylinders create an outstanding and exclusive design. With fine attention to detail, the craftsmanship of the Majestic II enables an exquisite and passionate atmosphere to any environment.