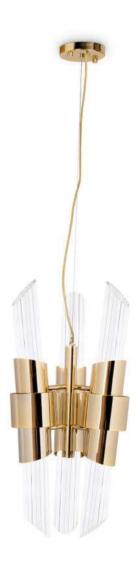

### WATERFALL

#### **ROUND SUSPENSION**

A powerful creation characterized by a circular shape made with gold plated brass combined with ribbed fine tubes of glass. The perfect combination of a glamorous sensation of waterfalls.