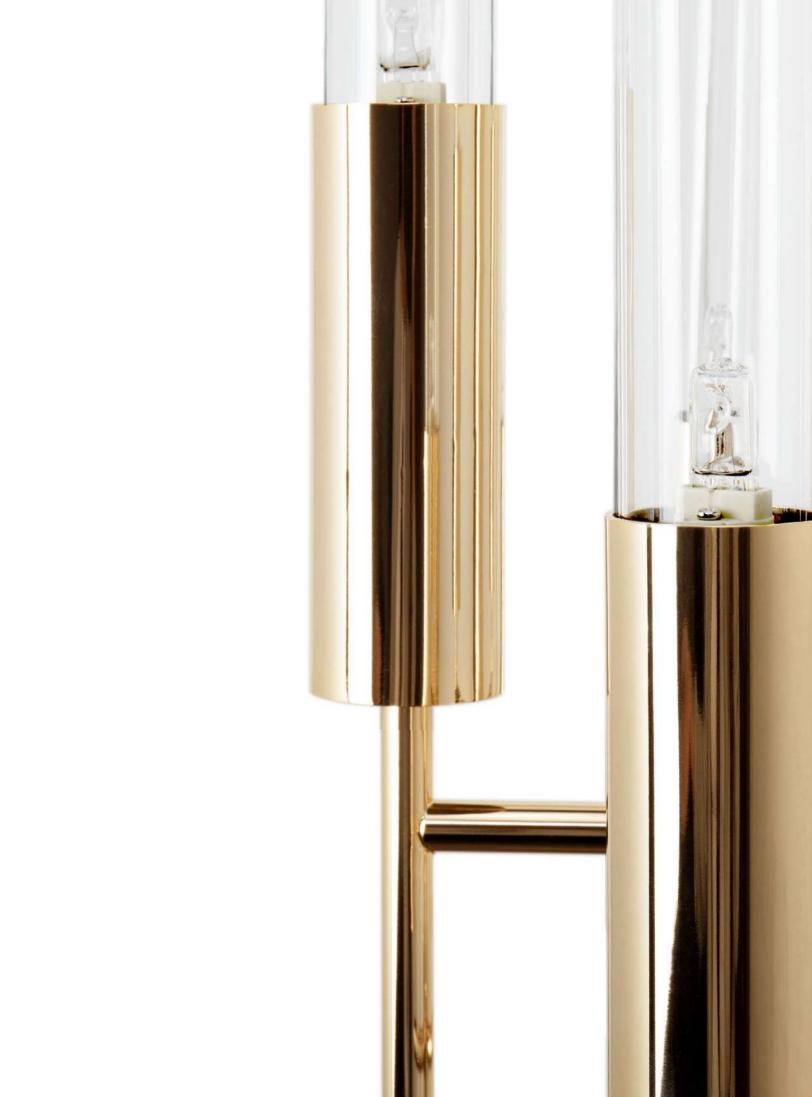

## Unique details that REFLECT BEAUTY

The Empire Collection represents our most iconic and exclusive range. By accommodating our very first piece, the exquisite Empire Chandelier, this lineage is a perfect portrayal of our elegant and stunning designs. All of its pieces expose an elegant combination of gold plated brass and sublime crystal glass that merge into unique objects of desire.

Inspired by the stunning Empire State Building, this refined Collection illustrates our brand's mission to empower any ambiance by taking the best of both modern and classic inspirations. Made with the finest handmade techniques, these pieces will transform any surroundings.