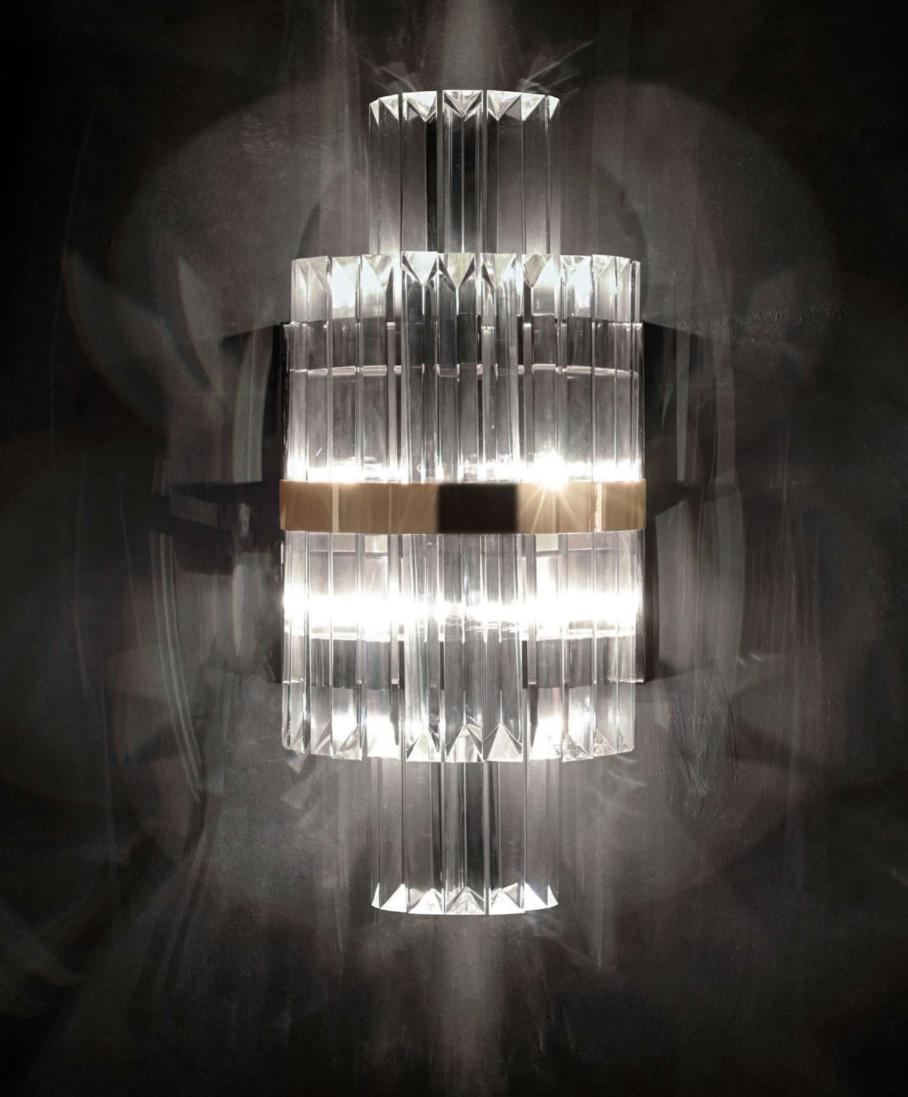

### WALL

The elegant and extravagant lines of our Empire family deserve yet another homage in this Empire wall II. This noble and sublime design is suitable for the most exquisite projects.

The opulent layers of brass and crystal glass are a promise to get even more glamour.

WATERFALL | wall
H 55 cm L 20 cm D 25 cm

EMPIRE II | wall H 140cm L 40 cm D 24 cm

WATERFALL TORCH | wall H 178 cm L 28,6 cm D 21,8 cm

DRAYCOTT II | wall H 108 cm L 20 cm D 12 cm

EMPIRE II | *wall* H82cm L 25cm D12cm