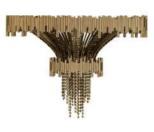

# GUGGEN WALL

The awe-inspiring artistry of the Guggenheim family continues to grow, presenting now the Guggenheim wall. A magnificent combination of gold plated brass and Swarovski crystals, it is yet another avant-garde creation that pledges to dazzle everyone in the room. Let this dashing design inspire your projects, forging the most exquisite and elegant ambiances.