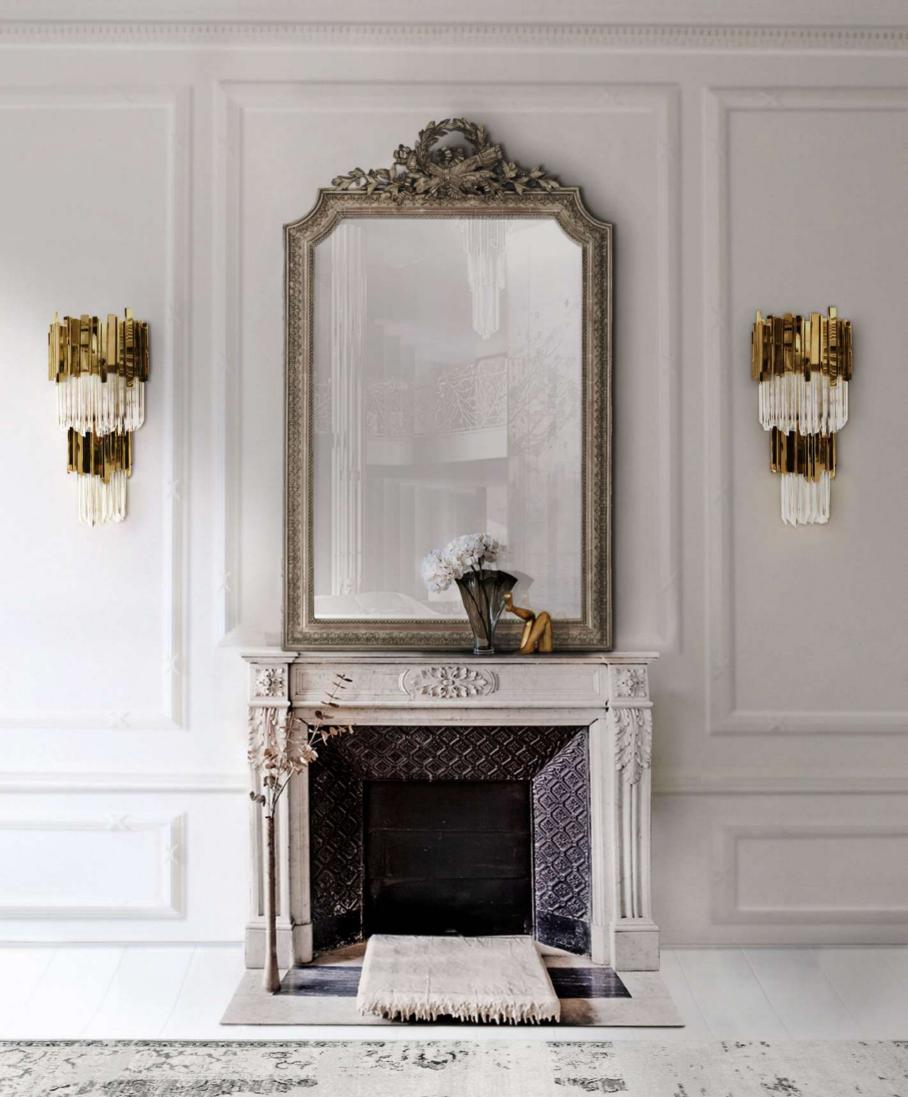

### EMPIRE II

### WALL

The elegant and extravagant lines of our Empire family deserve yet another homage in this Empire wall II. This noble and sublime design is suitable for the most exquisite projects.

The opulent layers of brass and crystal glass are a promise to get even more glamour.

WATERFALL XL | wall H 75 cm L 20 cm D 25 cm

WAX | *wall* H 80 cm L 24 cm D 22 cm

LIBERTY II | wall H 72 cm L31 cm D 40 cm

EMPIRE | wall H 80 cm L 40 cm D 24 cm

BURJ | wall H 45 cm L 20 cm D 23 cm

TRUMP | wall H 60 cm L 23 cm D 18 cm