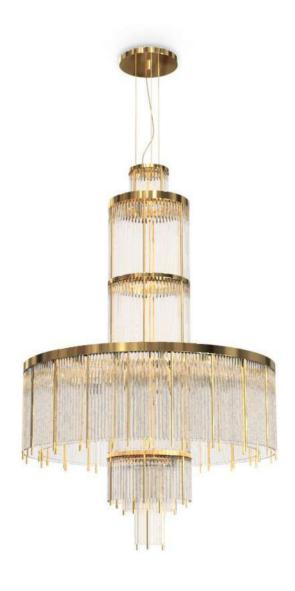

## Unique details that REFLECT BEAUTY

The Empire Collection represents our most iconic and exclusive range. By accommodating our very first piece, the exquisite Empire Chandelier, this lineage is a perfect portrayal of our elegant and stunning designs. All of its pieces expose an elegant combination of gold plated brass and sublime crystal glass that merge into unique objects of desire.

Inspired by the stunning Empire State Building, this refined Collection illustrates our brand's mission to empower any ambiance by taking the best of both modern and classic inspirations. Made with the finest handmade techniques, these pieces will transform any surroundings.

WWW.LUXXU.NET | INFO@LUXXU.NET

EMPIRE | chandelier H 150 cm Diam. 100 cm

EMPIRE XL | chandelier H 400 cm L 165 cm D 165 cm

BABEL | *chandelier* H 233 cm Diam. 120 cm

SCALA | chandelier H 200 cm Diam. 100 cm