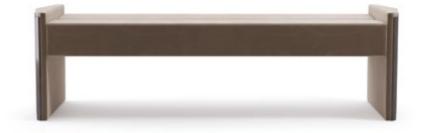

#### ALGERONE LONG

SIDE TABLE

MATERIALS Brass, Leather & Marble STANDARD FINISHES Polished Brass, Gray Leather & Statuário Marble WEIGHT Aprox: 25kg | 55,12lb DIMENSIONS H 45cm | 17,72" L 120cm | 47,24" D 40cm | 15,75"

Made of the finest materials that exude sophistication and distinction, the Algerone long side table upholds the classical appeal of the Algerone family. Its marbleized top and leathery contours draw the attention of its beholders, easily becoming the detailed piece that any living space needs.