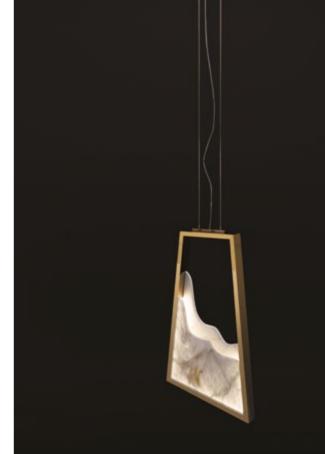

### MAGNA SUSPENSION

MATERIALS Brass & Crystal STANDARD FINISHES Gold Plated & Crystal White WEIGHT Aprox: 110kg | 242,5lbs LED Stip LED DIMENSIONS
H 190cm | 74,8'
Diam. 67cm | 26,38"
Cord Height Adjustable with 200cm | 78,74"

Designed as an empowering piece, the Magna suspension was inspired by the awe-inspiring beauty and elevation of mountains. This ornamental lighting design highlights three unique fixtures with a trapezium-like form. A sleek material like crystal white was used to offer a conspicuous snow-like display to each composition as well as details of rocky surfaces. The glossy outer frames are highlighted in brass. Magna's pendular structure will offer interest and drama to any style of interior.