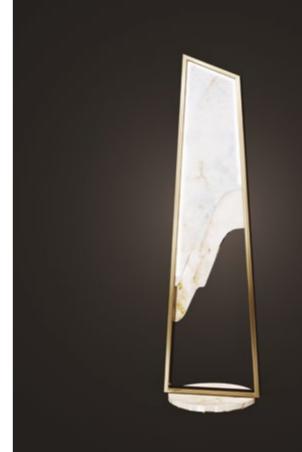

## MAGNA I

FLOOR

MATERIALS Brass & Crystal STANDARD FINISHES Gold Plated & Crystal White WEIGHT Aprox: 40kg | 88,2lbs LED Stip LED DIMENSIONS H 140cm | 55,1" L 40cm | 15,7" D 36cm | 14,2"

A Floor Lamp as you have never seen before. Magna Floor I is part of our Magna family, which was created inspired by our fascination for raw materials, semi-precious stones, and natural textures. A piece that brings the best of both worlds: the finest materials such as brass and crystal and distinct beauty that will not pass unnoticed.