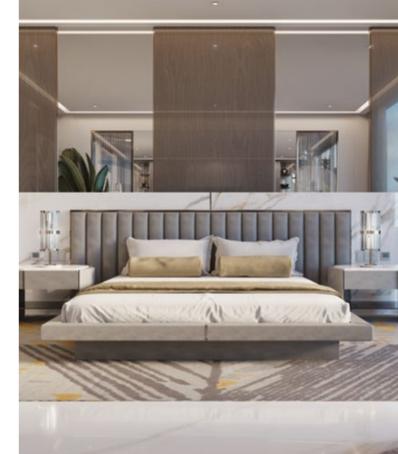

BED

MATERIALS Brass, Leather & Marble STANDARD FINISHES Polished Brass, Gray Leather & Statuário Marble WEIGHT Aprox: 140kg | 308,65lb

#### DIMENSIONS

H 120cm | 47,24" L 360cm | 141,73" D 233cm | 91,73"

The Algerone bed is the epitome of modern design, combining noble materials such as polished brass, gray leather, and Statuario marble and sleek lines. The architectural inspirations of the collection are reflected in this design, making it quite an alluring decor statement while ensuring the ultimate comfort.