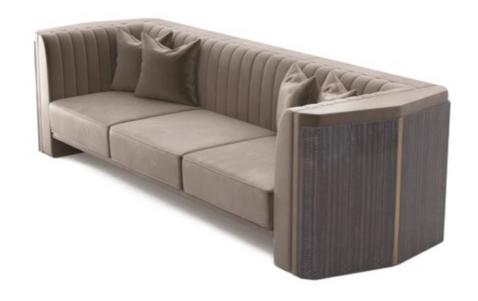

SOFA

MATERIALS Brass, Velvet & Wood STANDARD FINISHES Gold plated, Brown velvet, & Glossy Eucalipto Frise Veneer WEIGHT Aprox: 150kg | 330,7lbs

#### DIMENSIONS

H 84cm | 33,1" L 316cm | 142,1" D 100cm | 39,4" Seat H 43cm | 16,9" Seat D 70cm | 27,6"

The Algerone sofa was created to express the ultimate expression of comfort and luxury in a singular piece. Upholstered in smooth brown velvet, this linear sofa emphasizes the classical lines and geometric features that the Algerone family is best known for. The Algerone sofa is bound to become the enviable centerpiece of any living room style.