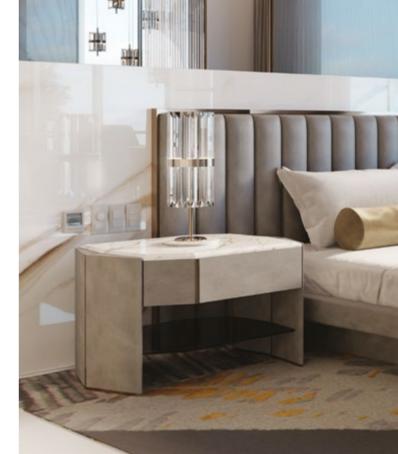

NIGHTSTAND

MATERIALS Brass, Leather, Glass & Marble STANDARD FINISHES Polished Brass, Gray Leather, Smoked Glass & Statuário Marble WEIGHT Aprox: 60kg | 132,28lb DIMENSIONS H 50cm | 19,69" L 82cm | 32,28" D 56cm | 22,05"

The Algerone nightstand proves the unique strength and class that only marble has while providing a modern feel to any bedroom design. The sleek features and geometric lines make it the perfect bedside table with a marble countertop that provides the ultimate aesthetic.