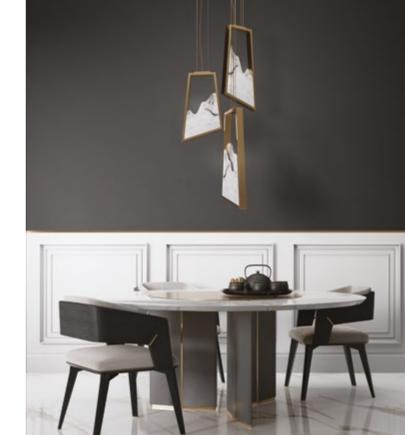

Designed as an empowering piece, the Magna suspension was inspired by the awe-inspiring beauty and elevation of mountains. This ornamental lighting design highlights three unique fixtures with a trapezium-like form. A sleek material like crystal white was used to offer a conspicuous snow-like display to each composition as well as details of rocky surfaces. The glossy outer frames are highlighted in brass. Magna's pendular structure will offer interest and drama to any style of interior.

Algerone is an imposing rectangular dining table, inspired by sleek architectural elements. This classic piece showcases the strength and classic nature of Statuario marble that is further enhanced by the presence of meticulously placed brass lines. The intertwinement of these materials makes for quite an alluring decor statement.