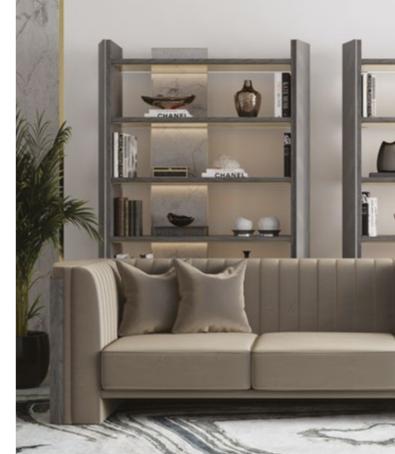

BOOKCASE

MATERIALS Brass, Leather, Marble & Wood STANDARD FINISHES Gold plated, Grey Leather, Statuario Marble & Glossy Eucalipto Frise Veneer WEIGHT Aprox: 120kg | 264,55lb DIMENSIONS
H 190cm | 74,80"
L 145cm | 57,09"
D 47cm | 18,50"

Inspired by architectural elements, the towering Algerone bookcase is bound to add a sense of modern glamour to any home office space. Its sleek structure is enhanced by a series of exquisite finishes, including Statuario marble and glossy Eucalipto Frise Veneer which seamlessly match the polished brass detailing found throughout.