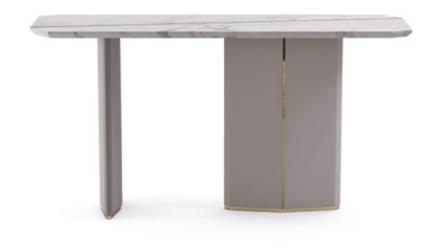

CONSOLE

MATERIALS Brass, Leather & Marble STANDARD FINISHES Polished Brass, Gray Leather & Statuário Marble WEIGHT Aprox: 35kg | 77,16lbs DIMENSIONS
H 83cm | 32,68"
L 160cm | 62,99"
D 47cm | 18,50"

Algerone is an opulent console with acute geometric features, inspired by architectural elements. Just like its counterparts, it was designed to remind us of the unique strength and class that only marble has. Its Statuario marble top is supported by a sleek base adorned with synthetic leather and brass details. A design that will redefine the way one perceives console tables.