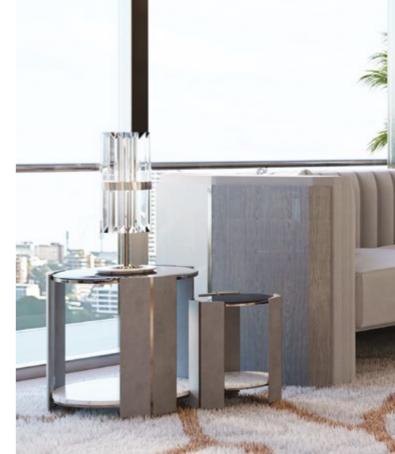

#### ALGERONE SET

CENTER TABLE

MATERIALS Brass, Leather, Glass & Marble STANDARD FINISHES Polished Brass, Gray Leather, Smoked Glass & Statuário Marble WEIGHT Aprox: 85kg | 187,39lbs

#### DIMENSIONS

H 38cm | 14,96" L 188cm | 74,02" D 143cm | 56,30"

The architectural allure of the Algerone family has inspired another design set suitable for luxury environments, such as a living room or a home cinema. The Algerone set center table comes with a larger table and a smaller one that provides the ultimate marble aesthetic. This sleek set is also completed with leather, glass, and brass features.

#### ALGERONE LONG

SIDE TABLE

MATERIALS Brass, Leather & Marble STANDARD FINISHES Polished Brass, Gray Leather & Statuário Marble WEIGHT Aprox: 25kg | 55,12lb DIMENSIONS H 45cm | 17,72" L 120cm | 47,24" D 40cm | 15,75"

Made of the finest materials that exude sophistication and distinction, the Algerone long side table upholds the classical appeal of the Algerone family. Its marbleized top and leathery contours draw the attention of its beholders, easily becoming the detailed piece that any living space needs.