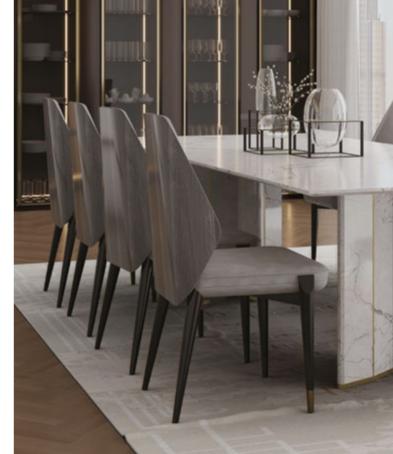

# ALGERONE RECTANGULAR

DINING TABLE

MATERIALS Brass & Marble STANDARD FINISHES Polished Brass & Statuario Marble WEIGHT Aprox: 110kg | 242,51lb

DIMENSIONS H 73cm | 28,74" L 300cm | 118,11" D 126cm | 49,61"

Algerone is an imposing rectangular dining table, inspired by sleek architectural elements. This classic piece showcases the strength and classic nature of Statuario marble that is further enhanced by the presence of meticulously placed brass lines. The intertwinement of these materials makes for quite an alluring decor statement.

DINING CHAIR

MATERIALS Brass, Leather & Wood STANDARD FINISHES Gold plated, Grey synthetic leather, Black lacquer & Glossy Eucalipto Frise Veneer WEIGHT Aprox: 20kg | 44,1lb

#### DIMENSIONS

H 95cm | 37,4" L 55cm | 21,7" D 55cm | 21,7" Seat H 47cm | 18,5" Seat D 47cm | 18.5"

The Algerone dining chair was designed as a neutral element for any sophisticated dining room area. Grey synthetic leather dresses its structure while brass and wood details introduce a sense of modernity and timelessness.