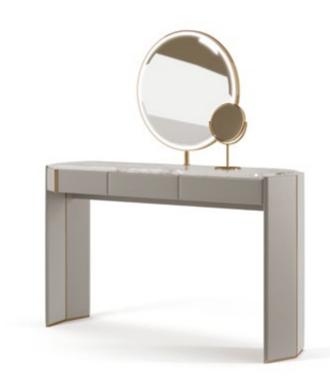

CONSOLE

MATERIALS Brass, Leather & Marble STANDARD FINISHES Polished Brass, Gray Leather & Statuário Marble WEIGHT Aprox: 35kg | 77,16lbs DIMENSIONS
H 83cm | 32,68"
L 160cm | 62,99"
D 47cm | 18,50"

Algerone is an opulent console with acute geometric features, inspired by architectural elements. Just like its counterparts, it was designed to remind us of the unique strength and class that only marble has. Its Statuario marble top is supported by a sleek base adorned with synthetic leather and brass details. A design that will redefine the way one perceives console tables.

MIRROR

MATERIALS Brass, Leather & Mirror STANDARD FINISHES Polished Brass, Gray Leather & Smoked Black Mirror WEIGHT Aprox: 55kg | 121,25lbs DIMENSIONS
H 120cm | 47,24"
L 100cm | 39,37"
D 9cm | 3,54"

Divided into three asymmetrical frames, the fragmented form of the Algerone mirror was designed to convey a more peculiar aesthetic that adds depth and interest to any space it bestows. Each frame is boarded with leather and brass details that further complement the mirror's ornamental appeal.