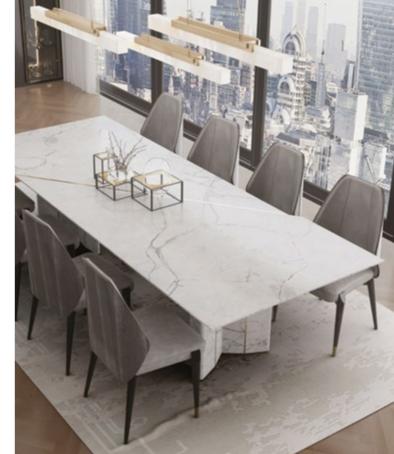

# ALGERONE RECTANGULAR

DINING TABLE

MATERIALS Brass & Marble STANDARD FINISHES Polished Brass & Statuario Marble WEIGHT Aprox: 110kg | 242,51lb

DIMENSIONS H 73cm | 28,74" L 300cm | 118,11" D 126cm | 49,61"

Algerone is an imposing rectangular dining table, inspired by sleek architectural elements. This classic piece showcases the strength and classic nature of Statuario marble that is further enhanced by the presence of meticulously placed brass lines. The intertwinement of these materials makes for quite an alluring decor statement.