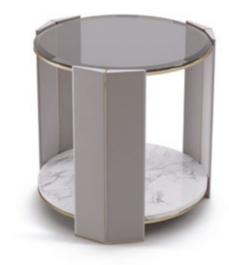

#### ALGERONE SET

CENTER TABLE

MATERIALS Brass, Leather, Glass & Marble STANDARD FINISHES Polished Brass, Gray Leather, Smoked Glass & Statuário Marble WEIGHT Aprox: 85kg | 187,39lbs

#### DIMENSIONS

H 38cm | 14,96" L 188cm | 74,02" D 143cm | 56,30"

The architectural allure of the Algerone family has inspired another design set suitable for luxury environments, such as a living room or a home cinema. The Algerone set center table comes with a larger table and a smaller one that provides the ultimate marble aesthetic. This sleek set is also completed with leather, glass, and brass features.