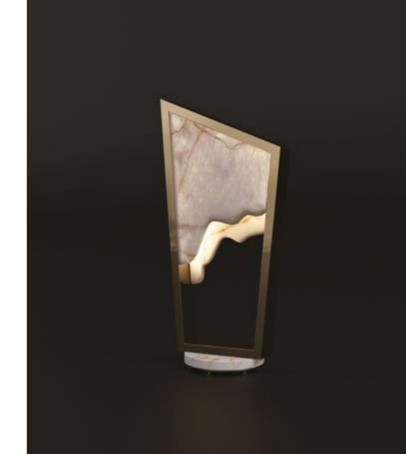

# MAGNA

WALL

MATERIALS Brass & Crystal STANDARD FINISHES Gold Plated & Crystal White WEIGHT Aprox: 20kg | 44,09lbs LED Stip LED DIMENSIONS
H 60cm | 23,6"
L 23cm | 9,1"
D 8cm | 3,5"

Featuring precise geometric features, Magna takes the shape of a lengthy yet truncated pyramid with a set of robust characteristics. The glimmering metallic frame is made of brass while crystal white was used to sculpt its mountain-like center. The Magna wall lamp will evoke feelings of contemplation as if you were staring at the horizon.