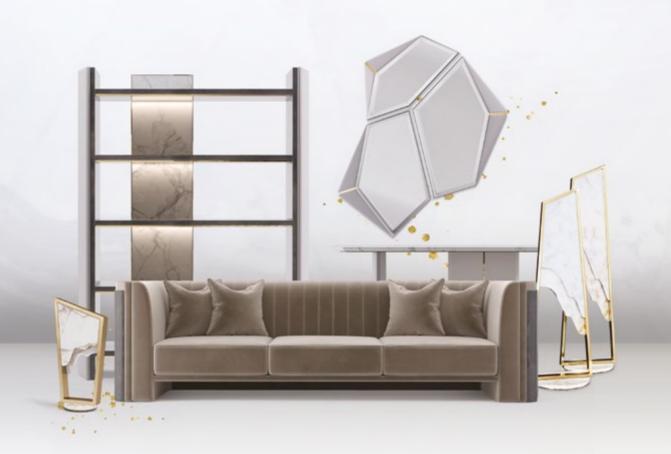

To revolutionize the interior design world, we created two innovative collections. Algerone and Magna are the names to fix as they promise to revolutionize the industry with their cutting-edge designs.

Starting from above, the Magna lighting collection presents seven different fixtures, each one inspired by the raw lines and natural textures of mountains. From a statement chandelier to an imponent floor lamp, all Magna designs exhale a pendulum-like

aesthetic and an elongated trapezium form.

The other novelty, the Algerone collection, is inspired by architectural elements and has a sense of modern glamour. Most pieces are mainly composed of Statuario marble, which enhances their strong and durable character, while the grey makes them a suitable option for any contemporary interior design. A sofa with classical lines and geometric features, a rectangular dining table that showcases the strength and nature of Statuario marble, or the sleek and opulent bar cabinet that highlights a Eucalipto Frise Veneer.