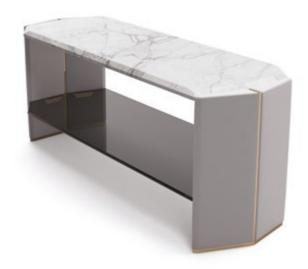

CONSOLE

MATERIALS Brass, Leather & Marble STANDARD FINISHES Polished Brass, Gray Leather & Statuário Marble WEIGHT Aprox: 35kg | 77,16lbs DIMENSIONS
H 83cm | 32,68"
L 160cm | 62,99"
D 47cm | 18,50"

Algerone is an opulent console with acute geometric features, inspired by architectural elements. Just like its counterparts, it was designed to remind us of the unique strength and class that only marble has. Its Statuario marble top is supported by a sleek base adorned with synthetic leather and brass details. A design that will redefine the way one perceives console tables.