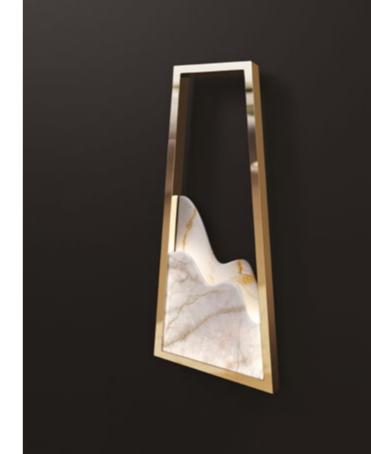

# MAGNA

WALL

MATERIALS Brass & Crystal STANDARD FINISHES Gold Plated & Crystal White WEIGHT Aprox: 20kg | 44,09lbs LED Stip LED DIMENSIONS
H 60cm | 23,6"
L 23cm | 9,1"
D 8cm | 3,5"

Featuring precise geometric features, Magna takes the shape of a lengthy yet truncated pyramid with a set of robust characteristics. The glimmering metallic frame is made of brass while crystal white was used to sculpt its mountain-like center. The Magna wall lamp will evoke feelings of contemplation as if you were staring at the horizon.