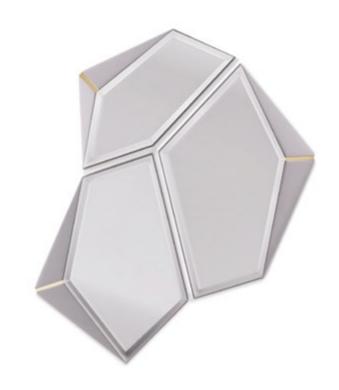

MIRROR

MATERIALS Brass, Leather & Mirror STANDARD FINISHES Polished Brass, Gray Leather & Smoked Black Mirror WEIGHT Aprox: 55kg | 121,25lbs DIMENSIONS
H 120cm | 47,24"
L 100cm | 39,37"
D 9cm | 3,54"

Divided into three asymmetrical frames, the fragmented form of the Algerone mirror was designed to convey a more peculiar aesthetic that adds depth and interest to any space it bestows. Each frame is boarded with leather and brass details that further complement the mirror's ornamental appeal.