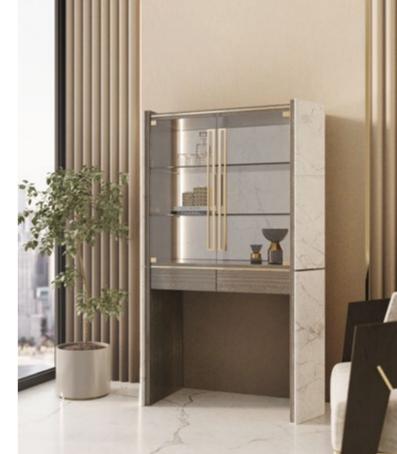

BAR CABINET

MATERIALS Brass, Marble, Glass, Mirror & Wood STANDARD FINISHES Gold plated, Statuario Marble, Smoked Glass, Smoked Mirror & Glossy Eucalipto Frise Veneer WEIGHT Aprox: 120kg | 264,6lbs

DIMENSIONS H 172cm | 67,7" L 112cm | 44,1" D 51cm | 20,1"

The Algerone bar cabinet is a sleek and opulent design solution with architectural features. Its main component is Statuario Marble hence its strong and durable character. Algerone also highlights an interior handcrafted in smoked glass, polished brass, and glossy Eucalipto Frise Veneer. Ideal for an open-concept space or a contemporary living room, the Algerone bar cabinet is set to create a stunning visual effect.