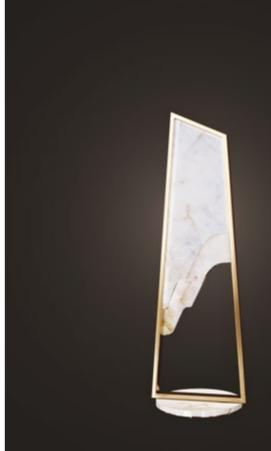

### MAGNA II

FLOOR

MATERIALS Brass & Crystal STANDARD FINISHES Gold Plated & Crystal White WEIGHT Aprox: 35kg | 77,2lbs LED Stip LED DIMENSIONS
H 123cm | 48,4"
L 40cm | 15,7"
D 36cm | 14,2"

The Magna Floor II is a piece that features precisely geometric features and brings an exclusive aesthetic, inspired by the beauty of the mountains, with a glow metallic frame made of brass and the mountain-like center made of crystal white. This extraordinary piece will fill your eyes and will awaken your best senses.