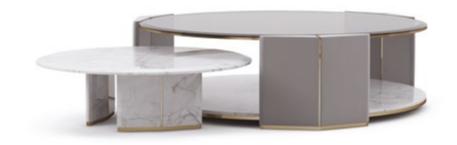

#### ALGERONE SET

CENTER TABLE

MATERIALS Brass, Leather, Glass & Marble STANDARD FINISHES Polished Brass, Gray Leather, Smoked Glass & Statuário Marble WEIGHT Aprox: 85kg | 187,39lbs

#### DIMENSIONS

H 38cm | 14,96" L 188cm | 74,02" D 143cm | 56,30"

The architectural allure of the Algerone family has inspired another design set suitable for luxury environments, such as a living room or a home cinema. The Algerone set center table comes with a larger table and a smaller one that provides the ultimate marble aesthetic. This sleek set is also completed with leather, glass, and brass features.