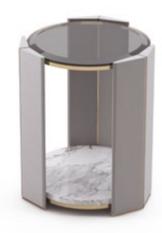

### ALGERONE SET

SIDE TABLE

MATERIALS Brass, Leather, Glass & Marble STANDARD FINISHES Polished Brass, Gray Leather, Smoked Glass & Statuário Marble WEIGHT Aprox: 18kg | 39,68lb

#### DIMENSIONS

H 50cm | 19,69" L 74cm | 29,13" D 60cm | 23,62"

A perfect duet: the Algerone Set Side Table brings an elegant and modern design with geometric lines, where functionality and versatility are infused in sophisticated luxury. Made with fine materials such as polished brass, Gray Leather and Statuário Marble, the atmosphere with this set will always be sumptuous.