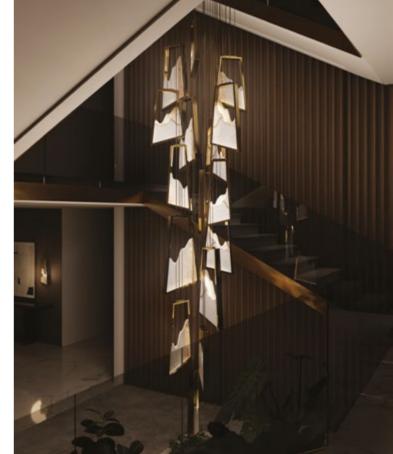

Starting from above, the Magna lighting collection presents seven different fixtures, each one inspired by the raw lines and natural textures of mountains. From a statement chandelier to an imponent floor lamp, all Magna designs exhale a pendulum-like

Magna Chandelier is a masterpiece that was inspired by the organic shapes of nature, the beauty, and the elevation of mountains. A piece that reunites the modern with craftsmanship techniques. Each part is made with crystal white details in the center and the glimmering metallic frame is made of brass. Magna Chandelier will add a poetic beauty and will change the atmosphere of any room.