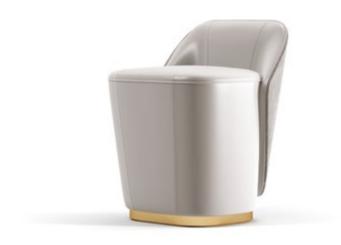

STOOL

MATERIALS Brass, Leather & Wood STANDARD FINISHES Polished Brass, Gray Leather & Glossy Eucalipto Frise Veneer WEIGHT Aprox: 8kg | 17,64lbs

#### DIMENSIONS

H 65m | 18,81" L 49cm | 14,94" D 46cm | 18,11" Seat H 49cm | 14,94" Seat D 42cm | 12.80"

A neutral element for any sophisticated interior with a powerful presence. The Algerone stool is a high-end upholstery solution made with polished brass, gray leather and glossy Eucalipto Frise Veneer. The collection's architectural influences are embodied in its design, giving it a remarkable aesthetic while also offering utmost comfort.