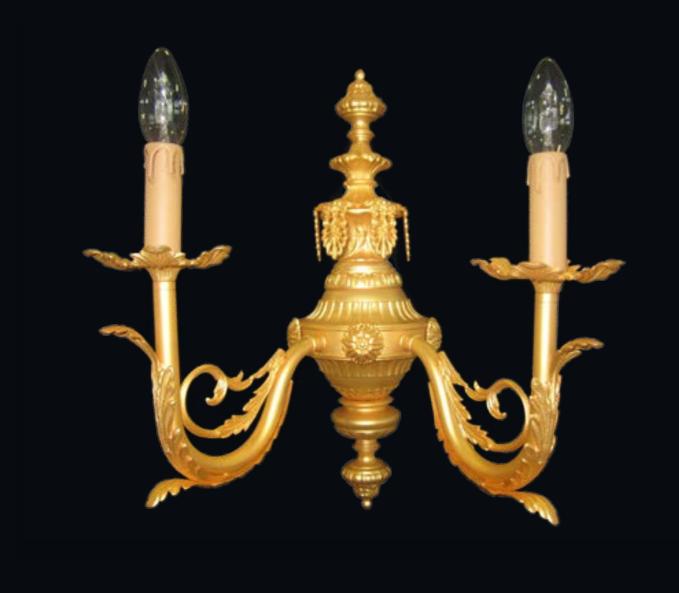

L 1,50 x 5 mt - Bulbs: 30 LED Spot Lights n. 243 clear glass tubes

Ø 300 cm - Bulbs: 20 Led spot lights 229 glass colored tubes with texture

Private Villa "Cà Rossa" - Venice, Italy CRISTALLI COLLECTION Ø 170 - H 100 cm - Kg 215 Bulbs: 36 E27