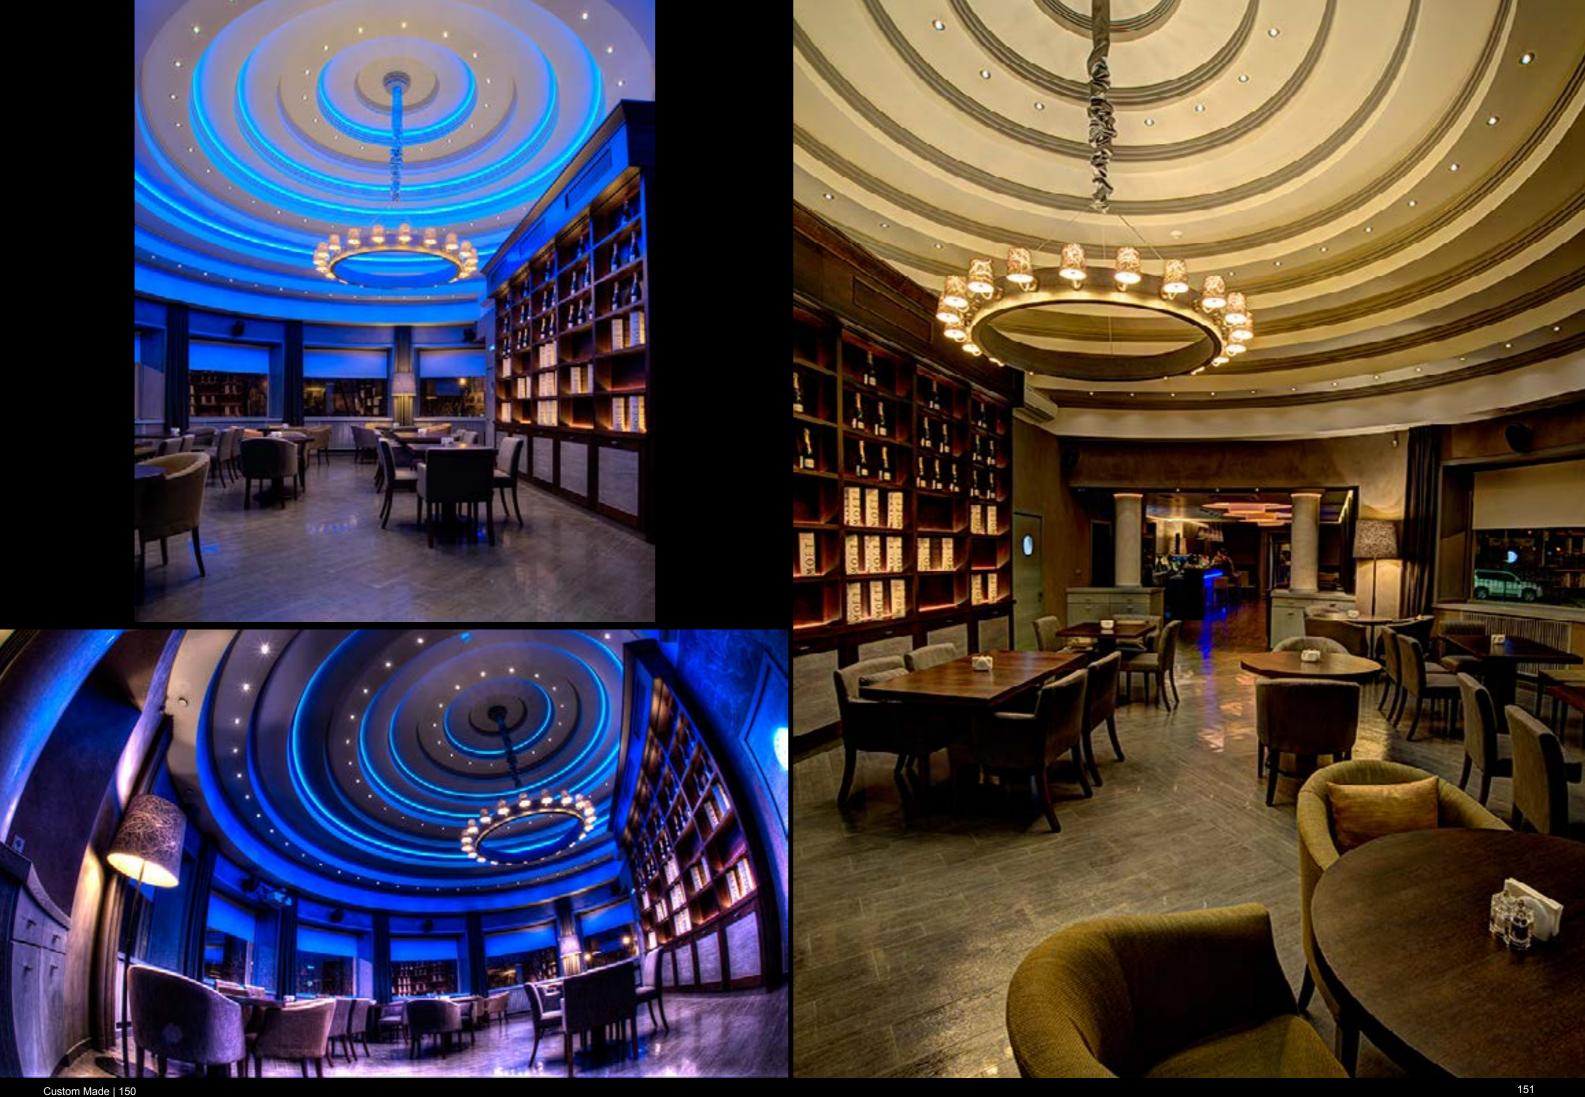

14

**Restaurant - Bar - Kazan, Russia** Tot lenght 15 mt lights: 24 G9 + strip RGB external and internal

**Euroluce Fair, Rho, Milan** L 100x400 cm - H variable 35 Spot led GU10 - 7W - 420lm - 3000°K

Euroluce Fair Rho, Milan Ø 200 cm - H 200 cm Bulbs: 249 led - 1W - 3000°K

Business Center - Kazan, Russia n° 2 chandeliers Ø 125 cm - H 180 cm n° 4 wall lamp: L 59 cm - H 31 cm

Custom Made | 202

Private Villa - Naberezhnye Chelny, Russia Ø 80 cm - H 360 cm octagons de 5 cm - Optical Crystals