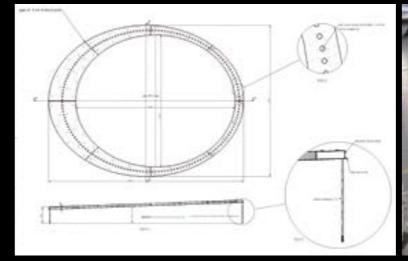

## Salone Del Mobile

Cultural Center - Udine, Italy BOCCIOLI COLLECTION Ø 100 cm - H 250 cm Bulbs: 42 G9

Hotel Millenium - Amman, Jordan

Hotel Millenium - Amman, Jordan Led with DMX Controler L. 15 mt - Ø max 5 mt - 650 glasses of Ø 25 cm Bulbs: LED

Printed and a finite of a fighter th

Hotel Millenium - Amman, Jordan Led with DMX Controler - Light Point : 21 m arc - 3000 pendants of 50 cm with rods and octagons in glass Bulbs: 300 Led

and a

Hotel Millenium - Amman, Jordan Led with DMX Controler - Light Point : Ø 350 cm h 380 cm Sphere with amber and transparent glass of 8, 5, 3, 2 cm Bulbs: 62 Led x 3 watt.