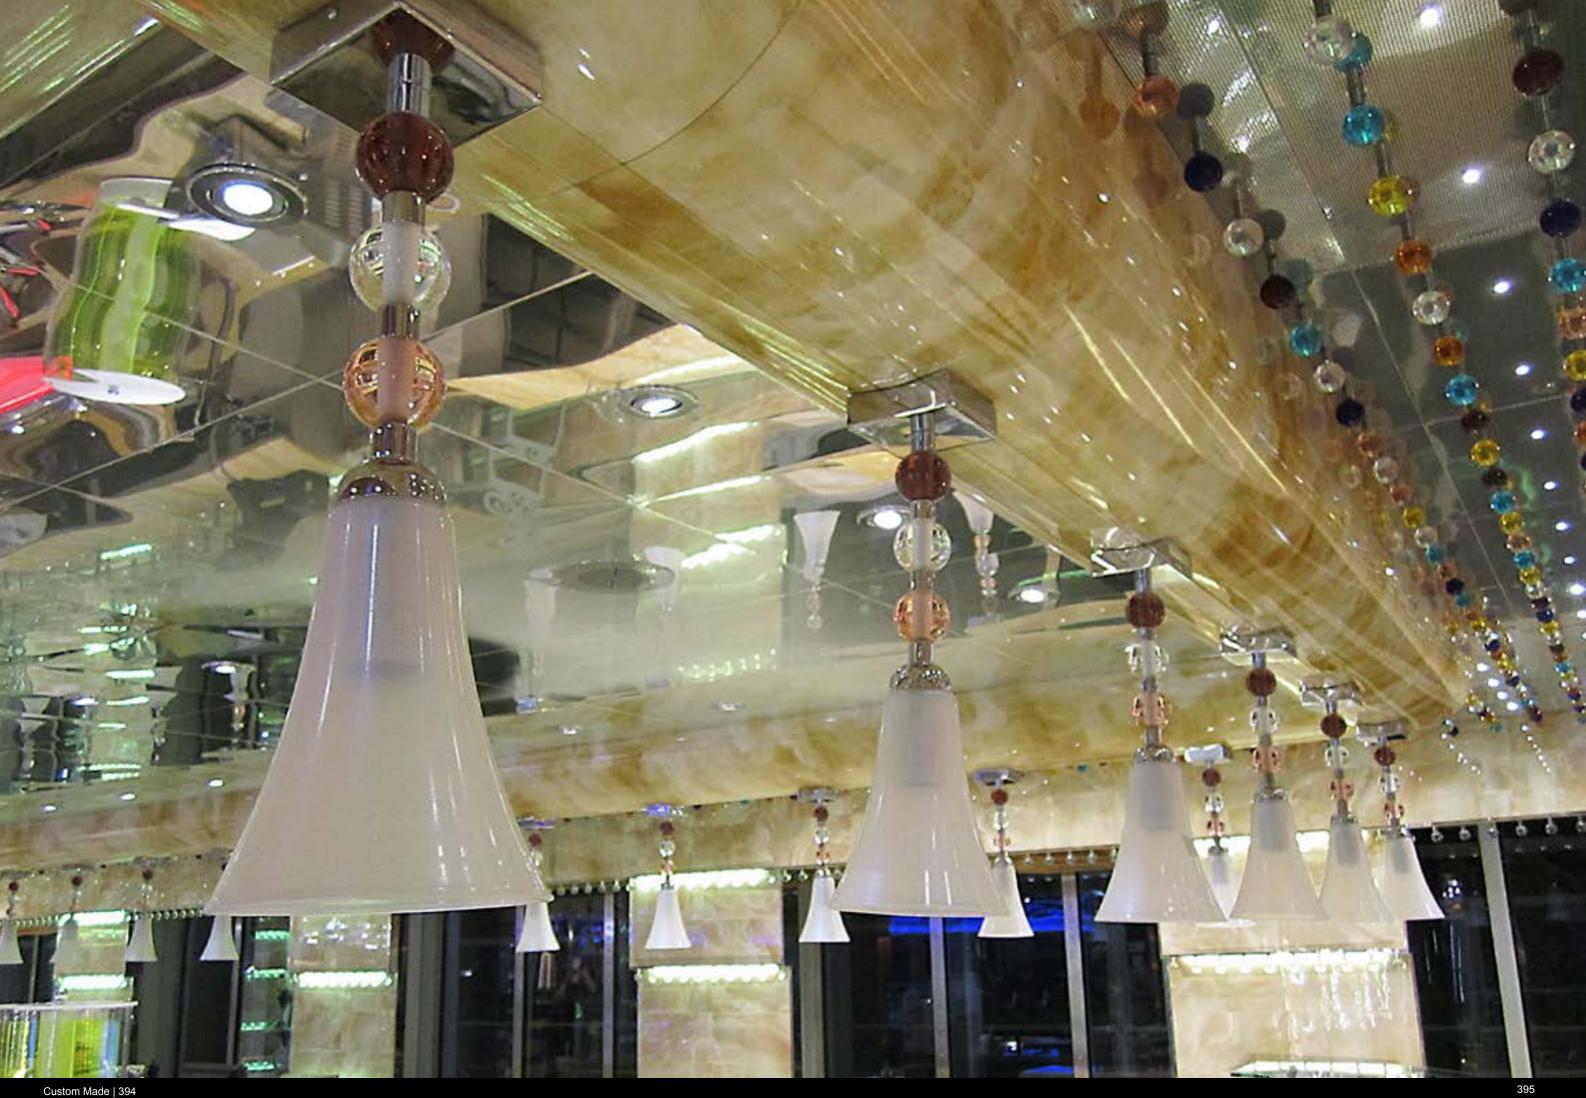

## Preziosa X32

Preziosa X32, MSC Crociere - 2013 - RONDO' COLLECTION 42 ceiling lamps Ø 60 cm and Ø 80 cm - 40 wall lamps Gold finishes and black glasses

March 16

W. C.F.

Costa Diadema 6203

We realized some light fittings for the ice-cream shop and the atrium area from bridge 3 to 12 for the new **Super Costa Diadema** of **Costa Crociere's company** 

> Compounds from: - n° 6.770 transparent glass grit spheres with Led RGB illumination - n° 5140 colored glass spheres without Led illumination - n° 1020 methacrylate elements - different sizes from 80 cm to 150 cm