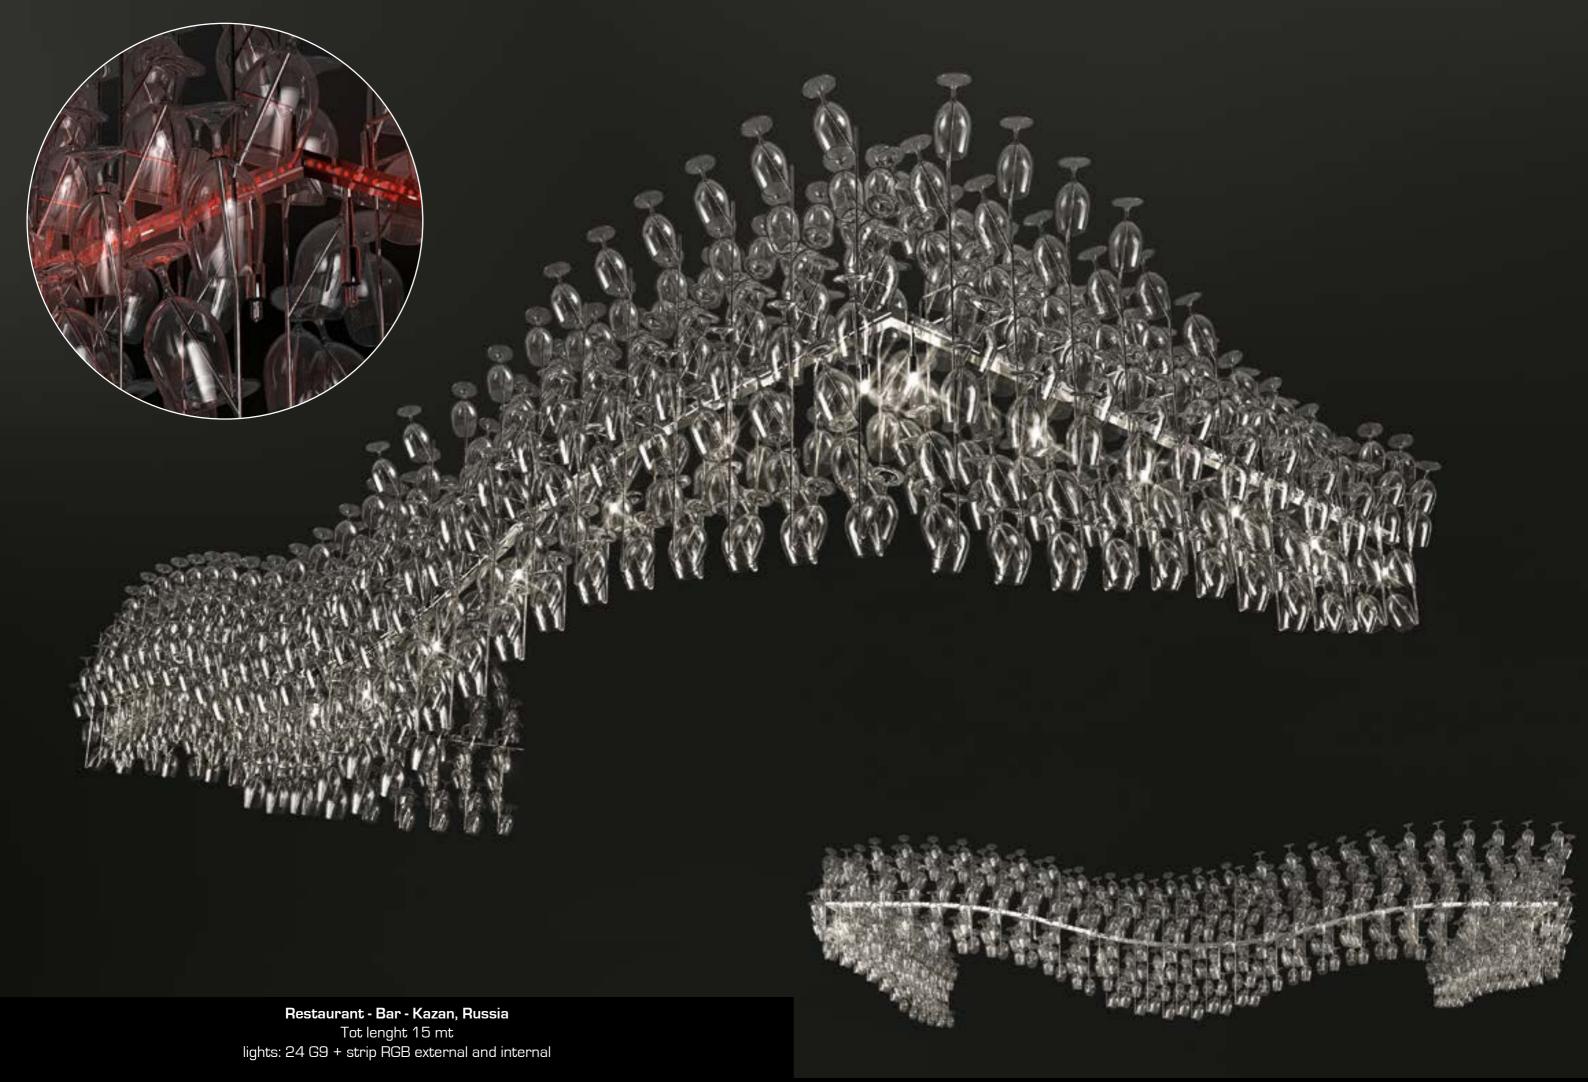

14

**Restaurant - Bar - Kazan, Russia** Tot lenght 15 mt lights: 24 G9 + strip RGB external and internal

**Euroluce Fair, Rho, Milan** L 100x400 cm - H variable 35 Spot led GU10 - 7W - 420lm - 3000°K

Euroluce Fair Rho, Milan Ø 200 cm - H 200 cm Bulbs: 249 led - 1W - 3000°K