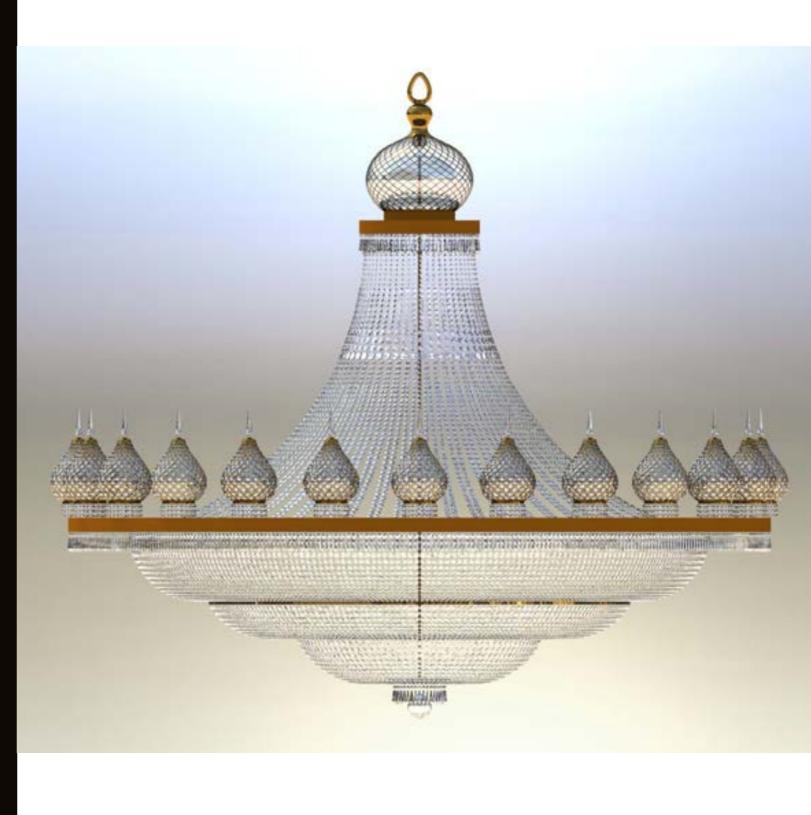

Ø 150 cm - H 180 cm - Bulbs: 12 E14 + 20 E27

Private Villa - Kurdistan, Iran

Repubblic of Tatarstan-Bolgar Belaya Mechet: White Mosque

Business centre - Kazakistan We have done different kind of chandeliers