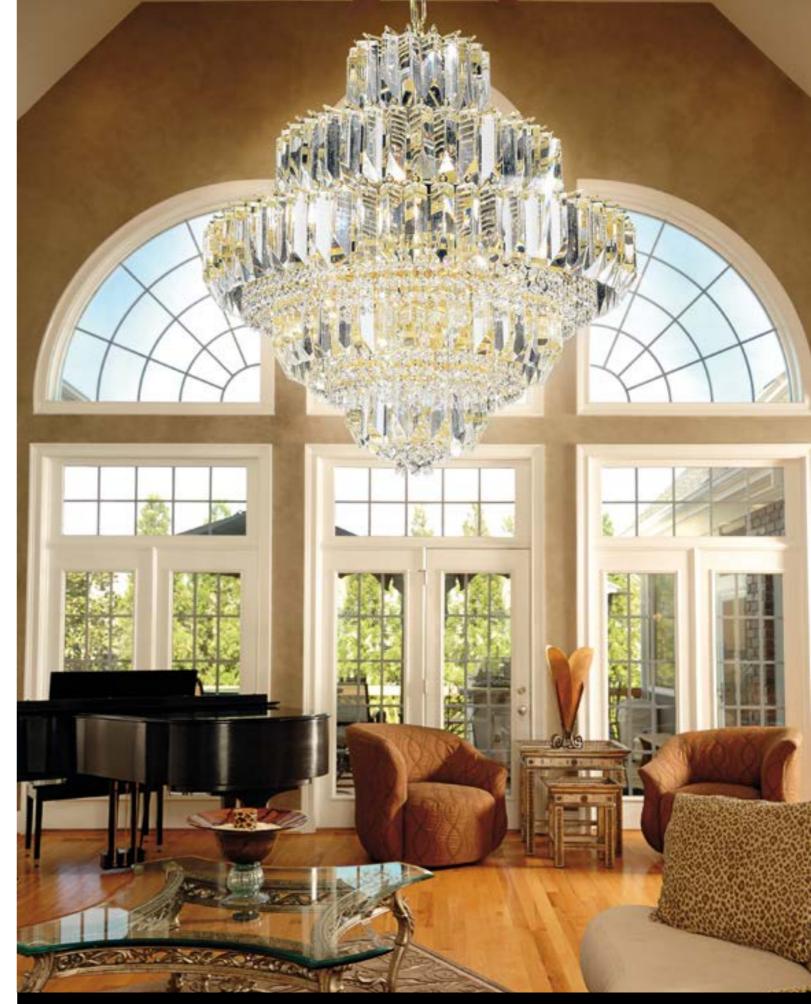

lbs: 26 G9 + 25 E27







Ø 300 cm - H 280 cm - Bulbs: 80 E27

Ø 150 cm - H 180 cm - Bulbs: 12 E14 + 20 E27

Private Villa - Kurdistan, Iran





Repubblic of Tatarstan-Bolgar Belaya Mechet: White Mosque







Business centre - Kazakistan We have done different kind of chandeliers









Ø 120 cm - H 110 Bulbs: 16 E14









Ø 200 cm - H 74 Bulbs: 60 E27











**CRISTALLI COLLECTION** 



## T3 QUADRIEDRI

V3 Rosa Pink



Ø 55 cm - H 40 Bulbs: 6 E27 Crystal T2/V3











**Restaurant - Kazan, Russia Optical Crystals T1** 300x150 cm h 180 cm - 150 LED





Convention Center - Frankfurt, Germany - CRISTALLI COLLECTION Ø 95 cm - H 300 cm - Kg 223 Bulbs: 46 E27



Also presented at the Salone Del Mobile













**Private Villa - Russia** Ø 45/ Ø 28 cm H 180 cm Bulbs: 12 G9



Private Villa - Russia CRISTALLI COLLECTION Ø 120 - H 120 cm - Bulbs: 12 E27 - 1 E14







**Theater for children - Kazan, Russia** 2 rows 21m with spheres in Murano Glass

21 m



## Theater for children - Kazan, Russia

Ceiling lights with swarovski chains - 1 of Ø 240 cm with murano glass drops red and blue - 2 of Ø 130 cm - 100 of Ø 50 cm





Theater for children - Kazan, Russia 290 chandeliers (4 models) in glass













Private House (Putin) Krasnaja Polyana Sochi, Russia PETALI COLLECTION outer Ø 210 cm - inner Ø 140 cm - H 200 cm - 50 lights



Private Villa - Los Angeles, California 2007 PETALI COLLECTION Ø 65 cm - H 110 cm - Kg 77 Bulbs: 20 E14 + 1 E27





**Private Villa - Shangai** Ø 120 cm - H 80 cm Bulbs: 12 E27



**Swimming Pool, Private Villa - USA** L 18 cm - H