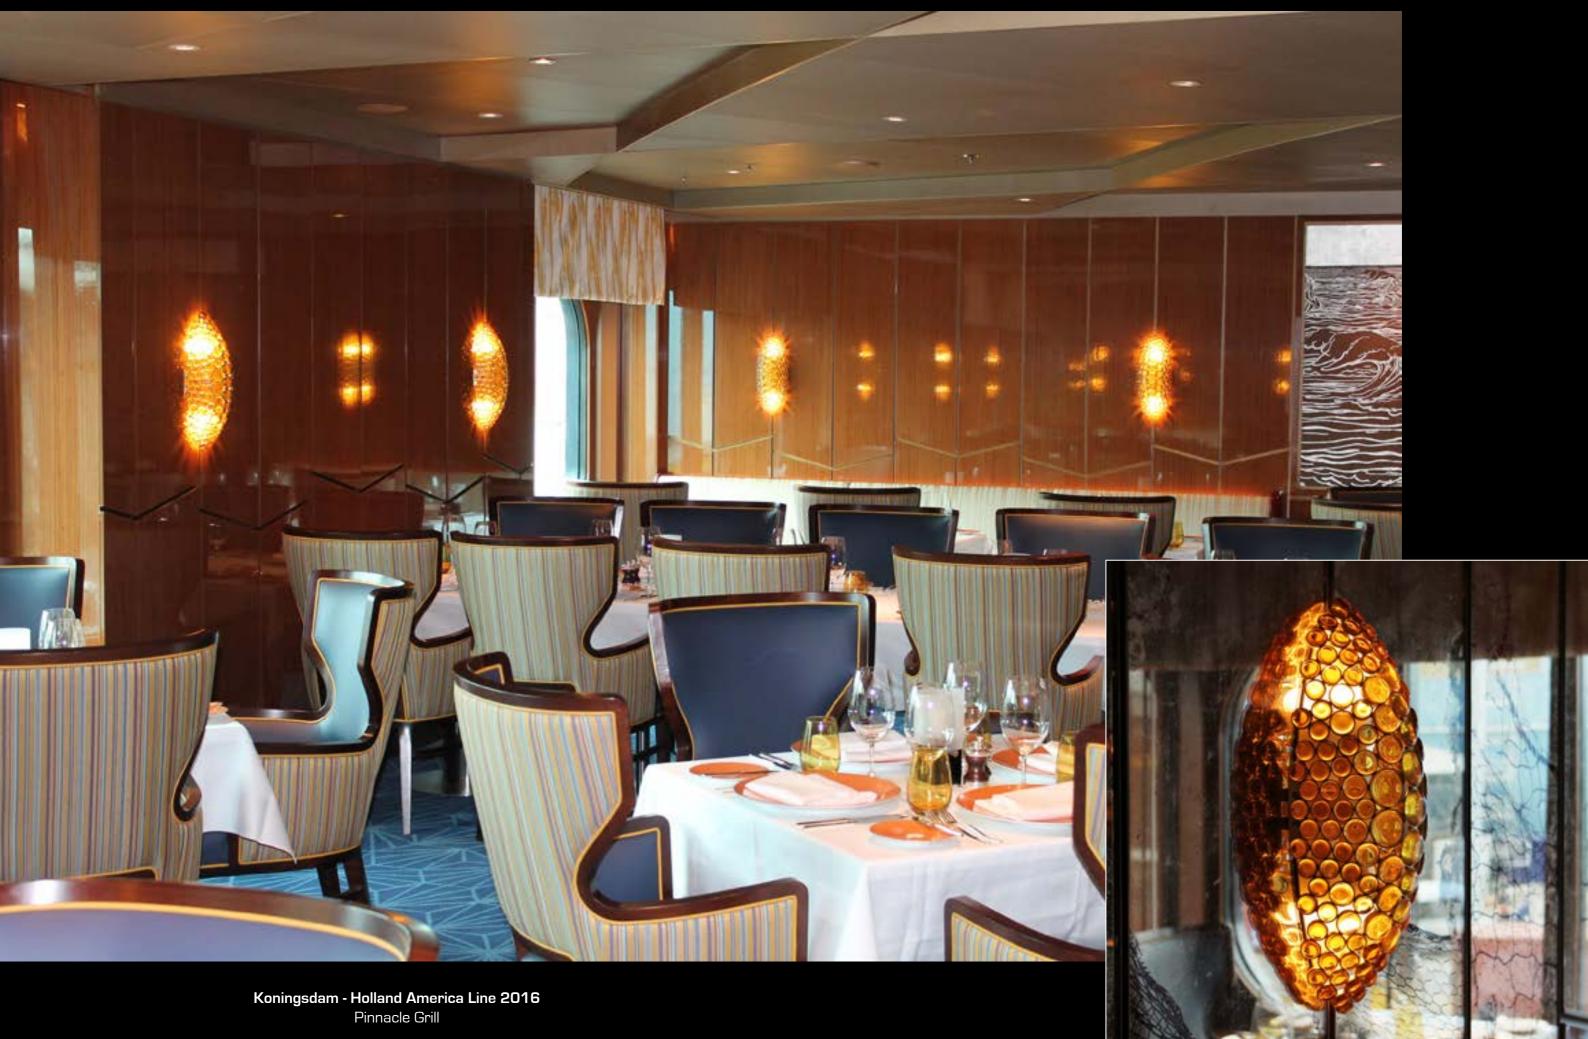

## Cruise ship projects

Koningsdam 6241 2016

Koningsdam, Holland America Line We realized 499 special items using different materials like glass, fabric, metal etc., to illuminate many areas of the new cruise of Holland America Line

Area III - Main Show Lounge

Koningsdam - Holland America Line 2016 Grand Dutch Cafè

Koningsdam - Holland America Line 2016 Cullinary Boulevard & Corridor

Koningsdam - Holland America Line 2016 - Area VI - Concierge - Greenhouse Spa & Salon