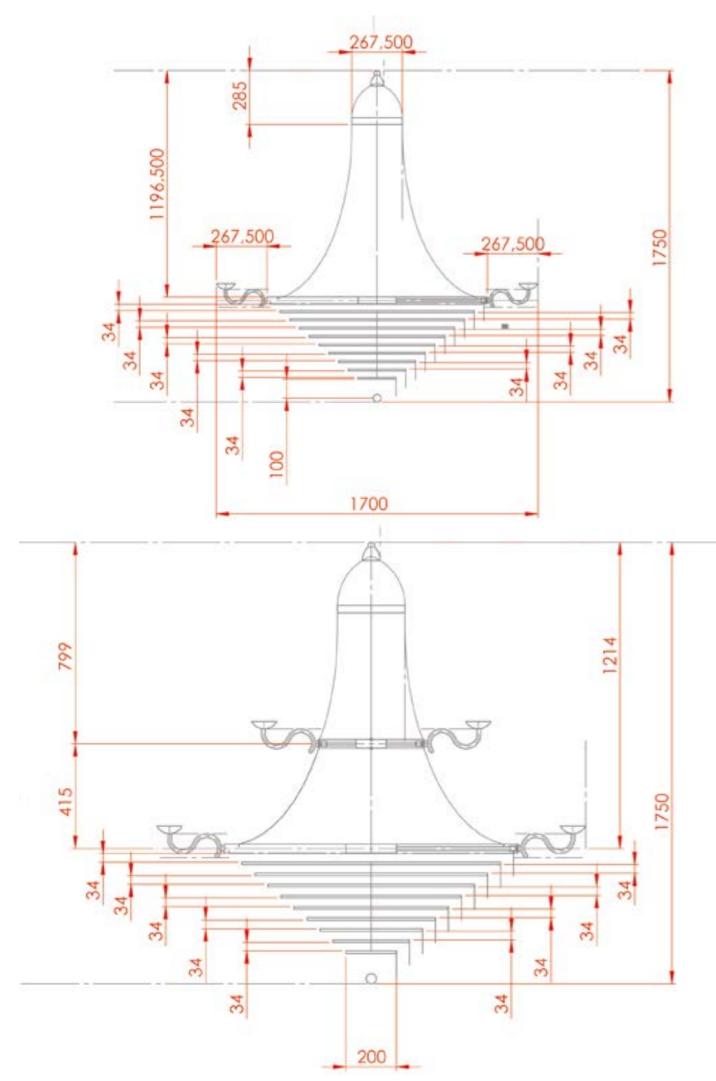

Ø 150 cm - H 180 cm - Bulbs: 12 E14 + 20 E27

Private Villa - Kurdistan, Iran

Repubblic of Tatarstan-Bolgar Belaya Mechet: White Mosque

Business centre - Kazakistan We have done different kind of chandeliers