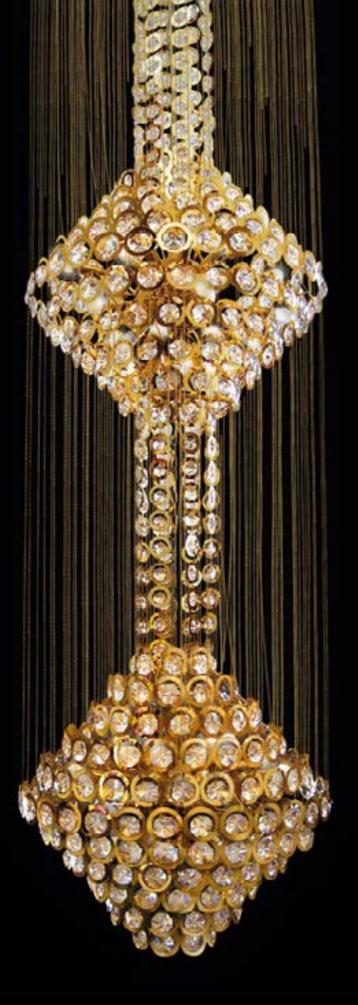

**Private Villa - S. Petersburg, Russia** Ø 140 cm - H 6 mt - Bulbs: 60 E27

Hotel Marriot - Montreal, Canada Ø 70 cm - H 5,20 mt - Bulbs: 30 G9

Private House - Milan, Italy QUARZO COLLECTION Ø 30 cm - H 275 cm - Bulbs: 6 E14 **Private Villa - Kiev, Ukraine** cm 50 x 50 x700 octagons in Swarovski Bulbs: 24 E27