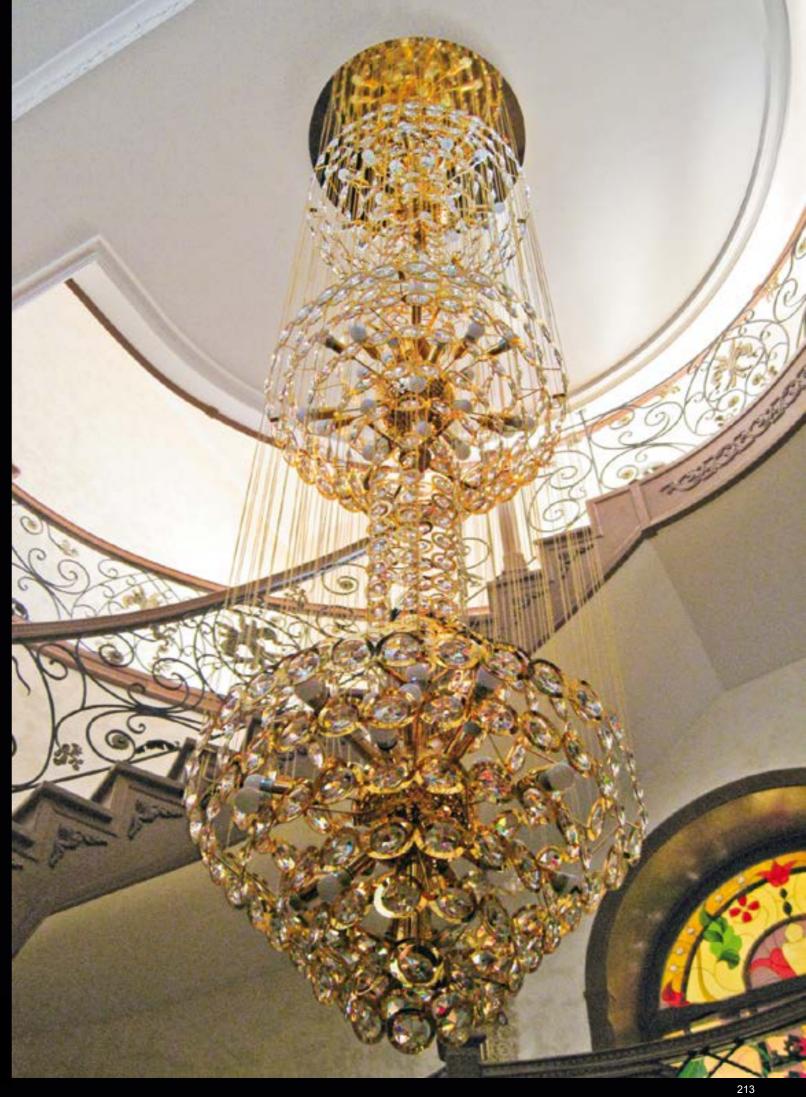

**Private Villa - S. Petersburg, Russia** Ø 140 cm - H 6 mt - Bulbs: 60 E27

Hotel Marriot - Montreal, Canada Ø 70 cm - H 5,20 mt - Bulbs: 30 G9

Private House - Milan, Italy QUARZO COLLECTION Ø 30 cm - H 275 cm - Bulbs: 6 E14 **Private Villa - Kiev, Ukraine** cm 50 x 50 x700 octagons in Swarovski Bulbs: 24 E27