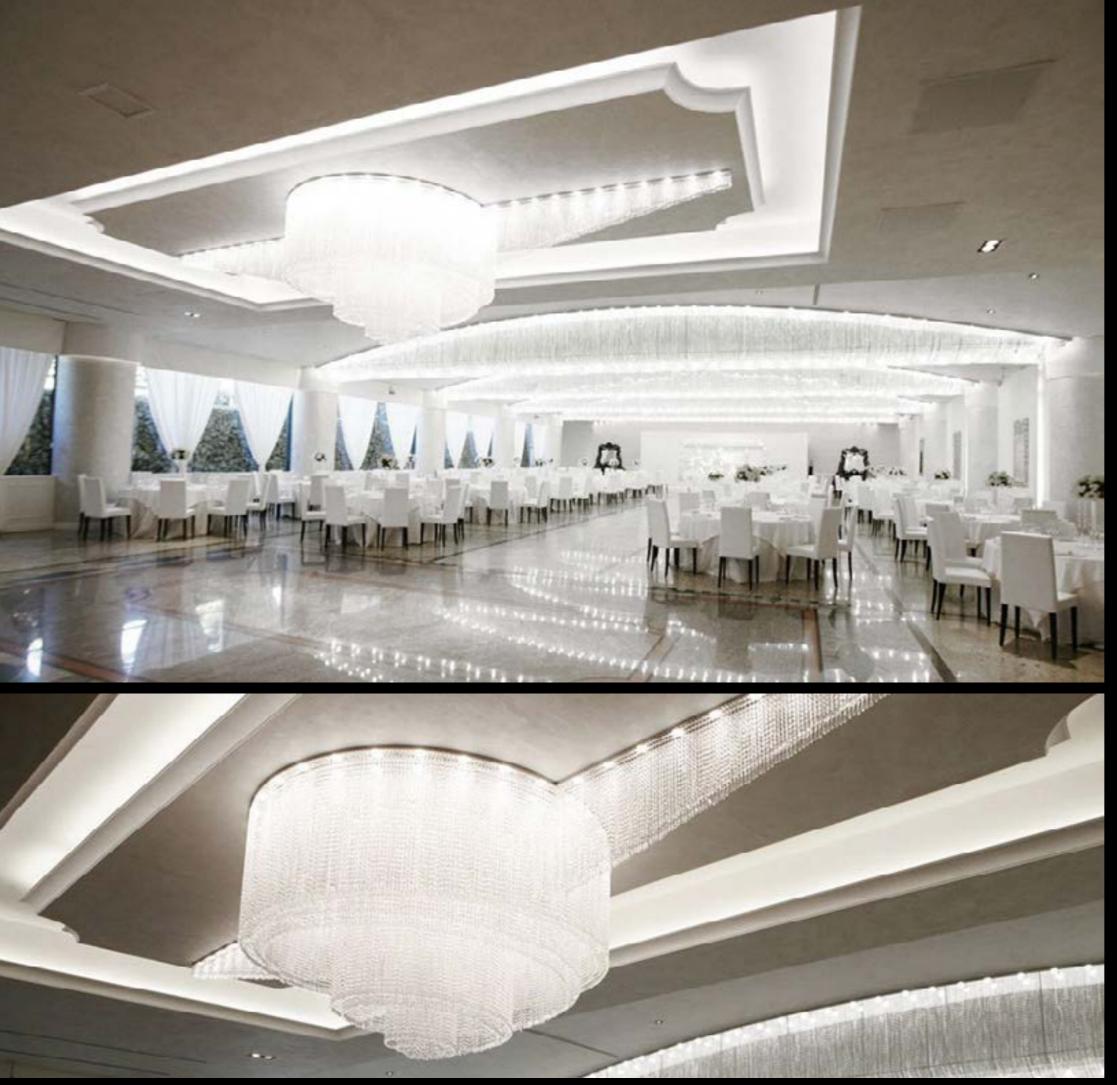

## SFERA COLLECTION

- Hospital Abu Dhabi, Dubai 3 spheres Ø 200, Ø 150, Ø 100 cm.
- Meeting room Bari Ø 120 cm

and the

記録

- Pub cinema Busto Arsizio, Milano Ø 350 cm with up and down engeneer
  Disco Pub Zagreb, Croatia: 3 spheres: Ø 60 cm Ø 40 cm Ø 30 cm
  New factory "Patrizia Volpato"Ø 200cm