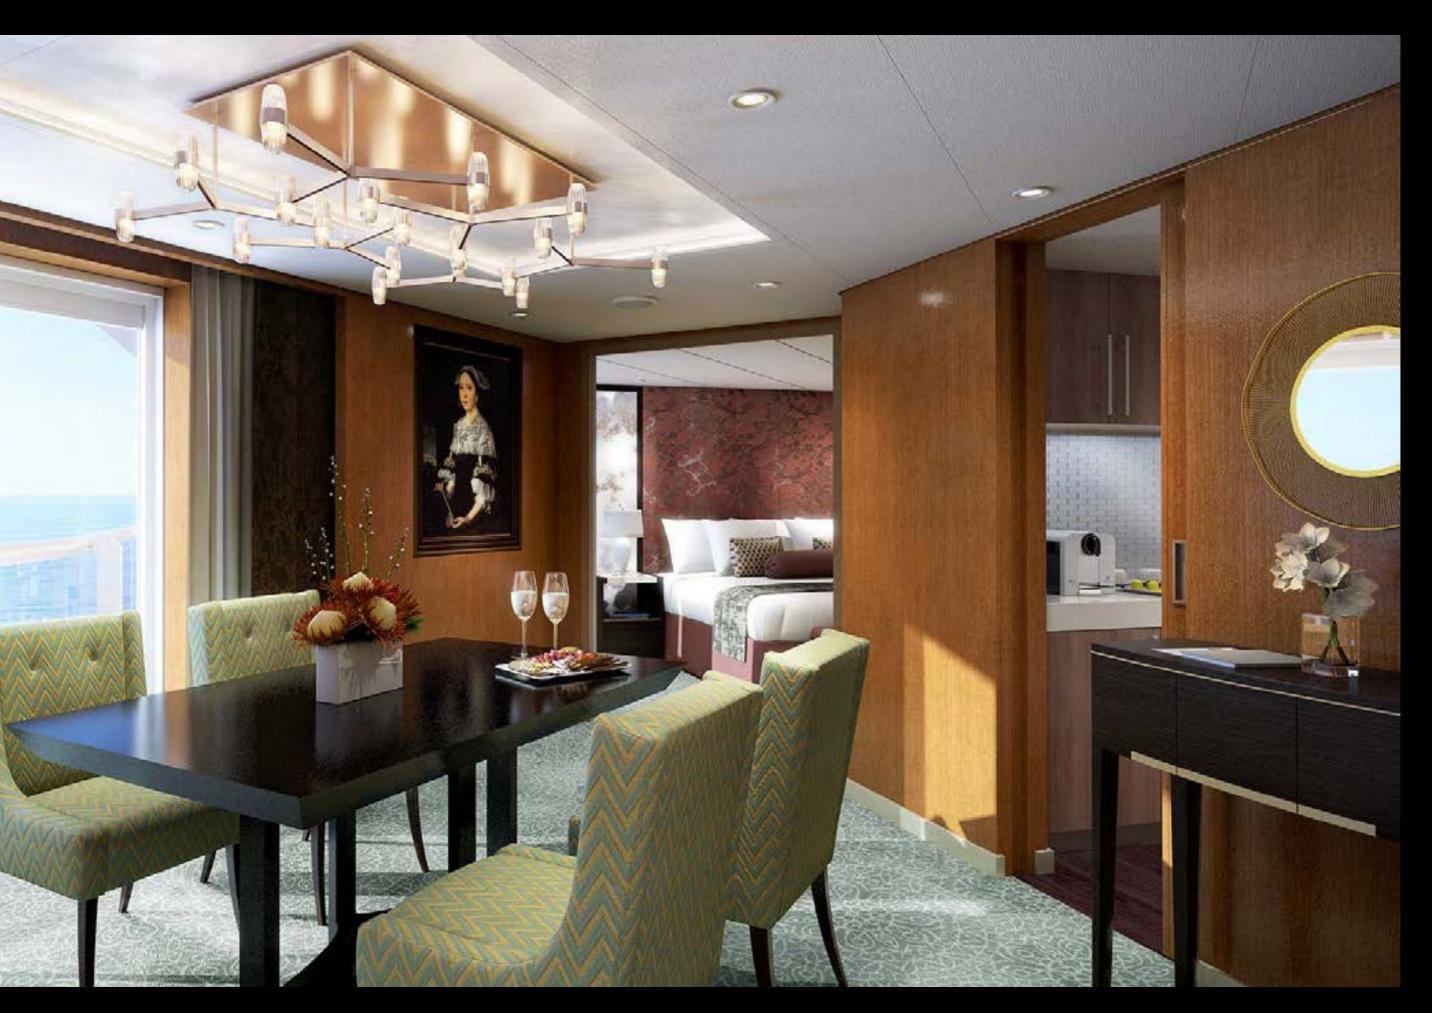

## Cruise ship projects

Koningsdam 6241 2016

Koningsdam, Holland America Line We realized 499 special items using different materials like glass, fabric, metal etc., to illuminate many areas of the new cruise of Holland America Line