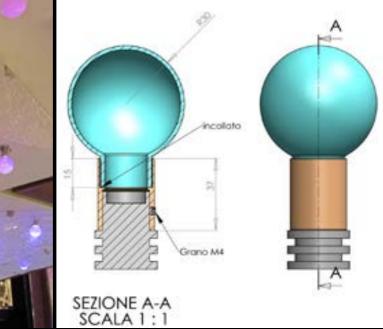

## Preziosa X32

Preziosa X32, MSC Crociere - 2013 - RONDO' COLLECTION 42 ceiling lamps Ø 60 cm and Ø 80 cm - 40 wall lamps Gold finishes and black glasses

March 16

W. C.F.

Costa Diadema 6203

We realized some light fittings for the ice-cream shop and the atrium area from bridge 3 to 12 for the new **Super Costa Diadema** of **Costa Crociere's company** 

> Compounds from: - n° 6.770 transparent glass grit spheres with Led RGB illumination - n° 5140 colored glass spheres without Led illumination - n° 1020 methacrylate elements - different sizes from 80 cm to 150 cm