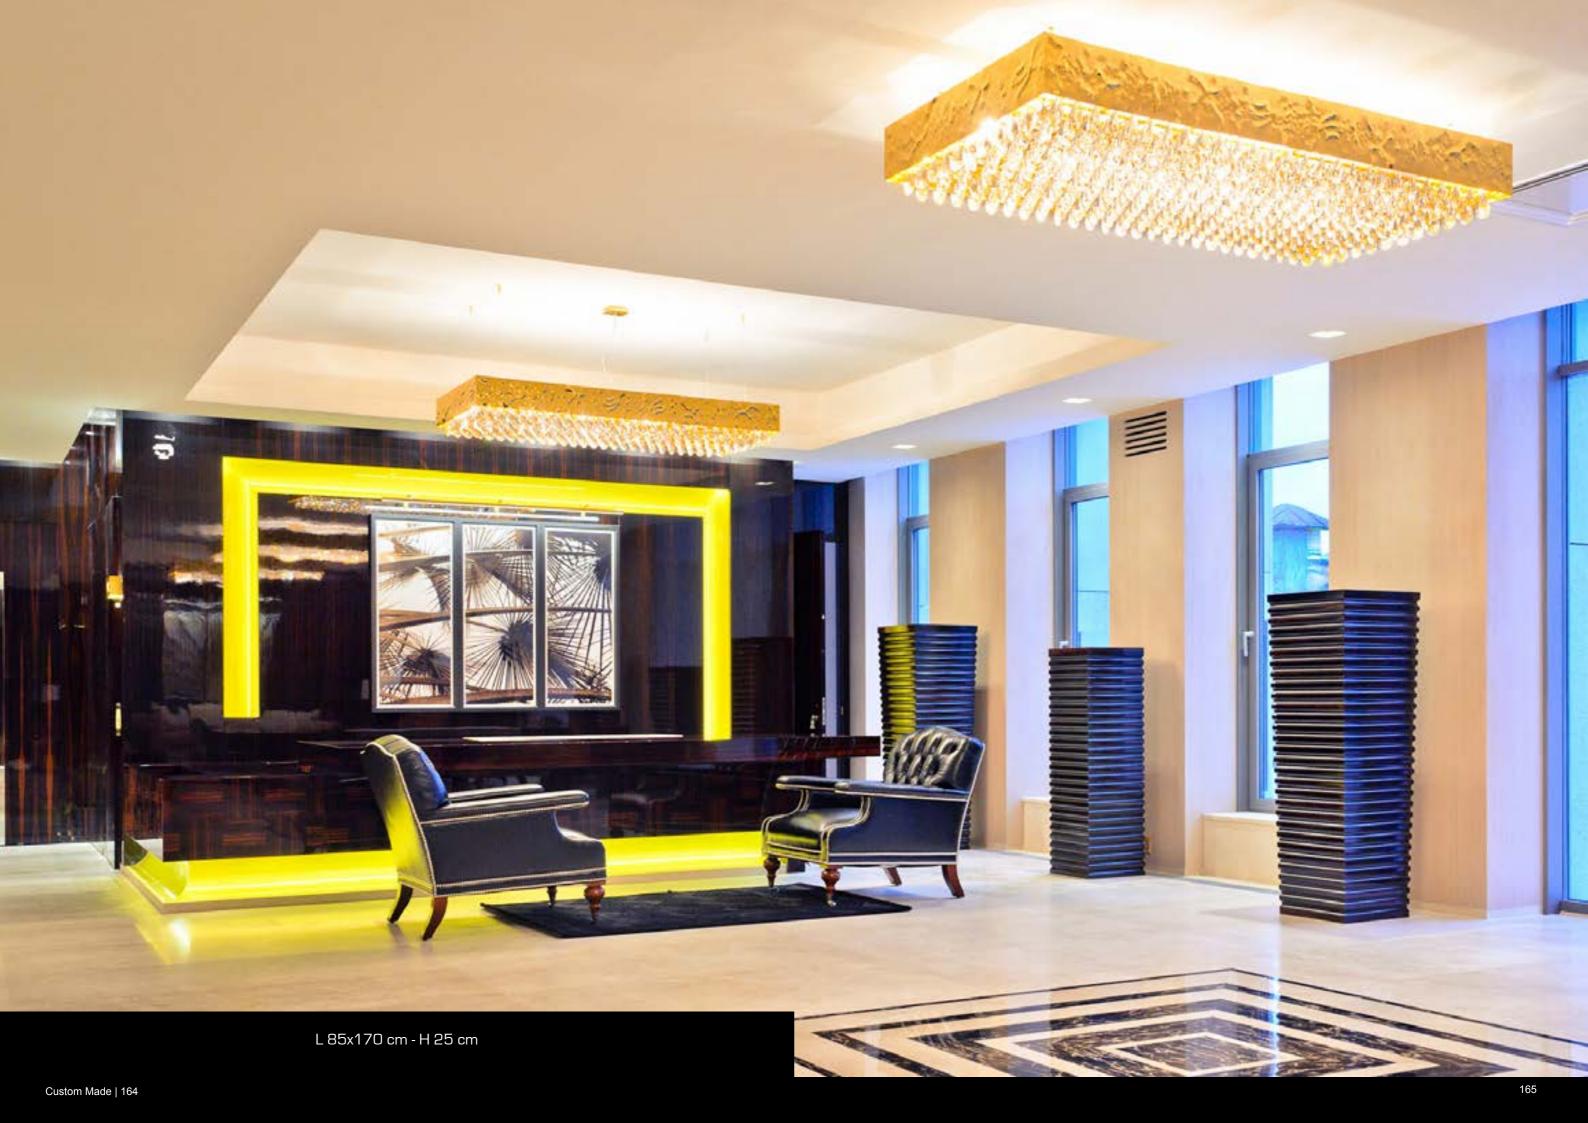

Single Dragon glass

Salone Del Mobile - Euroluce, Milan

**Restaurant - Khabarovsk, Russia** Tot elements: 13 Grey lampshades - satin silver

Custom Made | 150

L 170x170 cm - H 23 - 33 - 43 cm

L 170x80 cm - H 23 - 33 - 43 cm