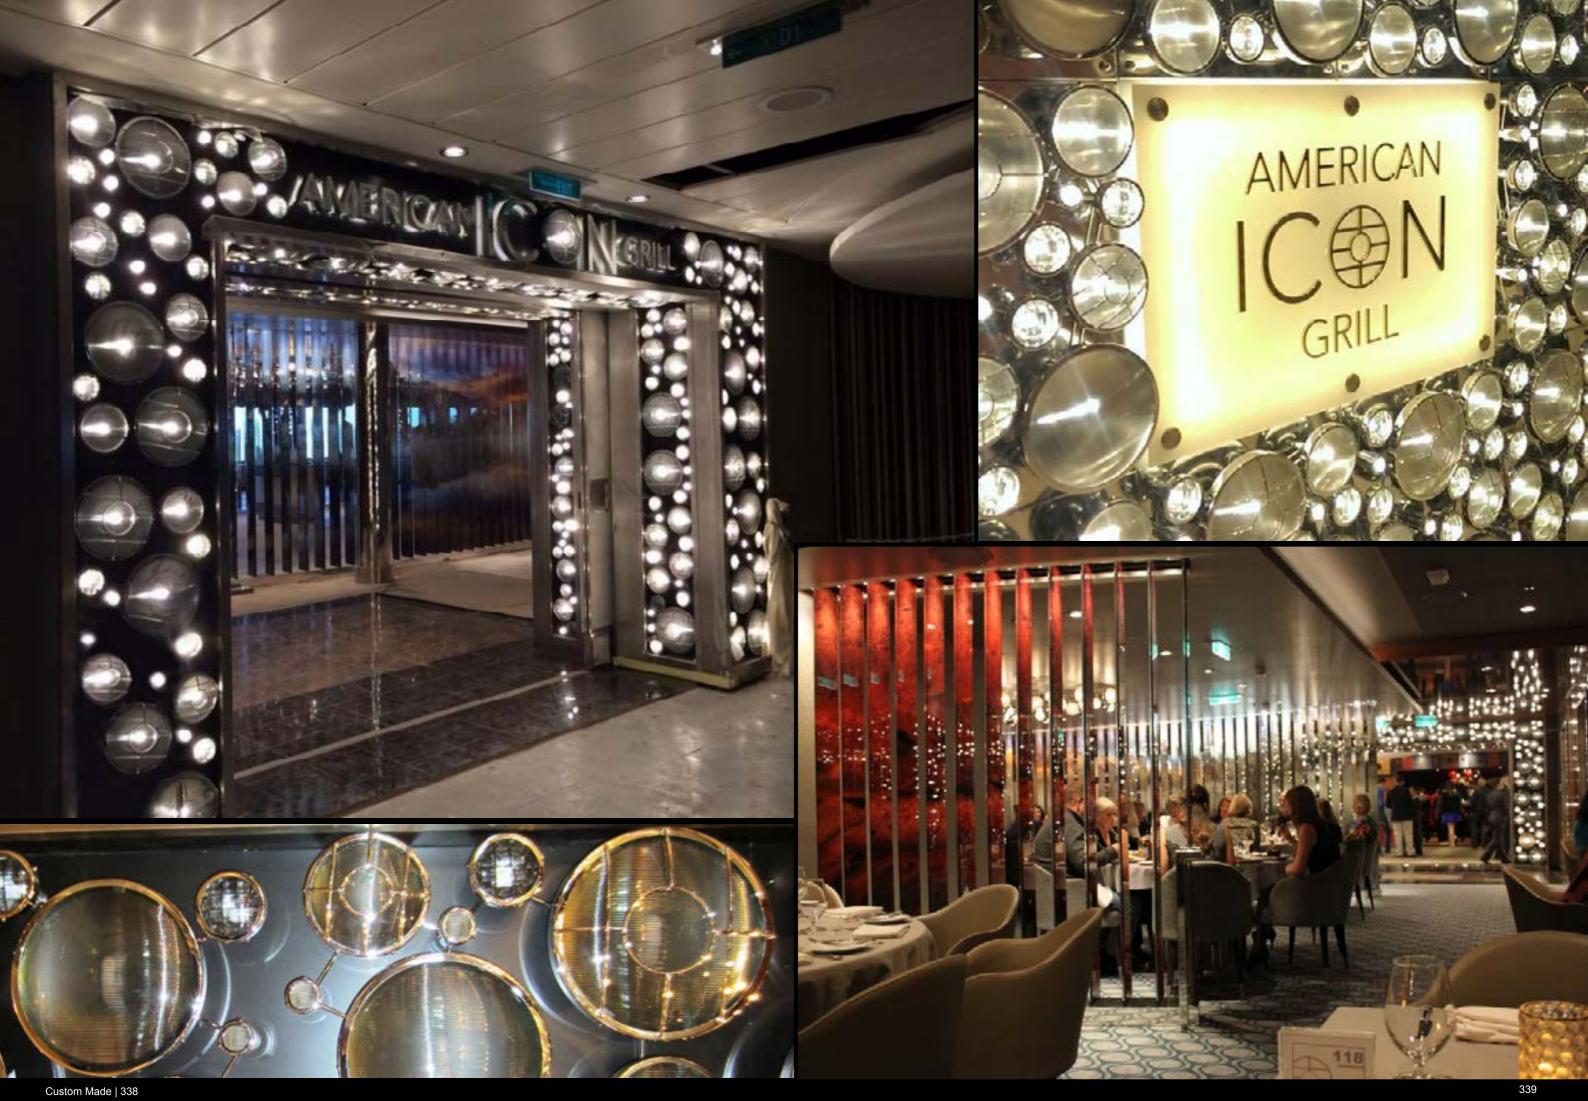

Royal Caribbean's cruises: S 697 S 698 S 699

We realized art work elements for the "American Bistro" DK 4F26 for the new **Royal Caribbean's** cruises. 980 Spot car head lamps - Led illumination Chrome finish and black homapal finish