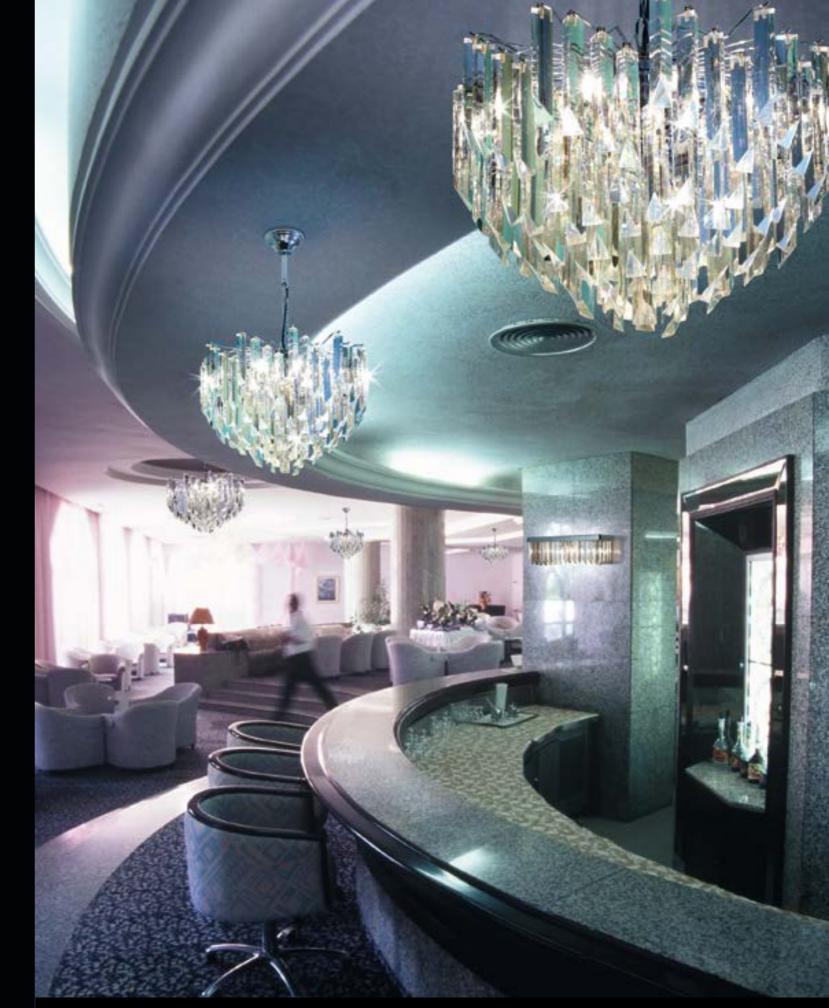

## SFERA COLLECTION

- Hospital Abu Dhabi, Dubai 3 spheres Ø 200, Ø 150, Ø 100 cm.
- Meeting room Bari Ø 120 cm

and the

記録

- Pub cinema Busto Arsizio, Milano Ø 350 cm with up and down engeneer
  Disco Pub Zagreb, Croatia: 3 spheres: Ø 60 cm Ø 40 cm Ø 30 cm
  New factory "Patrizia Volpato"Ø 200cm