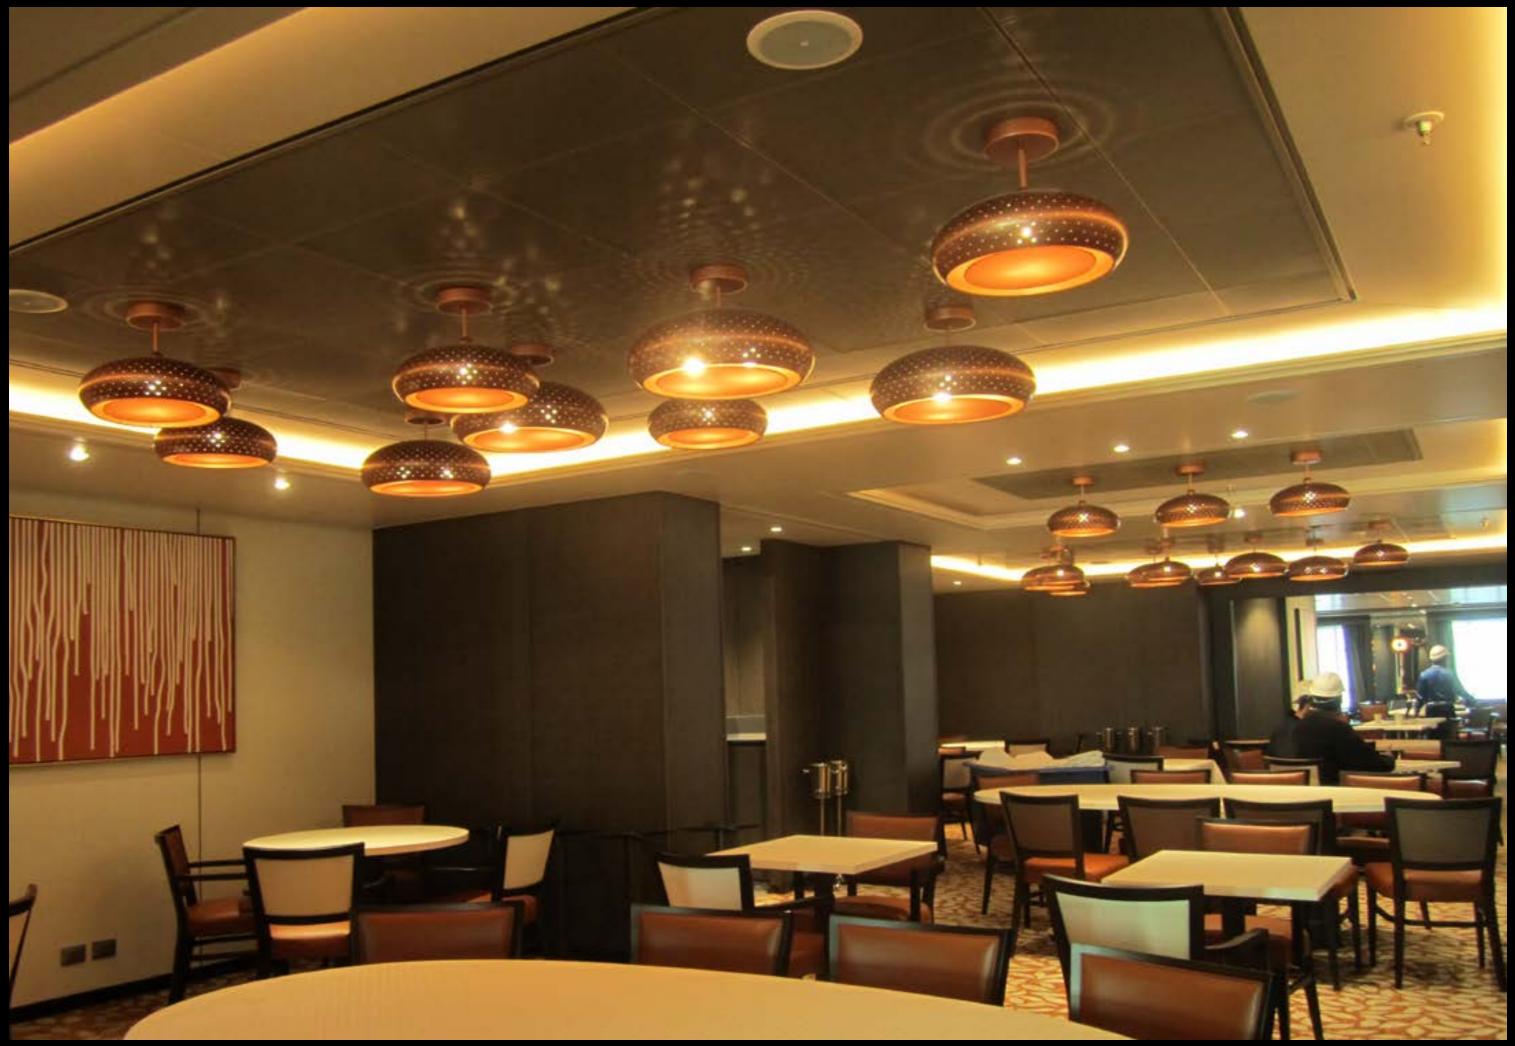

nd America Line 2016 - Area VIII - Magrodome - Area VIII - Cabanas



Koningsdam - Holland America Line 2016 - Area VIII - AFT Pool - Area VIII - Open Deck



Koningsdam - Holland America Line 2016 - Area X - Children's - Area VIII - Open Deck - Area VIII - Sport Deck - Area VIII - Sun Deck - Area VIII - Basket



Royal Caribbean's cruises: S 697 S 698 S 699



We realized art work elements for the "American Bistro" DK 4F26 for the new **Royal Caribbean's** cruises. 980 Spot car head lamps - Led illumination Chrome finish and black homapal finish











Britannia P&O 6231



Custom Made | 342

**Britannia, P & O cruises** We realized 566 special items using different materials like glass, fabric, metal etc., to illuminate many areas of the new cruise of P & O cruises.



















Custom Made | 358











369















Custom Made | 380



Mediterranean Shipping Company



## Preziosa X32

Preziosa X32, MSC Crociere - 2013 - RONDO' COLLECTION 42 ceiling lamps Ø 60 cm and Ø 80 cm - 40 wall lamps Gold finishes and black glasses

March 16



W. C.F.





Costa Diadema 6203



We realized some light fittings for the ice-cream shop and the atrium area from bridge 3 to 12 for the new **Super Costa Diadema** of **Costa Crociere's company** 

> Compounds from: - n° 6.770 transparent glass grit spheres with Led RGB illumination - n° 5140 colored glass spheres without Led illumination - n° 1020 methacrylate elements - different sizes from 80 cm to 150 cm













Regal Princess 6224



**Regal Princess 6224** 1 oval ceiling lamp 3,90 mt x 1,50 mt - Bulbs: 10 G4