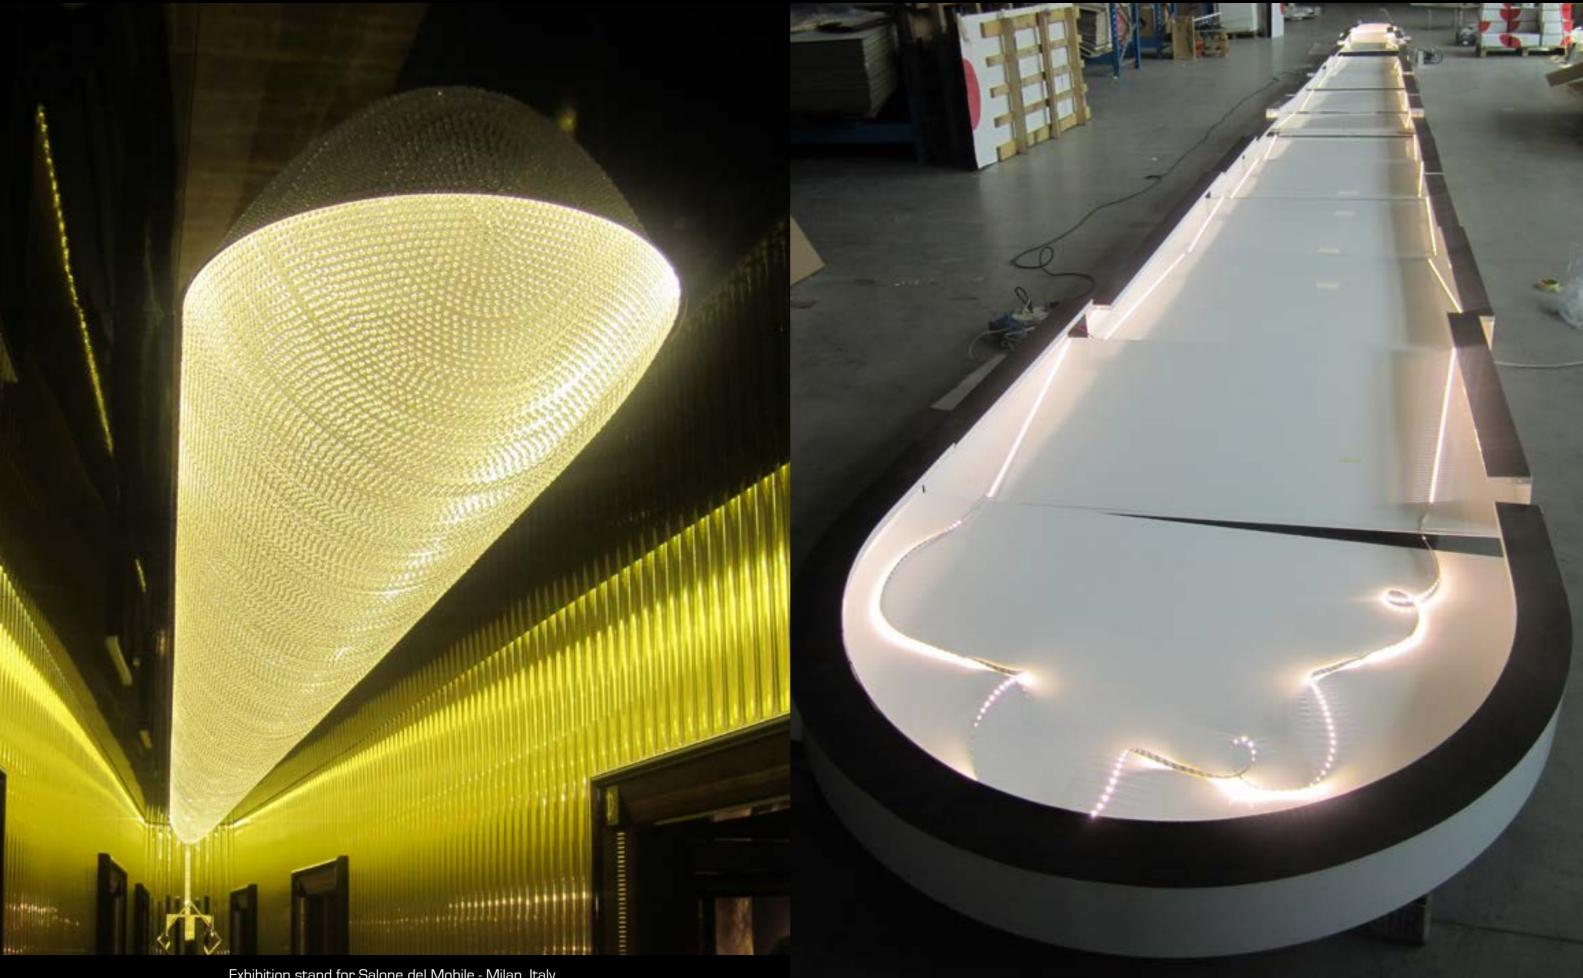

Private Villa - Baku, Azerbaijian Ø 93 cm - H 480 cm Bulbs: 30 G9

Wedding Hall - Restaurant S. Tommaso - Polignano a Mare, Bari 3 frames tot. 45 mt Chains in Swarovski different length – Bulbs: 225

219

Exhibition stand for Salone del Mobile - Milan, Italy L. 15 mt x 1,30 mt Bulbs: Strip LED