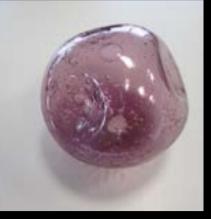

1911 ANN 8 48

**Private Villa - Moscow, Russia** n° 1: Ø 25 cm - H 400 cm Bulbs: 5 GU10 n° 1: Ø 25 cm - H 460 cm Bulbs: 5 GU10

Colored glass spheres: amber, transparent, satin and aquamarine

Custom Made | 118