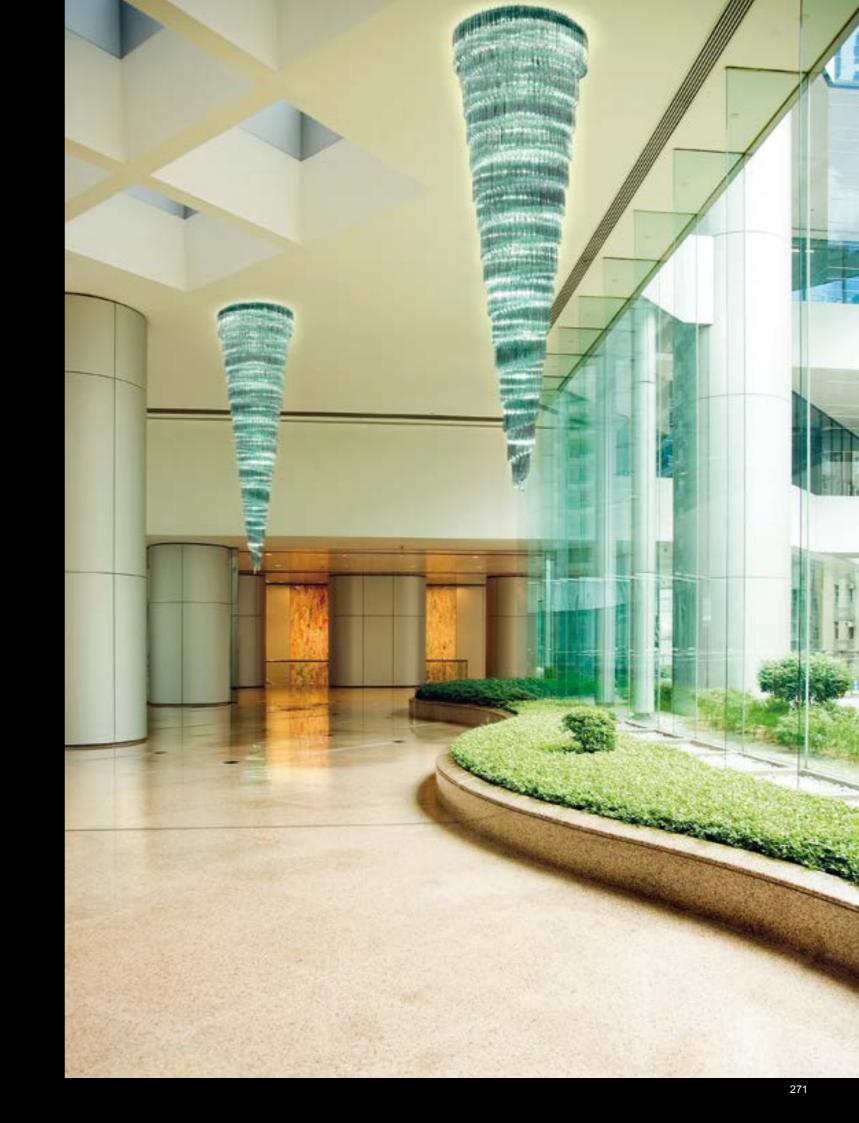

Ø 150 cm - H 4,50 mt - n. 35xE14 LED 5,5W - 470 Lm - Strip Led - 3000 K

H 26 mt - L 180 x 90 cm - Bulbs: 100 G9 x 25W 100 clear spheres and 300 colored trihedrons: amber, light blue, transparent and brown