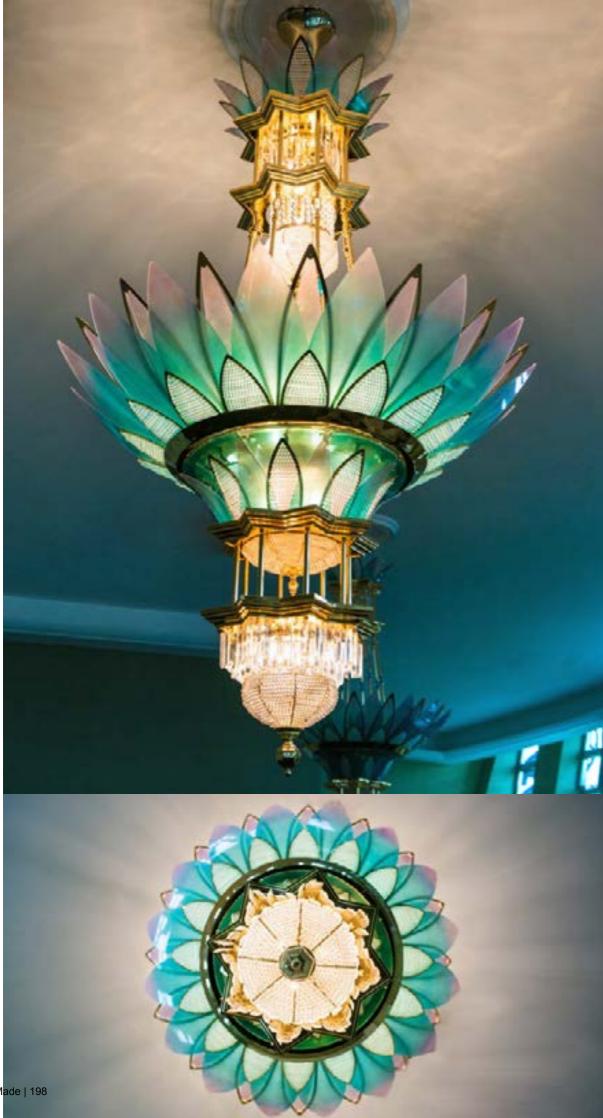

Private House (Putin) Krasnaja Polyana Sochi, Russia PETALI COLLECTION outer Ø 210 cm - inner Ø 140 cm - H 200 cm - 50 lights

Private Villa - Los Angeles, California 2007 PETALI COLLECTION Ø 65 cm - H 110 cm - Kg 77 Bulbs: 20 E14 + 1 E27