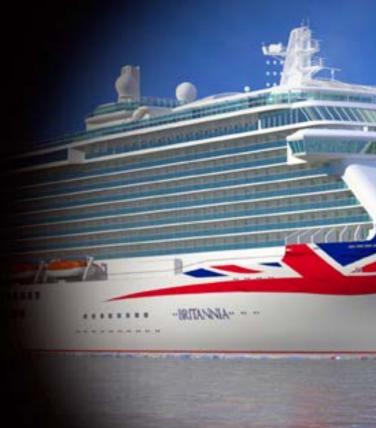

CTION outer Ø 210 cm - inner Ø 140 cm - H 200 cm - 50 lights



Private Villa - Los Angeles, California 2007 PETALI COLLECTION Ø 65 cm - H 110 cm - Kg 77 Bulbs: 20 E14 + 1 E27





**Private Villa - Shangai** Ø 120 cm - H 80 cm Bulbs: 12 E27



**Swimming Pool, Private Villa - USA** L 18 cm - H 46 cm - SP 10 cm Bulb: LED 5 Watt - 540 lm - IP 65



Private Villa, Swimming-pool - Moscow, Russia L 40 cm - H 64 cm Bulb: 1 R7s - 150 W IP 65

Ø 105 cm - H 70 cm Bulbs: 10 E27







## Kazakistan

Chandelier: Ø 120 cm - H 110 cm - Bulbs: 24 E14 1° Wall lamp: Ø 44 cm - H 65 cm - Bulbs: 6 E14 2° Wall lamp: Ø 45 cm - H 45 cm - Bulbs: 2 E14











**"Kolodets Gabdrahmana" - Bulgary, Republica Tatarstan** 10 pieces hanging lamp Ø 17,5 cm - H 83 - 127 cm

> outdoor wall lamp Ø 17,5 cm - H 83 cm





## Cruise ship projects



Koningsdam 6241 2016





Koningsdam, Holland America Line We realized 499 special items using different materials like glass, fabric, metal etc., to illuminate many areas of the new cruise of Holland America Line

Area III - Main Show Lounge









Koningsdam - Holland America Line 2016 Grand Dutch Cafè









Koningsdam - Holland America Line 2016 Cullinary Boulevard & Corridor





Koningsdam - Holland America Line 2016 - Area VI - Concierge - Greenhouse Spa & Salon



Koningsdam - Holland America Line 2016 Area VI - Penthouse













Koningsdam - Holland America Line 2016 Area VIII - Magrodome





Koningsdam - Holland America Line 2016 - Area VIII - Magrodome - Area VIII - Cabanas



Koningsdam - Holland America Line 2016 - Area VIII - AFT Pool -