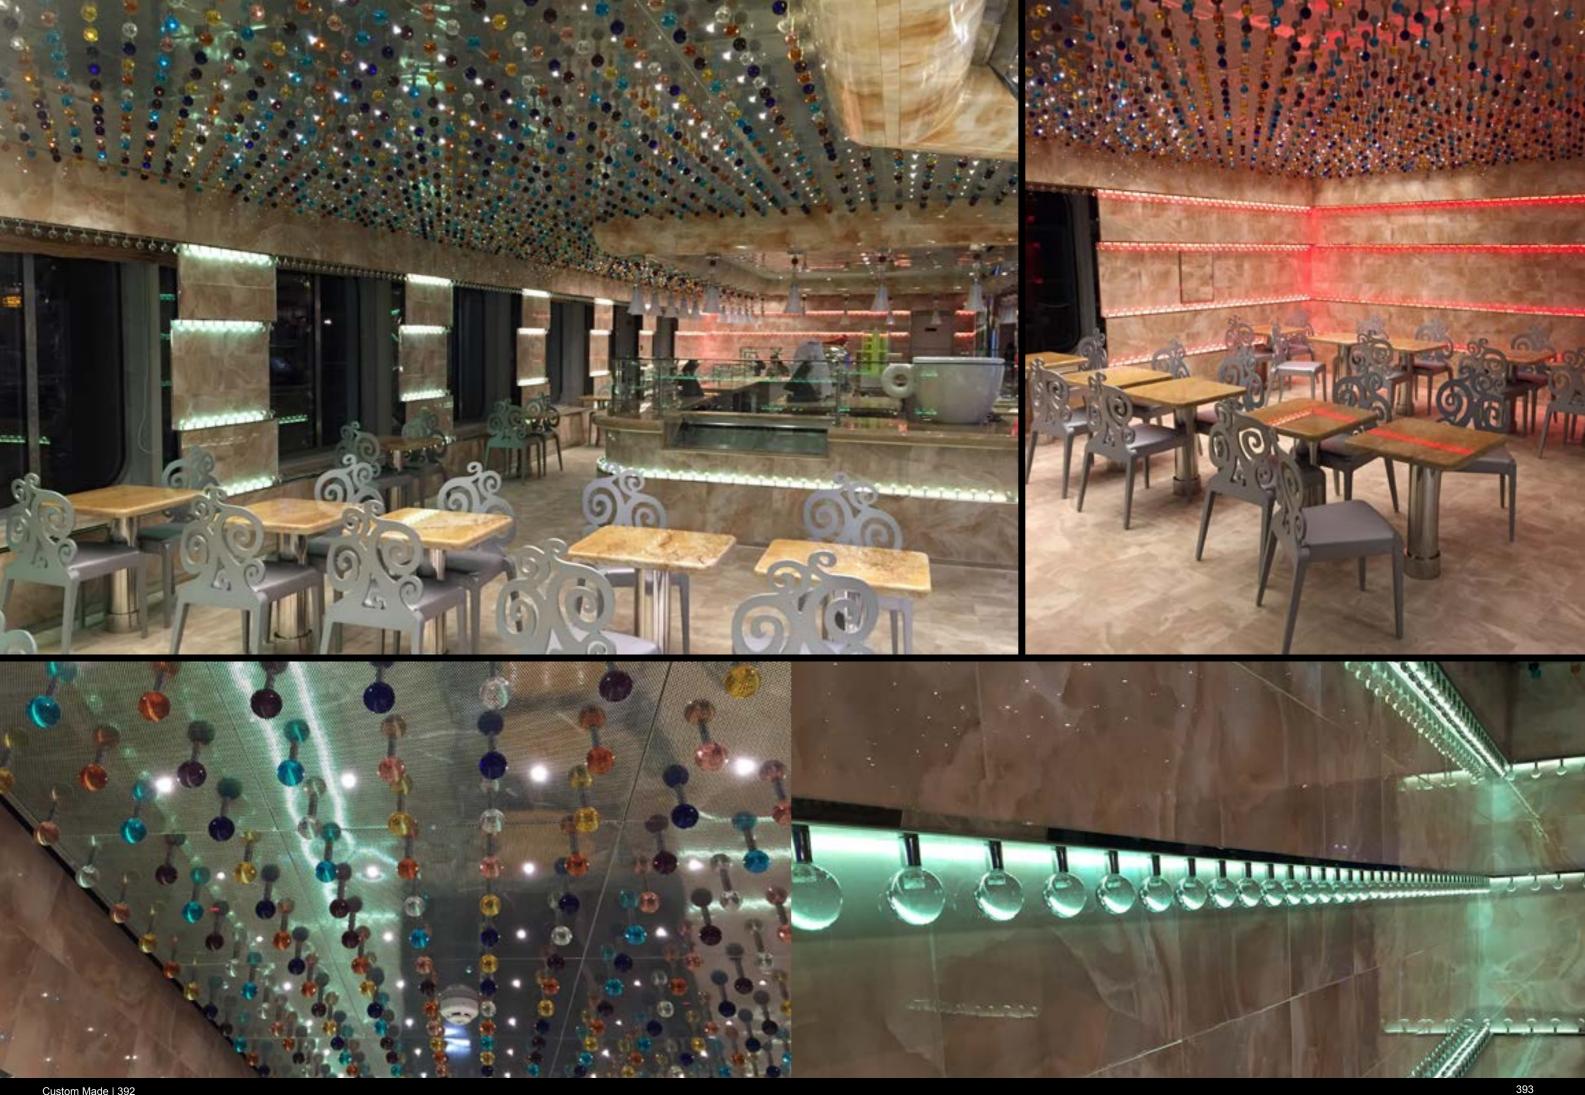

## Preziosa X32

Preziosa X32, MSC Crociere - 2013 - RONDO' COLLECTION 42 ceiling lamps Ø 60 cm and Ø 80 cm - 40 wall lamps Gold finishes and black glasses

March 16

W. C.F.

Costa Diadema 6203

We realized some light fittings for the ice-cream shop and the atrium area from bridge 3 to 12 for the new **Super Costa Diadema** of **Costa Crociere's company** 

> Compounds from: - n° 6.770 transparent glass grit spheres with Led RGB illumination - n° 5140 colored glass spheres without Led illumination - n° 1020 methacrylate elements - different sizes from 80 cm to 150 cm