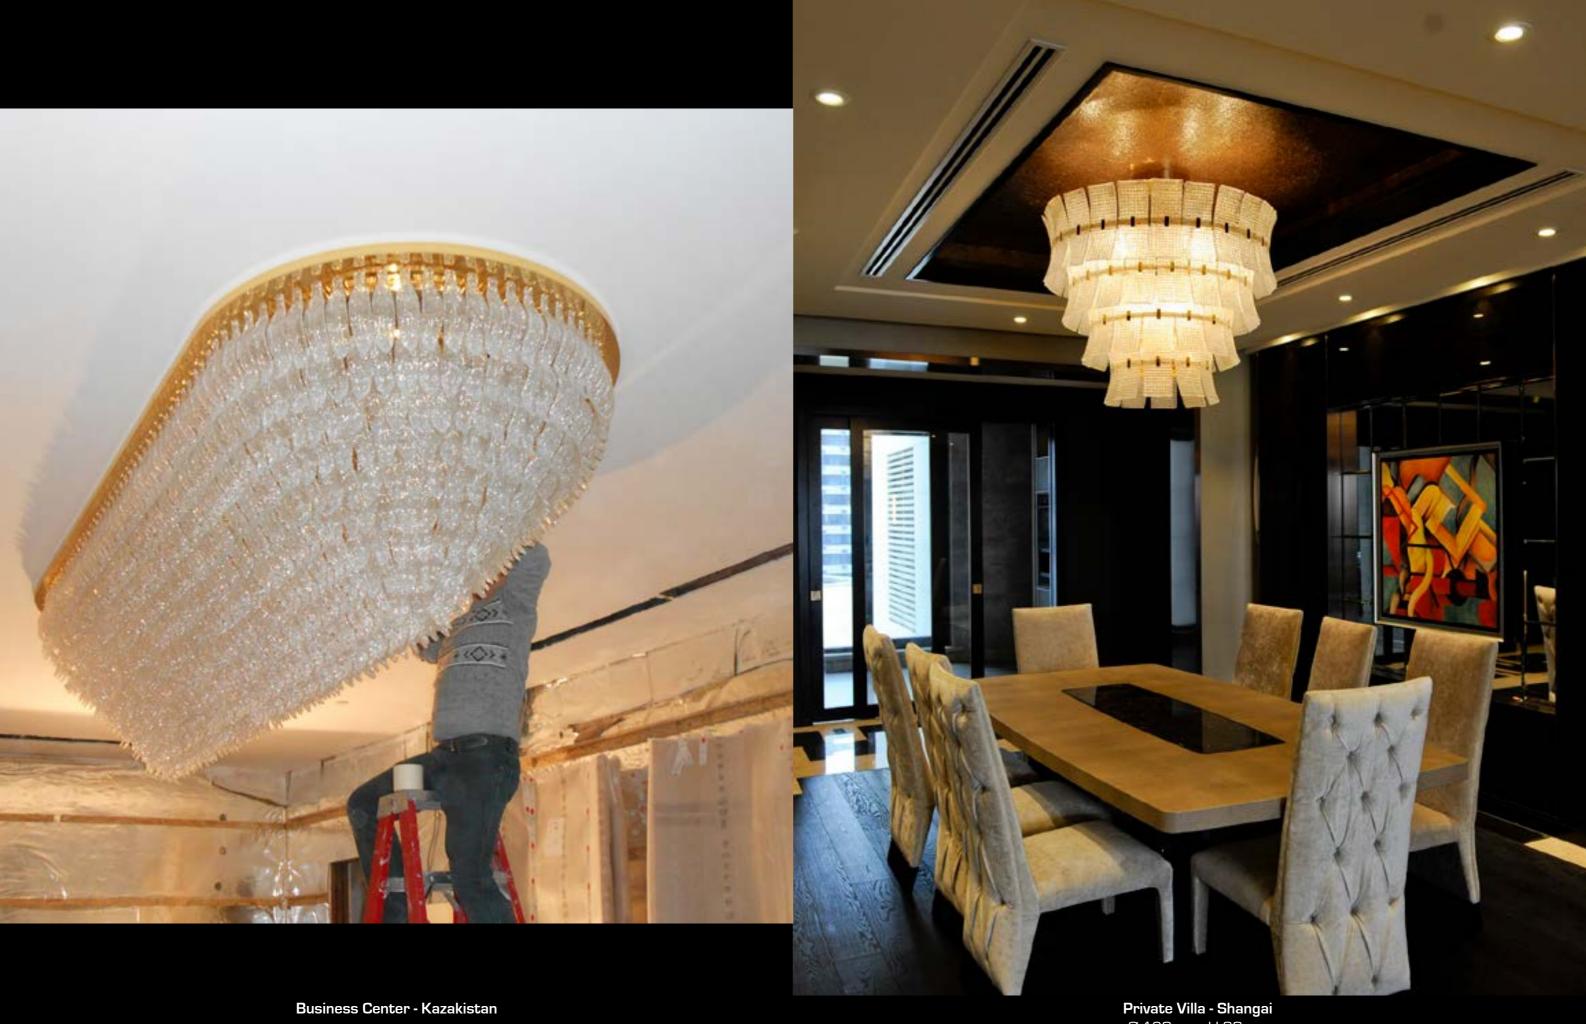

Ø 150 cm - H 180 cm - Bulbs: 12 E14 + 20 E27

Private Villa - Kurdistan, Iran

Repubblic of Tatarstan-Bolgar Belaya Mechet: White Mosque

Business centre - Kazakistan We have done different kind of chandeliers

**Private Villa - Shangai** Ø 120 cm - H 80 cm Bulbs: 12 E27

**Swimming Pool, Private Villa - USA** L 18 cm - H 46 cm - SP 10 cm Bulb: LED 5 Watt - 540 lm - IP 65

Private Villa, Swimming-pool - Moscow, Russia L 40 cm - H 64 cm Bulb: 1 R7s - 150 W IP 65