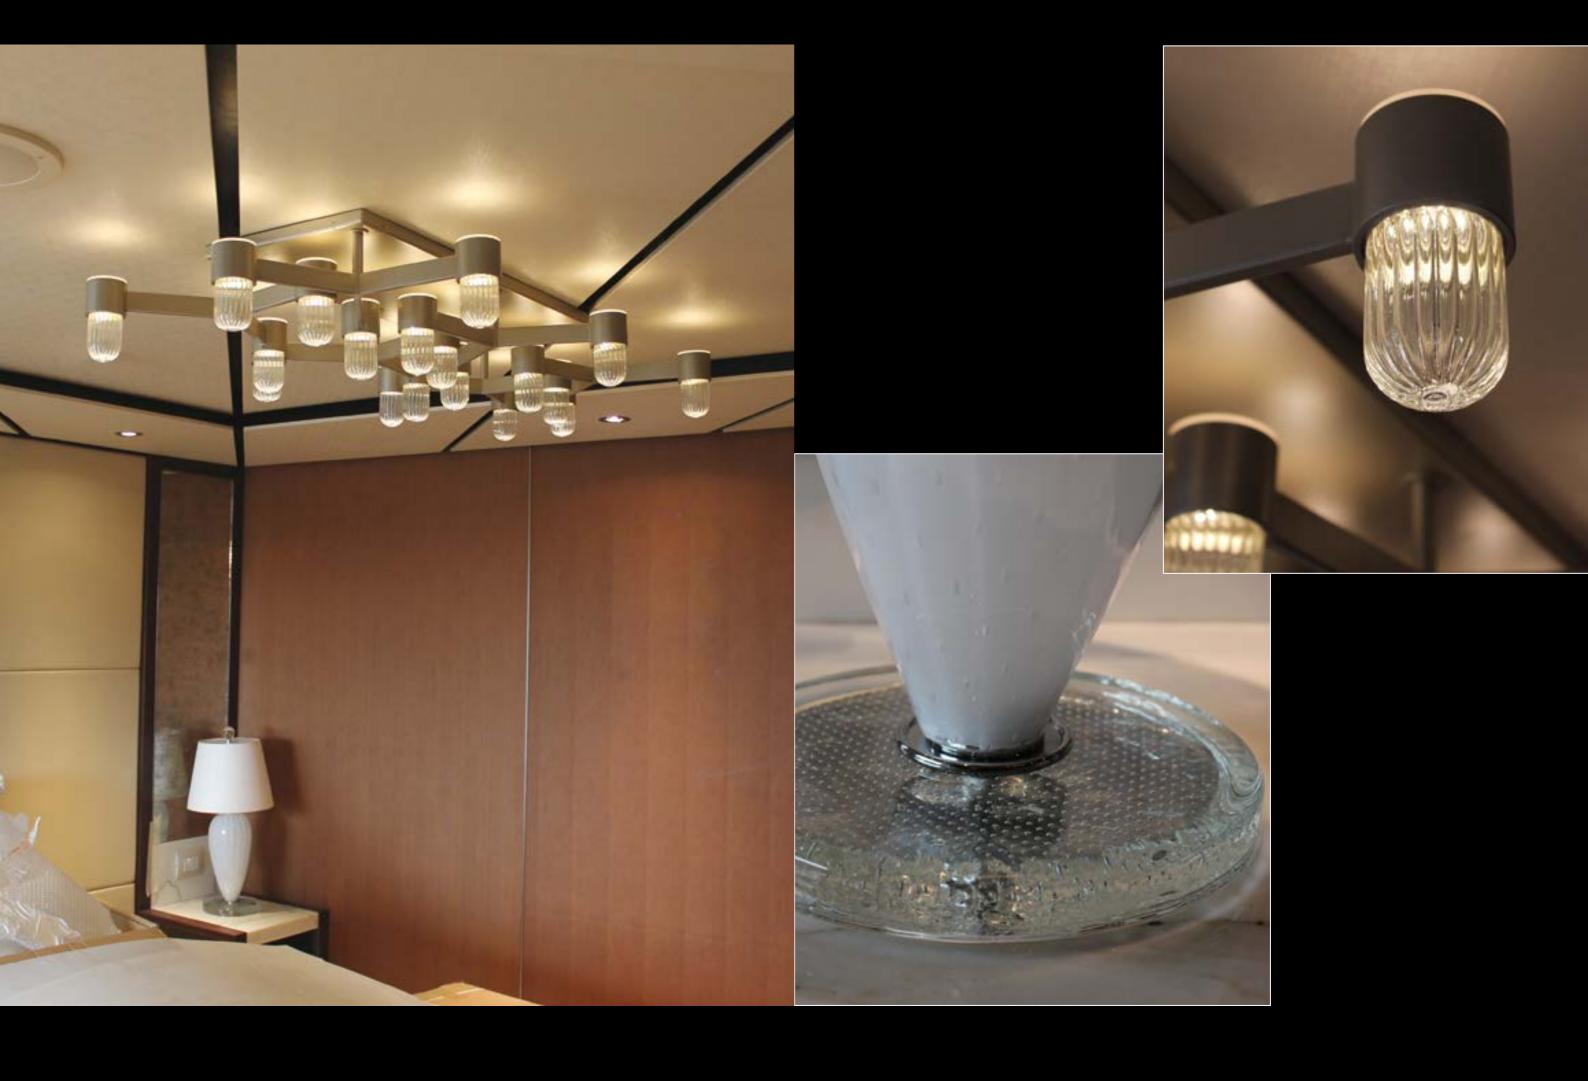

## Cruise ship projects

Koningsdam 6241 2016

Koningsdam, Holland America Line We realized 499 special items using different materials like glass, fabric, metal etc., to illuminate many areas of the new cruise of Holland America Line