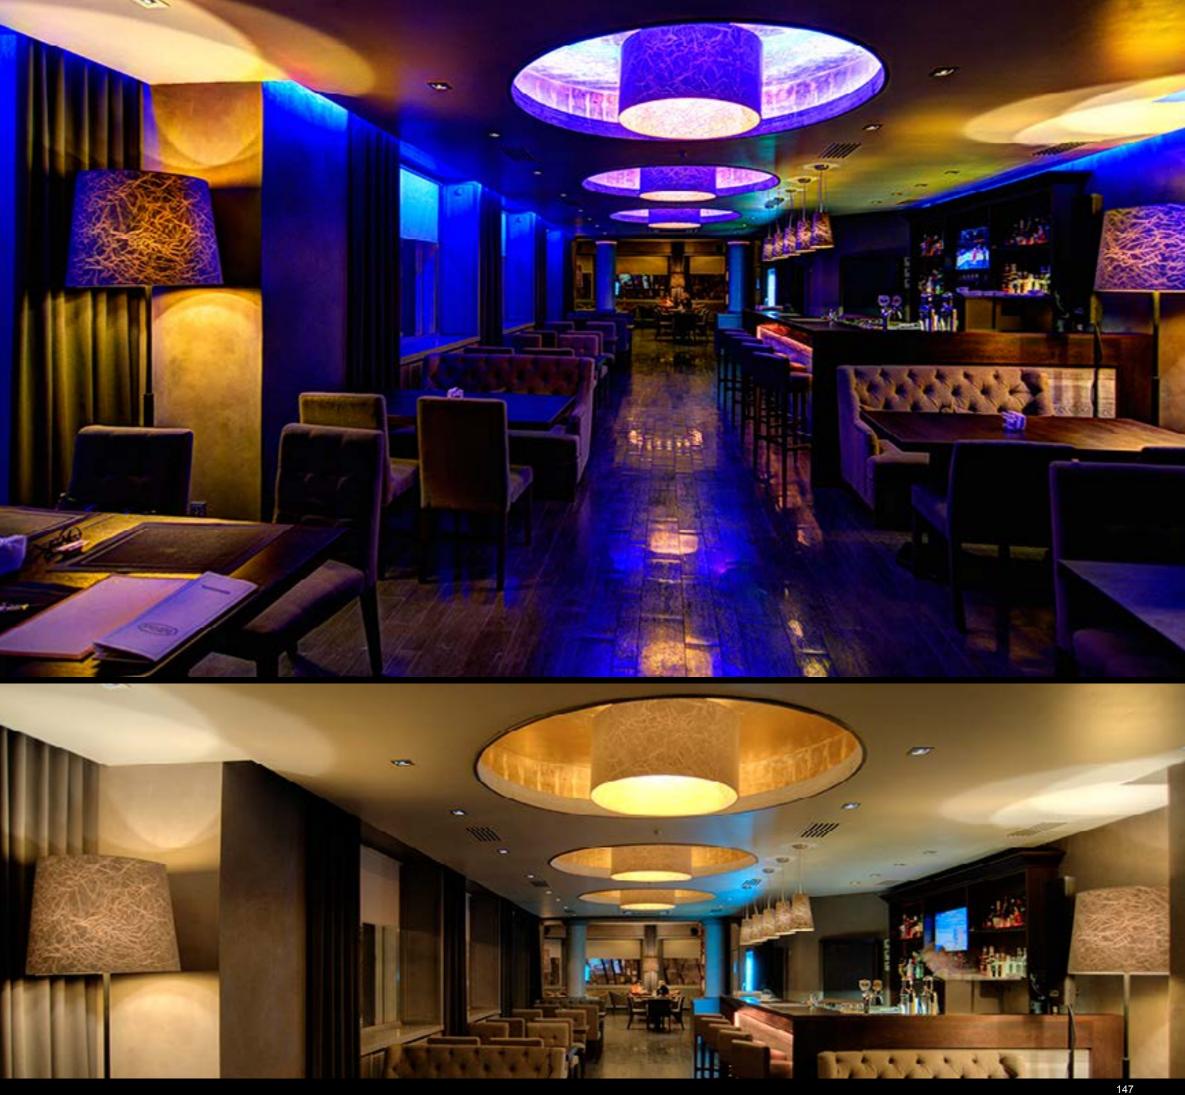

## SFERA COLLECTION

- Hospital Abu Dhabi, Dubai 3 spheres Ø 200, Ø 150, Ø 100 cm.
- Meeting room Bari Ø 120 cm

and the

記録

- Pub cinema Busto Arsizio, Milano Ø 350 cm with up and down engeneer
  Disco Pub Zagreb, Croatia: 3 spheres: Ø 60 cm Ø 40 cm Ø 30 cm
  New factory "Patrizia Volpato"Ø 200cm