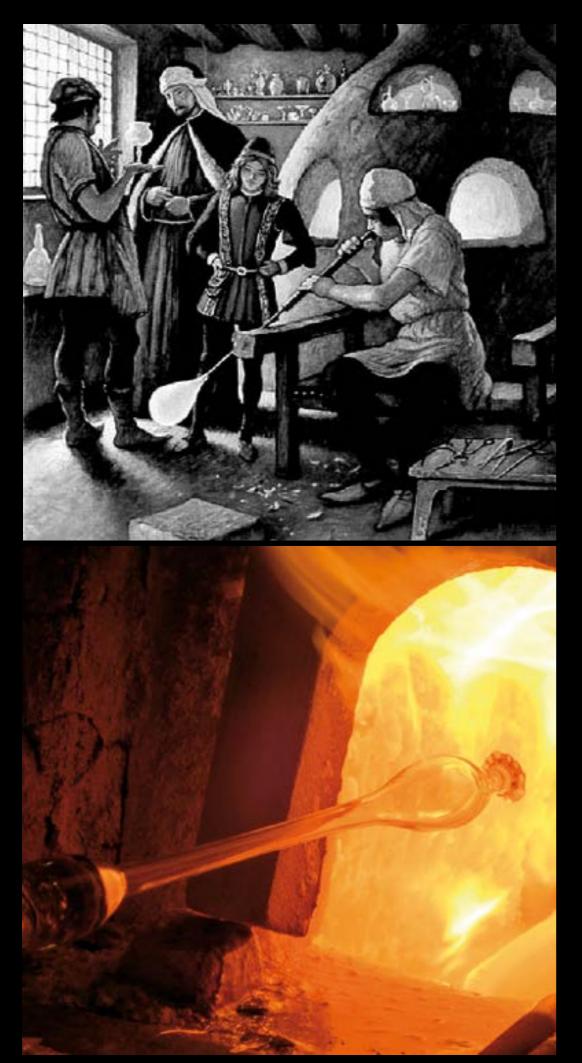

#### Yesterday

The art of glassmaking in Venice can be tracked back to the seventh century BC. In the twelfth century the glass production concentrated on Murano Island. Being the centre for commerce and trade between west and east, Venetian glass artisans perfected their techniques because of the opportunities of recomposing different knowledge and techniques from all over the world. And this is also the reason why the glass manufacturing in Venice has always been a leading position over the centuries and making the most beautiful glass work.

#### Today

Even today Venice continues to produce one of the most precious glass work. The Venetian glass artisans create their unique artworks following their centuries old tradition and applying secret techniques handed down in the family from generation to generation: Murrina's glass, glass plates, lampwork glass, blown glass, cast with 24 carat gold ... so this is how they achieve the fame of making the most prestigious glass work that is admired all over the world today.

#### Craftsmanship

Unlike industrial manufacturing, glass making in Venice is an art form and purely handmade, only the dexterity and creativity of the artisans are able to realize and to give that particular value of exclusivity and prestige that machines would never be able to obtain.