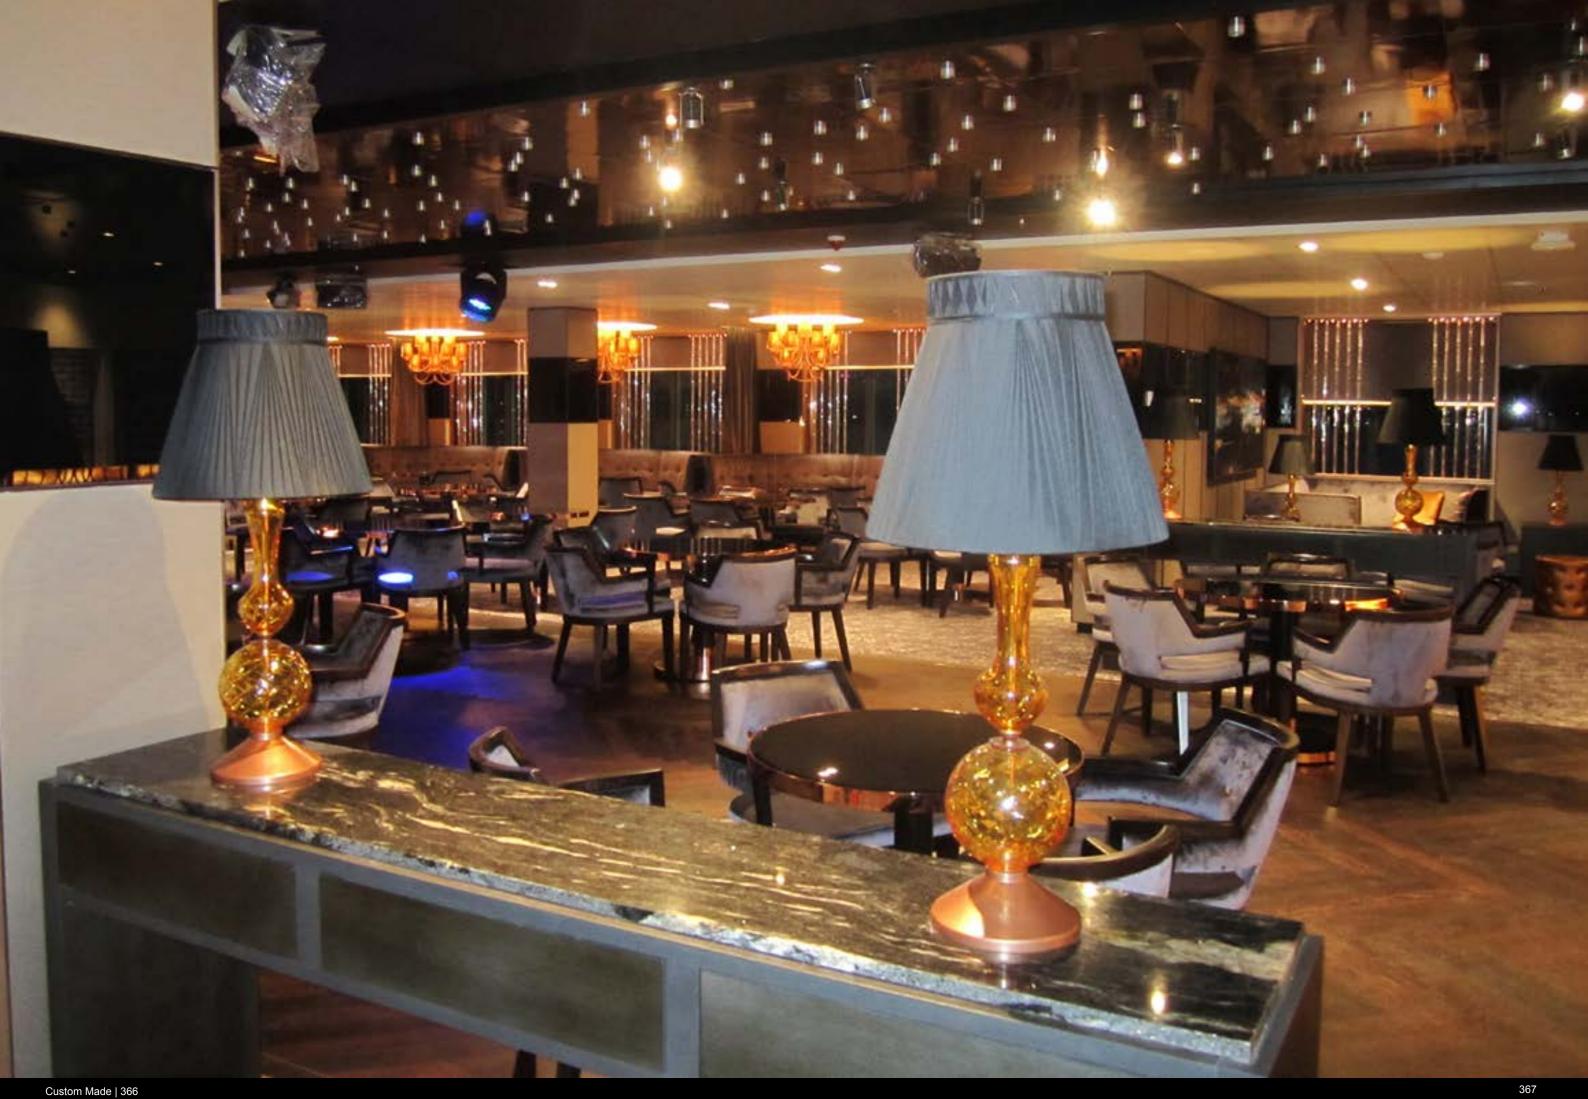

## Cruise ship projects

Koningsdam 6241 2016

Koningsdam, Holland America Line We realized 499 special items using different materials like glass, fabric, metal etc., to illuminate many areas of the new cruise of Holland America Line