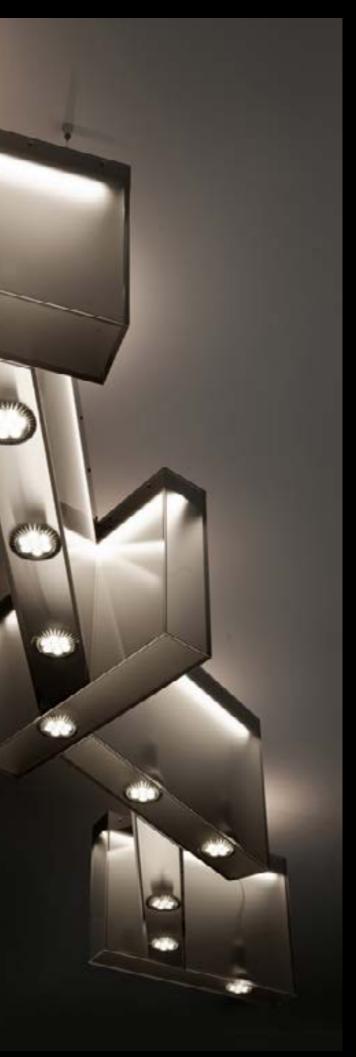

### Floor lamp: L 30 x 35 cm - H 130 cm Table lamp: L 16 x 19 cm - H 70 cm

Finish: Brushed gold 24 K and polished gold 24 K

**Private Office, Moscow** L 244 x 91 cm - H 280 cm Bulbs: 18 E14

**Private House, Paris** L 190 x 40 cm - H 80 cm Bulbs: 4 E27

Private House, New York L 280 x 66 cm - H 120 cm Bulbs: Strip Led RGB + 5 E27

**Private House, Paris** L 300 x 60 cm - H 45 cm Bulbs: Strip Led 22W x mt + 10 Spot led 13W

2

Colors: Orange, Light blue and Brown L 80 x 80 cm - H 75 cm