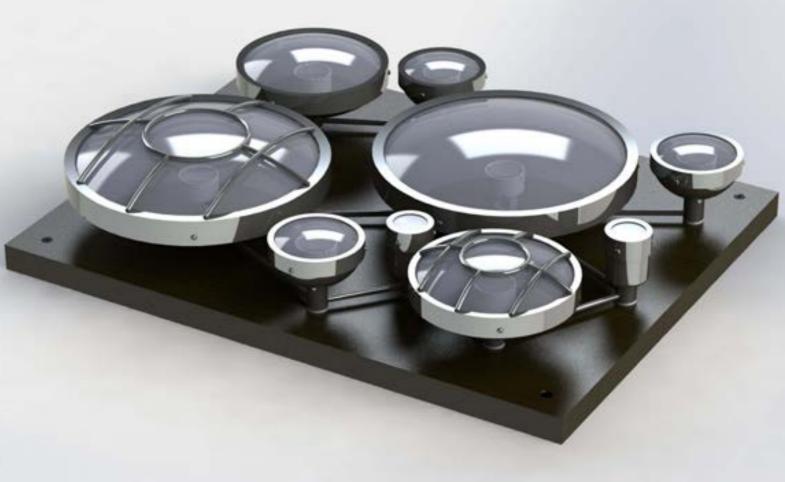

Royal Caribbean's cruises: S 697 S 698 S 699

We realized art work elements for the "American Bistro" DK 4F26 for the new **Royal Caribbean's** cruises. 980 Spot car head lamps - Led illumination Chrome finish and black homapal finish