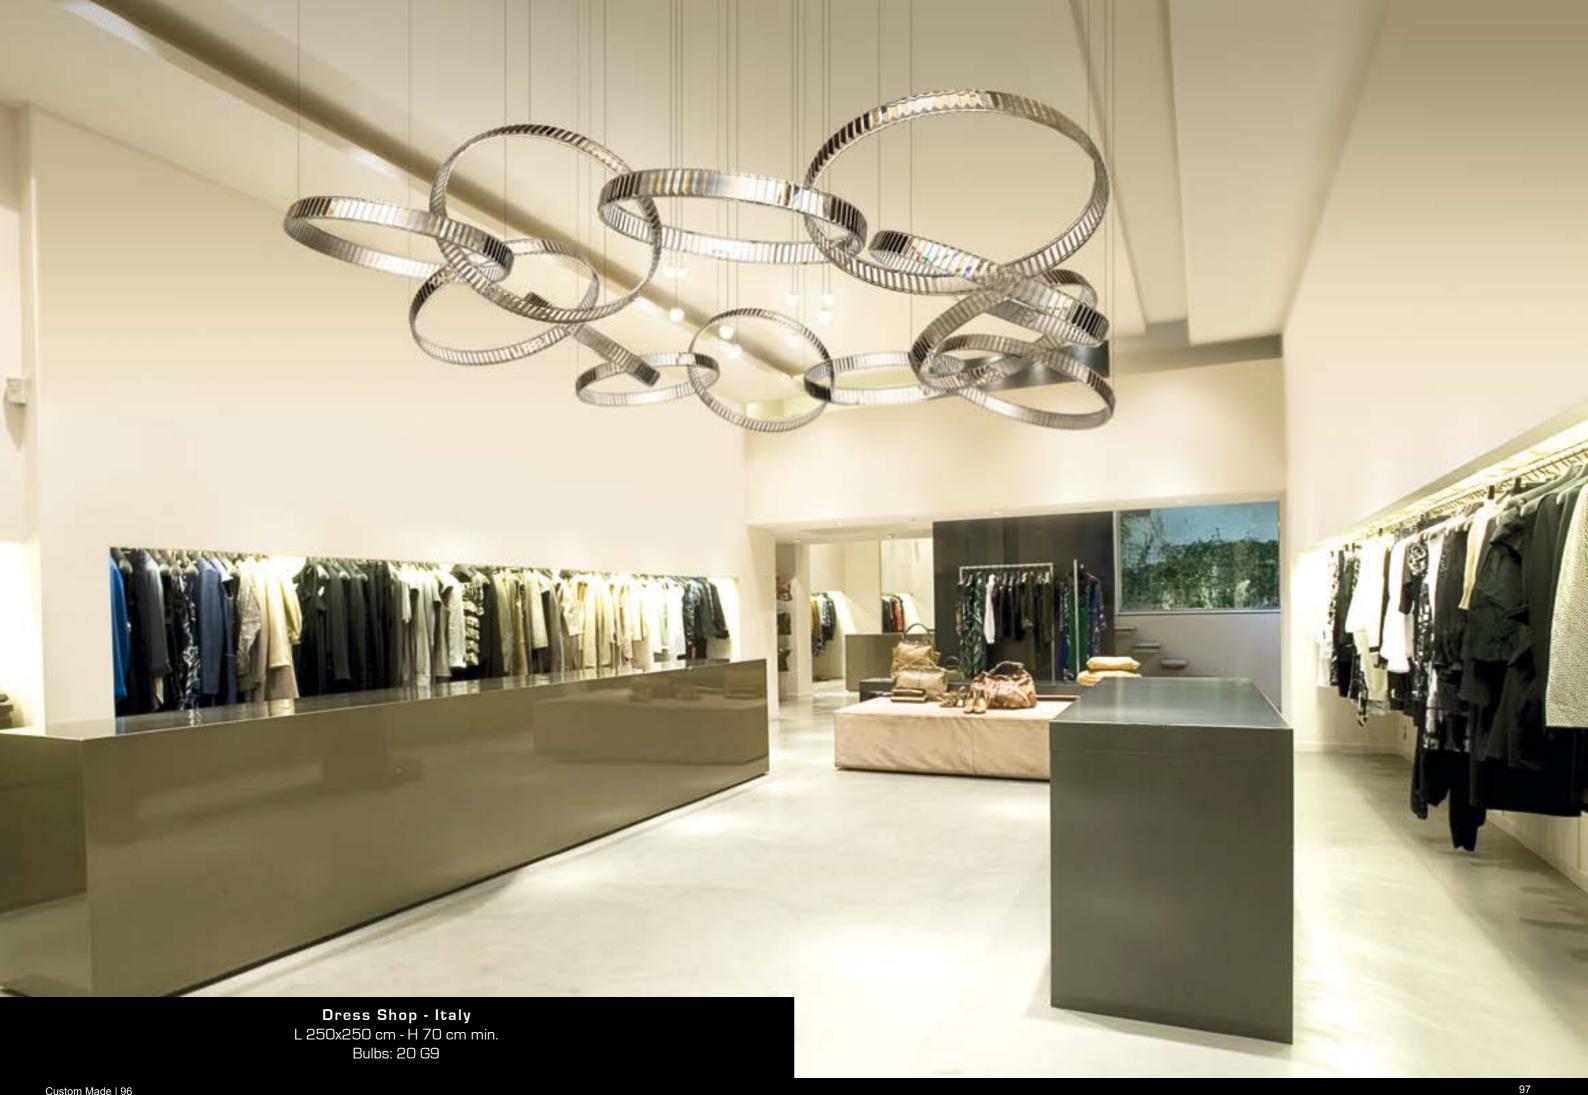

## SFERA COLLECTION

- Hospital Abu Dhabi, Dubai 3 spheres Ø 200, Ø 150, Ø 100 cm.
- Meeting room Bari Ø 120 cm

and the

記録

- Pub cinema Busto Arsizio, Milano Ø 350 cm with up and down engeneer
  Disco Pub Zagreb, Croatia: 3 spheres: Ø 60 cm Ø 40 cm Ø 30 cm
  New factory "Patrizia Volpato"Ø 200cm