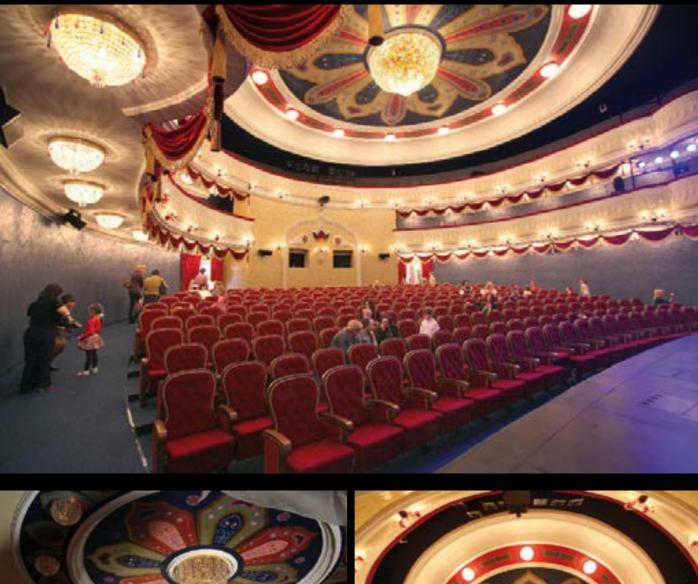

## Theater for children - Kazan, Russia

Ceiling lights with swarovski chains - 1 of Ø 240 cm with murano glass drops red and blue - 2 of Ø 130 cm - 100 of Ø 50 cm

Theater for children - Kazan, Russia 290 chandeliers (4 models) in glass