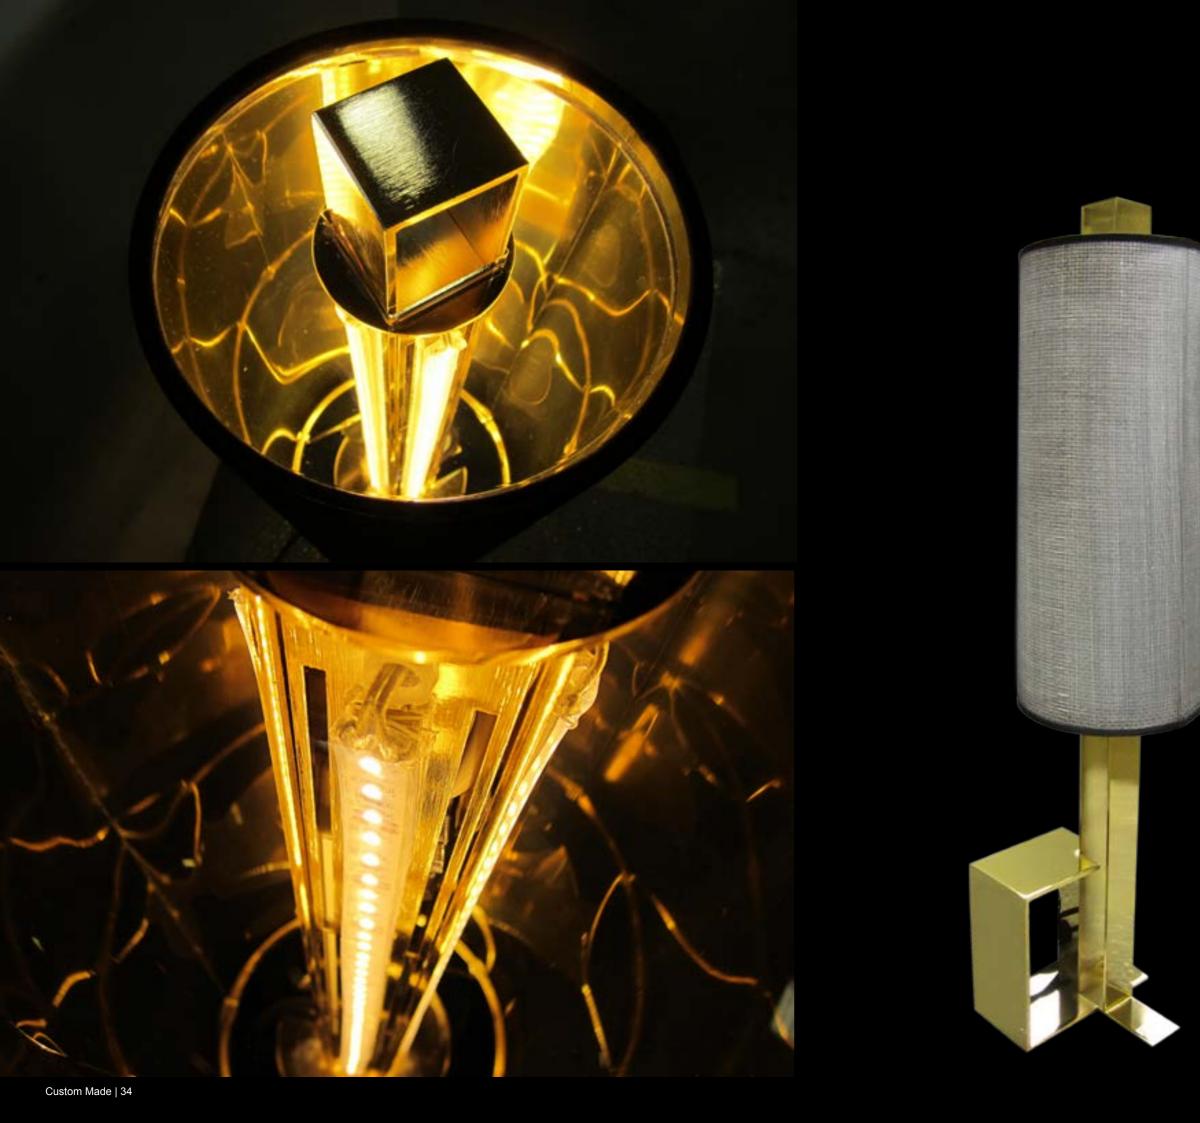

### Floor lamp: L 30 x 35 cm - H 130 cm Table lamp: L 16 x 19 cm - H 70 cm

Finish: Brushed gold 24 K and polished gold 24 K

**Private Office, Moscow** L 244 x 91 cm - H 280 cm Bulbs: 18 E14

**Private House, Paris** L 190 x 40 cm - H 80 cm Bulbs: 4 E27