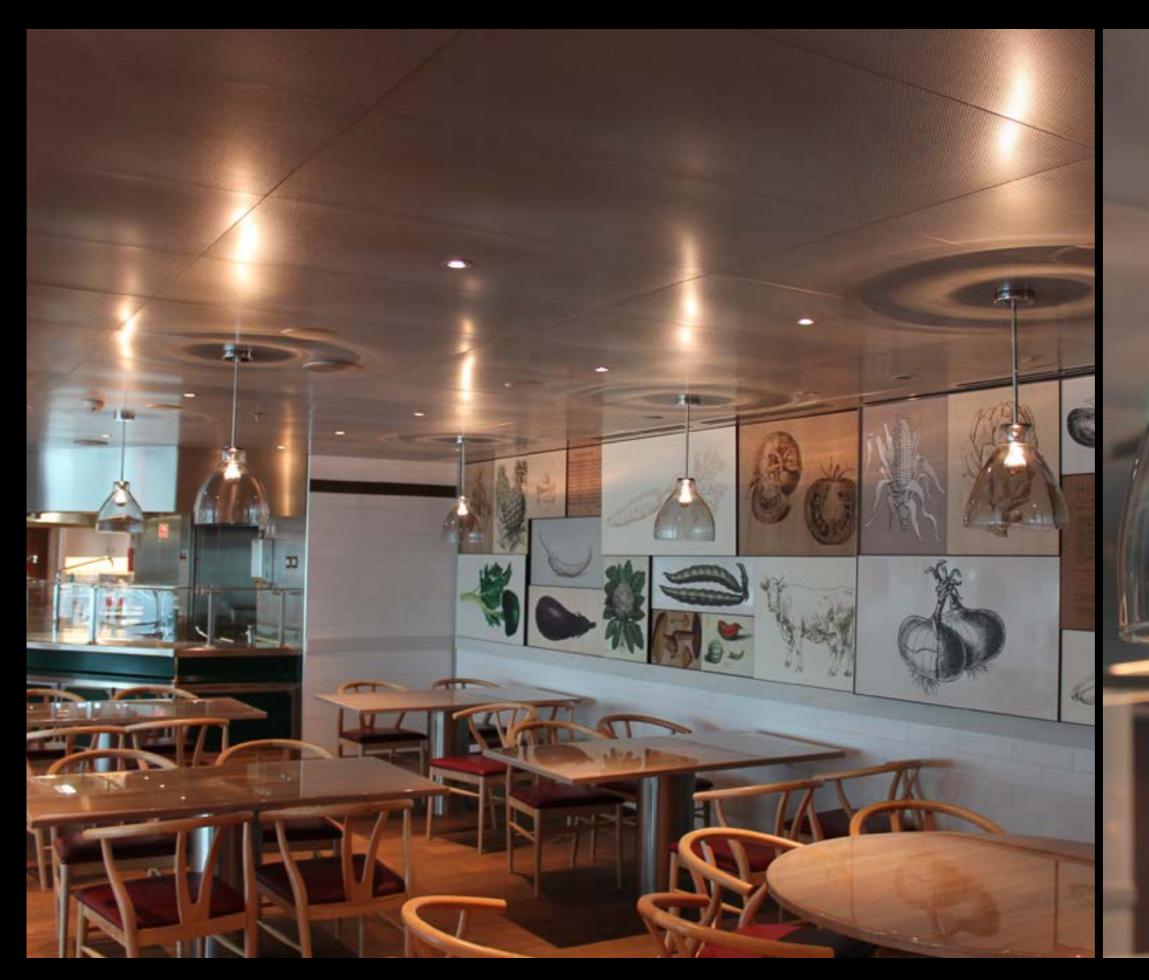

## Cruise ship projects

Koningsdam 6241 2016

Koningsdam, Holland America Line We realized 499 special items using different materials like glass, fabric, metal etc., to illuminate many areas of the new cruise of Holland America Line

Area III - Main Show Lounge

Koningsdam - Holland America Line 2016 Grand Dutch Cafè

Koningsdam - Holland America Line 2016 Cullinary Boulevard & Corridor

Koningsdam - Holland America Line 2016 - Area VI - Concierge - Greenhouse Spa & Salon