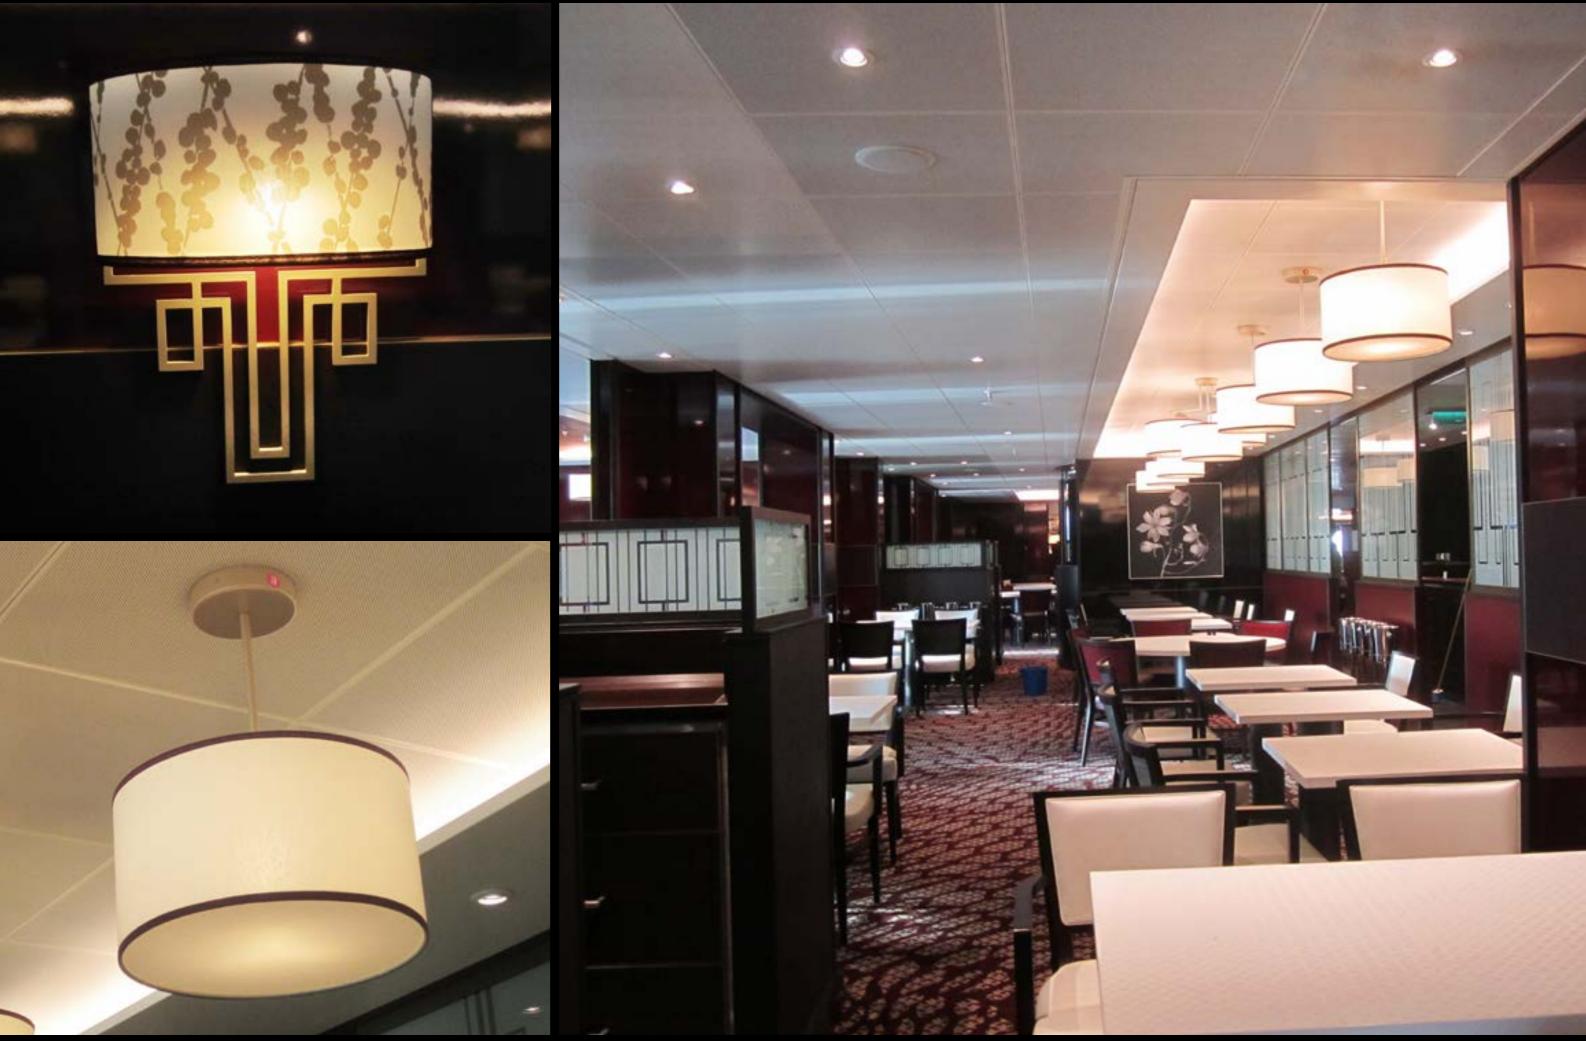

rea VIII - Cabanas



Koningsdam - Holland America Line 2016 - Area VIII - AFT Pool - Area VIII - Open Deck



Koningsdam - Holland America Line 2016 - Area X - Children's - Area VIII - Open Deck - Area VIII - Sport Deck - Area VIII - Sun Deck - Area VIII - Basket



Royal Caribbean's cruises: S 697 S 698 S 699



We realized art work elements for the "American Bistro" DK 4F26 for the new **Royal Caribbean's** cruises. 980 Spot car head lamps - Led illumination Chrome finish and black homapal finish











Britannia P&O 6231



Custom Made | 342

**Britannia, P & O cruises** We realized 566 special items using different materials like glass, fabric, metal etc., to illuminate many areas of the new cruise of P & O cruises.



















Custom Made | 358











369















Custom Made | 380



Mediterranean Shipping Company



## Preziosa X32

Preziosa X32, MSC Crociere - 2013 - RONDO' COLLECTION 42 ceiling lamps Ø 60 cm and Ø 80 cm - 40 wall lamps Gold finishes and black glasses

March 16



W. C.F.





Costa Diadema 6203



We realized some light fittings for the ice-cream shop and the atrium area from bridge 3 to 12 for the new **Super Costa Diadema** of **Costa Crociere's company** 

> Compounds from: - n° 6.770 transparent glass grit spheres with Led RGB illumination - n° 5140 colored glass spheres without Led illumination - n° 1020 methacrylate elements - different sizes from 80 cm to 150 cm













Regal Princess 6224



**Regal Princess 6224** 1 oval ceiling lamp 3,90 mt x 1,50 mt - Bulbs: 10 G4 - 10W Crystal cubes - Polished brass frame

E-4