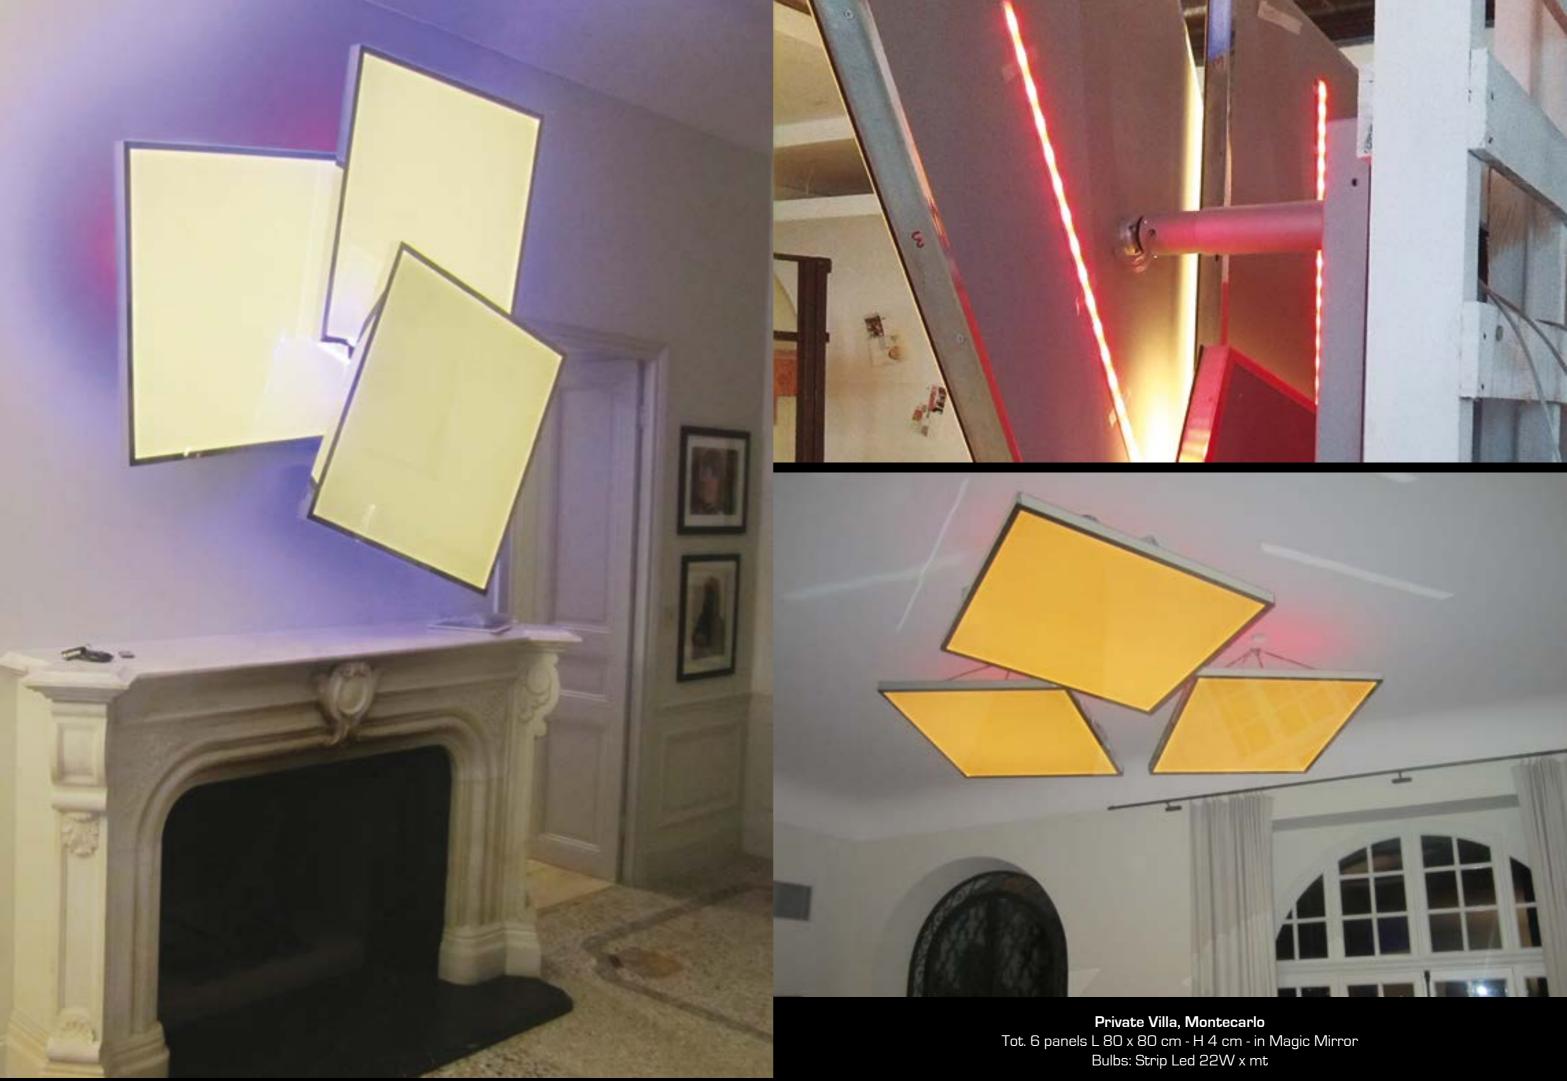

le lamp: L 16 x 19 cm - H 70 cm

Finish: Brushed gold 24 K and polished gold 24 K







**Private Office, Moscow** L 244 x 91 cm - H 280 cm Bulbs: 18 E14







**Private House, Paris** L 190 x 40 cm - H 80 cm Bulbs: 4 E27

Private House, New York L 280 x 66 cm - H 120 cm Bulbs: Strip Led RGB + 5 E27





**Private House, Paris** L 300 x 60 cm - H 45 cm Bulbs: Strip Led 22W x mt + 10 Spot led 13W



2



Colors: Orange, Light blue and Brown L 80 x 80 cm - H 75 cm





**Private House, Montecarlo** L 150 x 60 cm - H 70 cm Bulbs: Strip Led 22W x mt

### **Private House, Paris** L 80 x 80 cm - H 75 cm Bulbs: Strip Led 22W x mt







**Private Villa, California** L 105 x 204 cm - H 146 cm Bulbs: Strip Led 22W x mt





**Art Gallery, Korea** L 2 mt - H 12 mt Bulbs: Strip Led 22W x mt













**Private House - Los Angeles, California** Inox steel squared shape mt 2 x 2 with 22 metacrilate pieces cm 2,5x40x50 Lights: strip LED





Private House, Paris L 190 x 40 cm - H 80 cm Bulbs: 4 E27









Ø 300 cm - Bulbs: spot Led RGB inside each diamond 558 acrylic satin white color diamond

Hotel and Resort \* \* \* \* \* "L'Araba Fenice" Altavilla Silentina, Italia



Hotel "The City" - Chicago, USA PRISMA COLLECTION Ø 150 cm - H 32 cm Bulbs: 18 E27

泌

-





Restaurant "La Fleure" - Switzerland FEBE COLLECTION L 110 cm - H 15-165 cm Bulbs: 6 G9 1 0

2.0









## SFERA COLLECTION

- Hospital Abu Dhabi, Dubai 3 spheres Ø 200, Ø 150, Ø 100 cm.
- Meeting room Bari Ø 120 cm

and the

記録

- Pub cinema Busto Arsizio, Milano Ø 350 cm with up and down engeneer
  Disco Pub Zagreb,