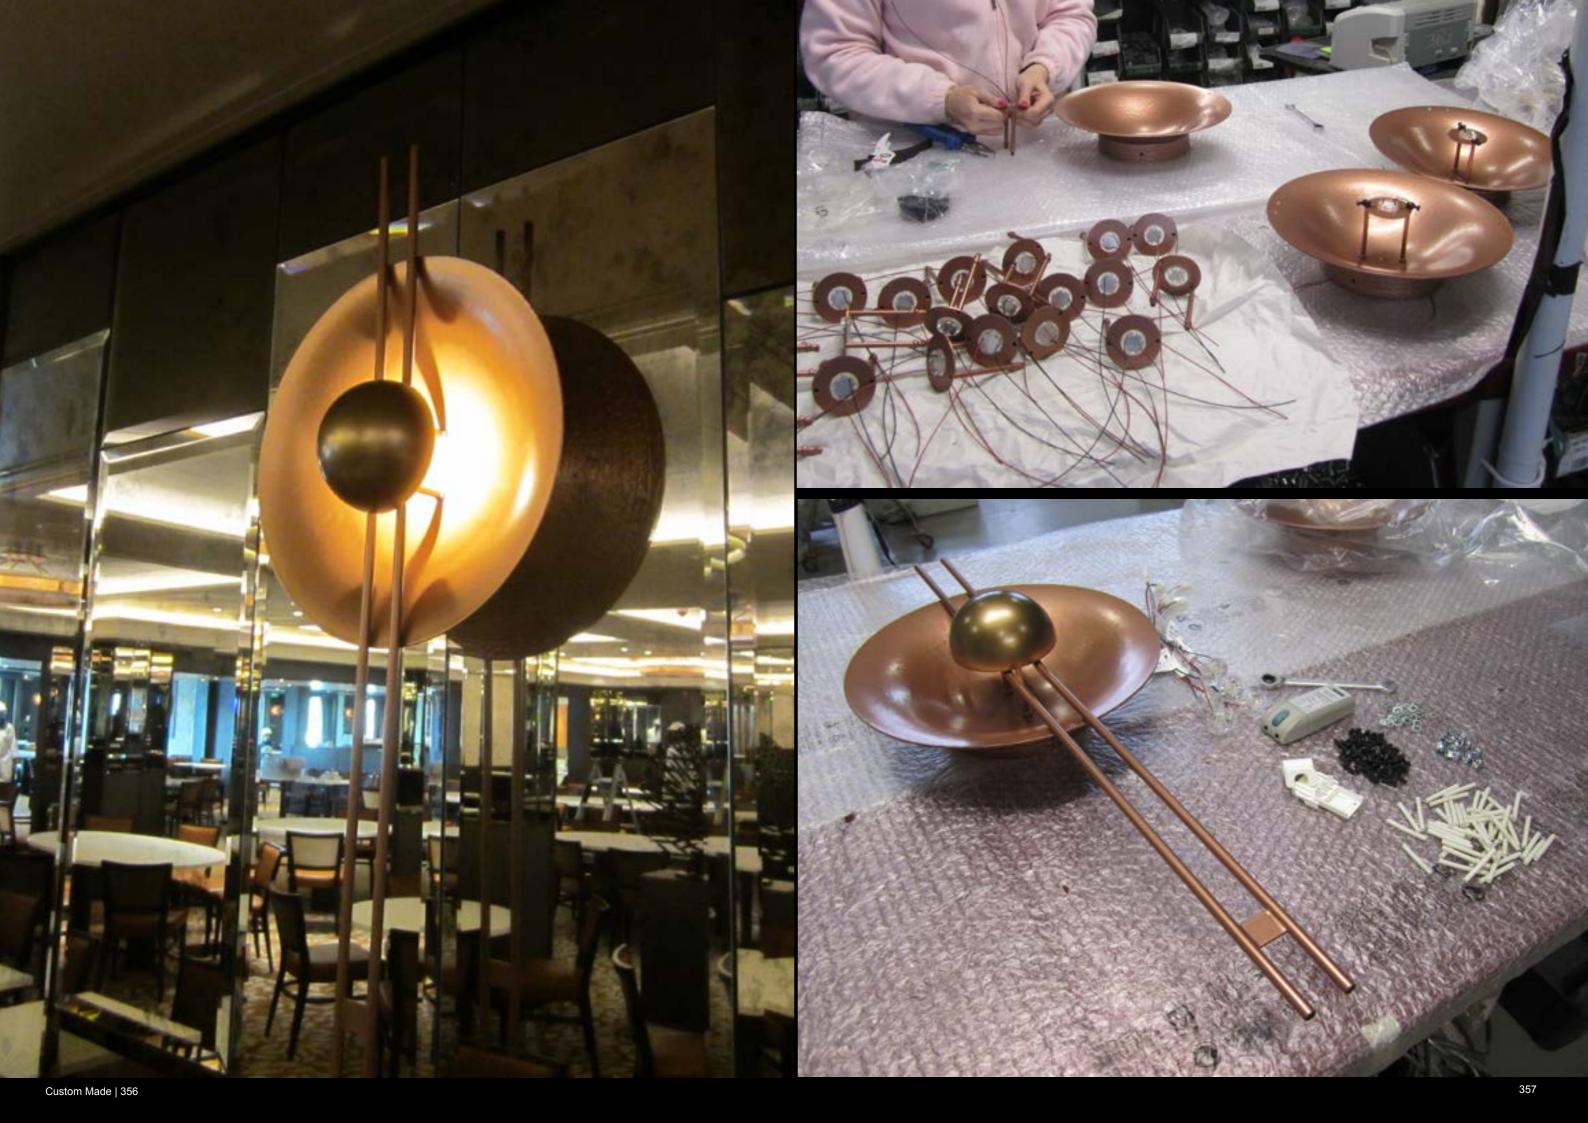

land America Line 2016 - Area VIII - Magrodome - Area VIII - Cabanas



Koningsdam - Holland America Line 2016 - Area VIII - AFT Pool - Area VIII - Open Deck



Koningsdam - Holland America Line 2016 - Area X - Children's - Area VIII - Open Deck - Area VIII - Sport Deck - Area VIII - Sun Deck - Area VIII - Basket



Royal Caribbean's cruises: S 697 S 698 S 699



We realized art work elements for the "American Bistro" DK 4F26 for the new **Royal Caribbean's** cruises. 980 Spot car head lamps - Led illumination Chrome finish and black homapal finish











Britannia P&O 6231



Custom Made | 342

**Britannia, P & O cruises** We realized 566 special items using different materials like glass, fabric, metal etc., to illuminate many areas of the new cruise of P & O cruises.



















Custom Made | 358











369















Custom Made | 380



Mediterranean Shipping Company



## Preziosa X32

Preziosa X32, MSC Crociere - 2013 - RONDO' COLLECTION 42 ceiling lamps Ø 60 cm and Ø 80 cm - 40 wall lamps Gold finishes and black glasses

March 16



W. C.F.





Costa Diadema 6203



We realized some light fittings for the ice-cream shop and the atrium area from bridge 3 to 12 for the new **Super Costa Diadema** of **Costa Crociere's company** 

> Compounds from: - n° 6.770 transparent glass grit spheres with Led RGB illumination - n° 5140 colored glass spheres without Led illumination - n° 1020 methacrylate elements - different sizes from 80 cm to 150 cm













Regal Princess 6224



**Regal Princess 6224** 1 oval ceiling lamp 3,90 mt x 1,50 mt - Bulbs: 10