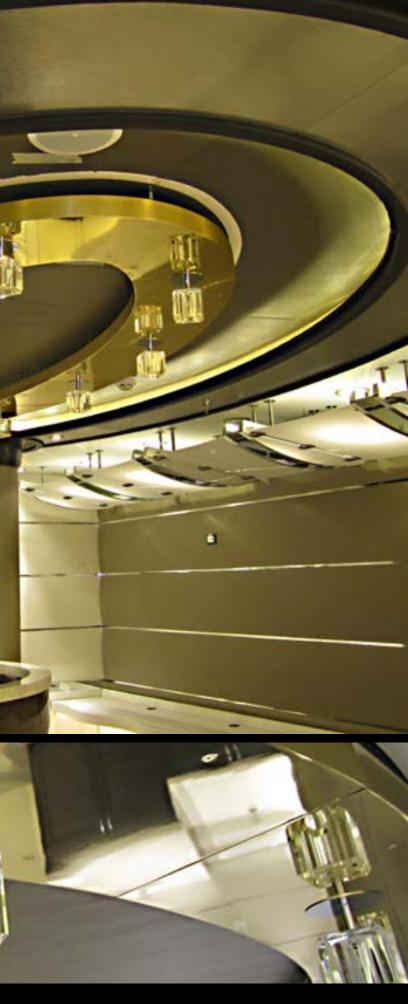

Regal Princess 6224

**Regal Princess 6224** 1 oval ceiling lamp 3,90 mt x 1,50 mt - Bulbs: 10 G4 - 10W Crystal cubes - Polished brass frame

E-4-2

Head Quarter Patrizia Volpato Marghera - Venezia

Via del Trifoglio, 15 - 30175 Marghera (Ve) Tel. 0039 - 041.932857 - Fax. 0039 -041.923006 info@patriziavolpato.it www.patriziavolpato.it