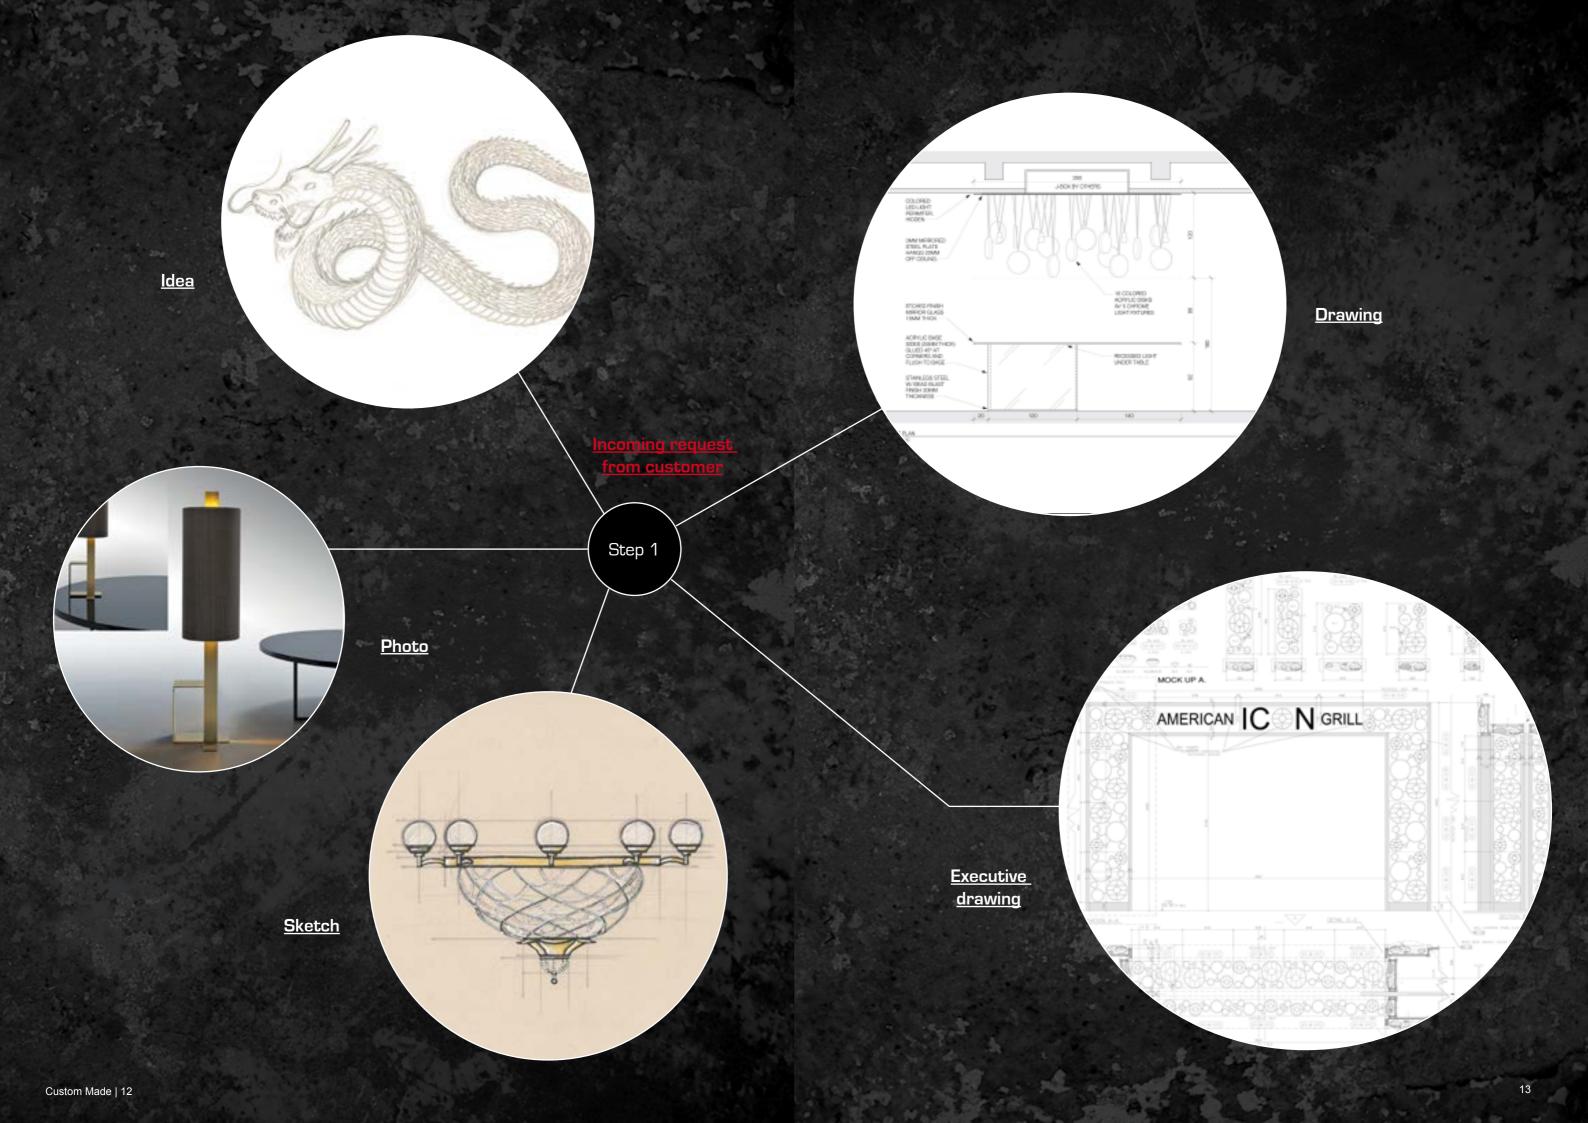

"If you can imagine it, we can make it happen." This is the slogan called out by all Patrizia Volpato's bespoken creations. Every single piece is specially designed, handcrafted and one of a kind.

From our desk to the customer's house, Patrizia Volpato follows step by step the design and the development of its creation and ensures quality, security and uniqueness: this new point of view allow us to take part to the design of environments, important public and private buildings for citizens and for celebrity too.