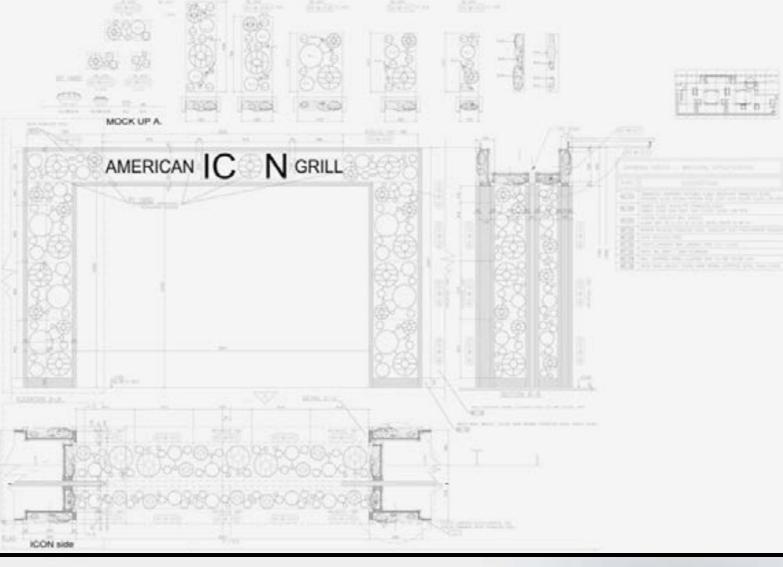

Royal Caribbean's cruises: S 697 S 698 S 699

We realized art work elements for the "American Bistro" DK 4F26 for the new **Royal Caribbean's** cruises. 980 Spot car head lamps - Led illumination Chrome finish and black homapal finish