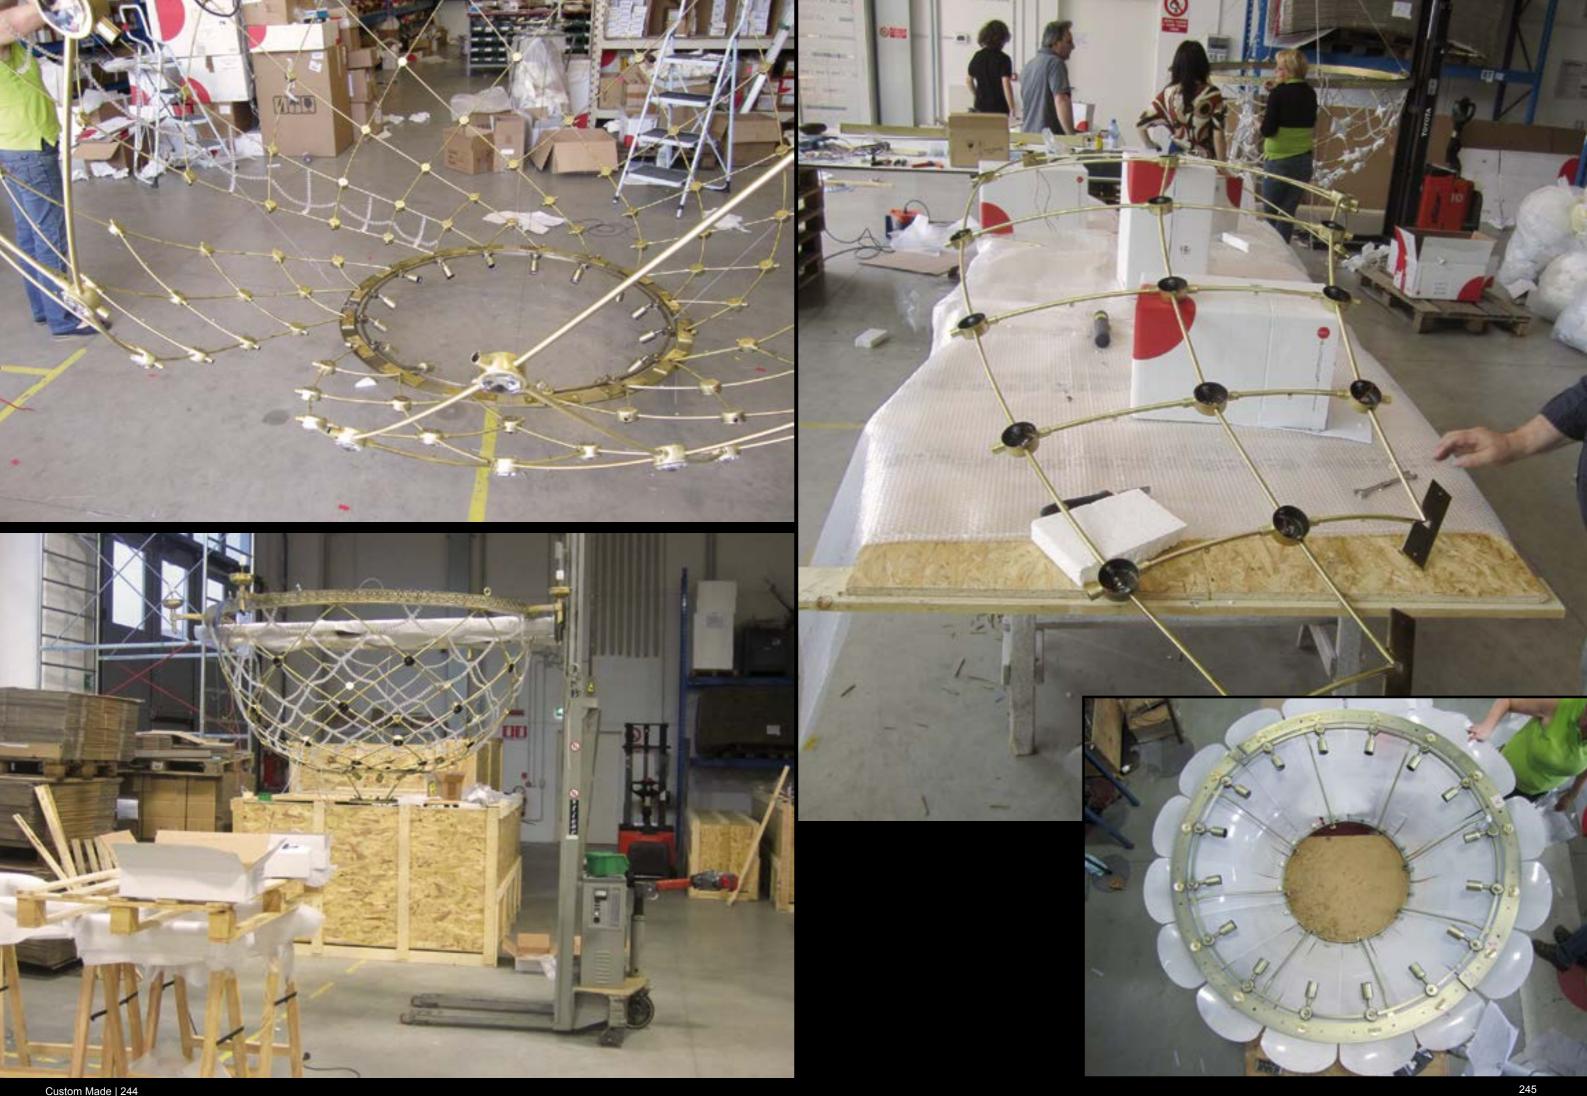

Ø 150 cm - H 180 cm - Bulbs: 12 E14 + 20 E27

Private Villa - Kurdistan, Iran

Repubblic of Tatarstan-Bolgar Belaya Mechet: White Mosque

Business centre - Kazakistan We have done different kind of chandeliers