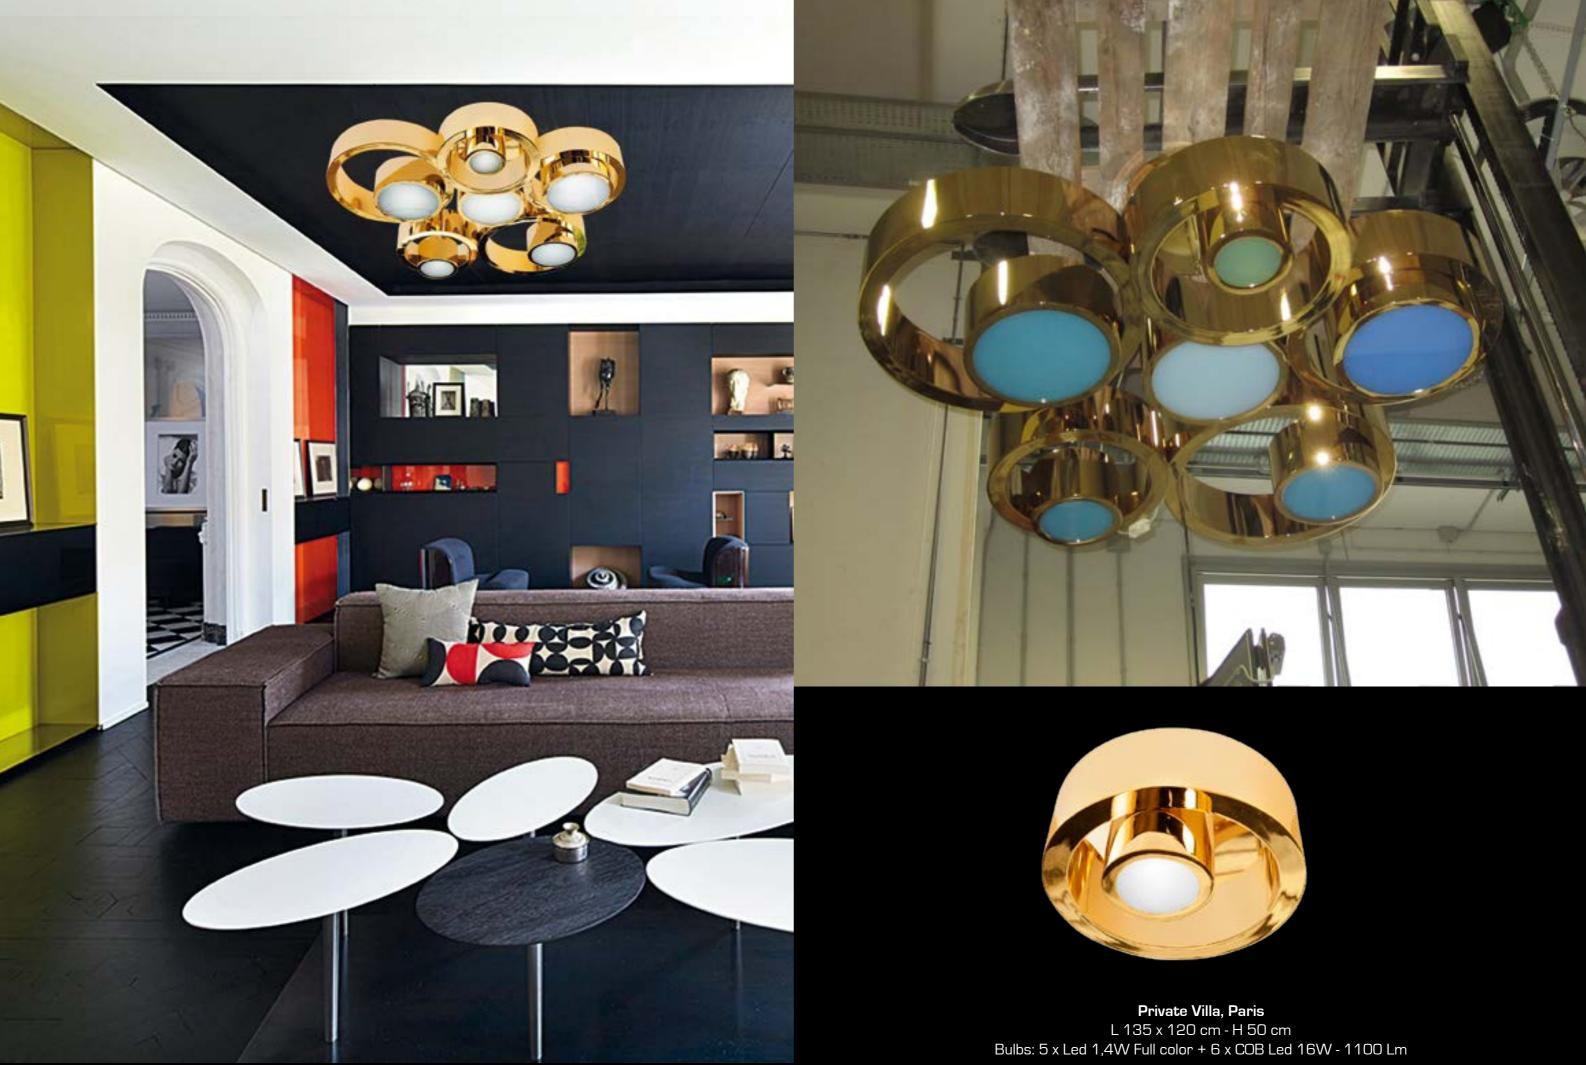

### Floor lamp: L 30 x 35 cm - H 130 cm Table lamp: L 16 x 19 cm - H 70 cm

Finish: Brushed gold 24 K and polished gold 24 K

**Private Office, Moscow** L 244 x 91 cm - H 280 cm Bulbs: 18 E14

**Private House, Paris** L 190 x 40 cm - H 80 cm Bulbs: 4 E27