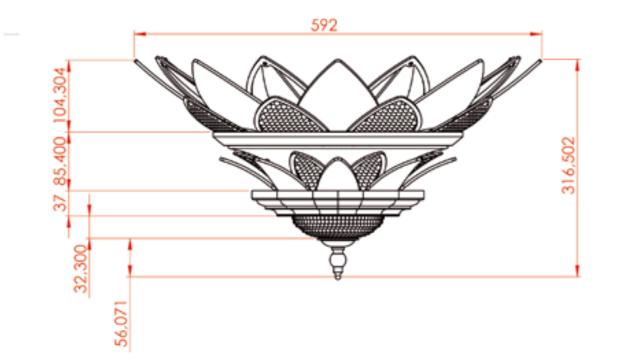

Ø 150 cm - H 180 cm - Bulbs: 12 E14 + 20 E27

Private Villa - Kurdistan, Iran

Repubblic of Tatarstan-Bolgar Belaya Mechet: White Mosque

Business centre - Kazakistan We have done different kind of chandeliers

Ø 120 cm - H 110 Bulbs: 16 E14

Ø 200 cm - H 74 Bulbs: 60 E27

**CRISTALLI COLLECTION** 