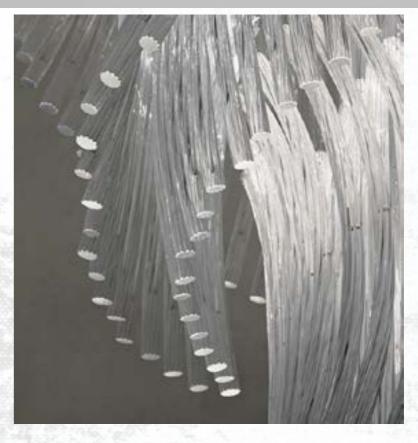

L 1,50 x 5 mt - Bulbs: 30 LED Spot Lights n. 243 clear glass tubes

Ø 300 cm - Bulbs: 20 Led spot lights 229 glass colored tubes with texture

Private Villa "Cà Rossa" - Venice, Italy CRISTALLI COLLECTION Ø 170 - H 100 cm - Kg 215 Bulbs: 36 E27