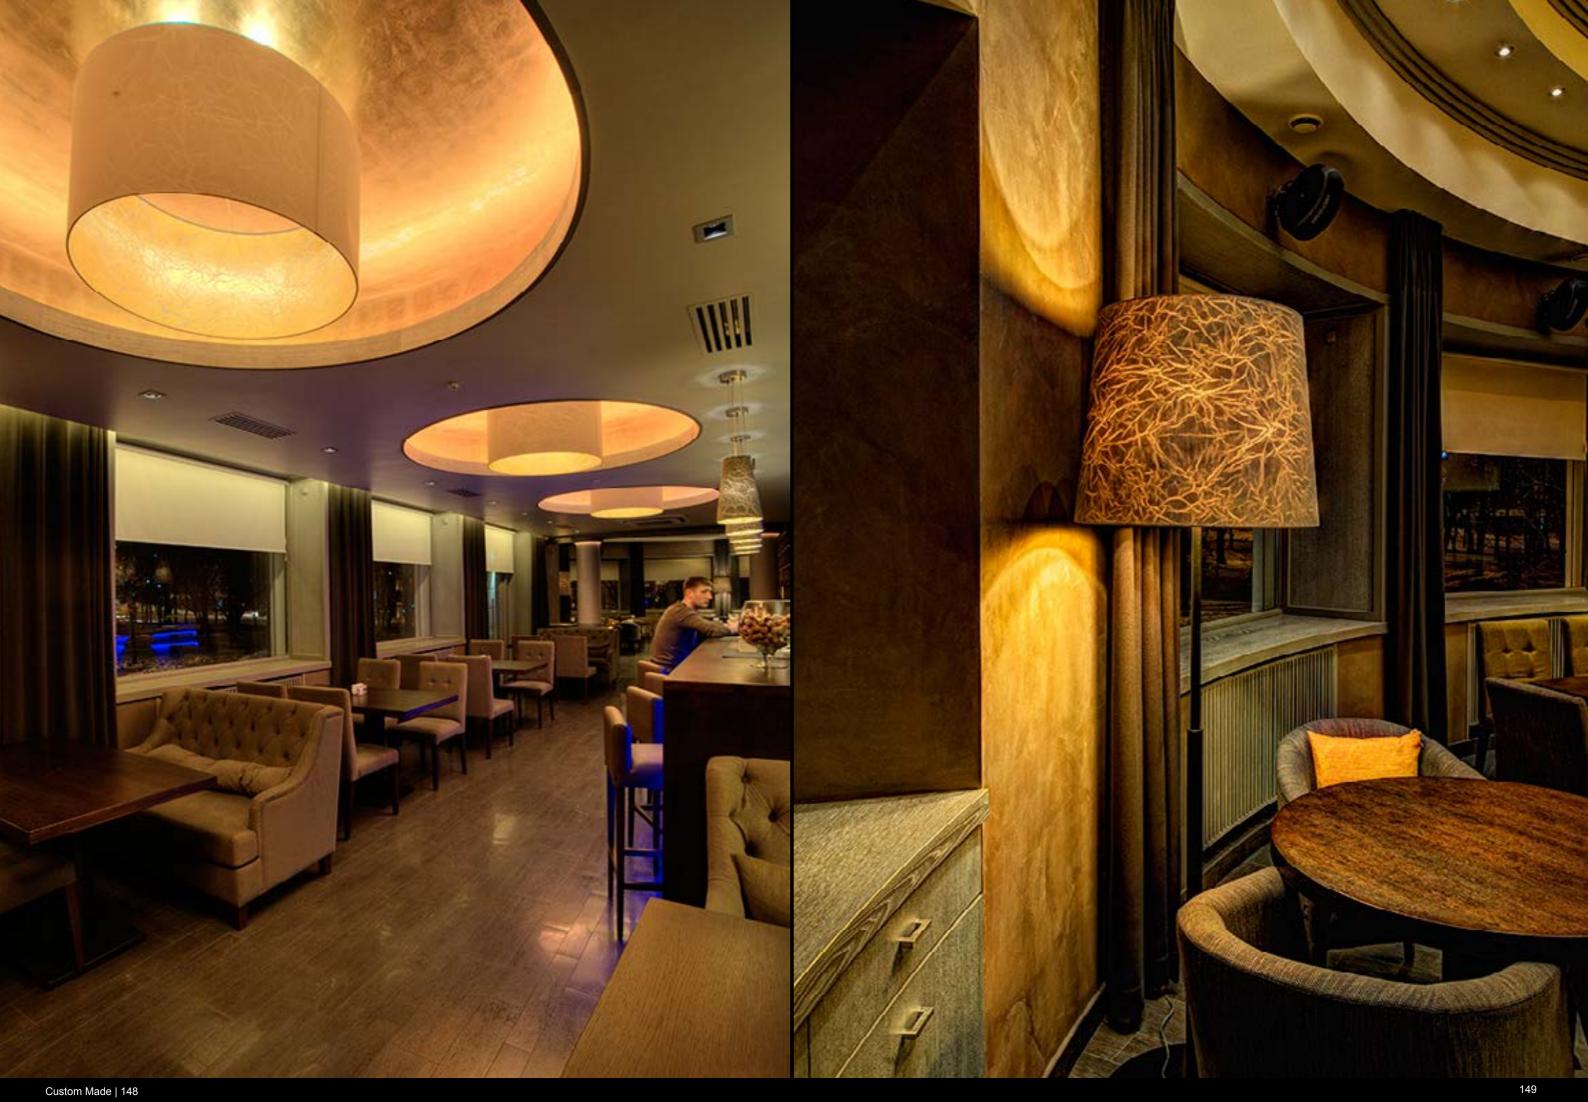

## SFERA COLLECTION

- Hospital Abu Dhabi, Dubai 3 spheres Ø 200, Ø 150, Ø 100 cm.
- Meeting room Bari Ø 120 cm

and the

記録

- Pub cinema Busto Arsizio, Milano Ø 350 cm with up and down engeneer
  Disco Pub Zagreb, Croatia: 3 spheres: Ø 60 cm Ø 40 cm Ø 30 cm
  New factory "Patrizia Volpato"Ø 200cm

14

**Restaurant - Bar - Kazan, Russia** Tot lenght 15 mt lights: 24 G9 + strip RGB external and internal

**Euroluce Fair, Rho, Milan** L 100x400 cm - H variable 35 Spot led GU10 - 7W - 420lm - 3000°K

Euroluce Fair Rho, Milan Ø 200 cm - H 200 cm Bulbs: 249 led - 1W - 3000°K