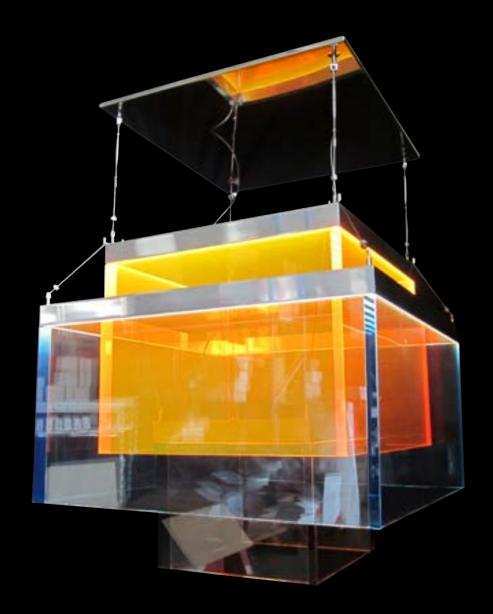

Private House, New York L 280 x 66 cm - H 120 cm Bulbs: Strip Led RGB + 5 E27

**Private House, Paris** L 300 x 60 cm - H 45 cm Bulbs: Strip Led 22W x mt + 10 Spot led 13W

2

Colors: Orange, Light blue and Brown L 80 x 80 cm - H 75 cm

**Private House, Montecarlo** L 150 x 60 cm - H 70 cm Bulbs: Strip Led 22W x mt

### **Private House, Paris** L 80 x 80 cm - H 75 cm Bulbs: Strip Led 22W x mt

**Private Villa, California** L 105 x 204 cm - H 146 cm Bulbs: Strip Led 22W x mt

**Art Gallery, Korea** L 2 mt - H 12 mt Bulbs: Strip Led 22W x mt