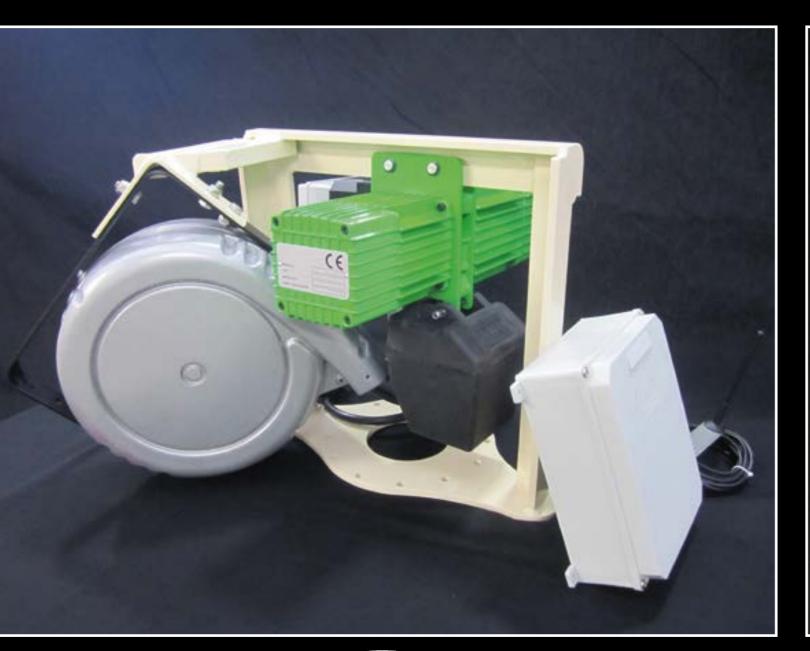

#### **Best Brand**

- Manila Grace Shops Pag. 92 94 in Rome, Milan, Valmontone, Anversa, Lille, Amsterdam, Marsiglia, Arabia Saudita
- Fendi Pag. 34 35
- Smania
- Donahia
- Johanna Grawunder

Modello W 500 T1 V1 Tipo F con sospensione a golfare Matricola 79980 Portata Kg 500 Anno di costruzione 2012

e" conforme alle seguenti direttive : Direttiva macchine 2006/42/CE Direttiva bassa tensione (DBT) 2006/95/CE Direttiva Compatibilità elettromagnetica (EMC) 2004/108/CE

Norme armonizzate applicate : UNI EN 12100 (sicoretza del macchimatio) IEC EN 68294-1 (sicoretza dell'esopiopoggianento elterrico delle macchine) IEC EN 13850 (dispositivo d'arento di esnergenta) Norme a regole tecnische applicate : IEC-34-5 (potestione IP) FEM 9511 (classificatione del moccavitani) FEM 9683 (scelta dei motori di traslazione) FEM 9682 (scelta di motori di sullevamento)

Malo IL 13/07/2012

Il rappresentanto legale Referentia Vilmino Farma : LUL: u.C.

Private Villa Dim. 255x95 cm H. 170 cm 5 GU 10 - 6 watt - 3000 K LUMEN 345 10 spot RGB 3W FULL COLOR 11 G9 LED 2W 3000° K