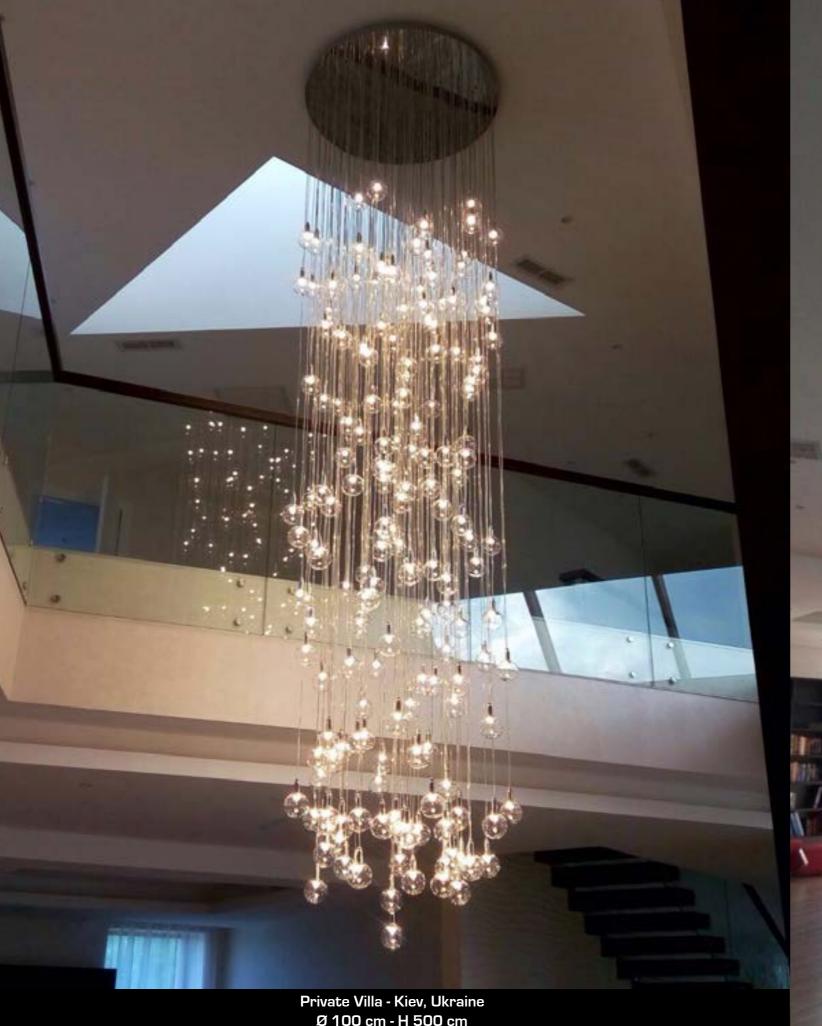

**African Pride Hotel - Nigeria** 17 pieces for suites

Manila Grace Shops - Rome and Milan 2 pieces

Custom Made | 100

Custom Made | 112

Private Villa - Kiev, Ukraine Ø 100 cm - H 500 cm 100 transparent glass spheres Bulbs: 100 led - 3W - 3000°K