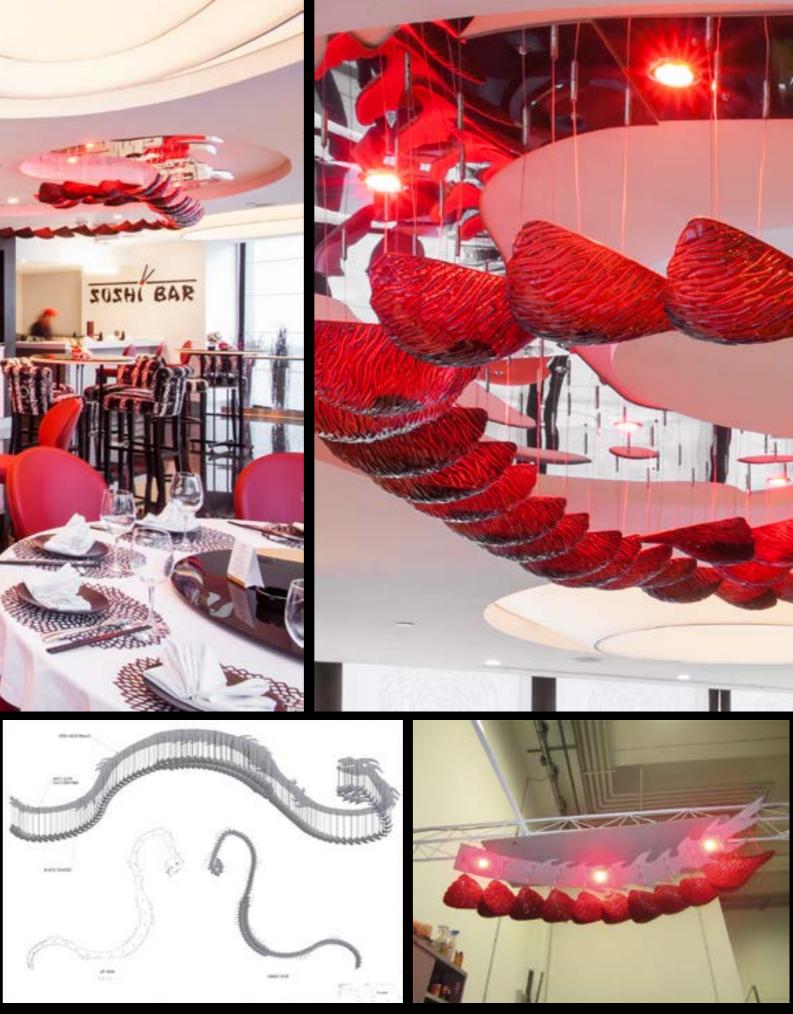

## Salone Del Mobile

Cultural Center - Udine, Italy BOCCIOLI COLLECTION Ø 100 cm - H 250 cm Bulbs: 42 G9

Hotel Millenium - Amman, Jordan

Hotel Millenium - Amman, Jordan Led with DMX Controler L. 15 mt - Ø max 5 mt - 650 glasses of Ø 25 cm Bulbs: LED

Printed and a finite of a fighter th

Hotel Millenium - Amman, Jordan Led with DMX Controler - Light Point : 21 m arc - 3000 pendants of 50 cm with rods and octagons in glass Bulbs: 300 Led

and a

Hotel Millenium - Amman, Jordan Led with DMX Controler - Light Point : Ø 350 cm h 380 cm Sphere with amber and transparent glass of 8, 5, 3, 2 cm Bulbs: 62 Led x 3 watt.

Hotel Millenium - Amman, Jordan Led with DMX Controler 2 oval external shapes with pendents and spheres Centrale row with 165 Led - Ø max 300 cm h 50 cm

Led with DMX Controler Chinese Restaurant – L. 19 mt. Frame in steel with dragon shape Led RGB 5 watt full color