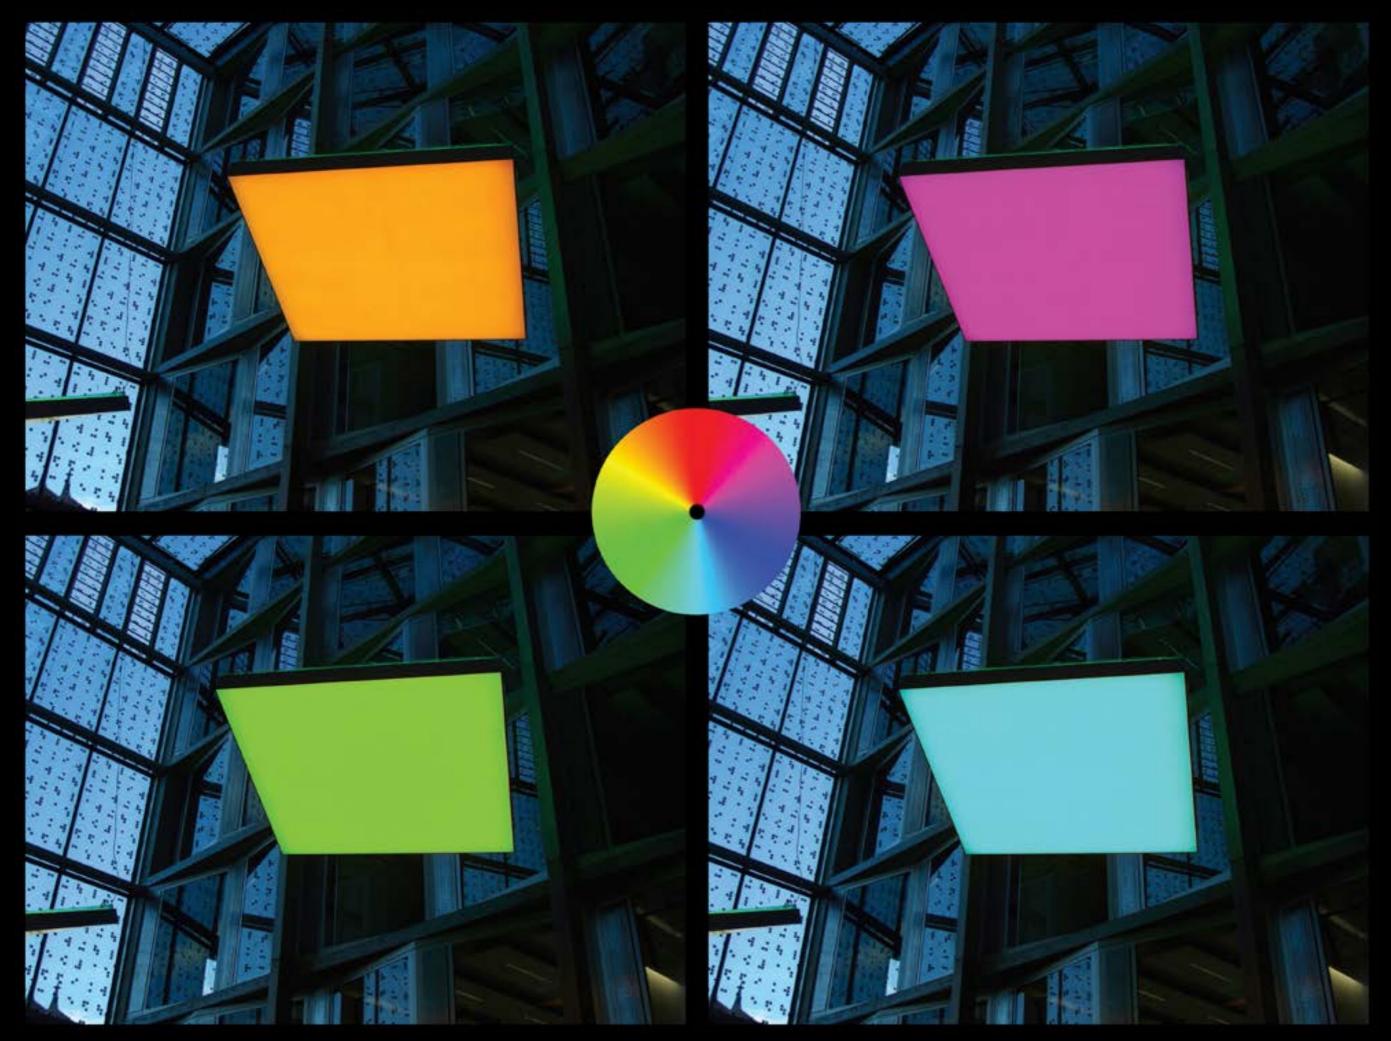

Private House, New York L 280 x 66 cm - H 120 cm Bulbs: Strip Led RGB + 5 E27

**Private House, Paris** L 300 x 60 cm - H 45 cm Bulbs: Strip Led 22W x mt + 10 Spot led 13W

2

Colors: Orange, Light blue and Brown L 80 x 80 cm - H 75 cm