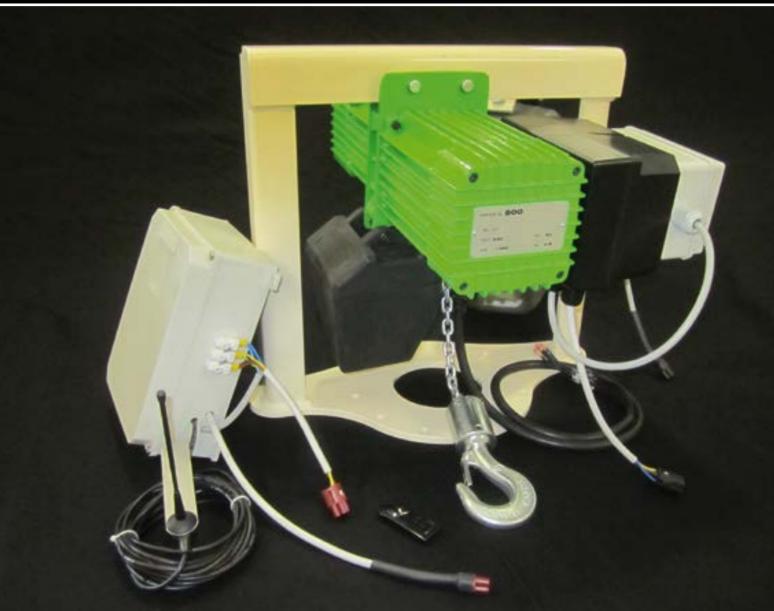

#### **Best Brand**

- Manila Grace Shops Pag. 92 94 in Rome, Milan, Valmontone, Anversa, Lille, Amsterdam, Marsiglia, Arabia Saudita
- Fendi Pag. 34 35
- Smania
- Donahia
- Johanna Grawunder

Modello W 500 T1 V1 Tipo F con sospensione a golfare Matricola 79980 Portata Kg 500 Anno di costruzione 2012

e" conforme alle seguenti direttive : Direttiva macchine 2006/42/CE Direttiva bassa tensione (DBT) 2006/95/CE Direttiva Compatibilità elettromagnetica (EMC) 2004/108/CE

Norme armonizzate applicate : UNI EN 12100 (sicoretza del macchimatio) IEC EN 68294-1 (sicoretza dell'esopiopoggianento elterrico delle macchine) IEC EN 13850 (dispositivo d'arento di esnergenta) Norme a regole tecnische applicate : IEC-34-5 (potestione IP) FEM 9511 (classificatione del moccavitani) FEM 9683 (scelta dei motori di traslazione) FEM 9682 (scelta di motori di sullevamento)

Malo IL 13/07/2012

Il rappresentanto legale Referentia Vilmino Farma : LUL: u.C.

Private Villa Dim. 255x95 cm H. 170 cm 5 GU 10 - 6 watt - 3000 K LUMEN 345 10 spot RGB 3W FULL COLOR 11 G9 LED 2W 3000° K