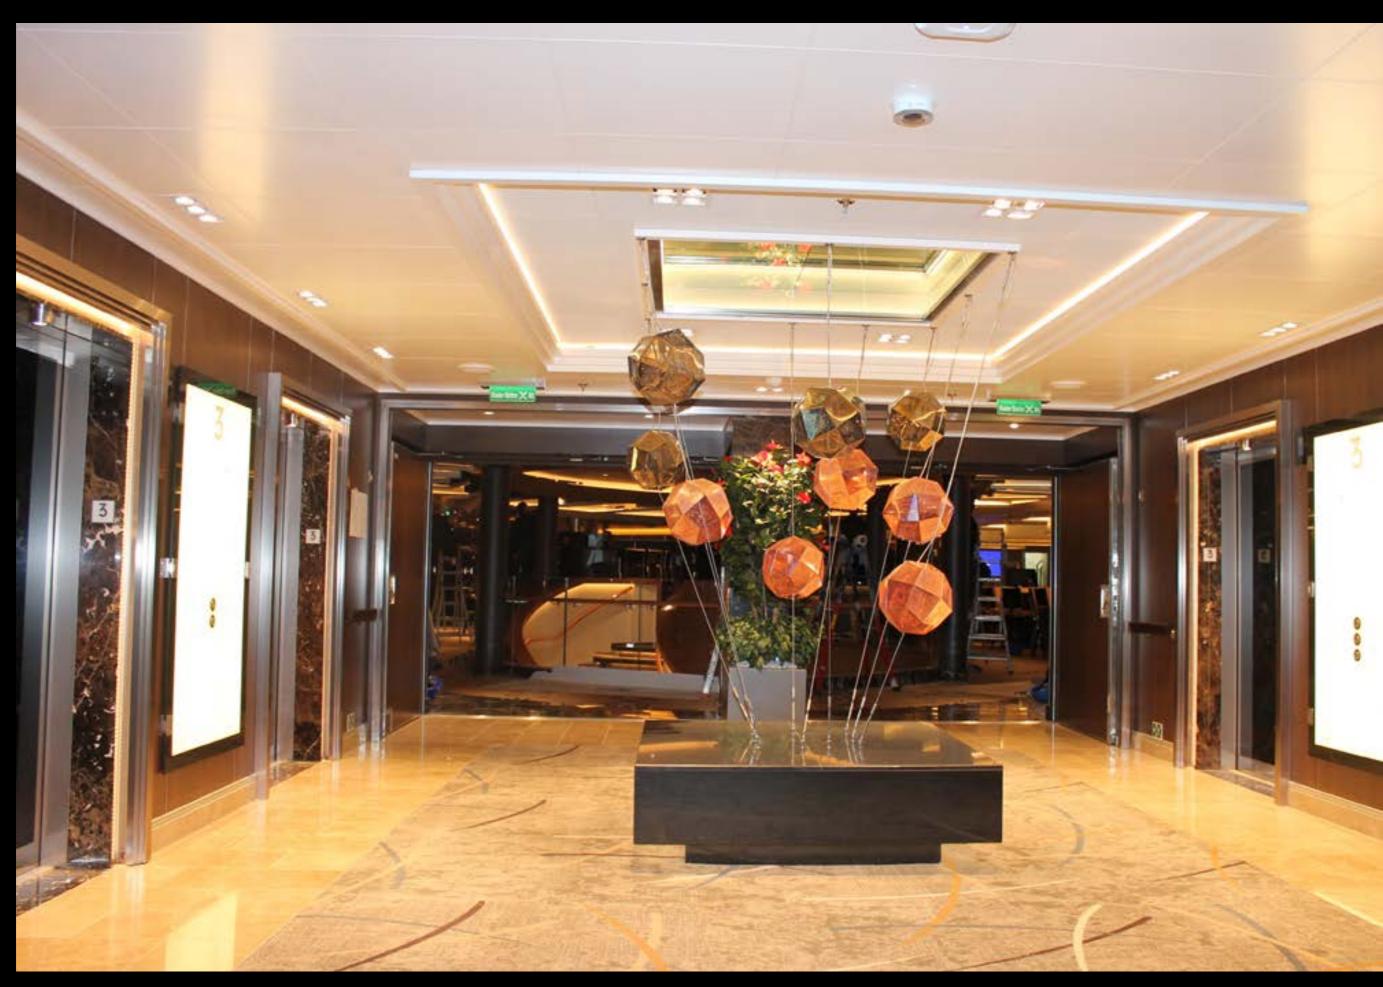

## Cruise ship projects

Koningsdam 6241 2016

Koningsdam, Holland America Line We realized 499 special items using different materials like glass, fabric, metal etc., to illuminate many areas of the new cruise of Holland America Line

Area III - Main Show Lounge

Koningsdam - Holland America Line 2016 Grand Dutch Cafè

Koningsdam - Holland America Line 2016 Cullinary Boulevard & Corridor

Koningsdam - Holland America Line 2016 - Area VI - Concierge - Greenhouse Spa & Salon