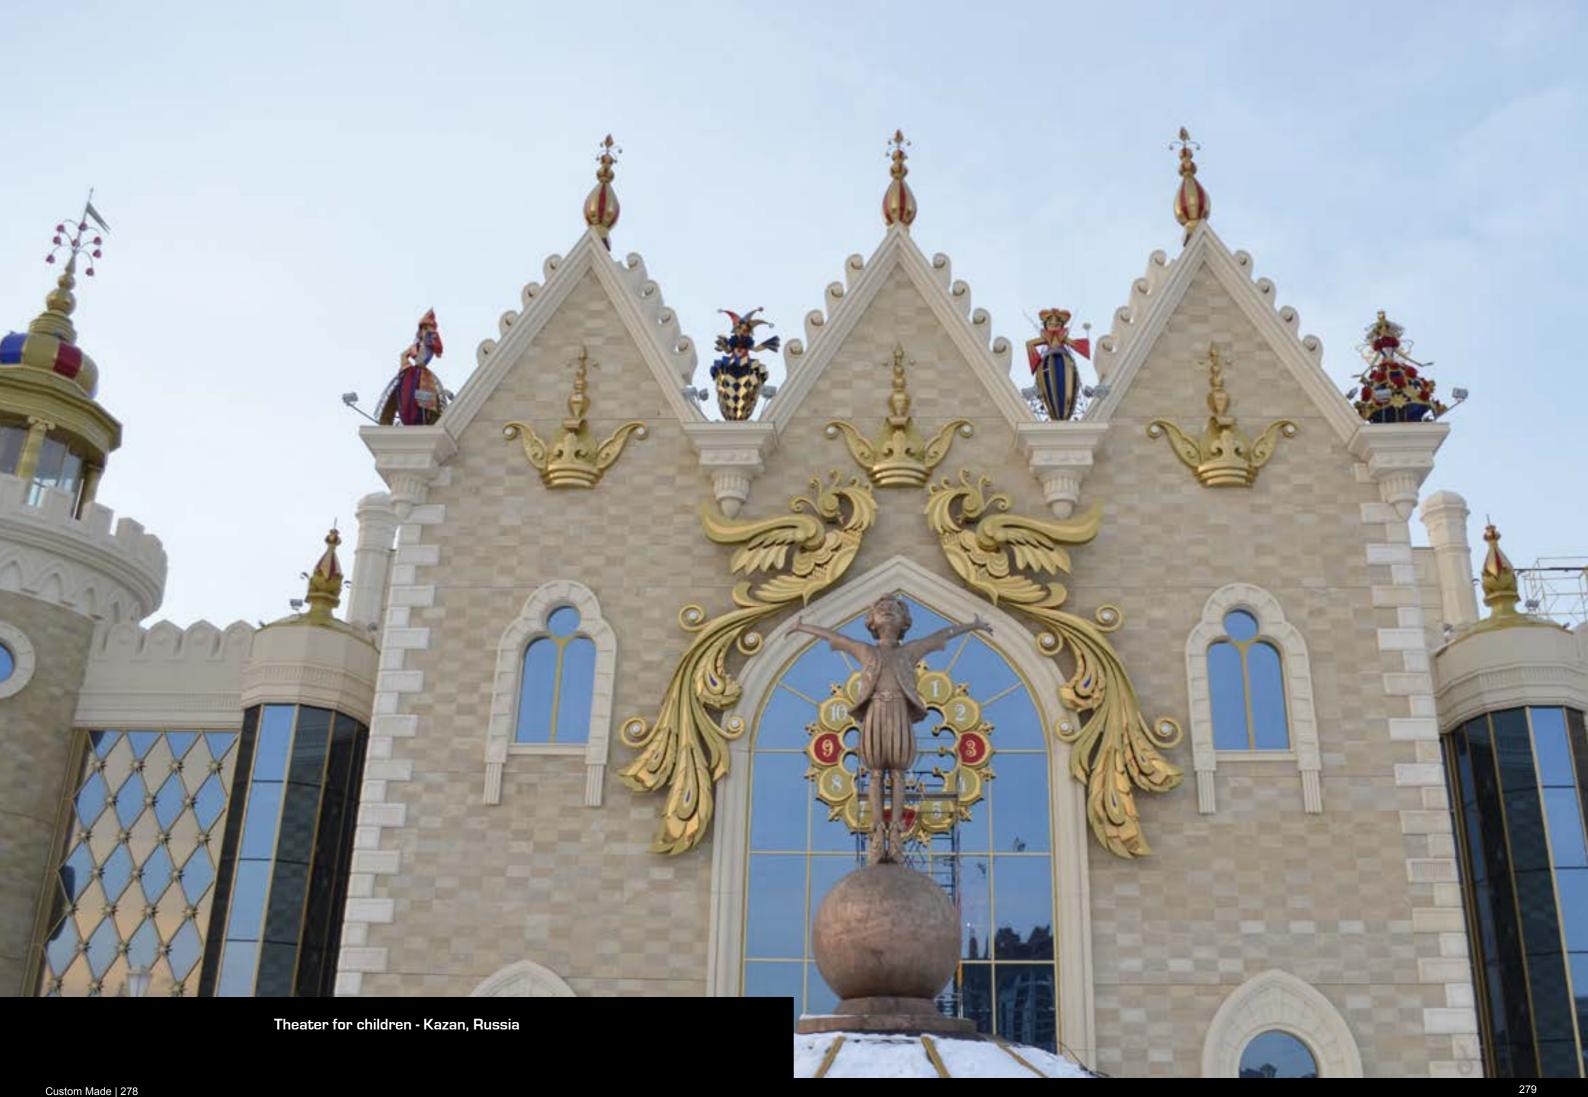

Also presented at the Salone Del Mobile

**Private Villa - Russia** Ø 45/ Ø 28 cm H 180 cm Bulbs: 12 G9

Private Villa - Russia CRISTALLI COLLECTION Ø 120 - H 120 cm - Bulbs: 12 E27 - 1 E14

**Theater for children - Kazan, Russia** 2 rows 21m with spheres in Murano Glass

## Theater for children - Kazan, Russia

Ceiling lights with swarovski chains - 1 of Ø 240 cm with murano glass drops red and blue - 2 of Ø 130 cm - 100 of Ø 50 cm

Theater for children - Kazan, Russia 290 chandeliers (4 models) in glass