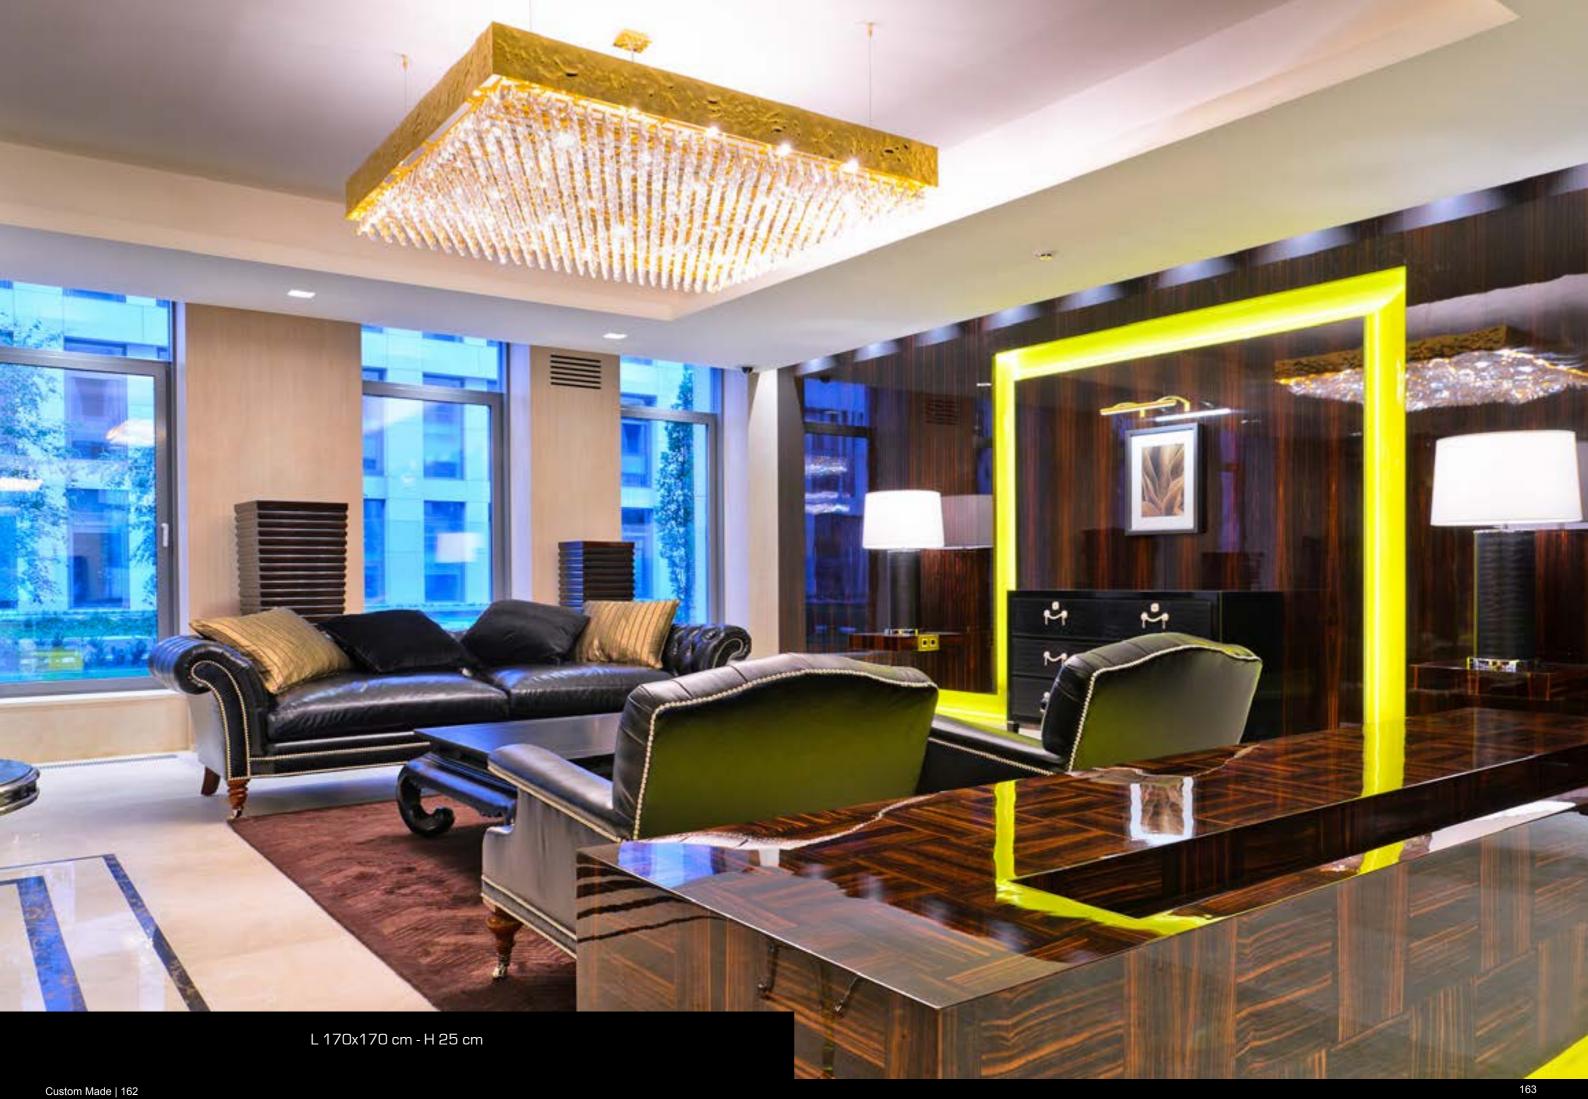

Single Dragon glass

Salone Del Mobile - Euroluce, Milan

**Restaurant - Khabarovsk, Russia** Tot elements: 13 Grey lampshades - satin silver

Custom Made | 150

L 170x170 cm - H 23 - 33 - 43 cm

L 170x80 cm - H 23 - 33 - 43 cm