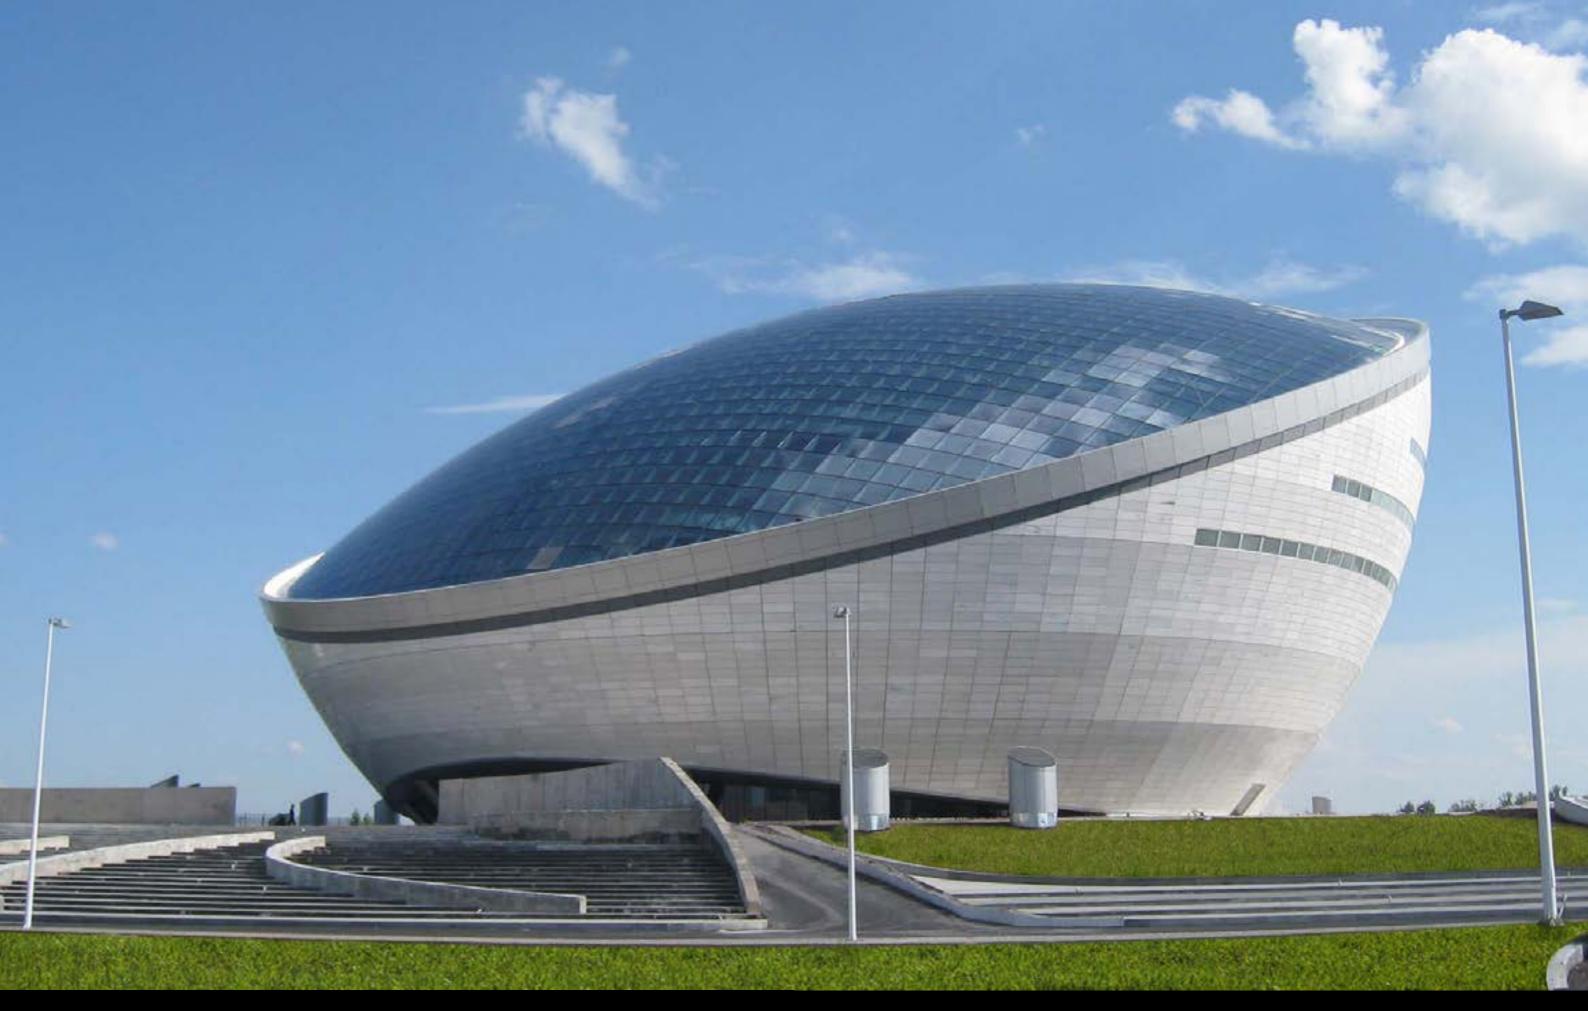

Ø 150 cm - H 180 cm - Bulbs: 12 E14 + 20 E27

Private Villa - Kurdistan, Iran

Repubblic of Tatarstan-Bolgar Belaya Mechet: White Mosque

Business centre - Kazakistan We have done different kind of chandeliers