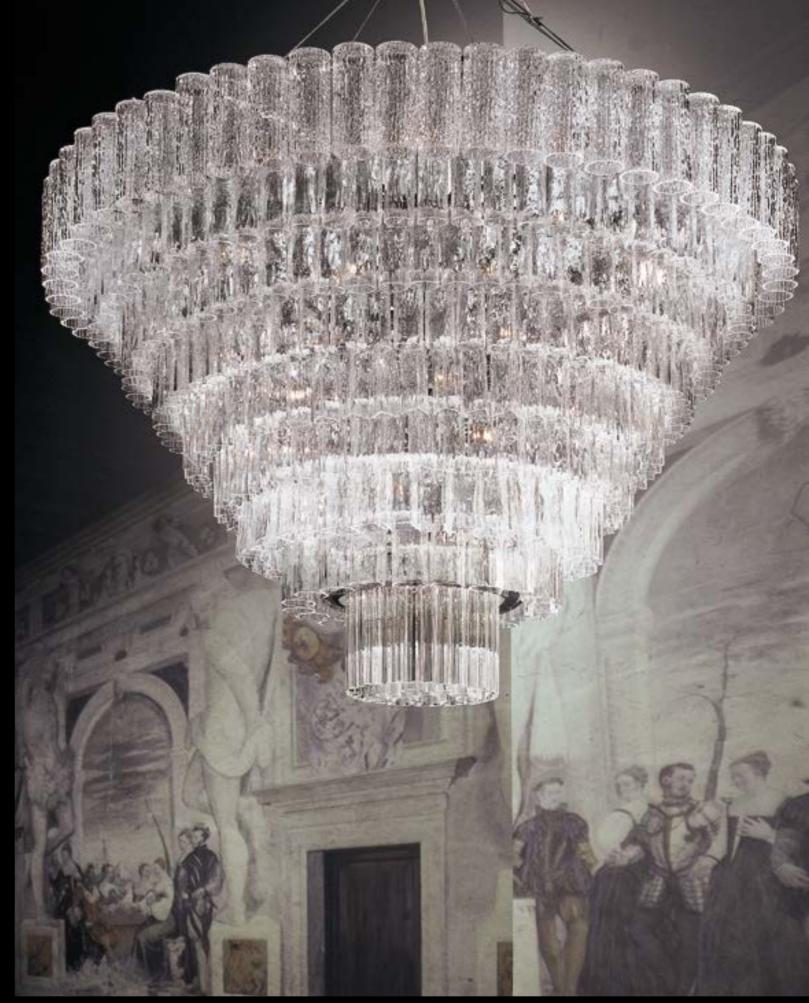

h DMX Controler Chinese Restaurant – L. 19 mt. Frame in steel with dragon shape Led RGB 5 watt full color







Single Dragon glass

Salone Del Mobile - Euroluce, Milan

**Restaurant - Khabarovsk, Russia** Tot elements: 13 Grey lampshades - satin silver











Custom Made | 150





L 170x170 cm - H 23 - 33 - 43 cm

L 170x80 cm - H 23 - 33 - 43 cm



















**"会社会教育教育教育教育教育教育的** 

1995









Salone Del Mobile - Euroluce Milan L 160x300 cm - H 150 cm Bulbs: 165 Led - 1W - 3000°K 28 Led GU10 - 8W - 3000°K

802 Murano glass elements









Ø 2,90 mt - H 1,30 mt - Bulbs: 40 x Spot LED Total 434 Murano glasses champagne color

L 1,50 x 5 mt - Bulbs: 30 LED Spot Lights n. 243 clear glass tubes



Ø 300 cm - Bulbs: 20 Led spot lights 229 glass colored tubes with texture









Private Villa "Cà Rossa" - Venice, Italy CRISTALLI COLLECTION Ø 170 - H 100 cm - Kg 215 Bulbs: 36 E27





















Business Center - Kazan, Russia n° 2 chandeliers Ø 125 cm - H 180 cm n° 4 wall lamp: L 59 cm - H 31 cm





















Custom Made | 202















Private Villa - Naberezhnye Chelny, Russia Ø 80 cm - H 360 cm octagons de 5 cm - Optical Crystals







Private Villa - Baku, Azerbaijian Ø 93 cm - H 480 cm Bulbs: 30 G9





Wedding Hall - Restaurant S. Tommaso - Polignano a Mare, Bari 3 frames tot. 45 mt Chains in Swarovski different length – Bulbs: 225

219





Exhibition stand for Salone del Mobile - Milan, Italy L. 15 mt x 1,30 mt Bulbs: Strip LED



Meeting Room - Restaurant "Lo Smeraldo" Canosa di Puglia, Italy 2011 Spyro Ø 200 cm h 120 cm with 2 parts o