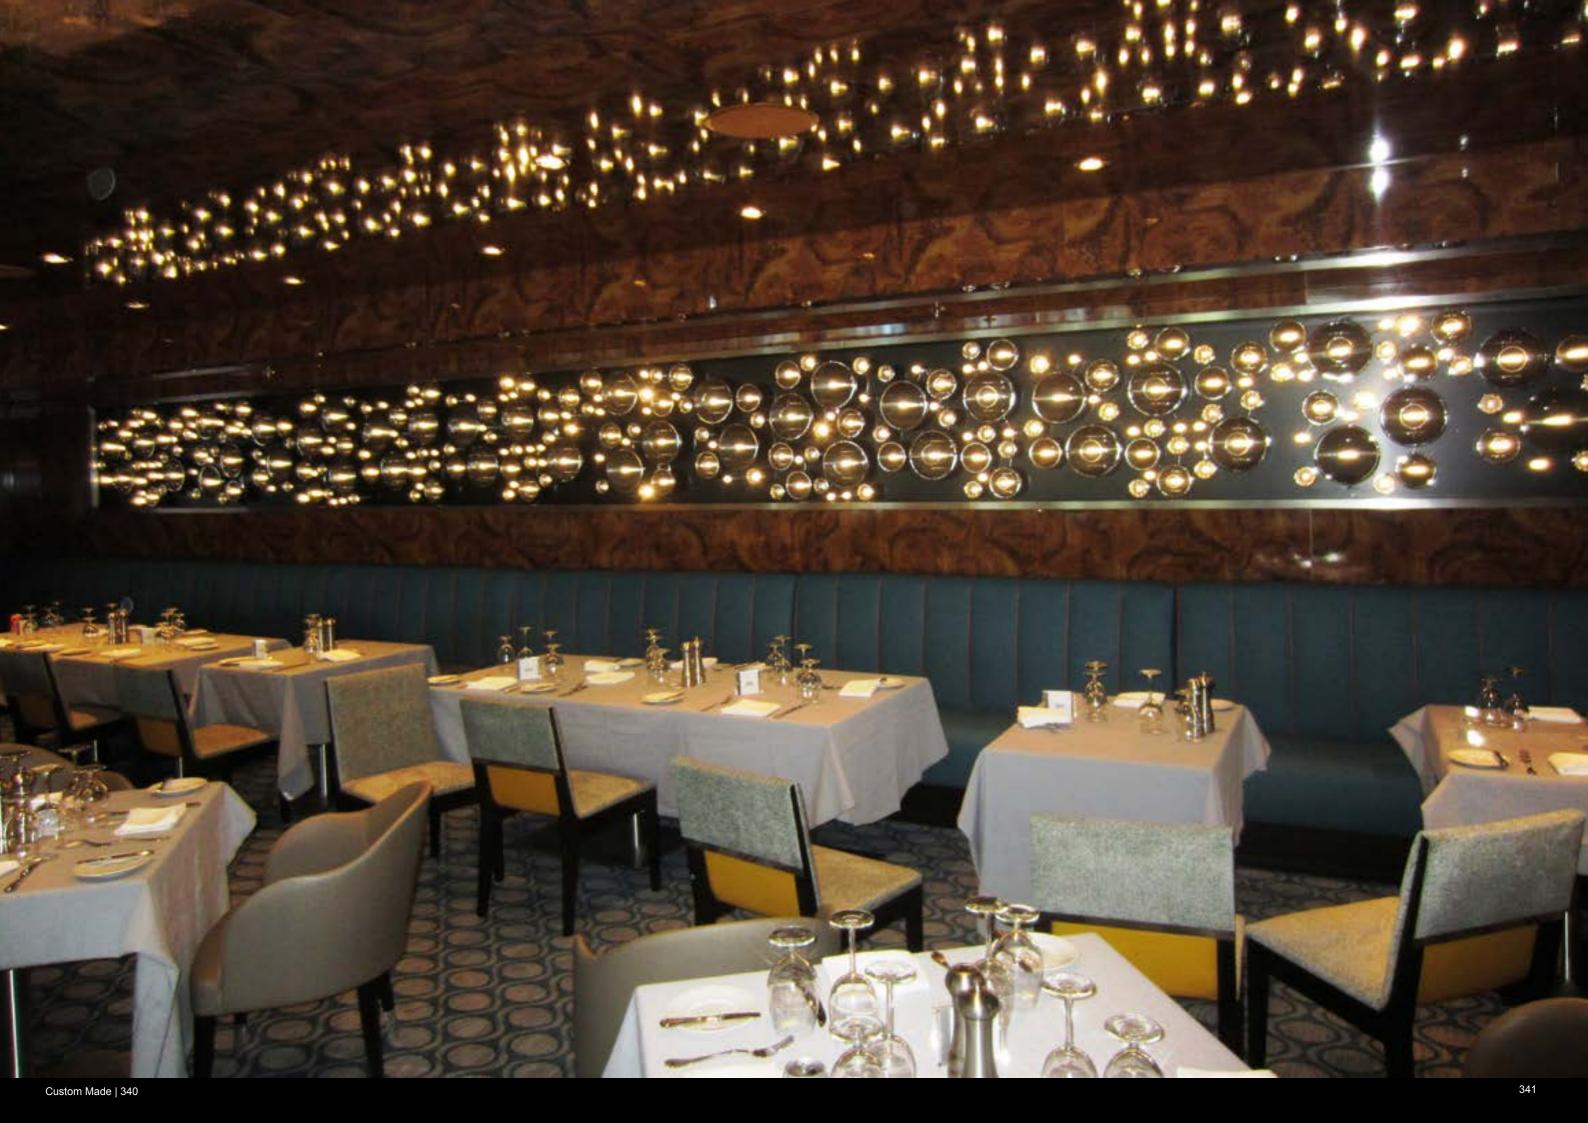

Royal Caribbean's cruises: S 697 S 698 S 699

We realized art work elements for the "American Bistro" DK 4F26 for the new **Royal Caribbean's** cruises. 980 Spot car head lamps - Led illumination Chrome finish and black homapal finish