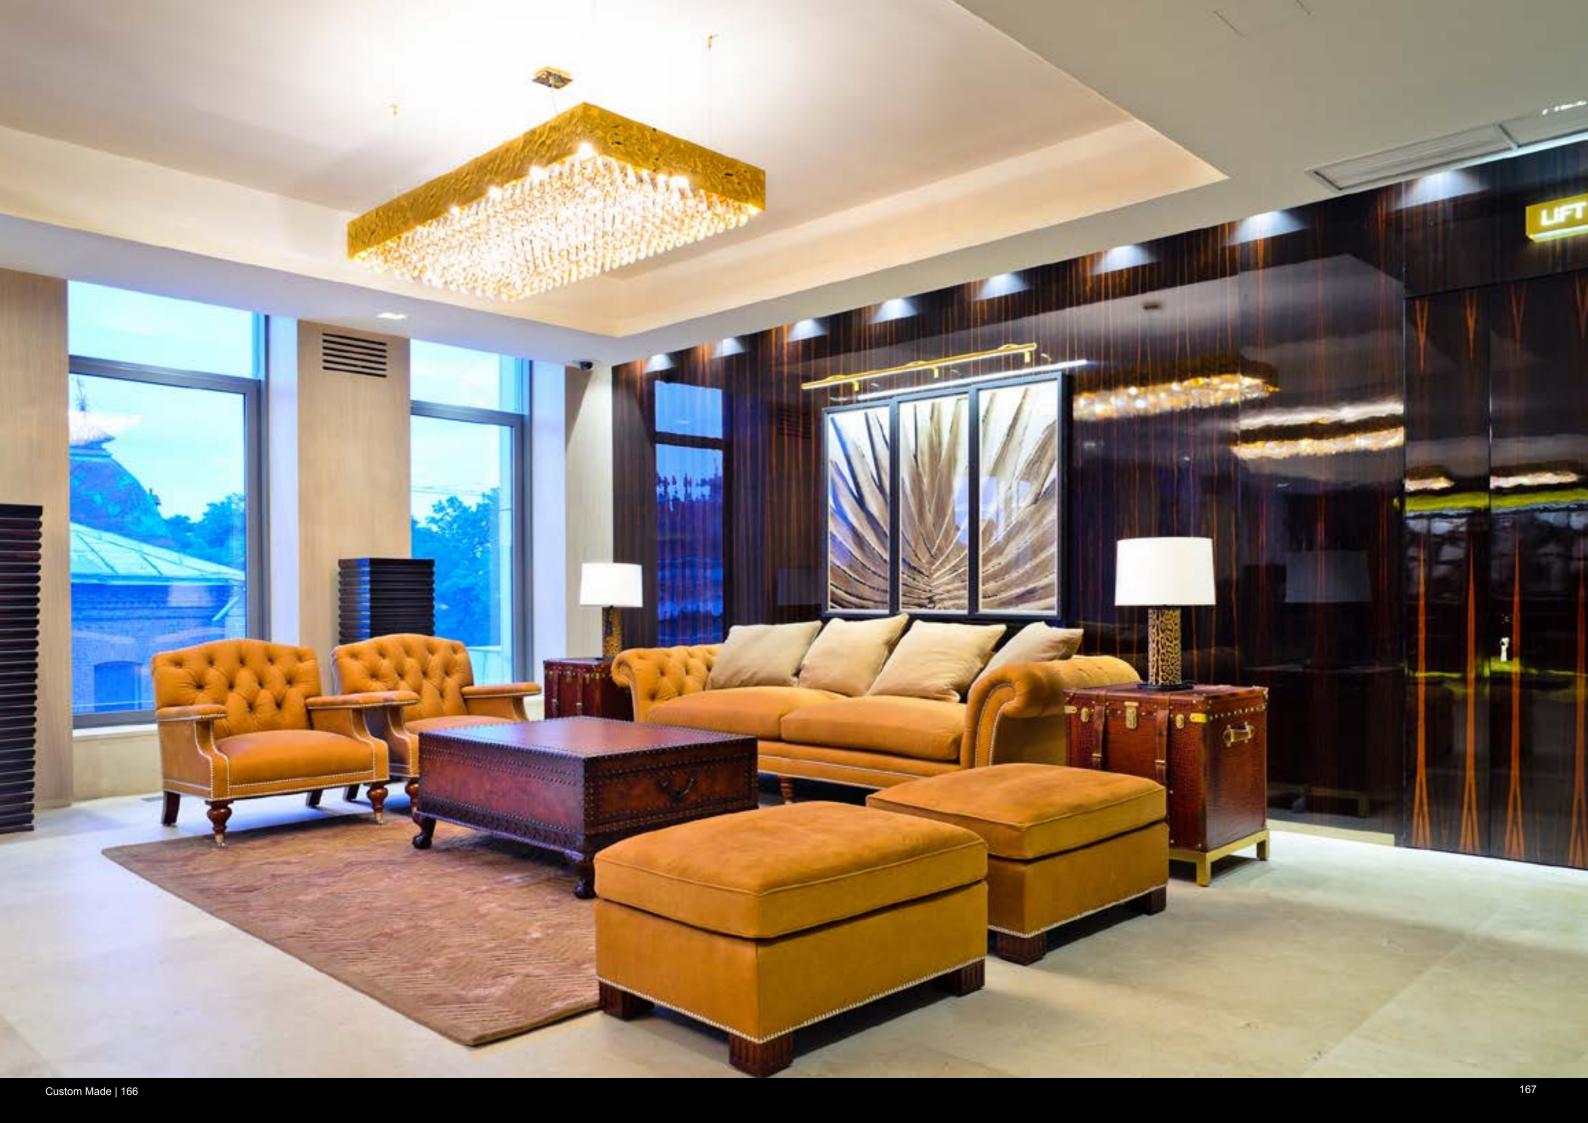

Single Dragon glass

Salone Del Mobile - Euroluce, Milan

**Restaurant - Khabarovsk, Russia** Tot elements: 13 Grey lampshades - satin silver

Custom Made | 150

L 170x170 cm - H 23 - 33 - 43 cm

L 170x80 cm - H 23 - 33 - 43 cm