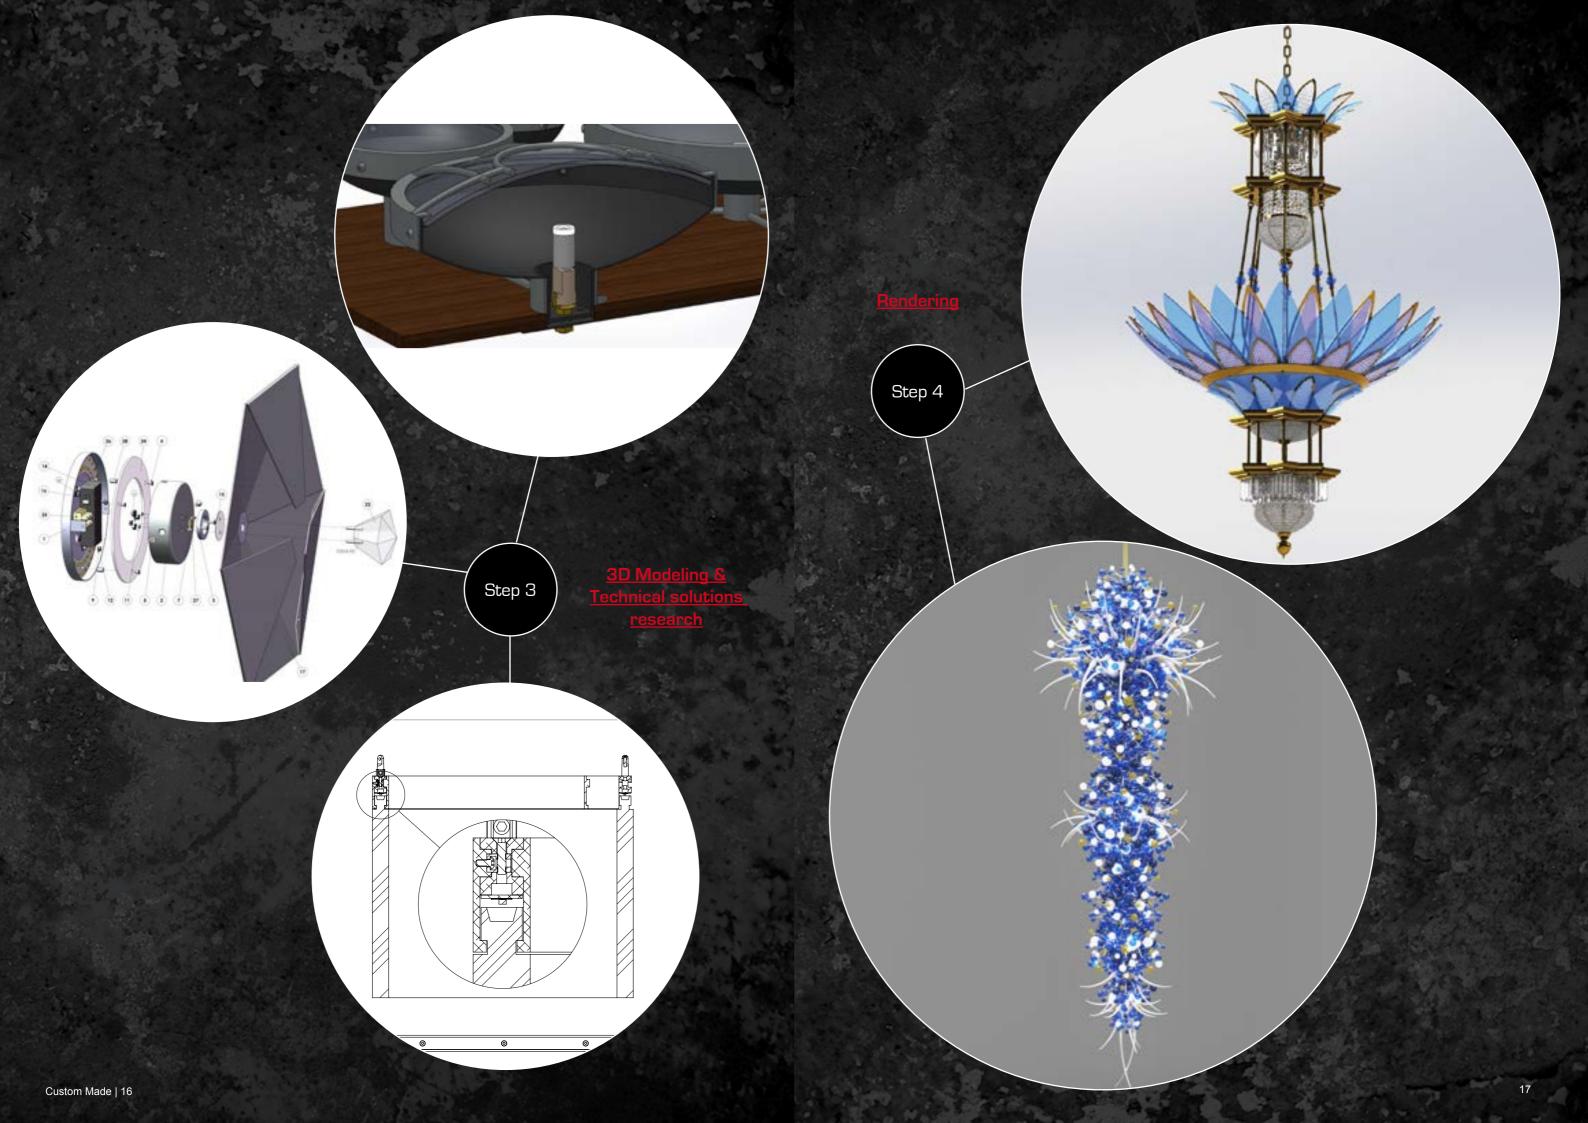

"If you can imagine it, we can make it happen." This is the slogan called out by all Patrizia Volpato's bespoken creations. Every single piece is specially designed, handcrafted and one of a kind.

From our desk to the customer's house, Patrizia Volpato follows step by step the design and the development of its creation and ensures quality, security and uniqueness: this new point of view allow us to take part to the design of environments, important public and private buildings for citizens and for celebrity too.