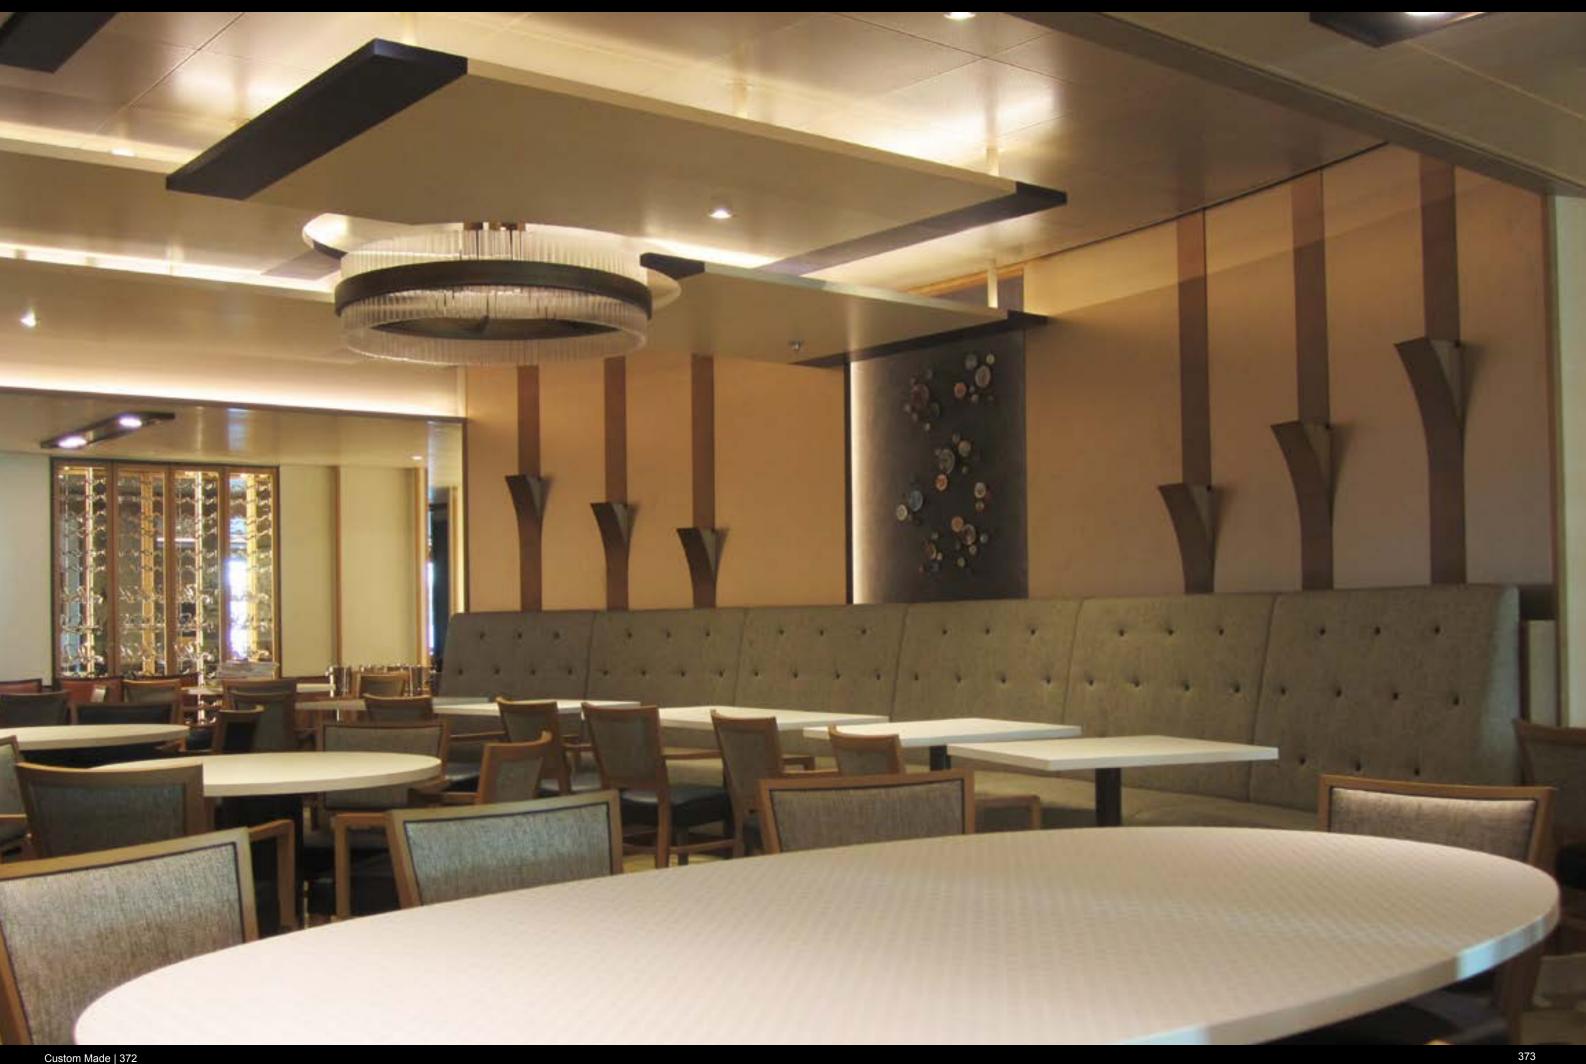

Britannia P&O 6231

Custom Made | 342

**Britannia, P & O cruises** We realized 566 special items using different materials like glass, fabric, metal etc., to illuminate many areas of the new cruise of P & O cruises.