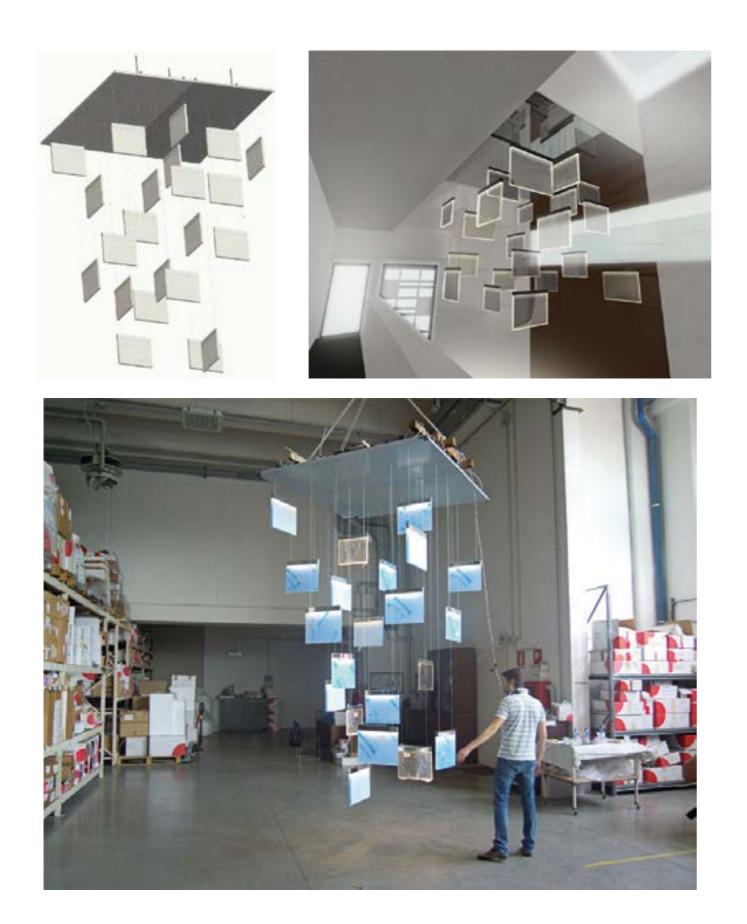

amp: L 16 x 19 cm - H 70 cm

Finish: Brushed gold 24 K and polished gold 24 K







**Private Office, Moscow** L 244 x 91 cm - H 280 cm Bulbs: 18 E14







**Private House, Paris** L 190 x 40 cm - H 80 cm Bulbs: 4 E27

Private House, New York L 280 x 66 cm - H 120 cm Bulbs: Strip Led RGB + 5 E27





**Private House, Paris** L 300 x 60 cm - H 45 cm Bulbs: Strip Led 22W x mt + 10 Spot led 13W



2



Colors: Orange, Light blue and Brown L 80 x 80 cm - H 75 cm





**Private House, Montecarlo** L 150 x 60 cm - H 70 cm Bulbs: Strip Led 22W x mt

### **Private House, Paris** L 80 x 80 cm - H 75 cm Bulbs: Strip Led 22W x mt







**Private Villa, California** L 105 x 204 cm - H 146 cm Bulbs: Strip Led 22W x mt





**Art Gallery, Korea** L 2 mt - H 12 mt Bulbs: Strip Led 22W x mt













**Private House - Los Angeles, California** Inox steel squared shape mt 2 x 2 with 22 metacrilate pieces cm 2,5x40x50 Lights: strip LED





Private House, Paris L 190 x 40 cm - H 80 cm Bulbs: 4 E27









Ø 300 cm - Bulbs: spot Led RGB inside each diamond 558 acrylic satin white color diamond

Hotel and Resort \* \* \* \* \* "L'Araba Fenice" Altavilla Silentina, Italia



Hotel "The City" - Chicago, USA PRISMA COLLECTION Ø 150 cm - H 32 cm Bulbs: 18 E27

泌

-





Restaurant "La Fleure" - Switzerland FEBE COLLECTION L 110 cm - H 15-165 cm Bulbs: 6 G9 1 0

2.0









## SFERA COLLECTION

- Hospital Abu Dhabi, Dubai 3 spheres Ø 200, Ø 150, Ø 100 cm.
- Meeting room Bari Ø 120 cm

and the

記録

- Pub cinema Busto Arsizio, Milano Ø 350 cm with up and down engeneer
  Disco Pub Zagreb, Croa