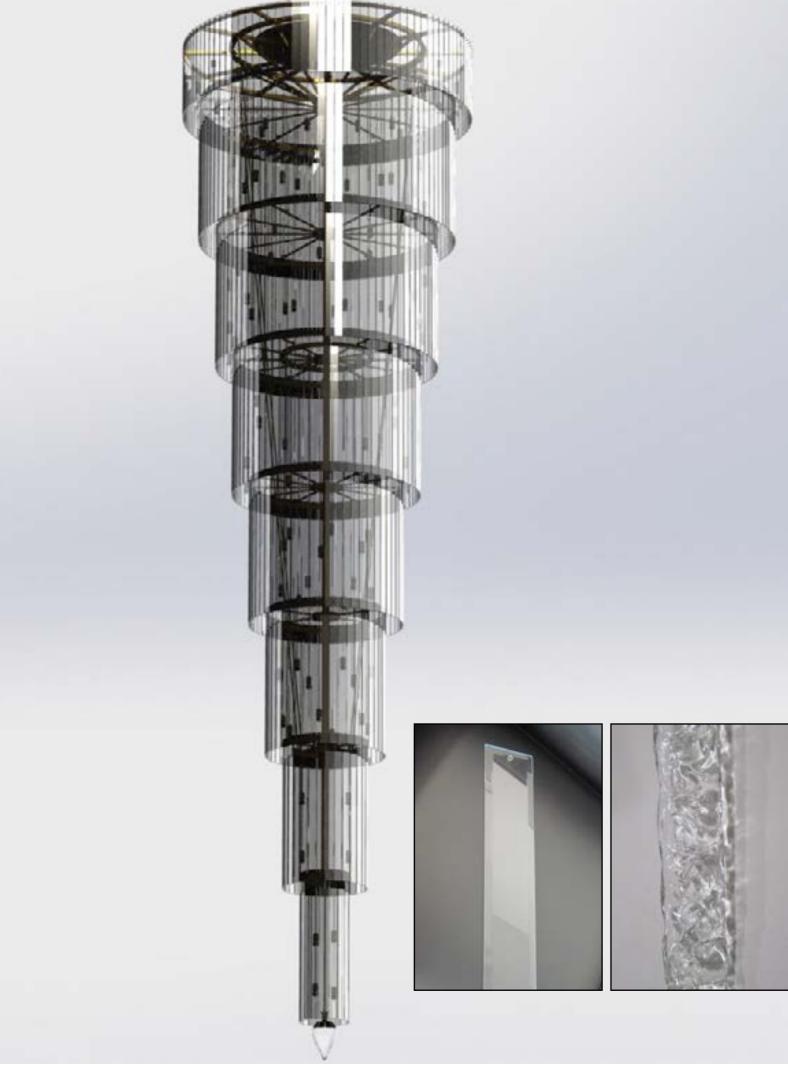

Ø 150 cm - H 180 cm - Bulbs: 12 E14 + 20 E27

Private Villa - Kurdistan, Iran

Repubblic of Tatarstan-Bolgar Belaya Mechet: White Mosque

Business centre - Kazakistan We have done different kind of chandeliers