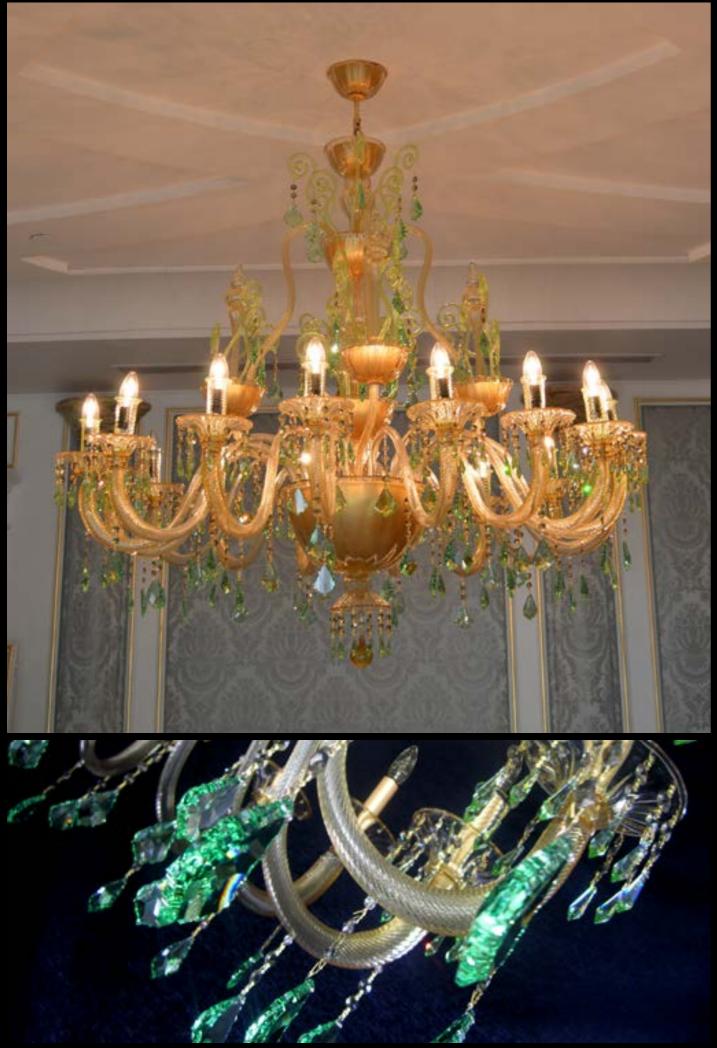

**Private Villa - S. Petersburg, Russia** Ø 140 cm - H 6 mt - Bulbs: 60 E27

Hotel Marriot - Montreal, Canada Ø 70 cm - H 5,20 mt - Bulbs: 30 G9

Private House - Milan, Italy QUARZO COLLECTION Ø 30 cm - H 275 cm - Bulbs: 6 E14 **Private Villa - Kiev, Ukraine** cm 50 x 50 x700 octagons in Swarovski Bulbs: 24 E27