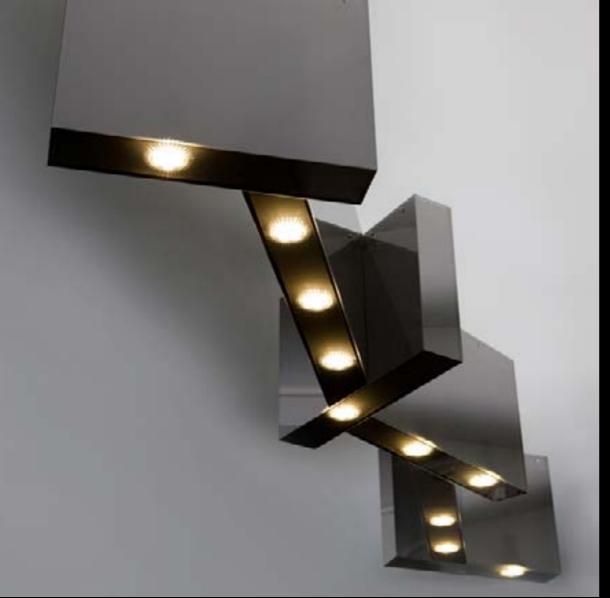

### Floor lamp: L 30 x 35 cm - H 130 cm Table lamp: L 16 x 19 cm - H 70 cm

Finish: Brushed gold 24 K and polished gold 24 K

**Private Office, Moscow** L 244 x 91 cm - H 280 cm Bulbs: 18 E14

**Private House, Paris** L 190 x 40 cm - H 80 cm Bulbs: 4 E27

Private House, New York L 280 x 66 cm - H 120 cm Bulbs: Strip Led RGB + 5 E27

**Private House, Paris** L 300 x 60 cm - H 45 cm Bulbs: Strip Led 22W x mt + 10 Spot led 13W

2

Colors: Orange, Light blue and Brown L 80 x 80 cm - H 75 cm