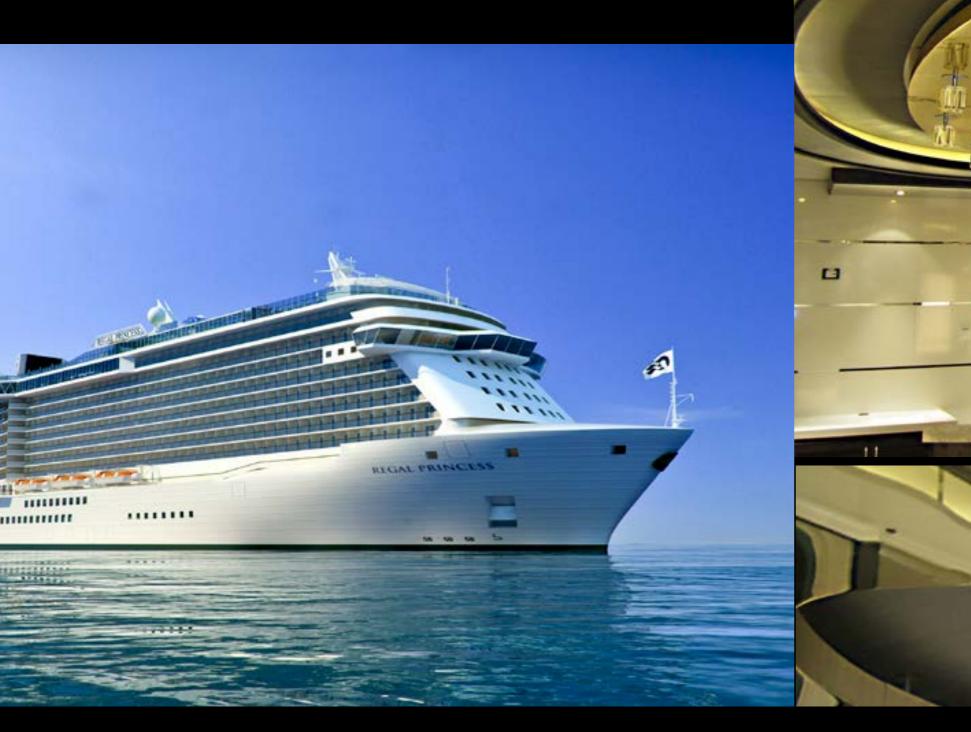

Regal Princess 6224

**Regal Princess 6224** 1 oval ceiling lamp 3,90 mt x 1,50 mt - Bulbs: 10 G4 - 10W Crystal cubes - Polished brass frame

E-4-2

Head Quarter Patrizia Volpato Marghera - Venezia

Via del Trifoglio, 15 - 30175 Marghera (Ve) Tel. 0039 - 041.932857 - Fax. 0039 -041.923006 info@patriziavolpato.it www.patriziavolpato.it