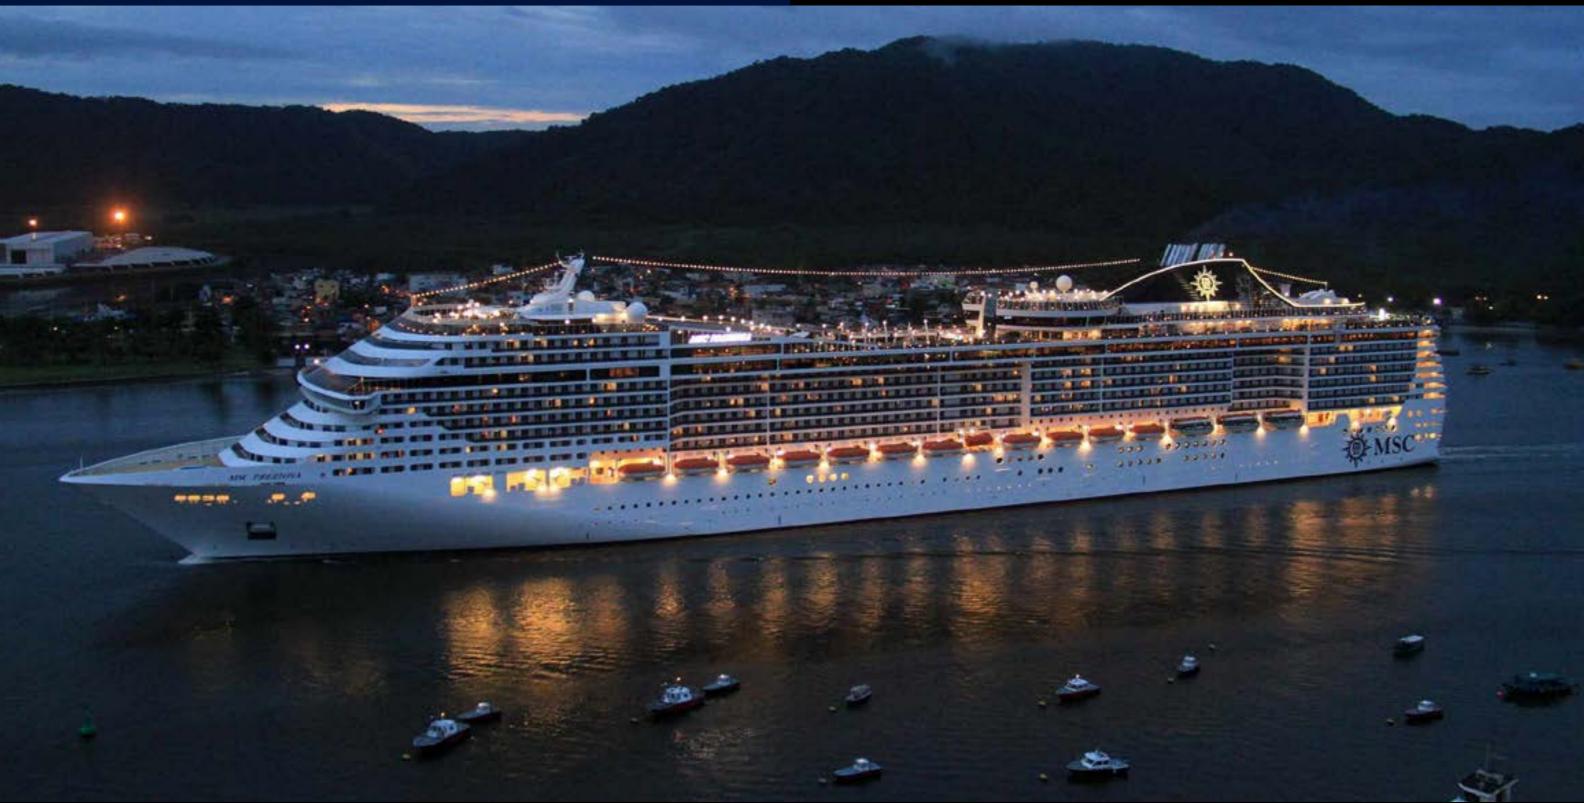

## Preziosa X32

Preziosa X32, MSC Crociere - 2013 - RONDO' COLLECTION 42 ceiling lamps Ø 60 cm and Ø 80 cm - 40 wall lamps Gold finishes and black glasses

March 16

W. C.F.

Costa Diadema 6203

We realized some light fittings for the ice-cream shop and the atrium area from bridge 3 to 12 for the new **Super Costa Diadema** of **Costa Crociere's company** 