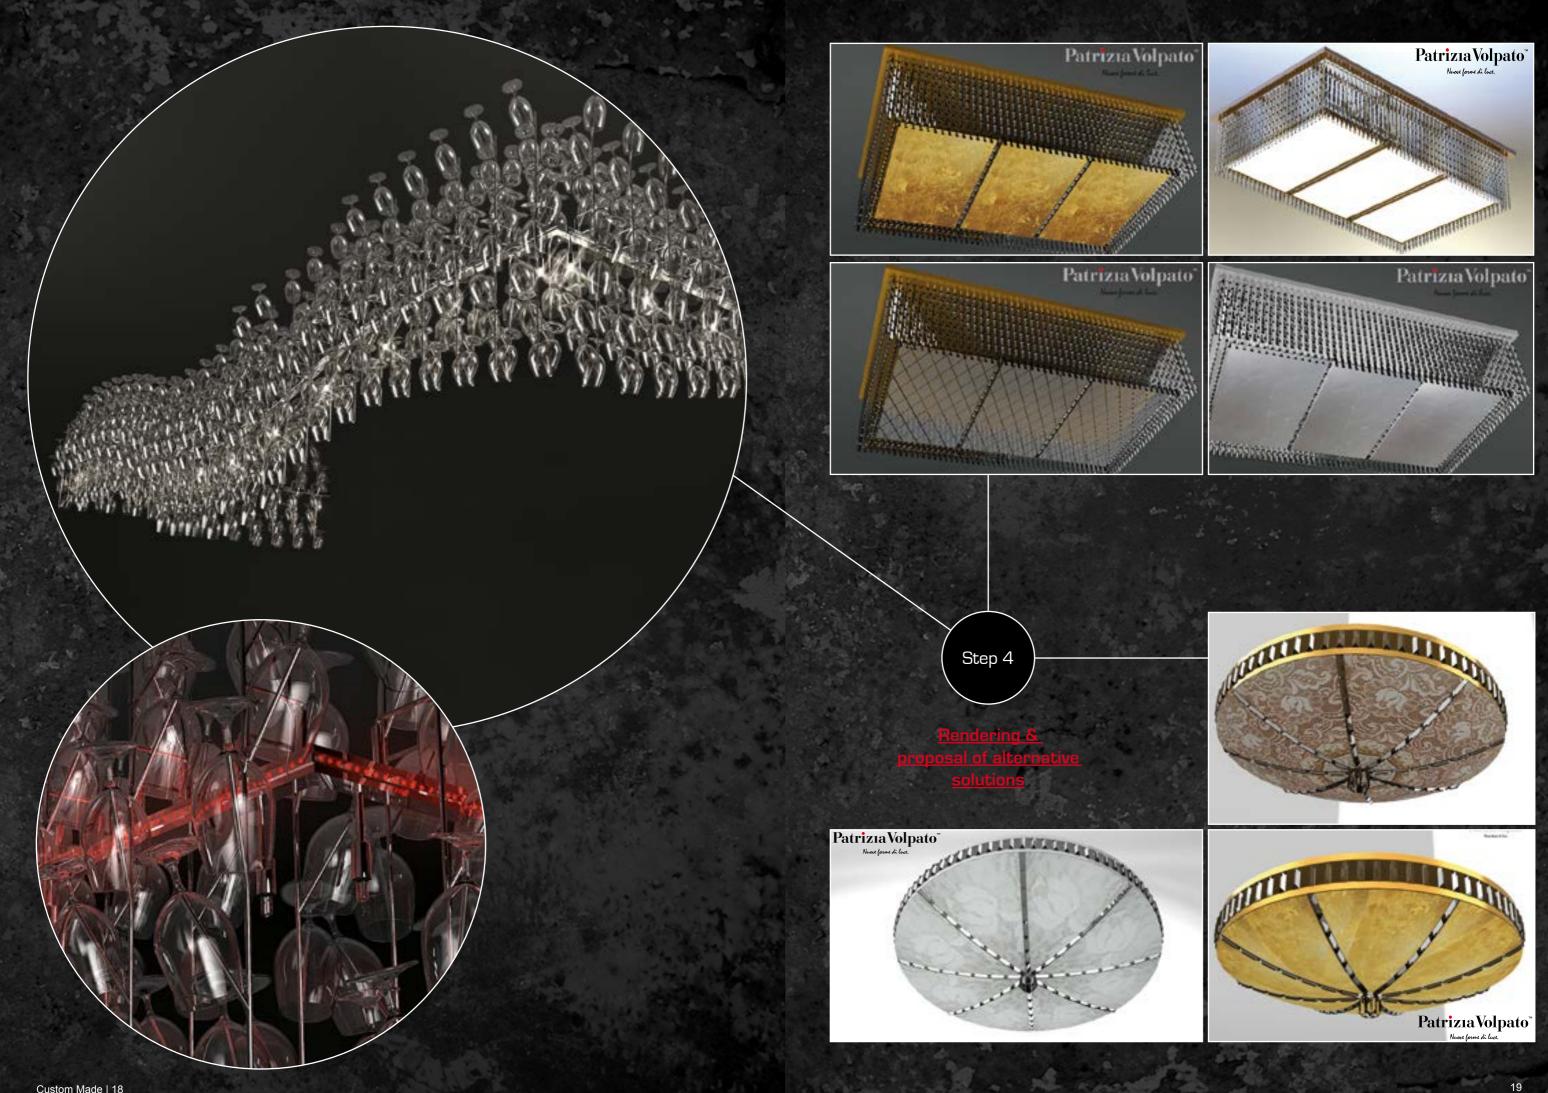

"If you can imagine it, we can make it happen." This is the slogan called out by all Patrizia Volpato's bespoken creations. Every single piece is specially designed, handcrafted and one of a kind.

From our desk to the customer's house, Patrizia Volpato follows step by step the design and the development of its creation and ensures quality, security and uniqueness: this new point of view allow us to take part to the design of environments, important public and private buildings for citizens and for celebrity too.