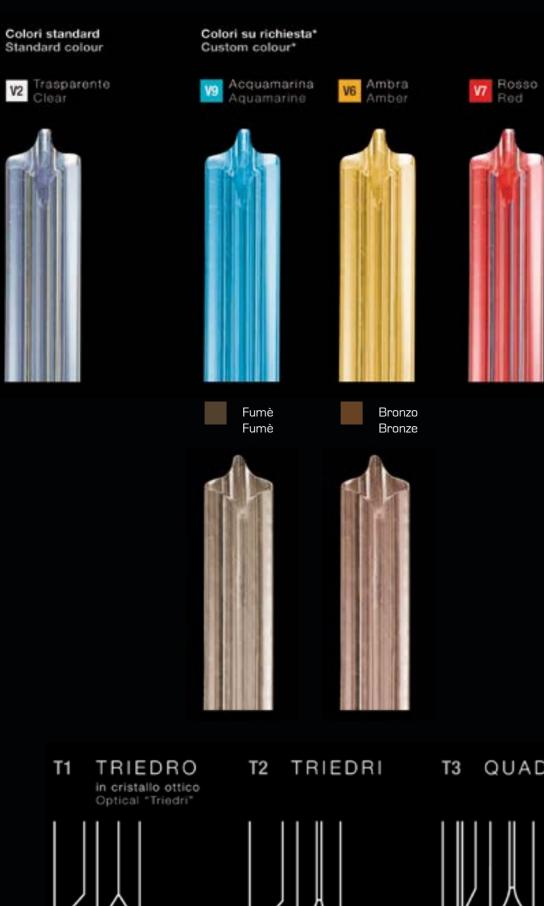

Ø 150 cm - H 4,50 mt - n. 35xE14 LED 5,5W - 470 Lm - Strip Led - 3000 K

H 26 mt - L 180 x 90 cm - Bulbs: 100 G9 x 25W 100 clear spheres and 300 colored trihedrons: amber, light blue, transparent and brown

## T3 QUADRIEDRI

V3 Rosa Pink

Ø 55 cm - H 40 Bulbs: 6 E27 Crystal T2/V3

**Restaurant - Kazan, Russia Optical Crystals T1** 300x150 cm h 180 cm - 150 LED

Convention Center - Frankfurt, Germany - CRISTALLI COLLECTION Ø 95 cm - H 300 cm - Kg 223 Bulbs: 46 E27