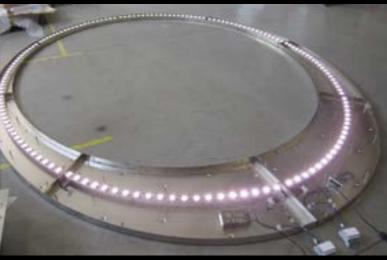

## Salone Del Mobile

Cultural Center - Udine, Italy BOCCIOLI COLLECTION Ø 100 cm - H 250 cm Bulbs: 42 G9

Hotel Millenium - Amman, Jordan

Hotel Millenium - Amman, Jordan Led with DMX Controler L. 15 mt - Ø max 5 mt - 650 glasses of Ø 25 cm Bulbs: LED

Printed and a finite of a fighter th

Hotel Millenium - Amman, Jordan Led with DMX Controler - Light Point : 21 m arc - 3000 pendants of 50 cm with rods and octagons in glass Bulbs: 300 Led

and a

Hotel Millenium - Amman, Jordan Led with DMX Controler - Light Point : Ø 350 cm h 380 cm Sphere with amber and transparent glass of 8, 5, 3, 2 cm Bulbs: 62 Led x 3 watt.