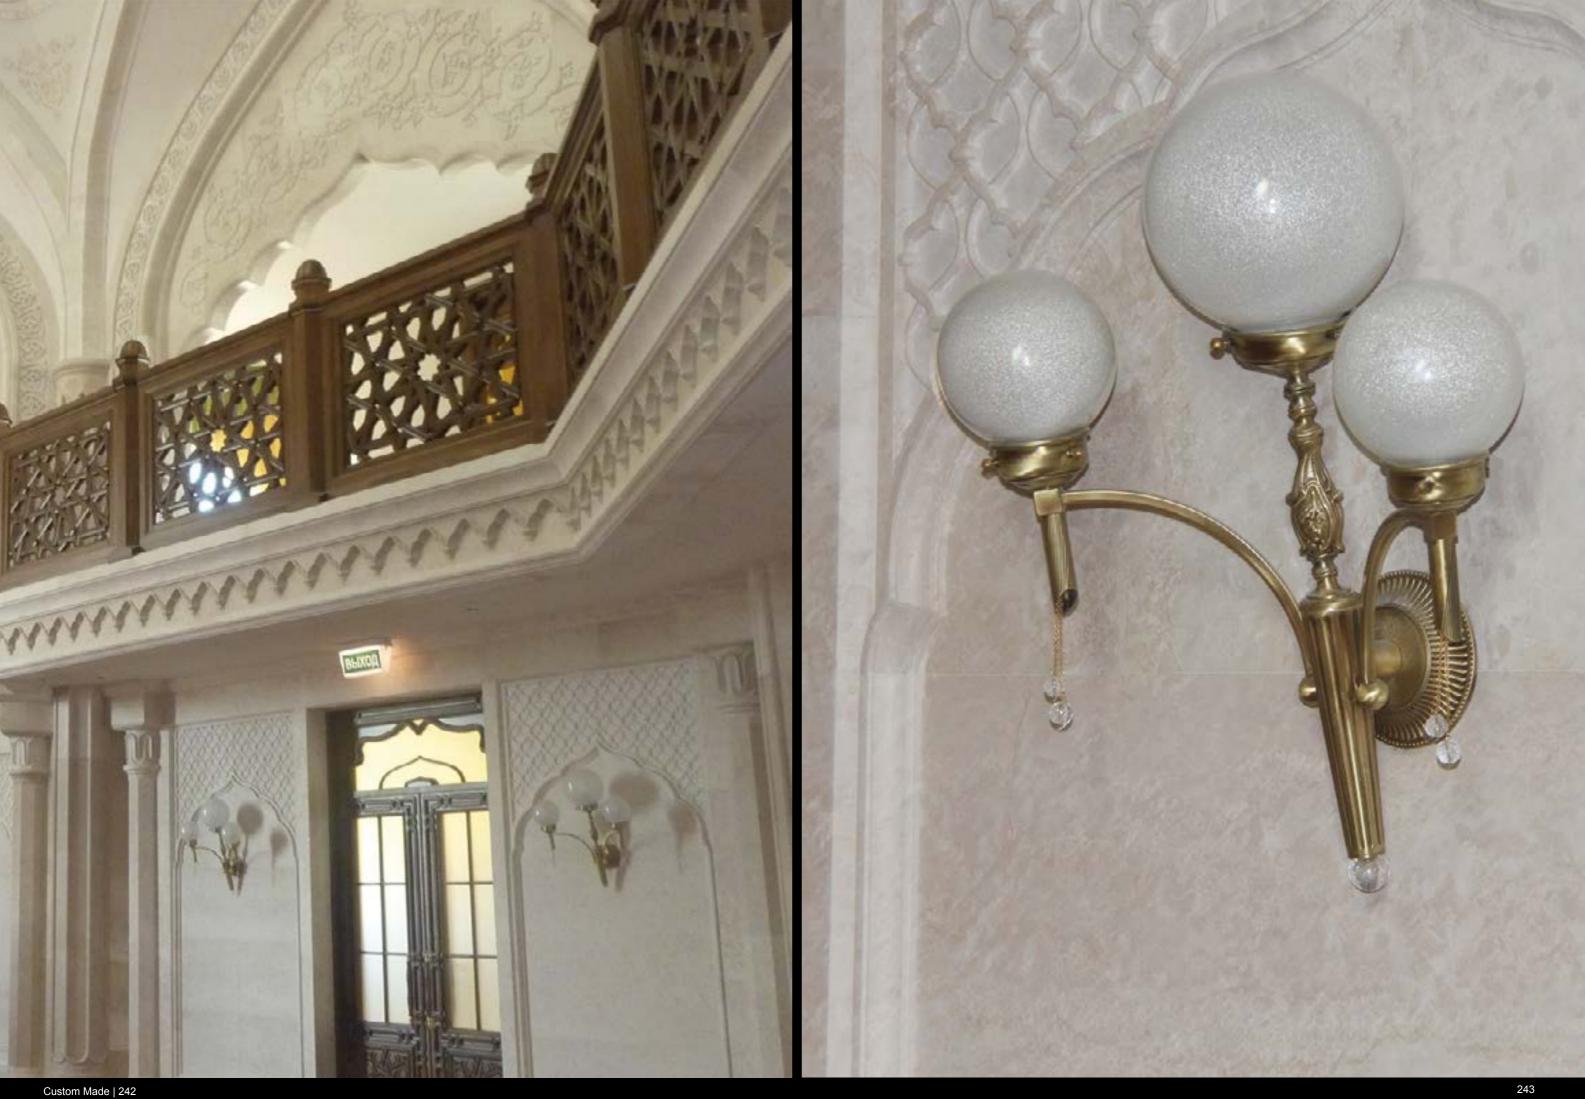

Ø 150 cm - H 180 cm - Bulbs: 12 E14 + 20 E27

Private Villa - Kurdistan, Iran

Repubblic of Tatarstan-Bolgar Belaya Mechet: White Mosque

Business centre - Kazakistan We have done different kind of chandeliers