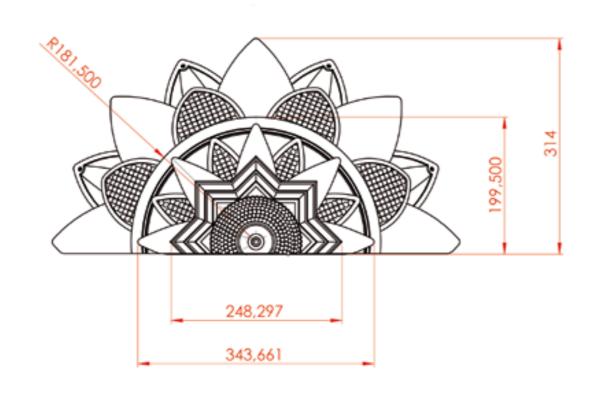

Private House (Putin) Krasnaja Polyana Sochi, Russia PETALI COLLECTION outer Ø 210 cm - inner Ø 140 cm - H 200 cm - 50 lights

Private Villa - Los Angeles, California 2007 PETALI COLLECTION Ø 65 cm - H 110 cm - Kg 77 Bulbs: 20 E14 + 1 E27