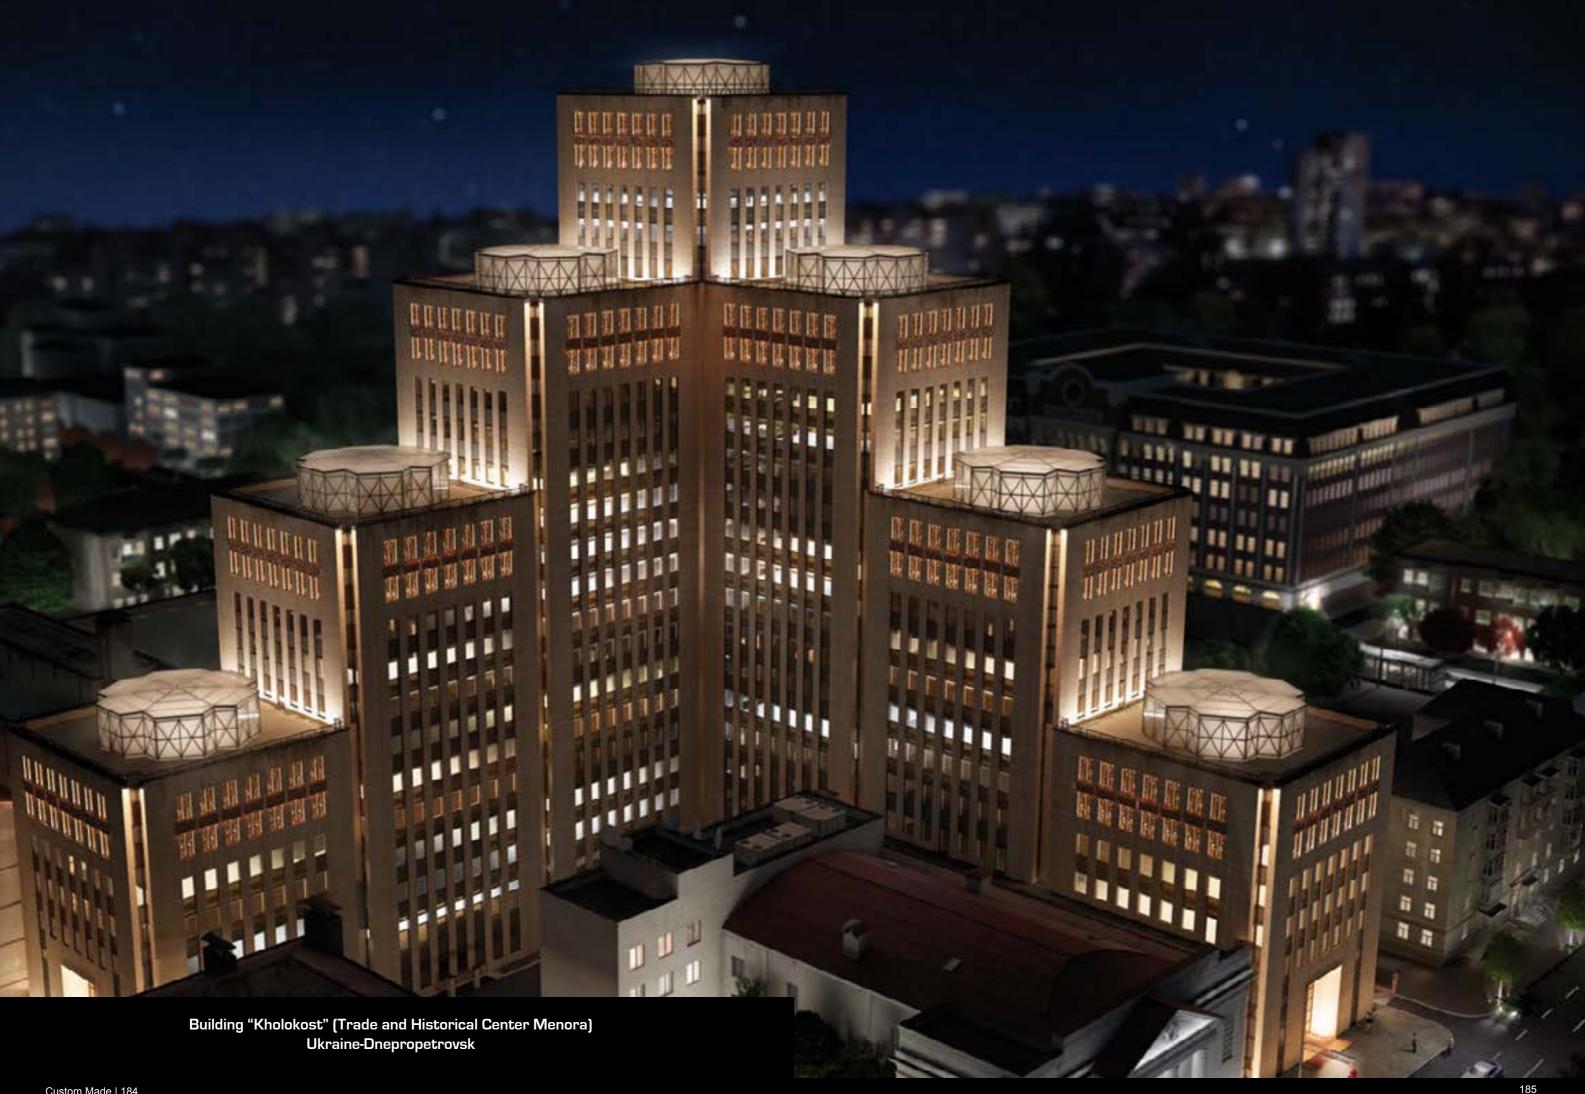

#### Ukraine

- Reception Hall and Pchelkin House, Building "Kholokost" (Trade and Historical Center Menora) - Ukraine. Dnepropetrovsk Pag. 184 - 191 - Kaskad Plaza - Dnepropetrovsk, Ukraine Pag. 152 - 167
- Private Villa Kiev, Ukraine Pag, 114 115
- Private House Kiev, Ukraine
- Private Villa Kiev. Ukraine
- Private Villa Odessa, Ukraine