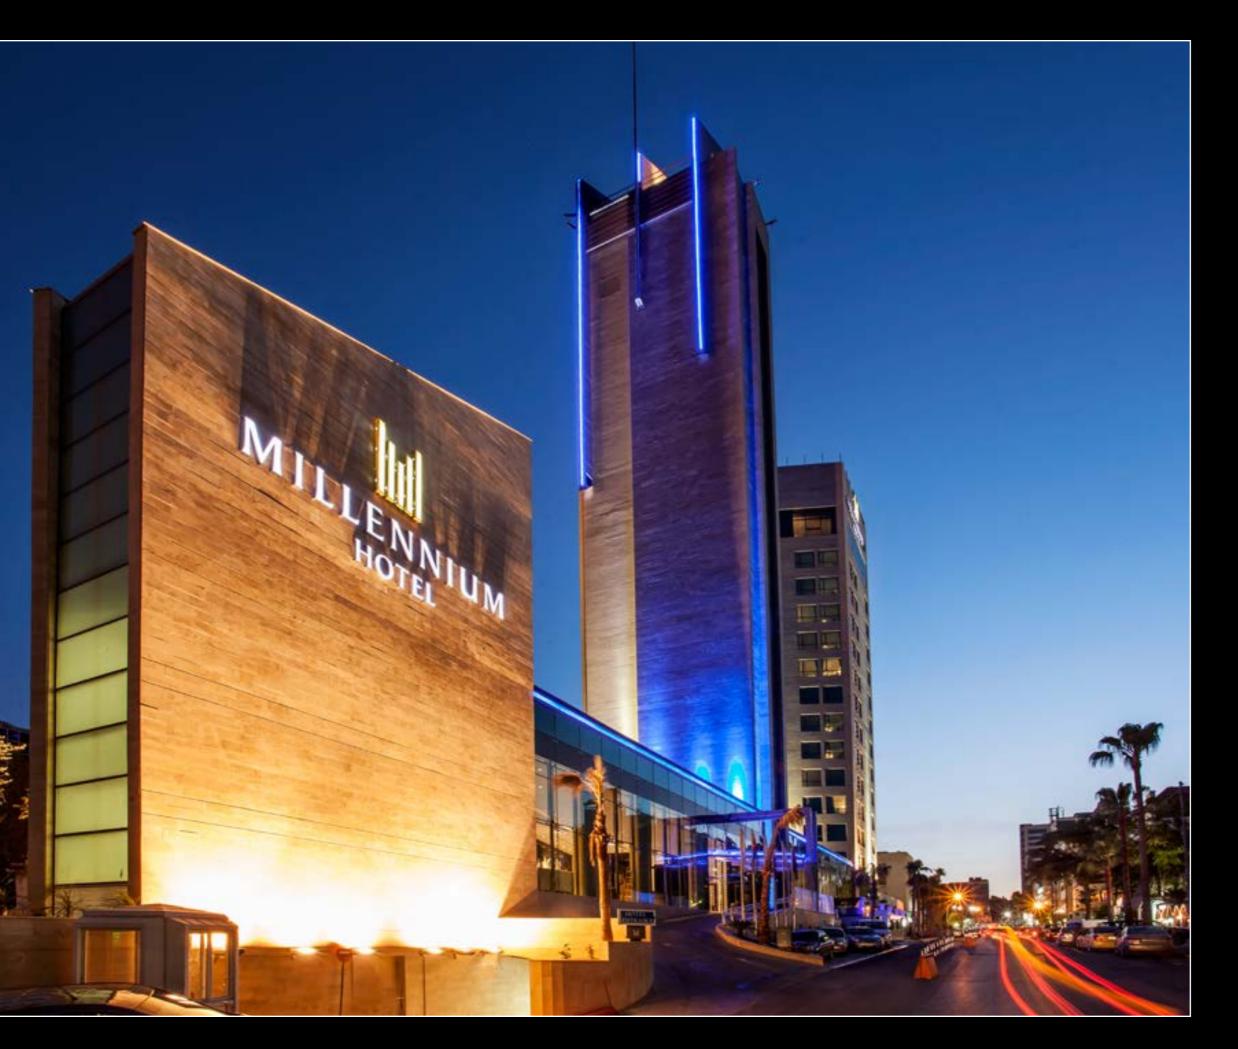

#### Jordan

- Hotel Millenium - Amman, Jordan Pag. 130 - 143 - Al Bayyati Apartment - Amman, Jordan

## Salone Del Mobile

Cultural Center - Udine, Italy BOCCIOLI COLLECTION Ø 100 cm - H 250 cm Bulbs: 42 G9

Hotel Millenium - Amman, Jordan

Hotel Millenium - Amman, Jordan Led with DMX Controler L. 15 mt - Ø max 5 mt - 650 glasses of Ø 25 cm Bulbs: LED

Printed and a finite of a fighter th

Hotel Millenium - Amman, Jordan Led with DMX Controler - Light Point : 21 m arc - 3000 pendants of 50 cm with rods and octagons in glass Bulbs: 300 Led

and a

Hotel Millenium - Amman, Jordan Led with DMX Controler - Light Point : Ø 350 cm h 380 cm Sphere with amber and transparent glass of 8, 5, 3, 2 cm Bulbs: 62 Led x 3 watt.

Hotel Millenium - Amman, Jordan Led with DMX Controler 2 oval external shapes with pendents and spheres Centrale row with 165 Led - Ø max 300 cm h 50 cm

Led with DMX Controler Chinese Restaurant – L. 19 mt. Frame in steel with dragon shape Led RGB 5 watt full color