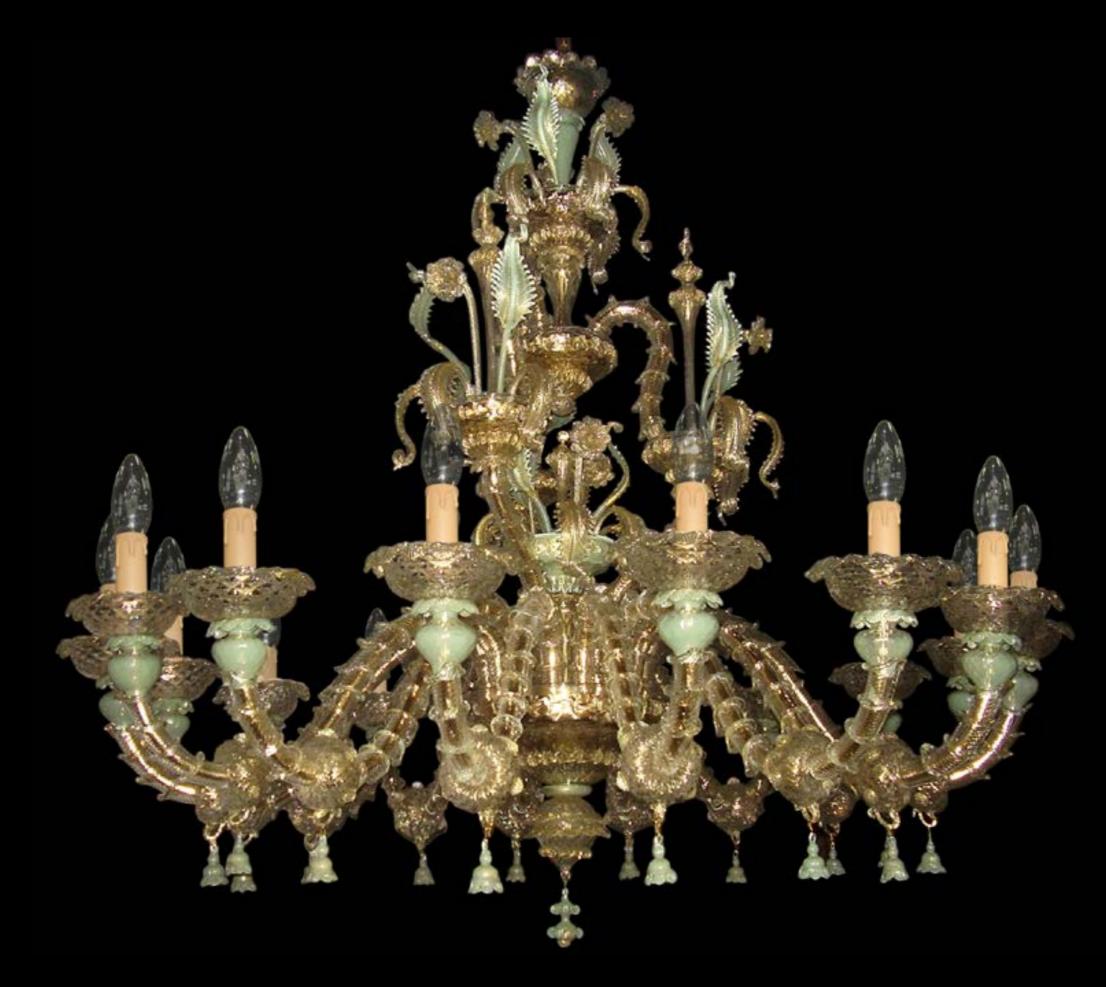

**Private Villa - S. Petersburg, Russia** Ø 140 cm - H 6 mt - Bulbs: 60 E27

Hotel Marriot - Montreal, Canada Ø 70 cm - H 5,20 mt - Bulbs: 30 G9

Private House - Milan, Italy QUARZO COLLECTION Ø 30 cm - H 275 cm - Bulbs: 6 E14 **Private Villa - Kiev, Ukraine** cm 50 x 50 x700 octagons in Swarovski Bulbs: 24 E27