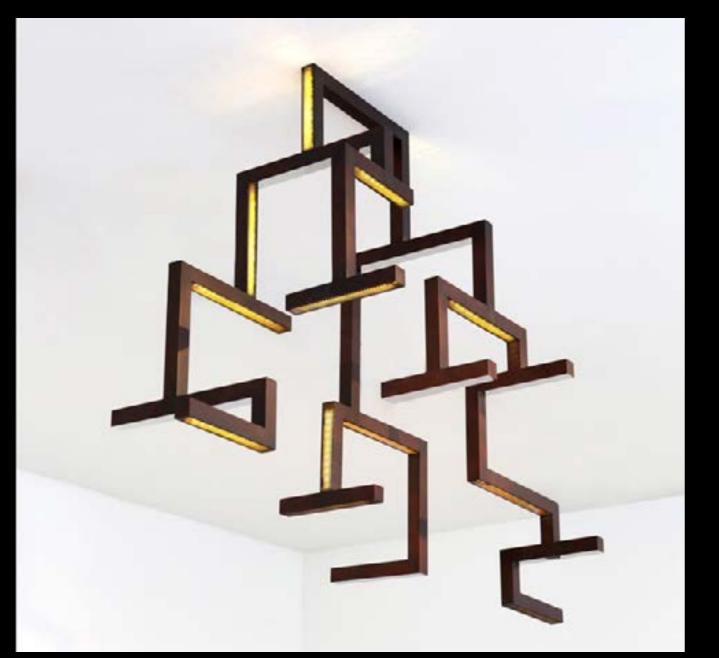

Hotel Millenium - Amman, Jordan Led with DMX Controler 2 oval external shapes with pendents and spheres Centrale row with 165 Led - Ø max 300 cm h 50 cm

Led with DMX Controler Chinese Restaurant – L. 19 mt. Frame in steel with dragon shape Led RGB 5 watt full color