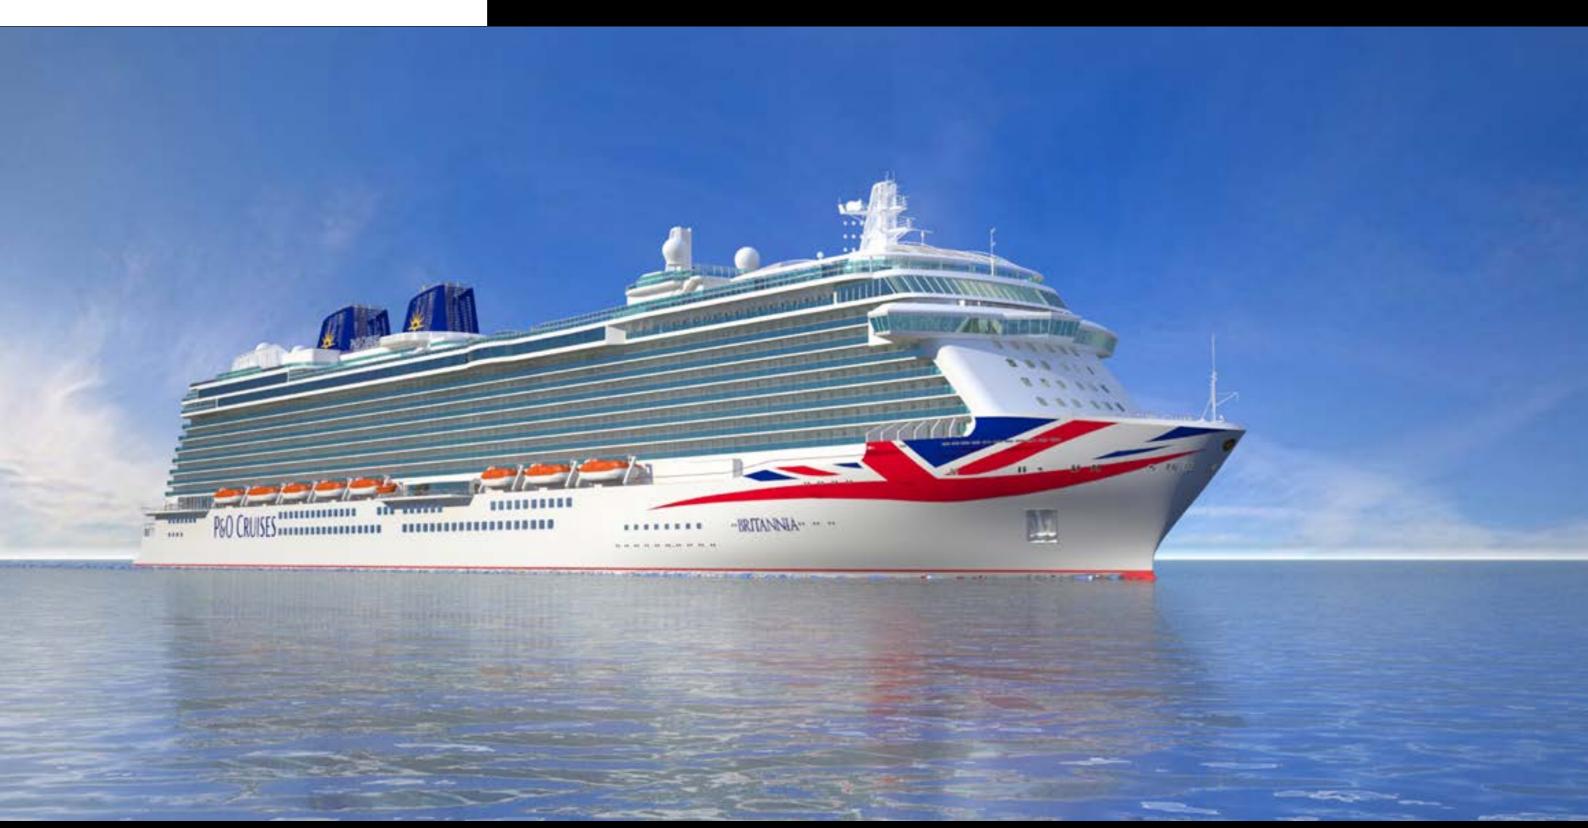

Britannia P&O 6231

Custom Made | 342

**Britannia, P & O cruises** We realized 566 special items using different materials like glass, fabric, metal etc., to illuminate many areas of the new cruise of P & O cruises.