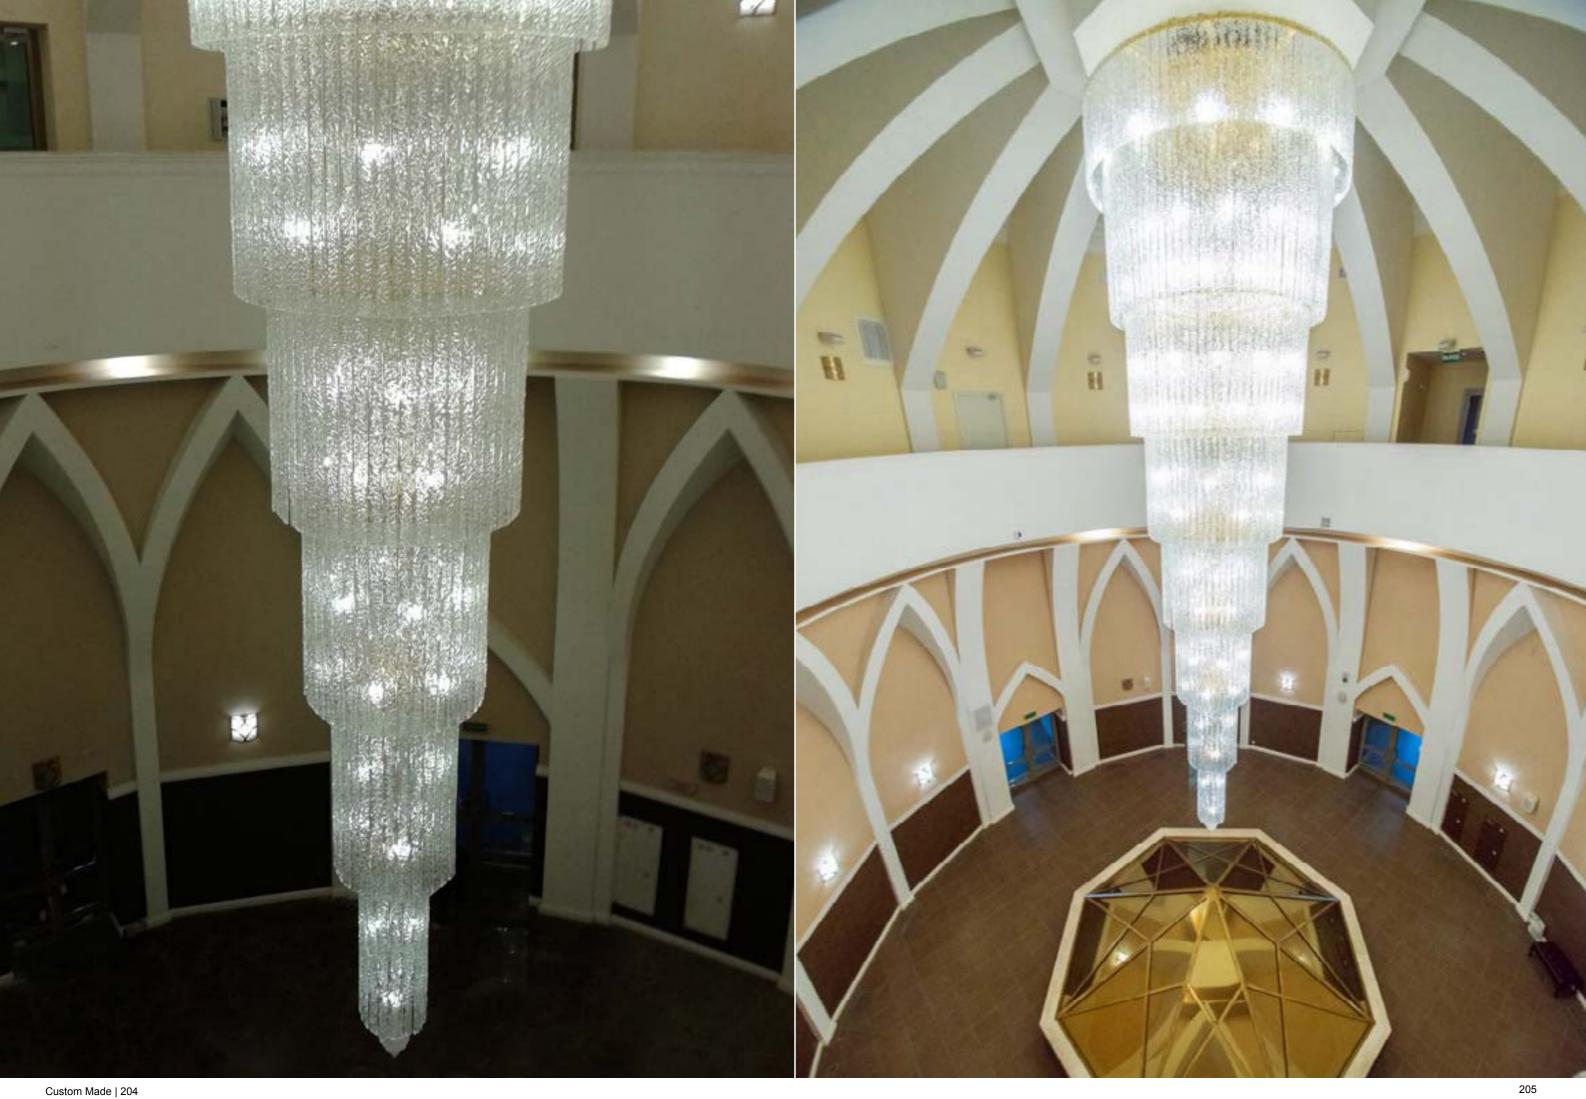

Ø 150 cm - H 180 cm - Bulbs: 12 E14 + 20 E27

Private Villa - Kurdistan, Iran

Repubblic of Tatarstan-Bolgar Belaya Mechet: White Mosque

Business centre - Kazakistan We have done different kind of chandeliers