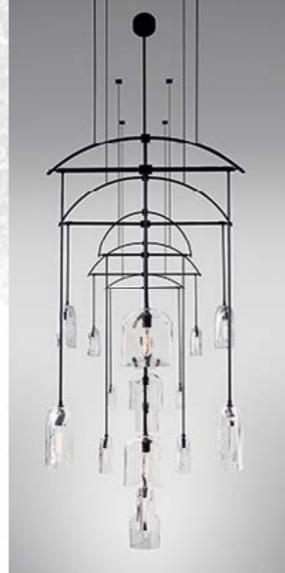

E Direttiva Compatibilità elettromagnetica (EMC) 2004/108/CE

Norme armonizzate applicate : UNI EN 12100 (sicoretza del macchimatio) IEC EN 68294-1 (sicoretza dell'esopiopoggianento elterrico delle macchine) IEC EN 13850 (dispositivo d'arento di esnergenta) Norme a regole tecnische applicate : IEC-34-5 (potestione IP) FEM 9511 (classificatione del moccavitani) FEM 9683 (scelta dei motori di traslazione) FEM 9682 (scelta di motori di sullevamento)

Malo IL 13/07/2012



Il rappresentanto legale Referentia Vilmino Farma : LUL: u.C.





Private Villa Dim. 255x95 cm H. 170 cm 5 GU 10 - 6 watt - 3000 K LUMEN 345 10 spot RGB 3W FULL COLOR 11 G9 LED 2W 3000° K









### Floor lamp: L 30 x 35 cm - H 130 cm Table lamp: L 16 x 19 cm - H 70 cm

Finish: Brushed gold 24 K and polished gold 24 K







**Private Office, Moscow** L 244 x 91 cm - H 280 cm Bulbs: 18 E14







**Private House, Paris** L 190 x 40 cm - H 80 cm Bulbs: 4 E27

Private House, New York L 280 x 66 cm - H 120 cm Bulbs: Strip Led RGB + 5 E27





**Private House, Paris** L 300 x 60 cm - H 45 cm Bulbs: Strip Led 22W x mt + 10 Spot led 13W



2



Colors: Orange, Light blue and Brown L 80 x 80 cm - H 75 cm





**Private House, Montecarlo** L 150 x 60 cm - H 70 cm Bulbs: Strip Led 22W x mt

### **Private House, Paris** L 80 x 80 cm - H 75 cm Bulbs: Strip Led 22W x mt







**Private Villa, California** L 105 x 204 cm - H 146 cm Bulbs: Strip Led 22W x mt





**Art Gallery, Korea** L 2 mt - H 12 mt Bulbs: Strip Led 22W x mt













**Private House - Los Angeles, California** Inox steel squared shape mt 2 x 2 w