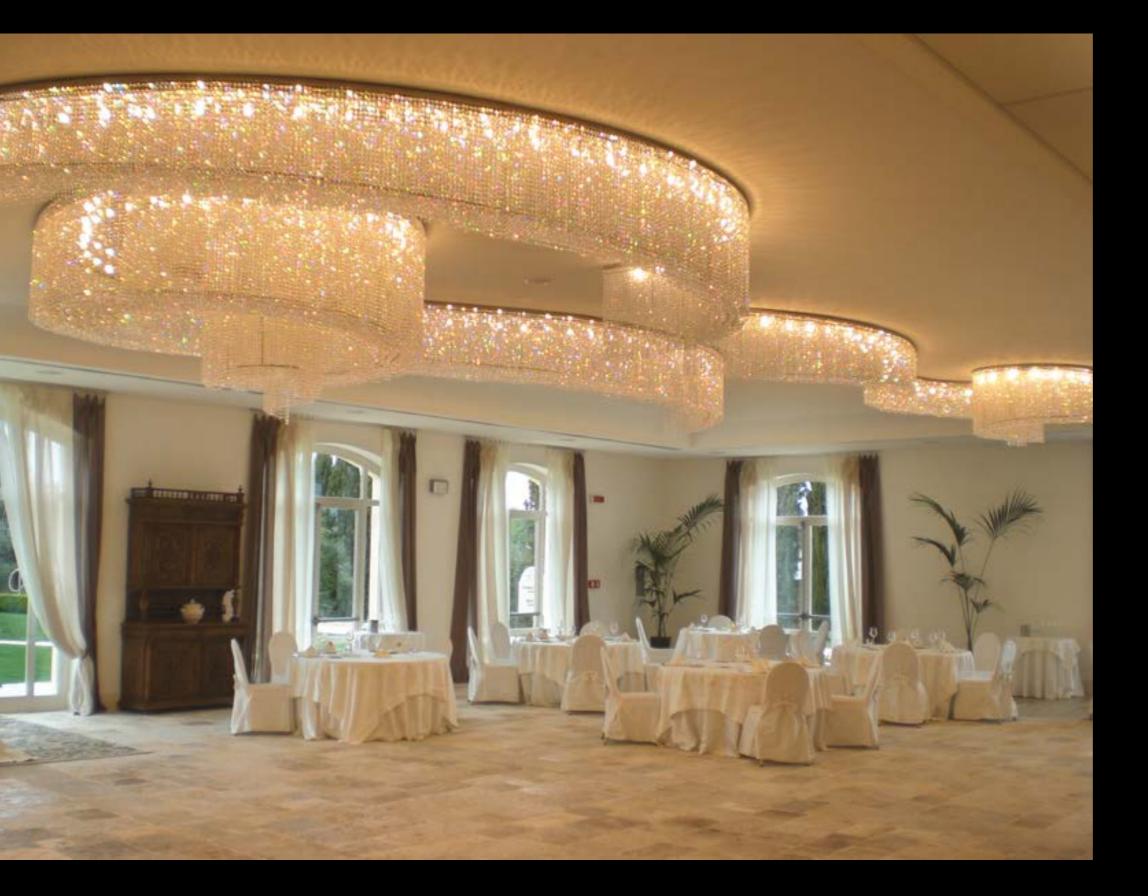

Private Villa - Baku, Azerbaijian Ø 93 cm - H 480 cm Bulbs: 30 G9

Wedding Hall - Restaurant S. Tommaso - Polignano a Mare, Bari 3 frames tot. 45 mt Chains in Swarovski different length – Bulbs: 225

219

Exhibition stand for Salone del Mobile - Milan, Italy L. 15 mt x 1,30 mt Bulbs: Strip LED