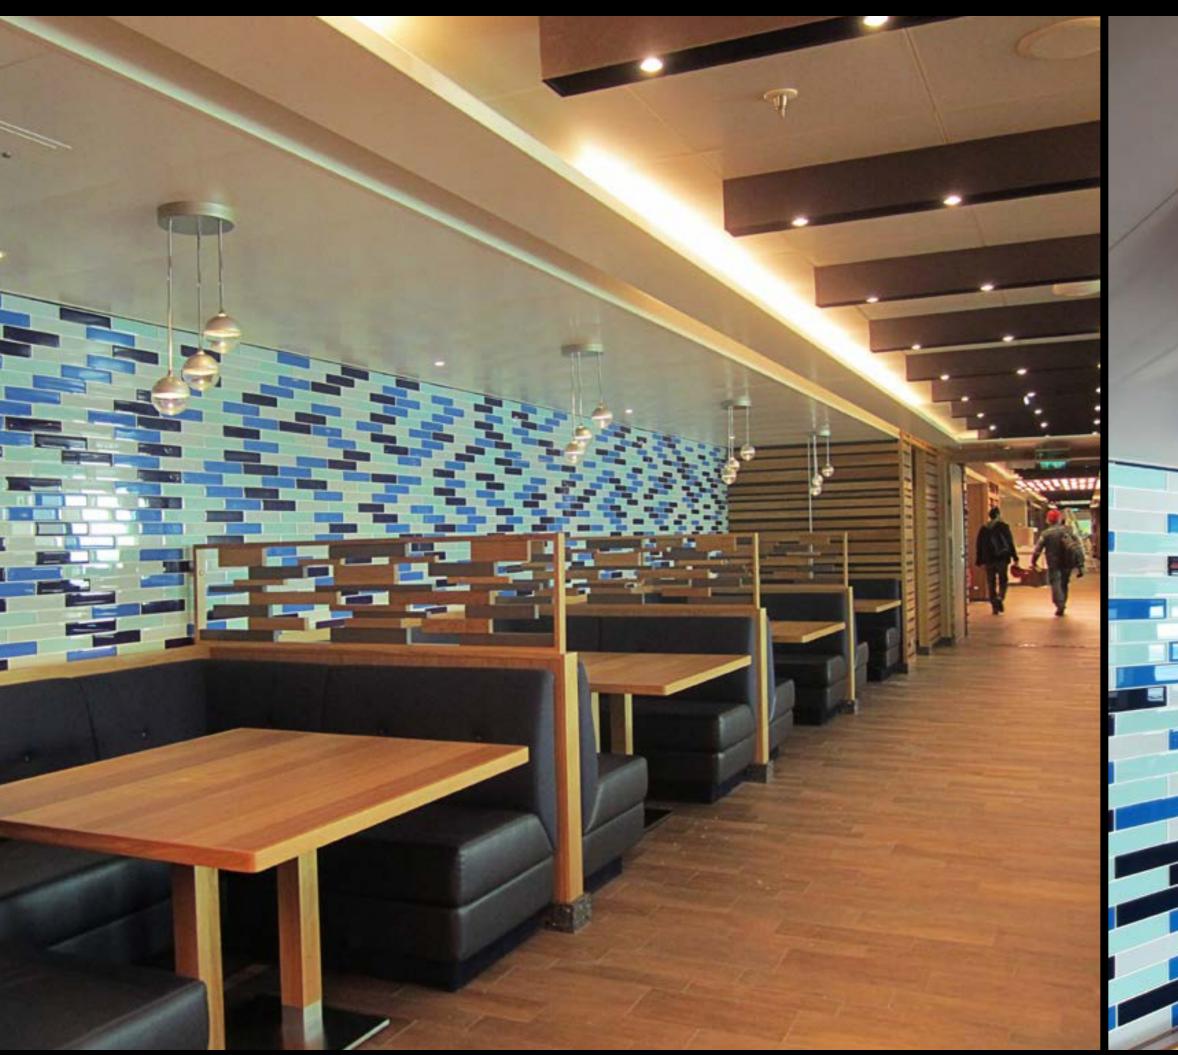

## Cruise ship projects

Koningsdam 6241 2016

Koningsdam, Holland America Line We realized 499 special items using different materials like glass, fabric, metal etc., to illuminate many areas of the new cruise of Holland America Line

Area III - Main Show Lounge

Koningsdam - Holland America Line 2016 Grand Dutch Cafè

Koningsdam - Holland America Line 2016 Cullinary Boulevard & Corridor

Koningsdam - Holland America Line 2016 - Area VI - Concierge - Greenhouse Spa & Salon