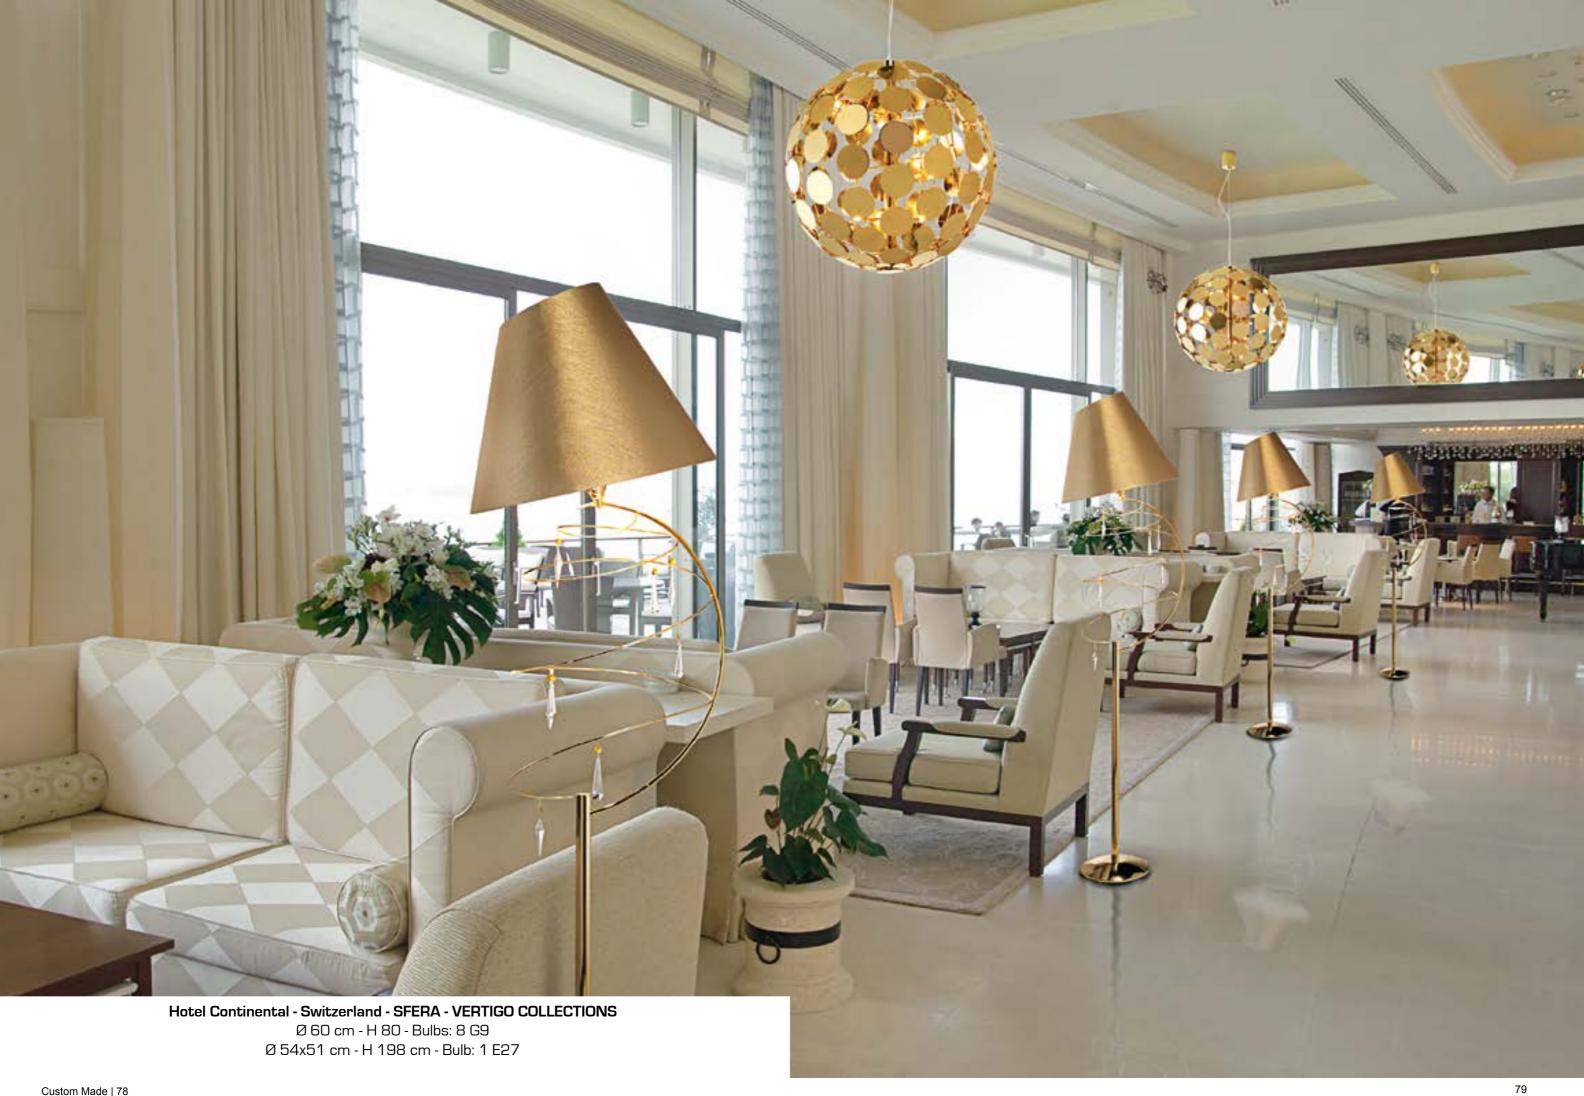

#### Switzerland

- Hotel Continental - Switzerland Pag. 78 - 79 - Restaurant "La Fleure" - Switzerland Pag. 68 - 69 - Geneva Bank & local TV headquarter - Geneva Pag. 48 - 51 - Private Villa - Switzerland - Private House - Geneva, Switzerland

## SFERA COLLECTION

- Hospital Abu Dhabi, Dubai 3 spheres Ø 200, Ø 150, Ø 100 cm.
- Meeting room Bari Ø 120 cm

and the

記録

- Pub cinema Busto Arsizio, Milano Ø 350 cm with up and down engeneer
  Disco Pub Zagreb, Croatia: 3 spheres: Ø 60 cm Ø 40 cm Ø 30 cm
  New factory "Patrizia Volpato"Ø 200cm