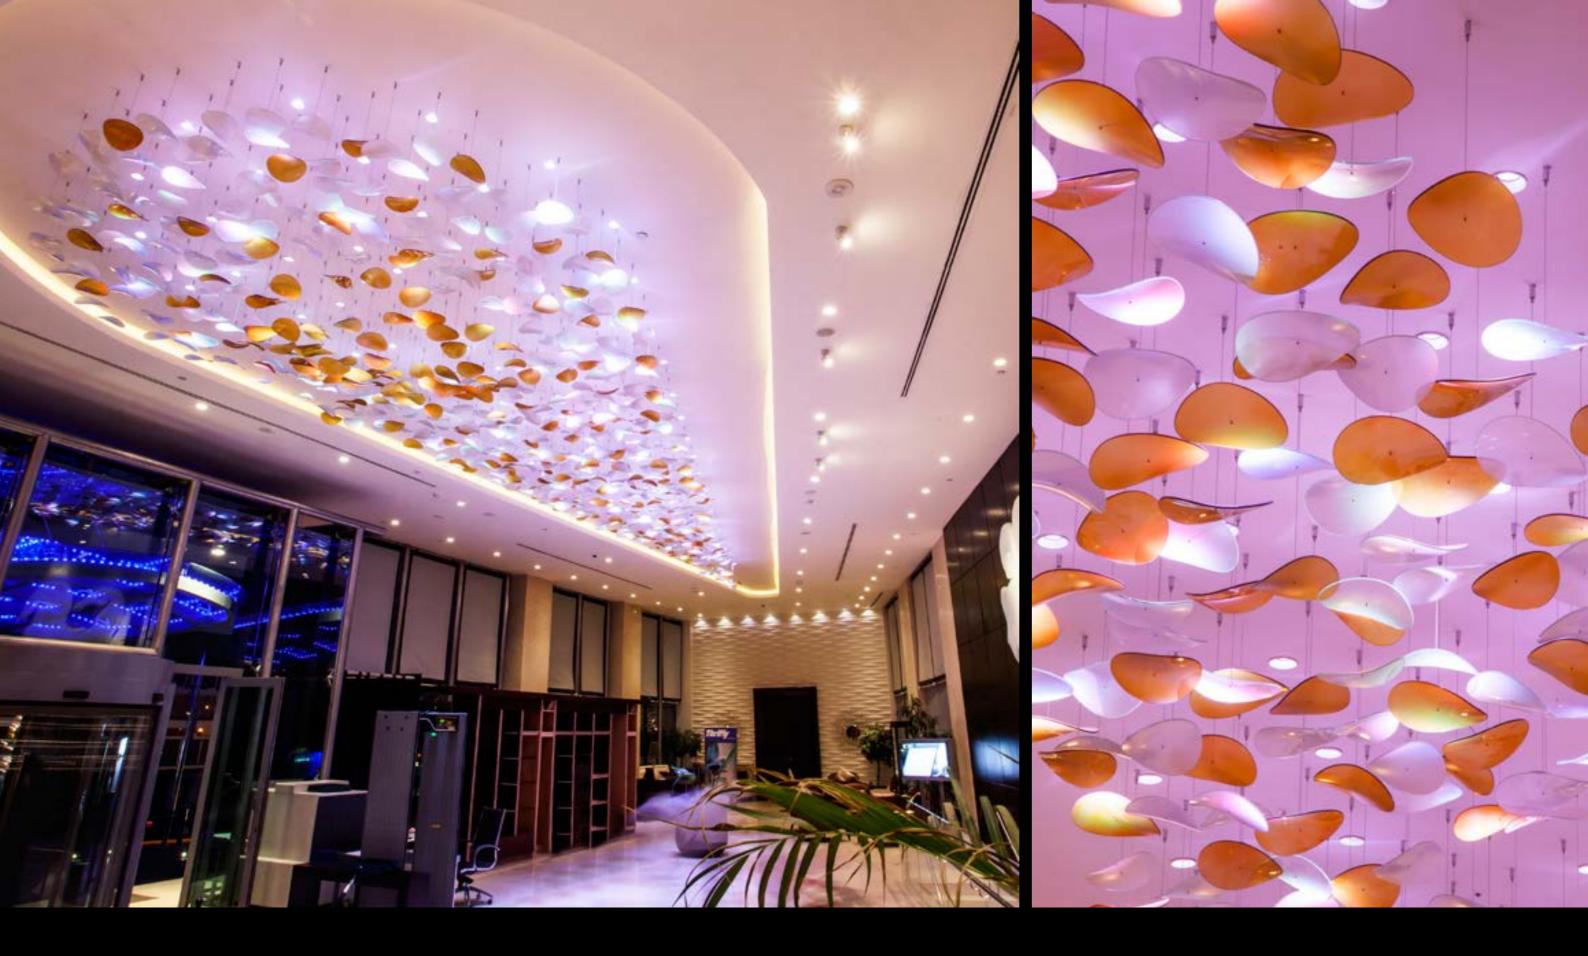

#### Jordan

- Hotel Millenium - Amman, Jordan Pag. 130 - 143 - Al Bayyati Apartment - Amman, Jordan

## Salone Del Mobile

Cultural Center - Udine, Italy BOCCIOLI COLLECTION Ø 100 cm - H 250 cm Bulbs: 42 G9

Hotel Millenium - Amman, Jordan

Hotel Millenium - Amman, Jordan Led with DMX Controler L. 15 mt - Ø max 5 mt - 650 glasses of Ø 25 cm Bulbs: LED

Printed and a finite of a fighter th

Hotel Millenium - Amman, Jordan Led with DMX Controler - Light Point : 21 m arc - 3000 pendants of 50 cm with rods and octagons in glass Bulbs: 300 Led

and a

Hotel Millenium - Amman, Jordan Led with DMX Controler - Light Point : Ø 350 cm h 380 cm Sphere with amber and transparent glass of 8, 5, 3, 2 cm Bulbs: 62 Led x 3 watt.

Hotel Millenium - Amman, Jordan Led with DMX Controler 2 oval external shapes with pendents and spheres Centrale row with 165 Led - Ø max 300 cm h 50 cm

Led with DMX Controler Chinese Restaurant – L. 19 mt. Frame in steel with dragon shape Led RGB 5 watt full color