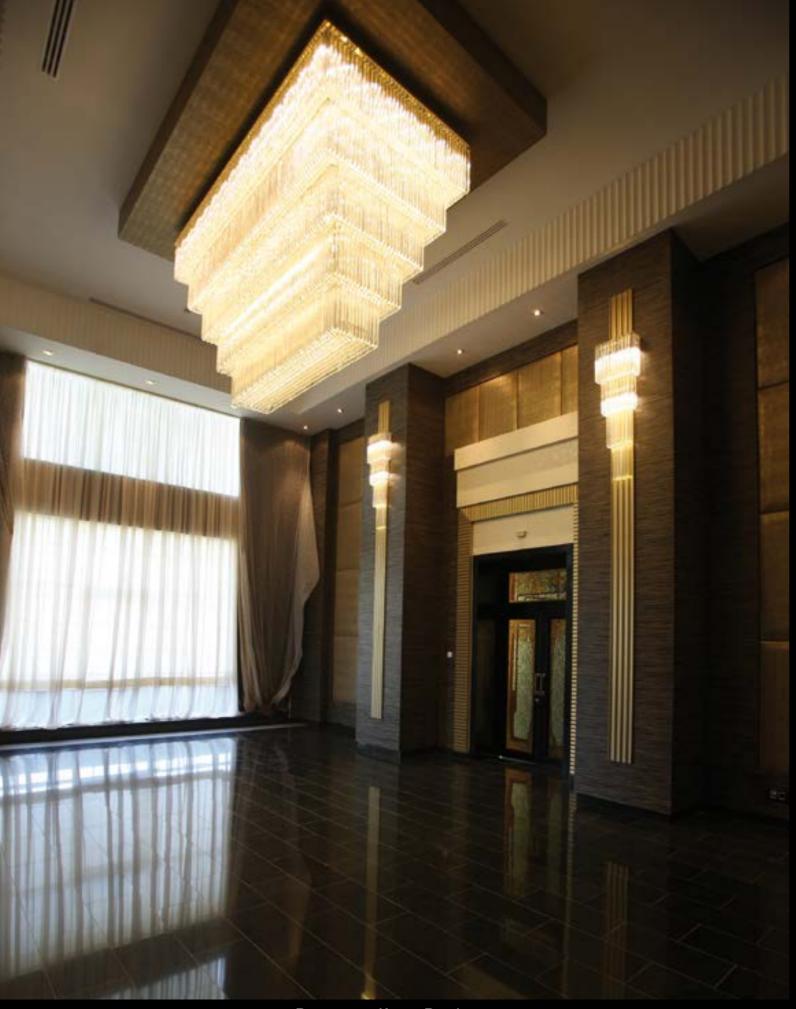

## Salone Del Mobile

Cultural Center - Udine, Italy BOCCIOLI COLLECTION Ø 100 cm - H 250 cm Bulbs: 42 G9

Hotel Millenium - Amman, Jordan

Hotel Millenium - Amman, Jordan Led with DMX Controler L. 15 mt - Ø max 5 mt - 650 glasses of Ø 25 cm Bulbs: LED