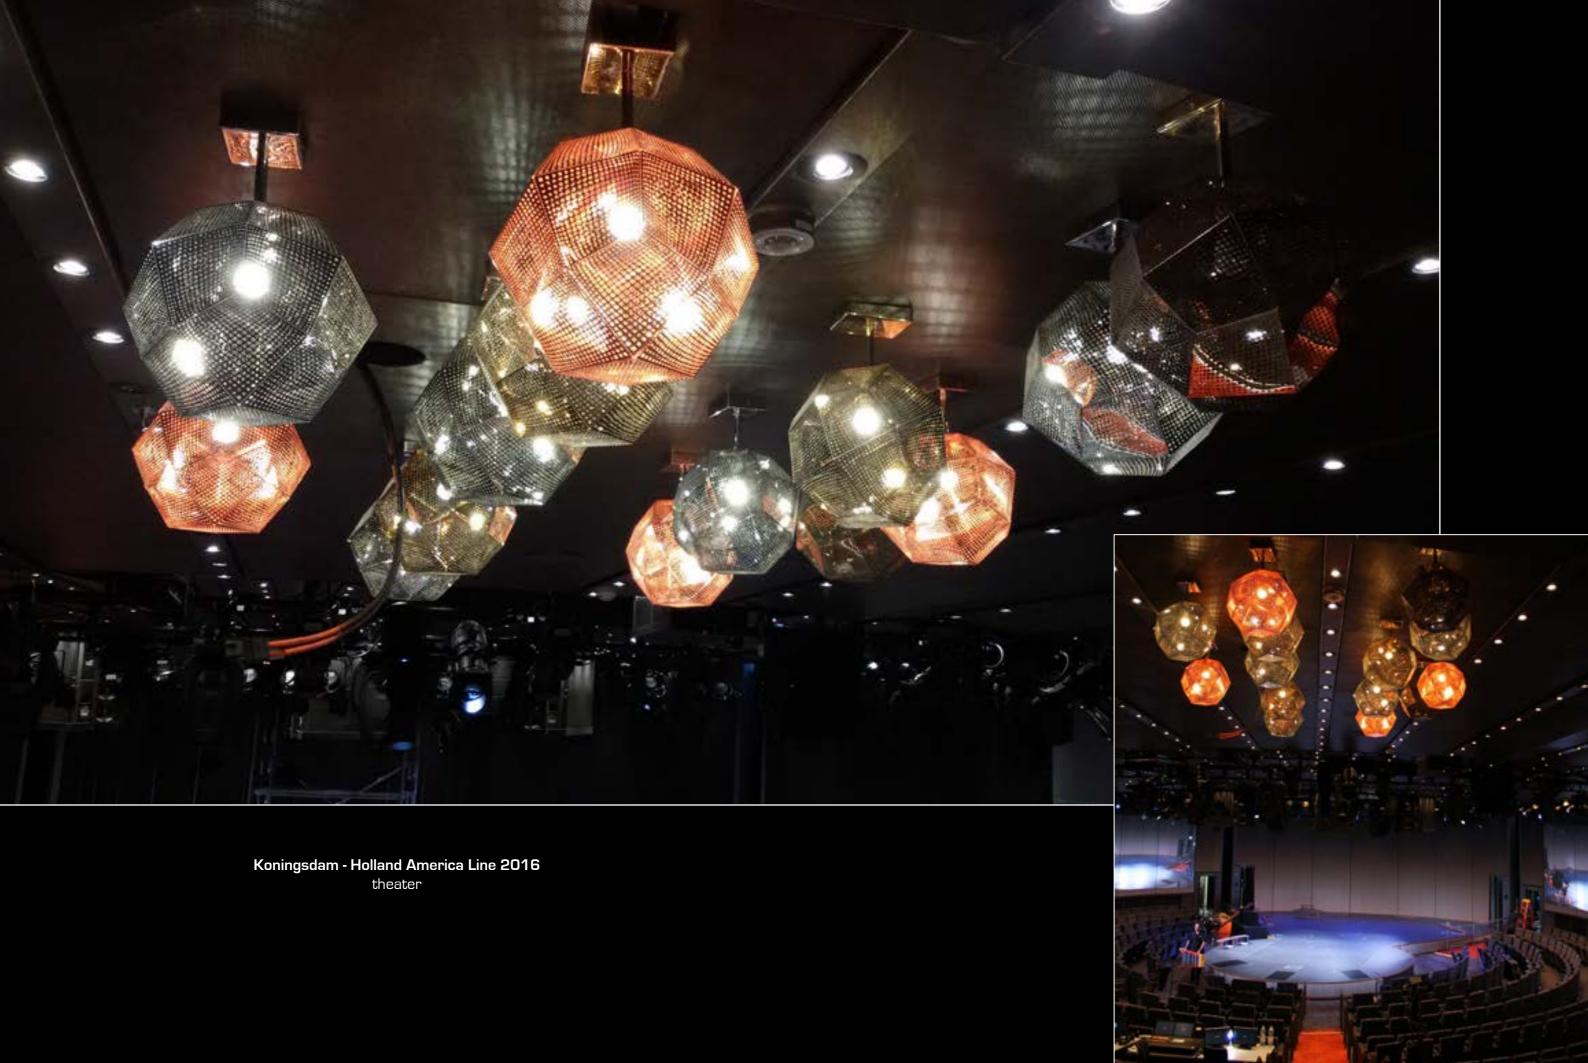

## Cruise ship projects

Koningsdam 6241 2016

Koningsdam, Holland America Line We realized 499 special items using different materials like glass, fabric, metal etc., to illuminate many areas of the new cruise of Holland America Line