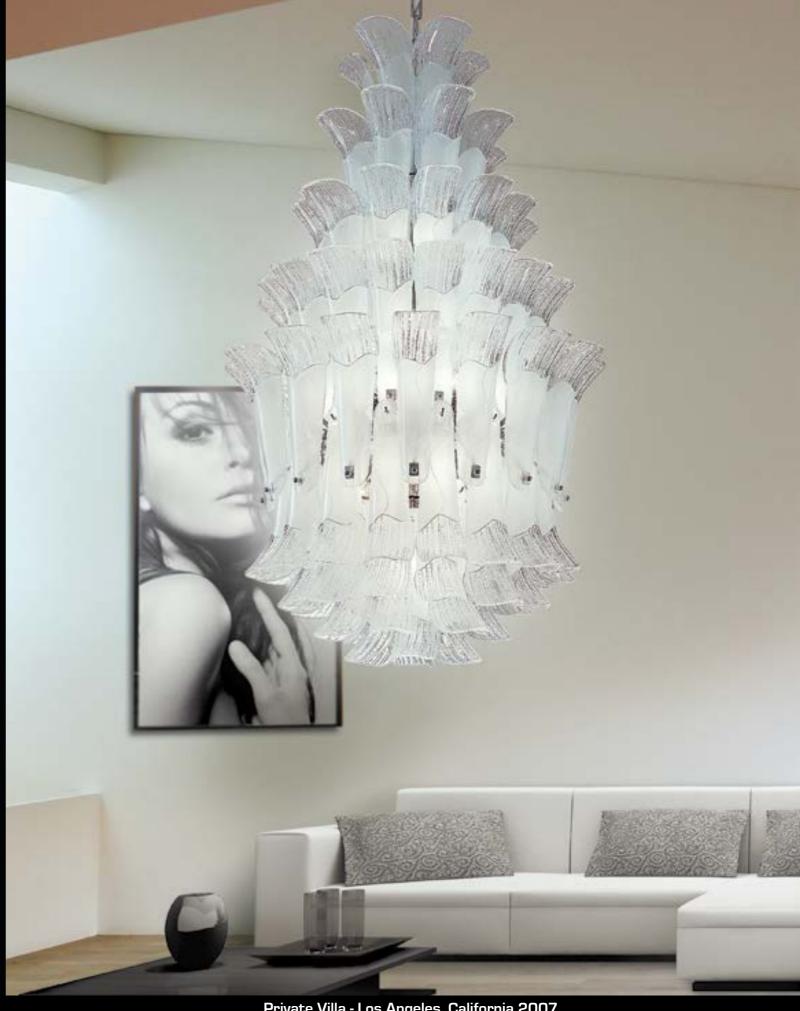

Private House (Putin) Krasnaja Polyana Sochi, Russia PETALI COLLECTION outer Ø 210 cm - inner Ø 140 cm - H 200 cm - 50 lights

Private Villa - Los Angeles, California 2007 PETALI COLLECTION Ø 65 cm - H 110 cm - Kg 77 Bulbs: 20 E14 + 1 E27