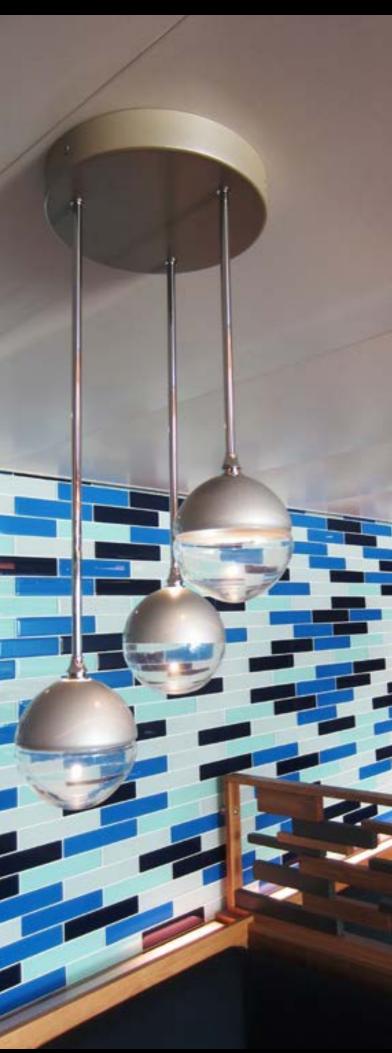

## Cruise ship projects

Koningsdam 6241 2016

Koningsdam, Holland America Line We realized 499 special items using different materials like glass, fabric, metal etc., to illuminate many areas of the new cruise of Holland America Line

Area III - Main Show Lounge

Koningsdam - Holland America Line 2016 Grand Dutch Cafè

Koningsdam - Holland America Line 2016 Cullinary Boulevard & Corridor

Koningsdam - Holland America Line 2016 - Area VI - Concierge - Greenhouse Spa & Salon