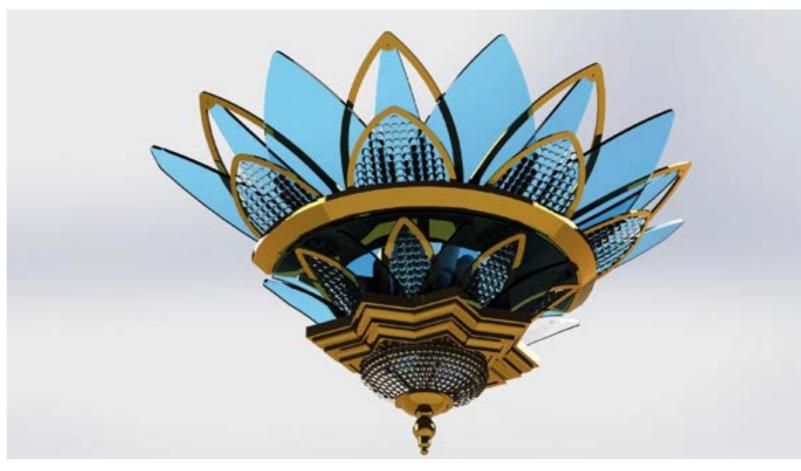

Private House (Putin) Krasnaja Polyana Sochi, Russia PETALI COLLECTION outer Ø 210 cm - inner Ø 140 cm - H 200 cm - 50 lights

Private Villa - Los Angeles, California 2007 PETALI COLLECTION Ø 65 cm - H 110 cm - Kg 77 Bulbs: 20 E14 + 1 E27