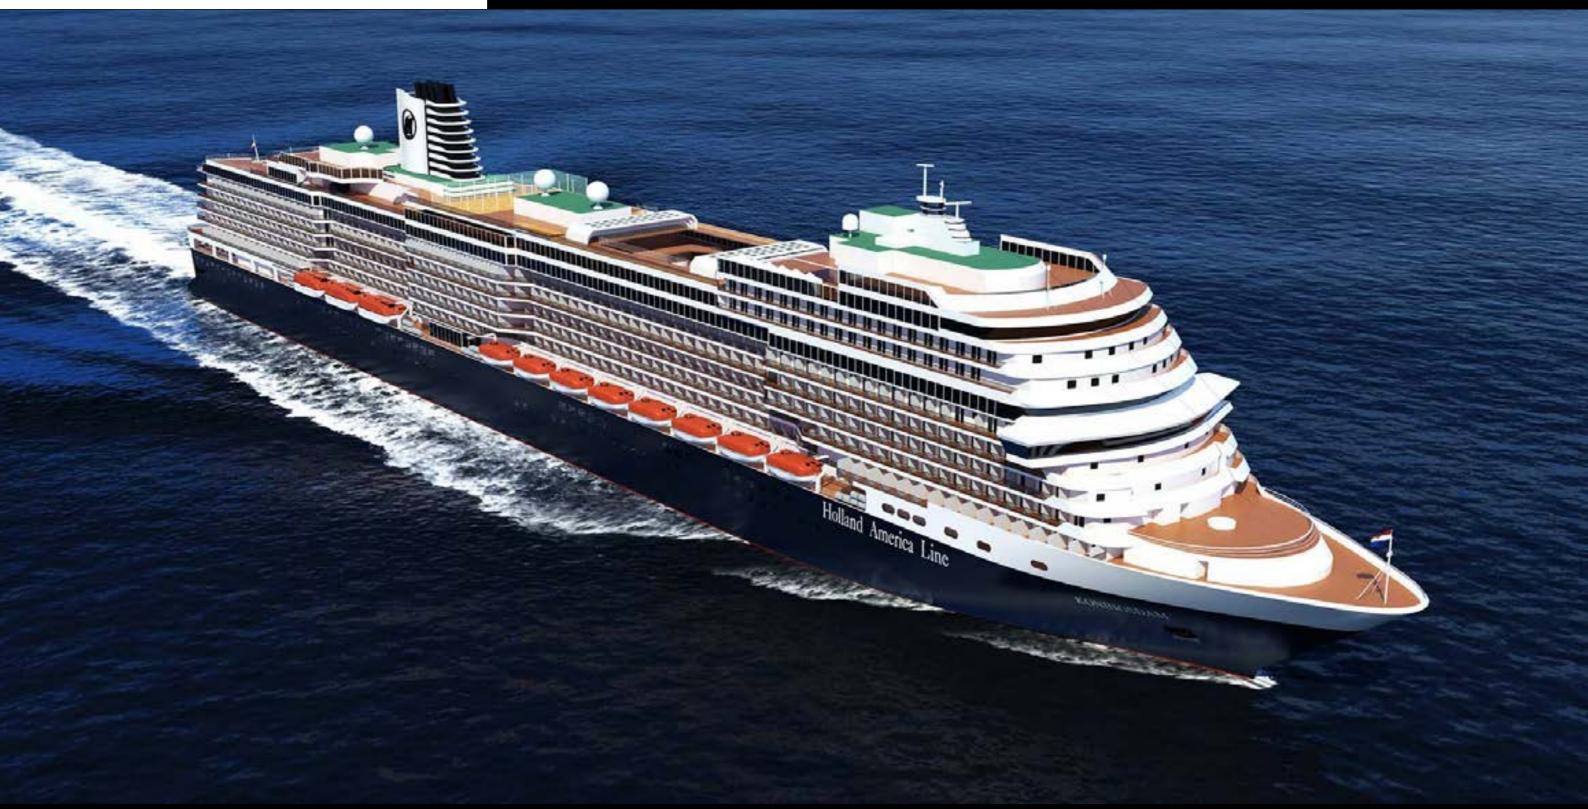

## Cruise ship projects

Koningsdam 6241 2016

Koningsdam, Holland America Line We realized 499 special items using different materials like glass, fabric, metal etc., to illuminate many areas of the new cruise of Holland America Line