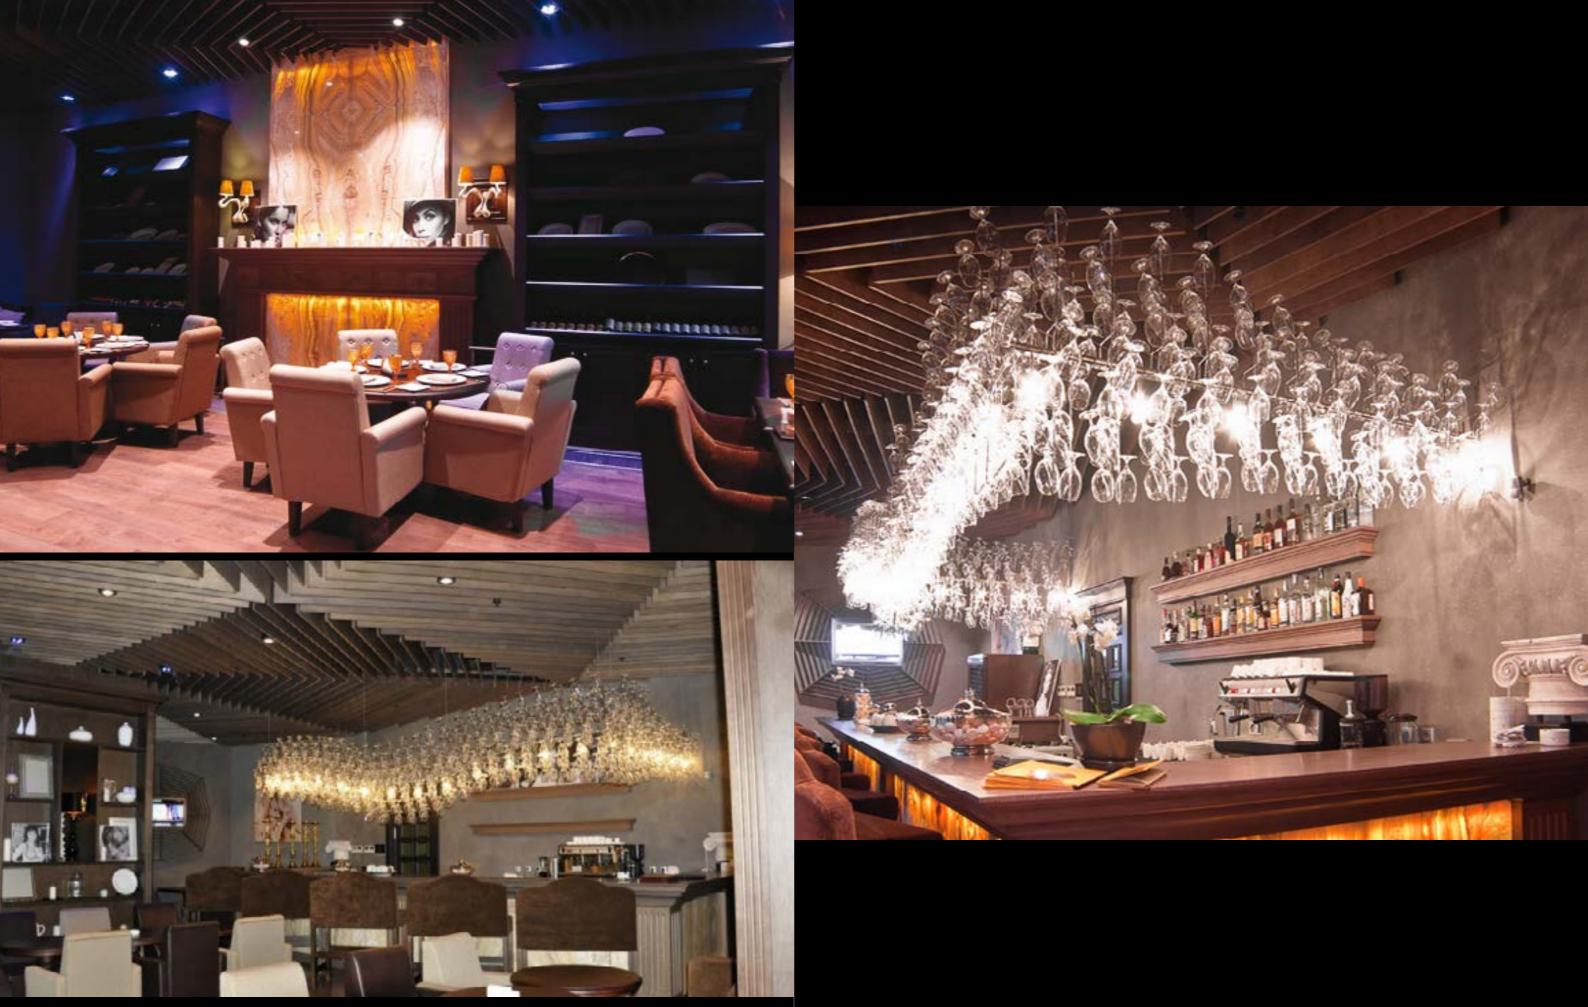

14

**Restaurant - Bar - Kazan, Russia** Tot lenght 15 mt lights: 24 G9 + strip RGB external and internal

**Euroluce Fair, Rho, Milan** L 100x400 cm - H variable 35 Spot led GU10 - 7W - 420lm - 3000°K

Euroluce Fair Rho, Milan Ø 200 cm - H 200 cm Bulbs: 249 led - 1W - 3000°K