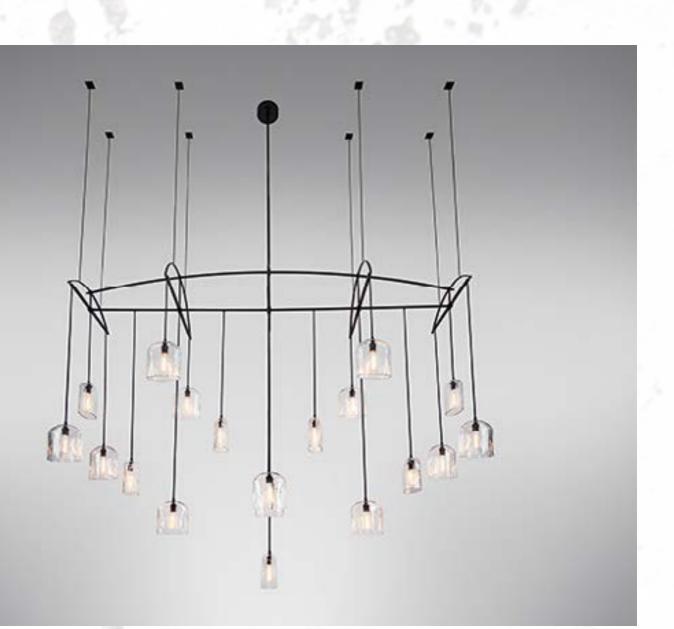

Direttiva Compatibilità elettromagnetica (EMC) 2004/108/CE

Norme armonizzate applicate : UNI EN 12100 (sicoretza del macchimatio) IEC EN 68294-1 (sicoretza dell'esopiopoggianento elterrico delle macchine) IEC EN 13850 (dispositivo d'arento di esnergenta) Norme a regole tecnische applicate : IEC-34-5 (potestione IP) FEM 9511 (classificatione del moccavitani) FEM 9683 (scelta dei motori di traslazione) FEM 9682 (scelta di motori di sullevamento)

Malo IL 13/07/2012



Il rappresentanto legale Referentia Vilmino Farma : LUL: u.C.





Private Villa Dim. 255x95 cm H. 170 cm 5 GU 10 - 6 watt - 3000 K LUMEN 345 10 spot RGB 3W FULL COLOR 11 G9 LED 2W 3000° K









### Floor lamp: L 30 x 35 cm - H 130 cm Table lamp: L 16 x 19 cm - H 70 cm

Finish: Brushed gold 24 K and polished gold 24 K







**Private Office, Moscow** L 244 x 91 cm - H 280 cm Bulbs: 18 E14







**Private House, Paris** L 190 x 40 cm - H 80 cm Bulbs: 4 E27

Private House, New York L 280 x 66 cm - H 120 cm Bulbs: Strip Led RGB + 5 E27





**Private House, Paris** L 300 x 60 cm - H 45 cm Bulbs: Strip Led 22W x mt + 10 Spot led 13W



2



Colors: Orange, Light blue and Brown L 80 x 80 cm - H 75 cm





**Private House, Montecarlo** L 150 x 60 cm - H 70 cm Bulbs: Strip Led 22W x mt

### **Private House, Paris** L 80 x 80 cm - H 75 cm Bulbs: Strip Led 22W x mt







**Private Villa, California** L 105 x 204 cm - H 146 cm Bulbs: Strip Led 22W x mt





**Art Gallery, Korea** L 2 mt - H 12 mt Bulbs: Strip Led 22W x mt













**Private House - Los Angeles, California** Inox steel squared shape mt 2 x 2 wit