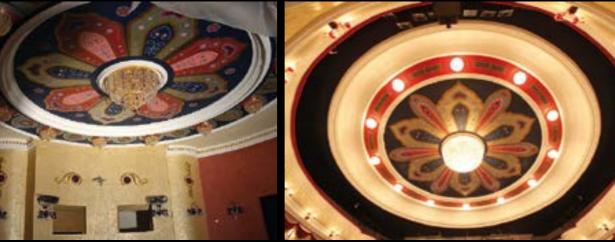

## Theater for children - Kazan, Russia

Ceiling lights with swarovski chains - 1 of Ø 240 cm with murano glass drops red and blue - 2 of Ø 130 cm - 100 of Ø 50 cm

Theater for children - Kazan, Russia 290 chandeliers (4 models) in glass