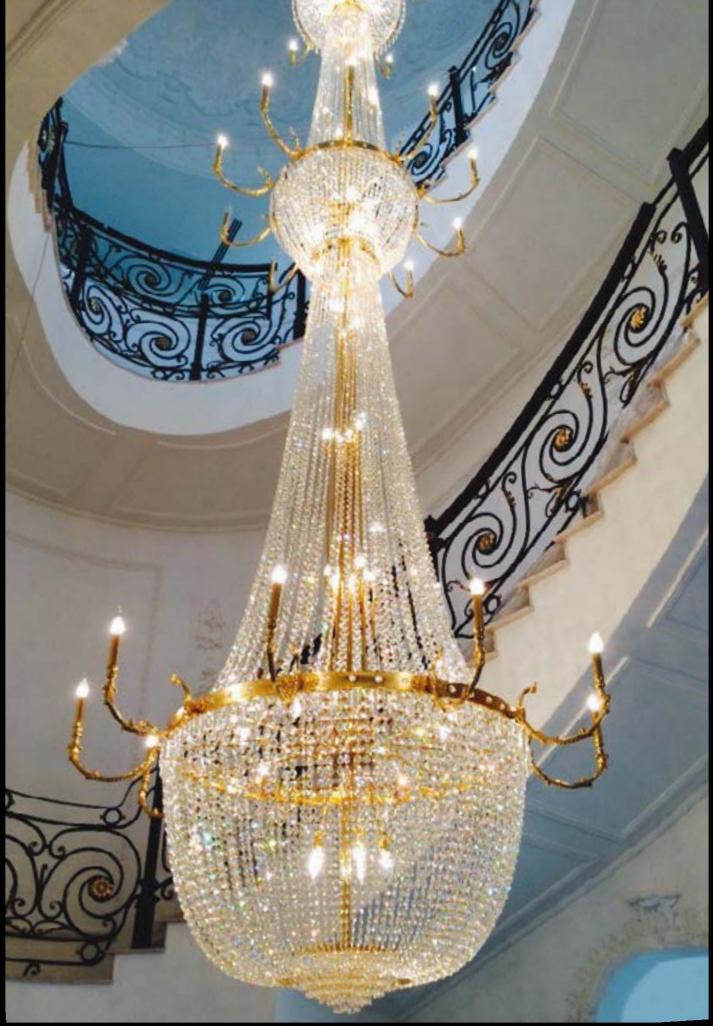

L 1,50 x 5 mt - Bulbs: 30 LED Spot Lights n. 243 clear glass tubes

Ø 300 cm - Bulbs: 20 Led spot lights 229 glass colored tubes with texture

Private Villa "Cà Rossa" - Venice, Italy CRISTALLI COLLECTION Ø 170 - H 100 cm - Kg 215 Bulbs: 36 E27