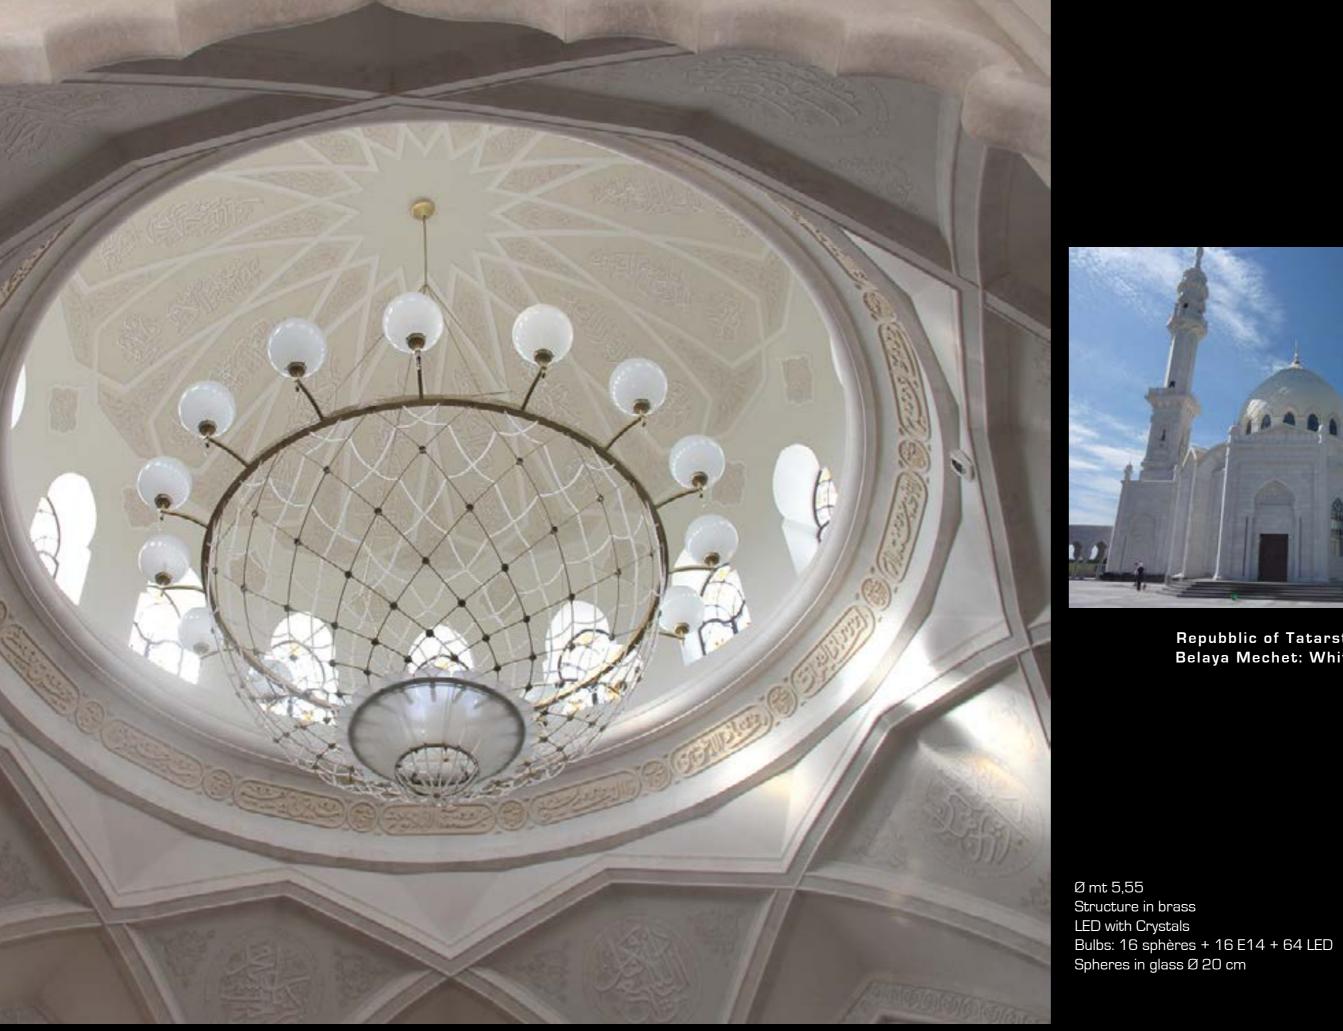

Ø 150 cm - H 180 cm - Bulbs: 12 E14 + 20 E27

Private Villa - Kurdistan, Iran

Repubblic of Tatarstan-Bolgar Belaya Mechet: White Mosque

Business centre - Kazakistan We have done different kind of chandeliers