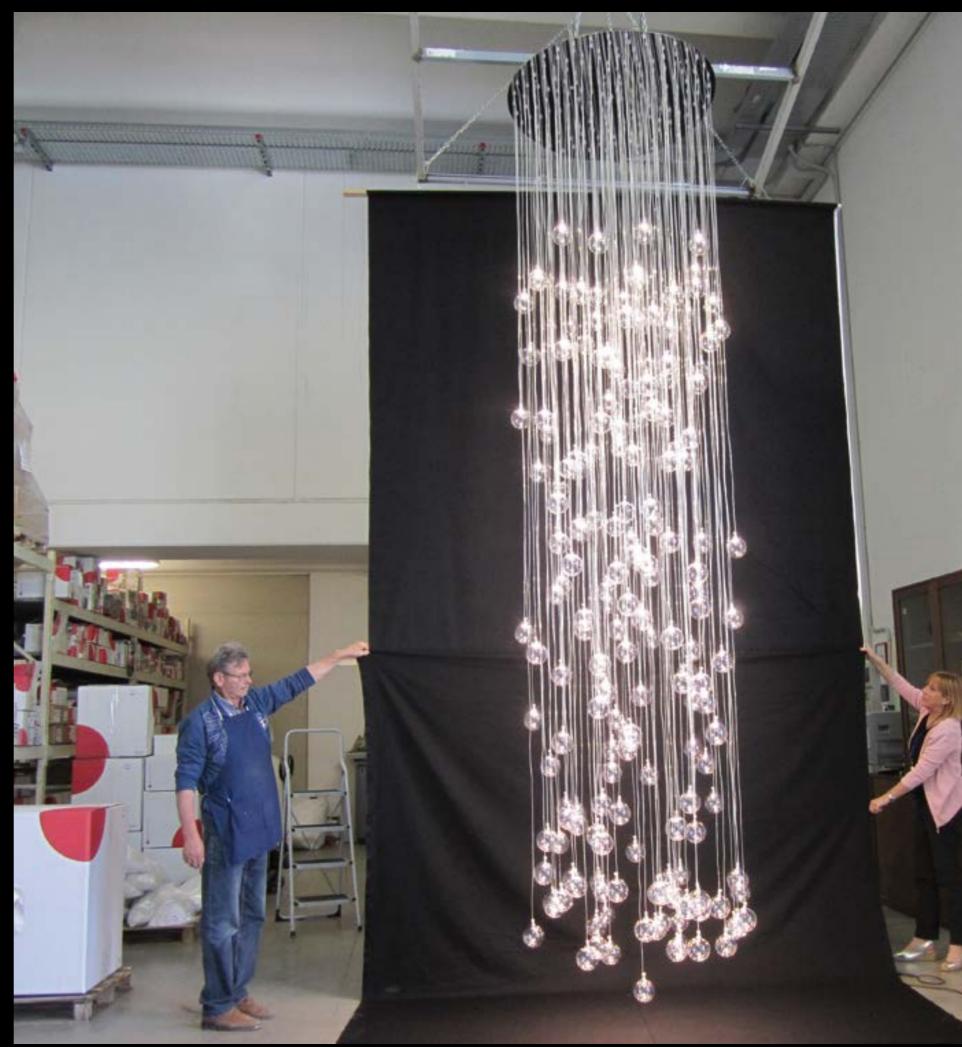

**African Pride Hotel - Nigeria** 17 pieces for suites

Manila Grace Shops - Rome and Milan 2 pieces

Custom Made | 100

Custom Made | 112

Private Villa - Kiev, Ukraine Ø 100 cm - H 500 cm 100 transparent glass spheres Bulbs: 100 led - 3W - 3000°K