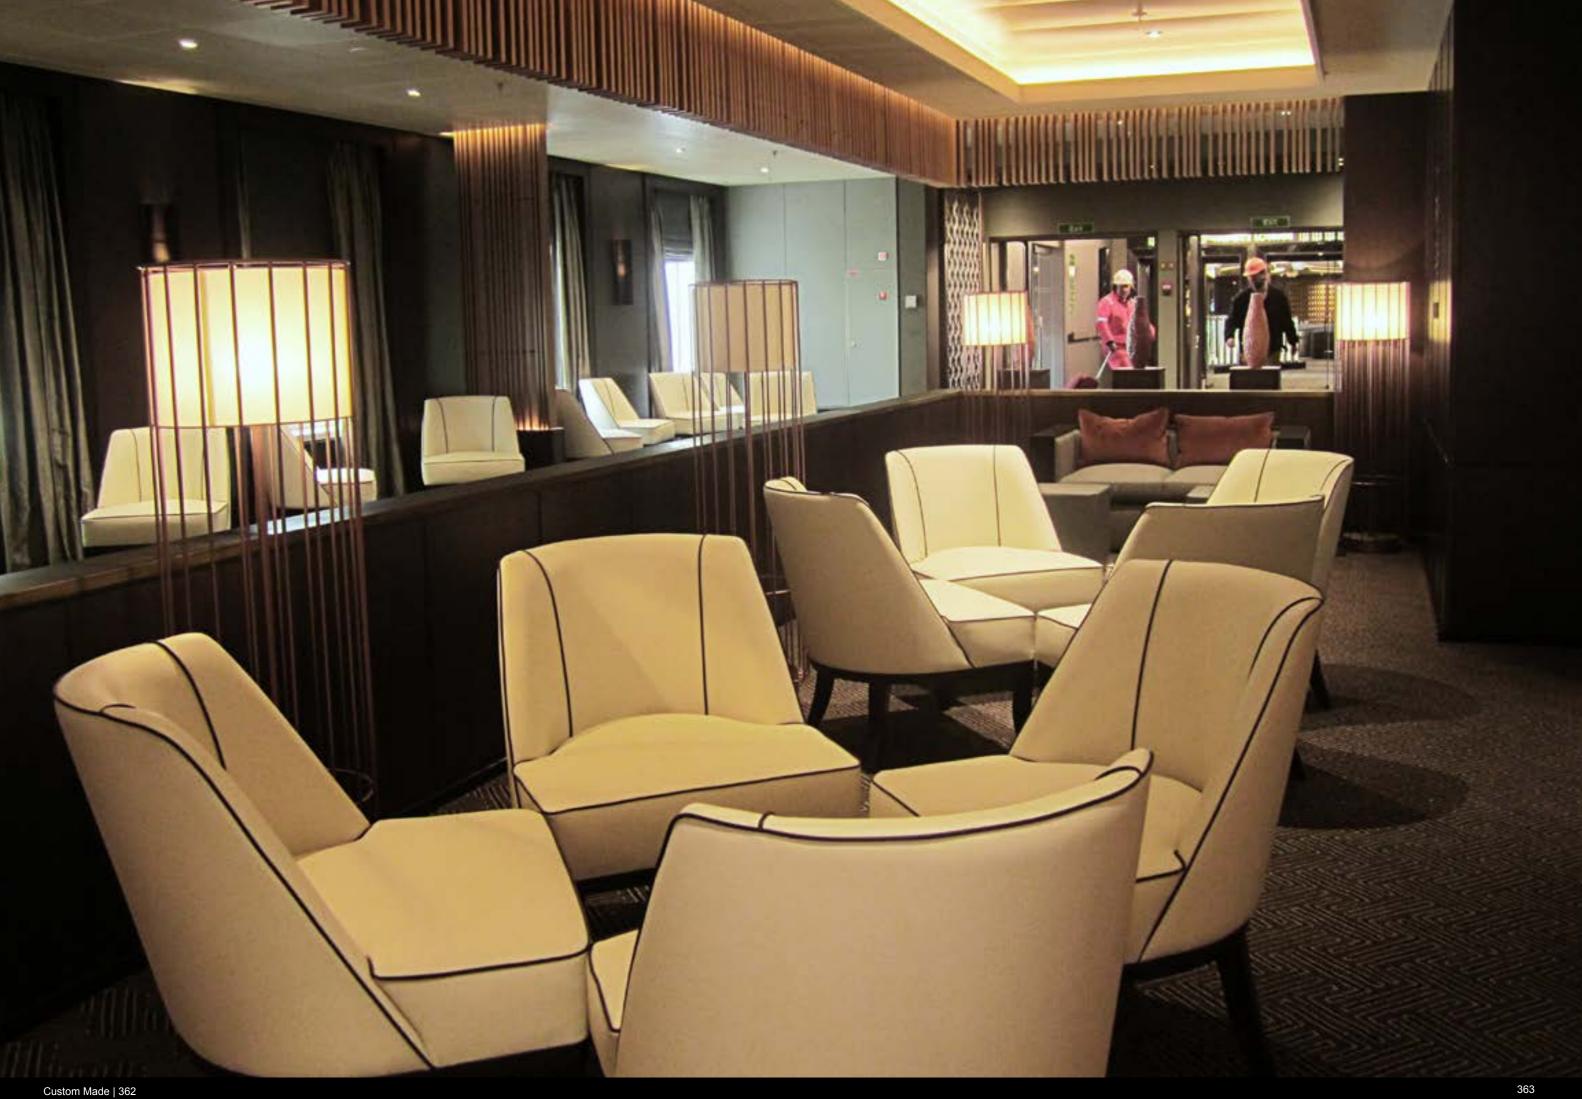

Britannia P&O 6231

Custom Made | 342

**Britannia, P & O cruises** We realized 566 special items using different materials like glass, fabric, metal etc., to illuminate many areas of the new cruise of P & O cruises.