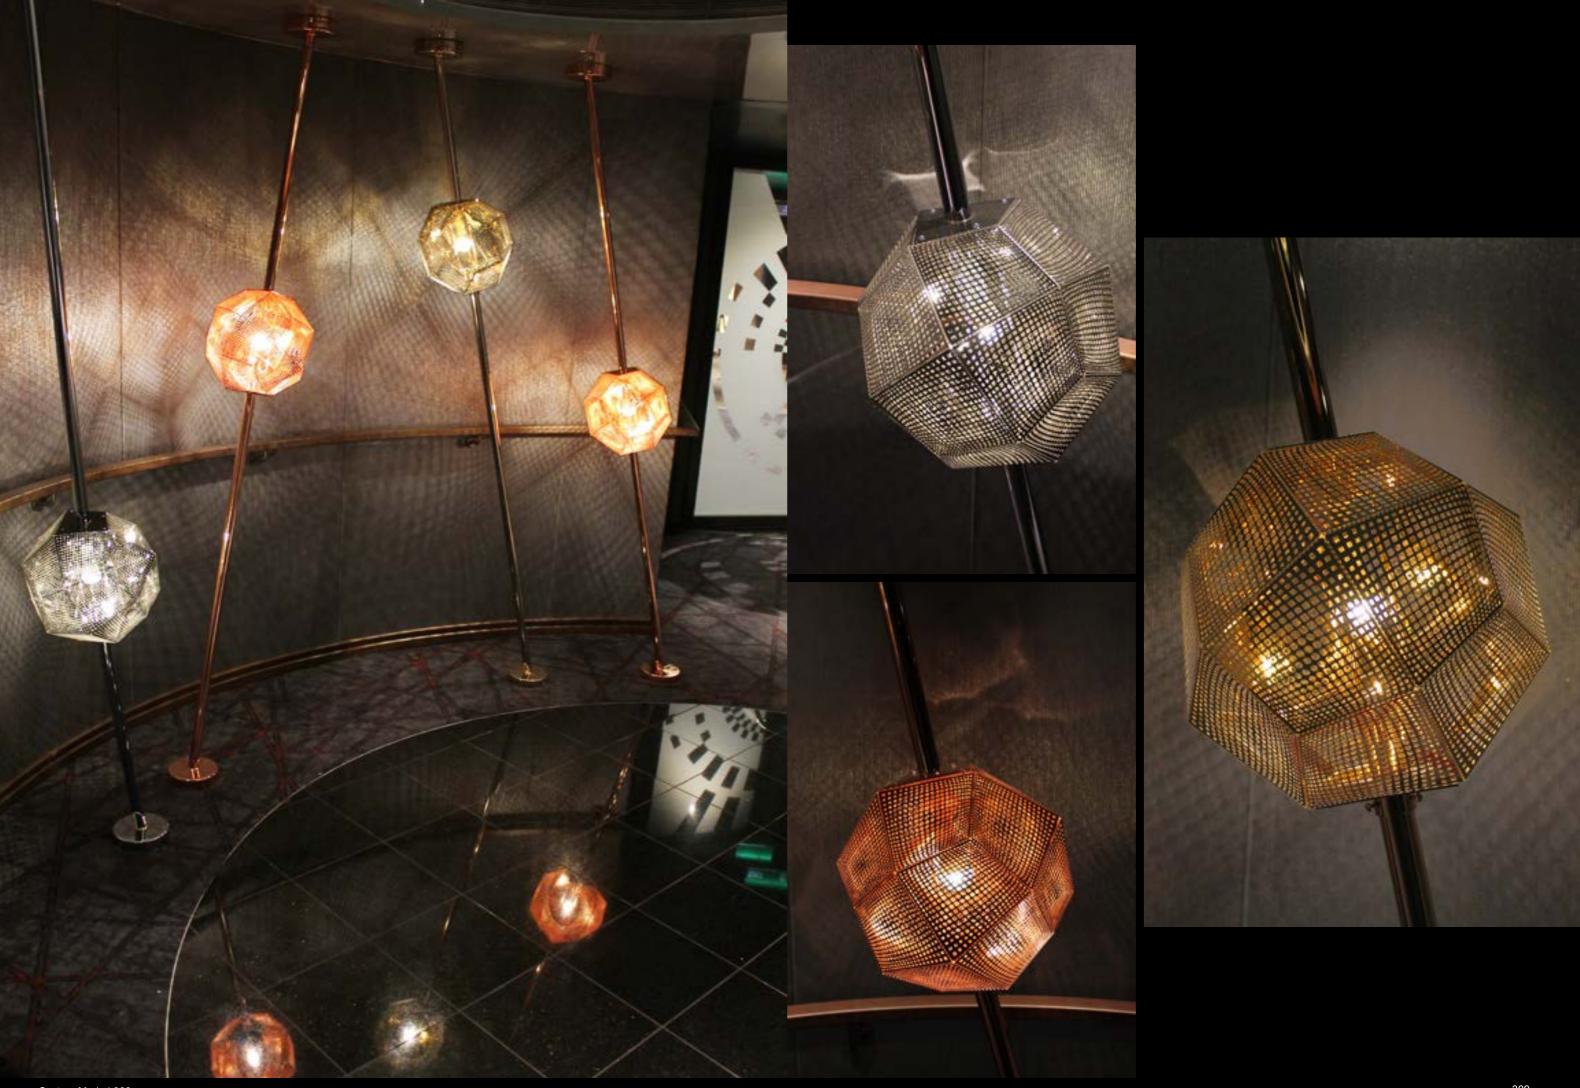

## Cruise ship projects

Koningsdam 6241 2016

Koningsdam, Holland America Line We realized 499 special items using different materials like glass, fabric, metal etc., to illuminate many areas of the new cruise of Holland America Line