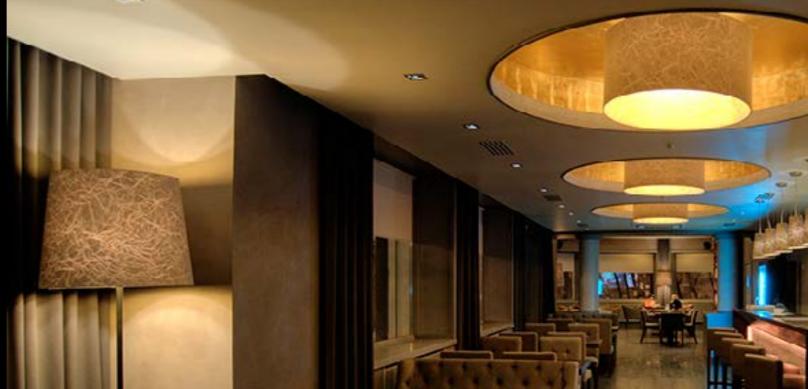

## SFERA COLLECTION

- Hospital Abu Dhabi, Dubai 3 spheres Ø 200, Ø 150, Ø 100 cm.
- Meeting room Bari Ø 120 cm

and the

記録

- Pub cinema Busto Arsizio, Milano Ø 350 cm with up and down engeneer
  Disco Pub Zagreb, Croatia: 3 spheres: Ø 60 cm Ø 40 cm Ø 30 cm
  New factory "Patrizia Volpato"Ø 200cm