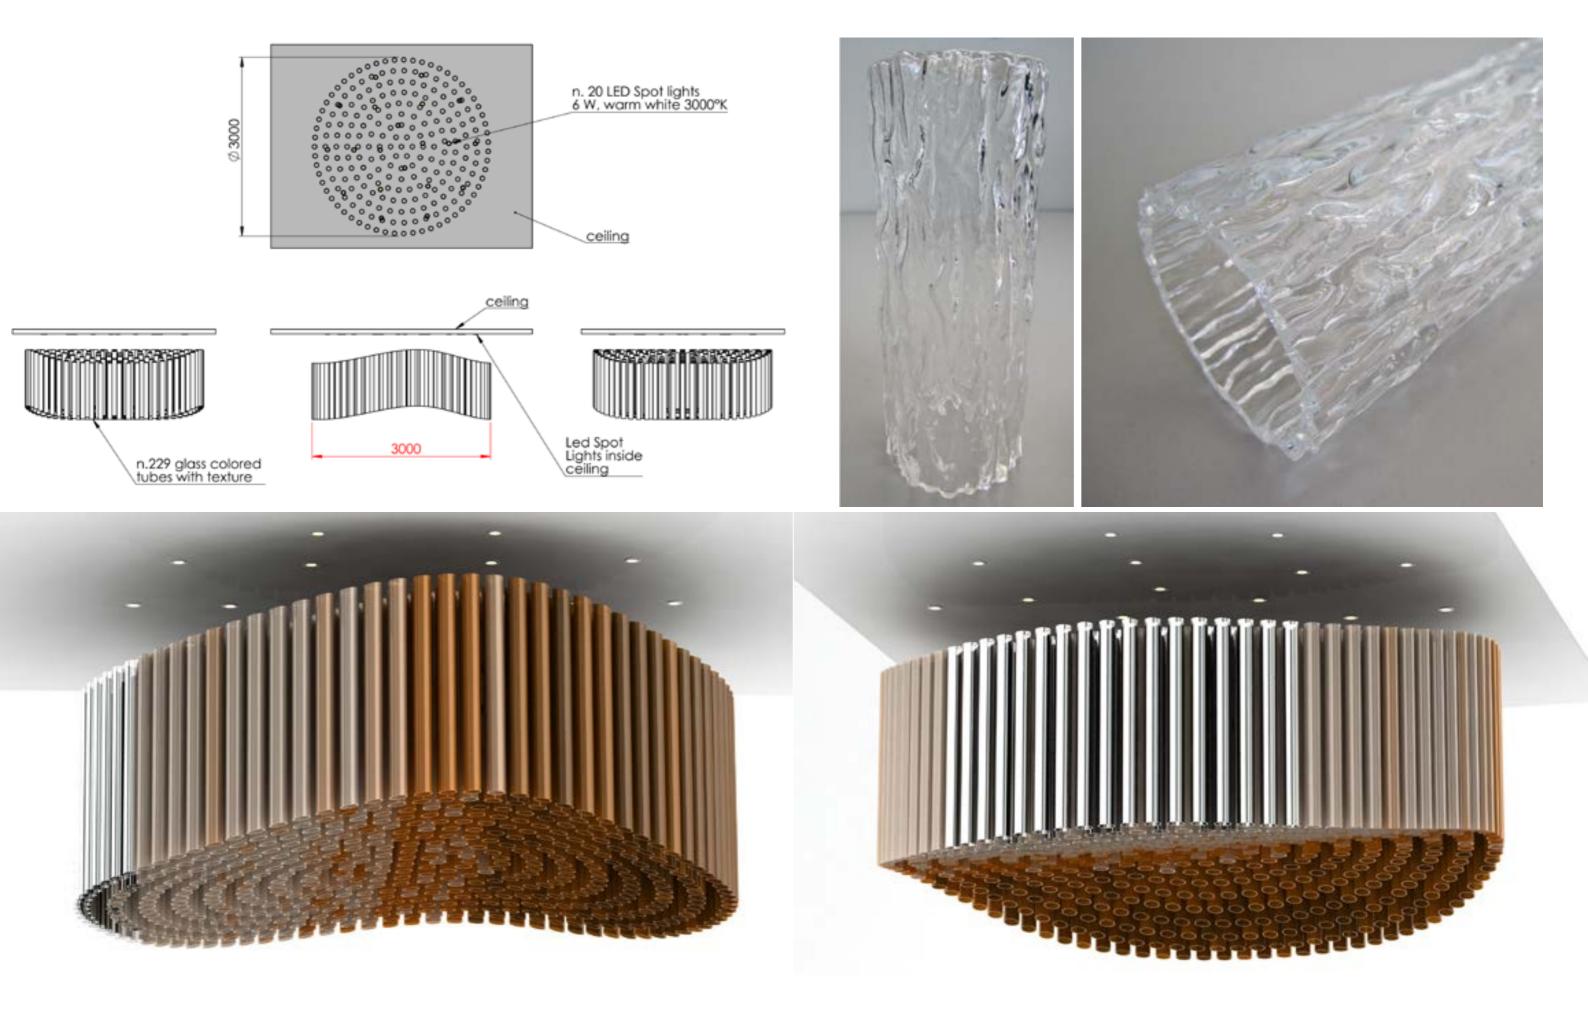

L 1,50 x 5 mt - Bulbs: 30 LED Spot Lights n. 243 clear glass tubes

Ø 300 cm - Bulbs: 20 Led spot lights 229 glass colored tubes with texture

Private Villa "Cà Rossa" - Venice, Italy CRISTALLI COLLECTION Ø 170 - H 100 cm - Kg 215 Bulbs: 36 E27