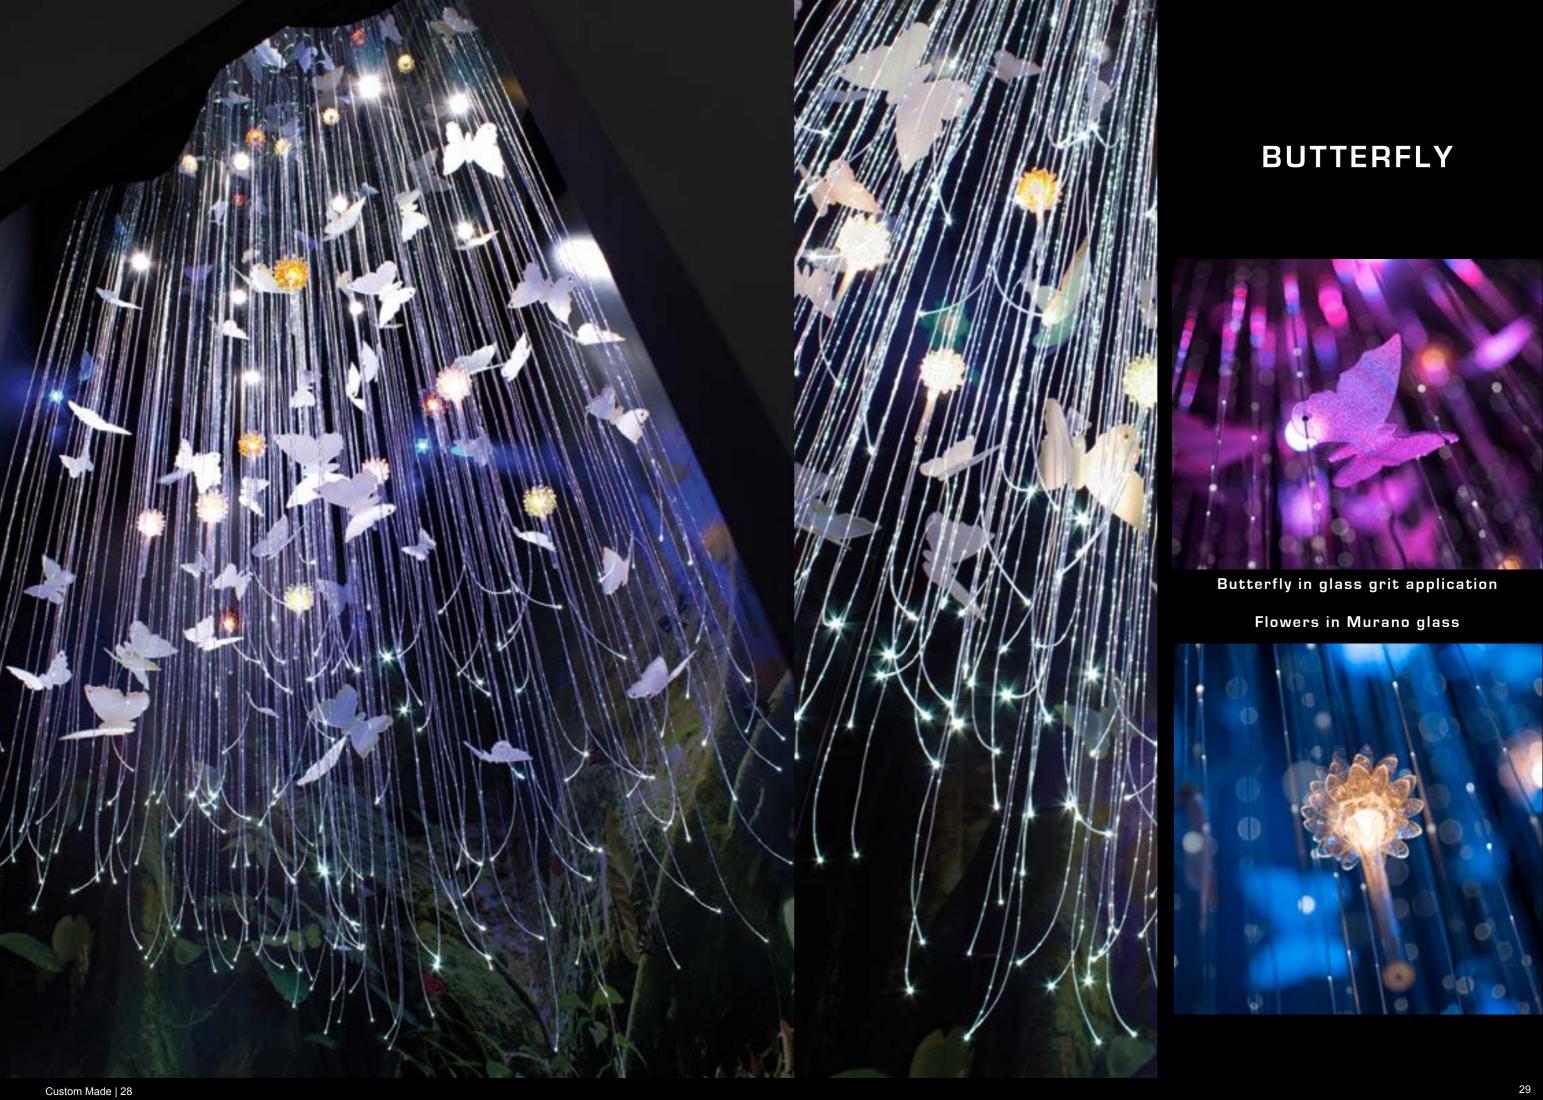

a
- Johanna Grawunder























Modello W 500 T1 V1 Tipo F con sospensione a golfare Matricola 79980 Portata Kg 500 Anno di costruzione 2012

e" conforme alle seguenti direttive : Direttiva macchine 2006/42/CE Direttiva bassa tensione (DBT) 2006/95/CE Direttiva Compatibilità elettromagnetica (EMC) 2004/108/CE

Norme armonizzate applicate : UNI EN 12100 (sicoretza del macchimatio) IEC EN 68294-1 (sicoretza dell'esopiopoggianento elterrico delle macchine) IEC EN 13850 (dispositivo d'arento di esnergenta) Norme a regole tecnische applicate : IEC-34-5 (potestione IP) FEM 9511 (classificatione del moccavitani) FEM 9683 (scelta dei motori di traslazione) FEM 9682 (scelta di motori di sullevamento)

Malo IL 13/07/2012



Il rappresentanto legale Referentia Vilmino Farma : LUL: u.C.





Private Villa Dim. 255x95 cm H. 170 cm 5 GU 10 - 6 watt - 3000 K LUMEN 345 10 spot RGB 3W FULL COLOR 11 G9 LED 2W 3000° K









### Floor lamp: L 30 x 35 cm - H 130 cm Table lamp: L 16 x 19 cm - H 70 cm

Finish: Brushed gold 24 K and polished gold 24 K







**Private Office, Moscow** L 244 x 91 cm - H 280 cm Bulbs: 18 E14







**Private House, Paris** L 190 x 40 cm - H 80 cm Bulbs: 4 E27

Private House, New York L 280 x 66 cm - H 120 cm Bulbs: Strip Led RGB + 5 E27





**Private House, Paris** L 300 x 60 cm - H 45 cm Bulbs: Strip Led 22W x mt + 10 Spot led 13W



2



Colors: Orange, Light blue and Brown L 80 x 80 cm - H 75 cm





**Private House, Montecarlo** L 150 x 60 cm - H 70 cm Bulbs: Strip Led 22W x mt

### **Private House, Paris** L 80 x 80 cm - H 75 cm Bulbs: Strip Le