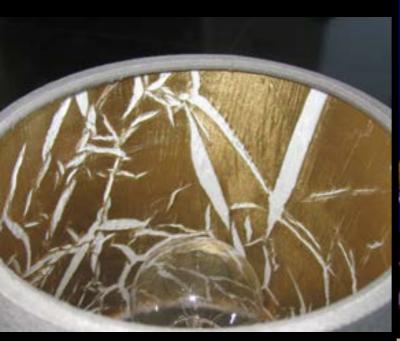

## SFERA COLLECTION

- Hospital Abu Dhabi, Dubai 3 spheres Ø 200, Ø 150, Ø 100 cm.
- Meeting room Bari Ø 120 cm

and the

記録

- Pub cinema Busto Arsizio, Milano Ø 350 cm with up and down engeneer
  Disco Pub Zagreb, Croatia: 3 spheres: Ø 60 cm Ø 40 cm Ø 30 cm
  New factory "Patrizia Volpato"Ø 200cm