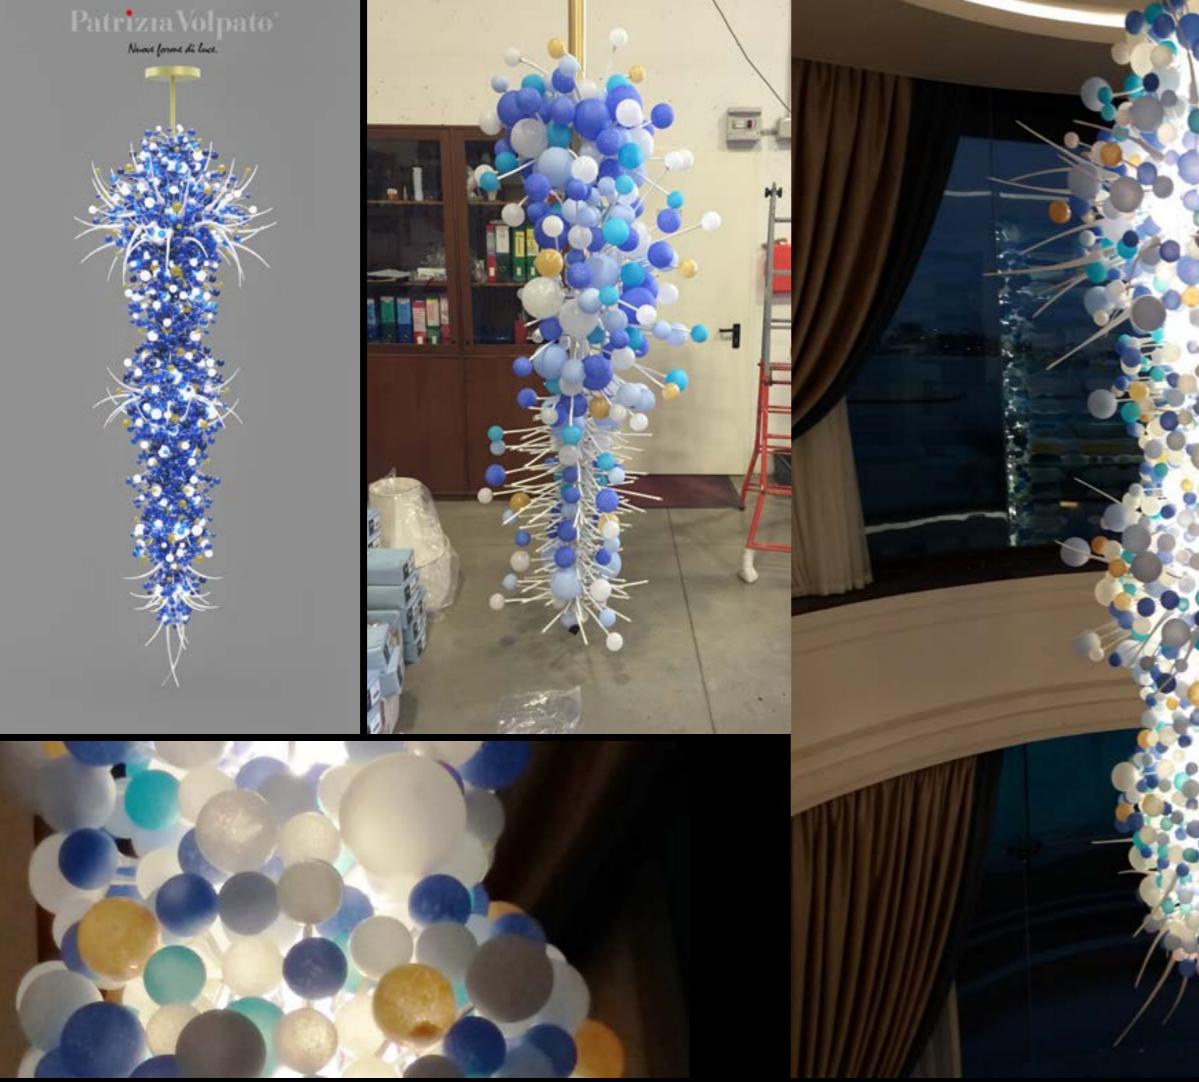

# CUSTOM MADE

Custom Made

## Patrizia Volpato<sup>®</sup> Nuove forme di luce.

Progetti di luce che diventano realtà attraverso un percorso di idee, di soluzioni creative e di accurato lavoro artigianale

Patrizia Volpato, founder and artistic director of the company, is growing up in her father's glass blowing workshop in Venice. In 1980, Patrizia initially establishes her company as Lamp. Its collections soon become popular in home market with the classical and elegant style inherited from venetian culture and history. The handcrafted Murano glass and precious crystal represent the key elements of Lamp's production.