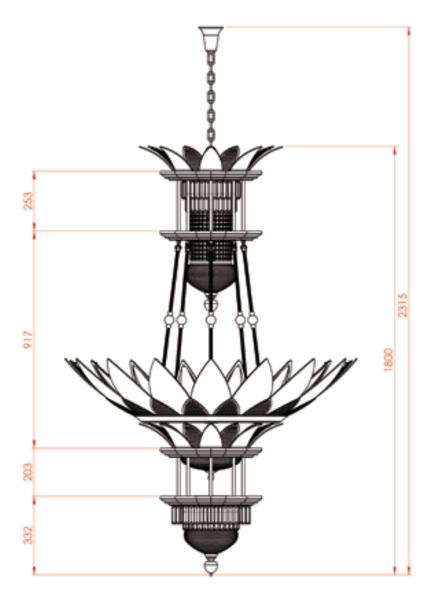

Business Center - Kazan, Russia n° 2 chandeliers Ø 125 cm - H 180 cm n° 4 wall lamp: L 59 cm - H 31 cm

Custom Made | 202

Private Villa - Naberezhnye Chelny, Russia Ø 80 cm - H 360 cm octagons de 5 cm - Optical Crystals