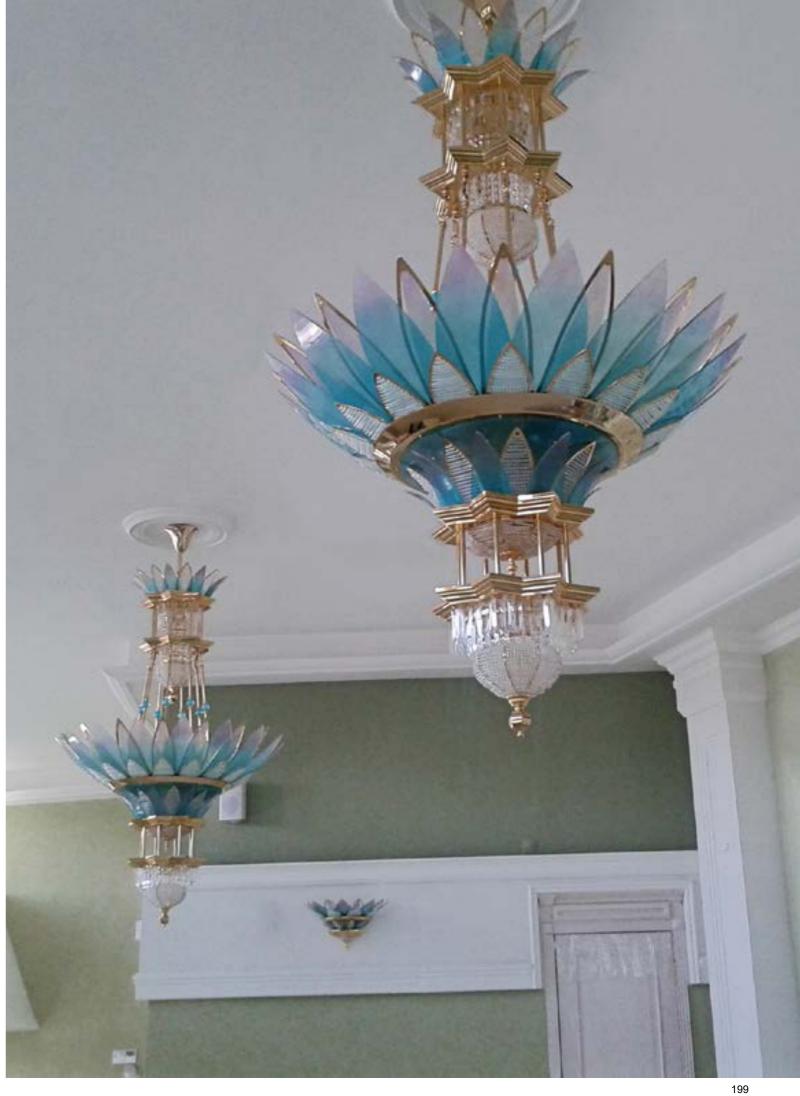

Private House (Putin) Krasnaja Polyana Sochi, Russia PETALI COLLECTION outer Ø 210 cm - inner Ø 140 cm - H 200 cm - 50 lights

Private Villa - Los Angeles, California 2007 PETALI COLLECTION Ø 65 cm - H 110 cm - Kg 77 Bulbs: 20 E14 + 1 E27