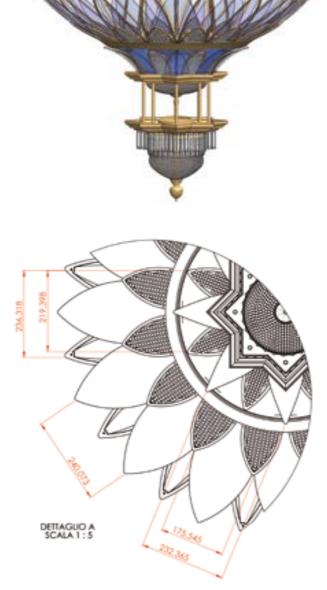

Business Center - Kazan, Russia n° 2 chandeliers Ø 125 cm - H 180 cm n° 4 wall lamp: L 59 cm - H 31 cm

Custom Made | 202

Private Villa - Naberezhnye Chelny, Russia Ø 80 cm - H 360 cm octagons de 5 cm - Optical Crystals