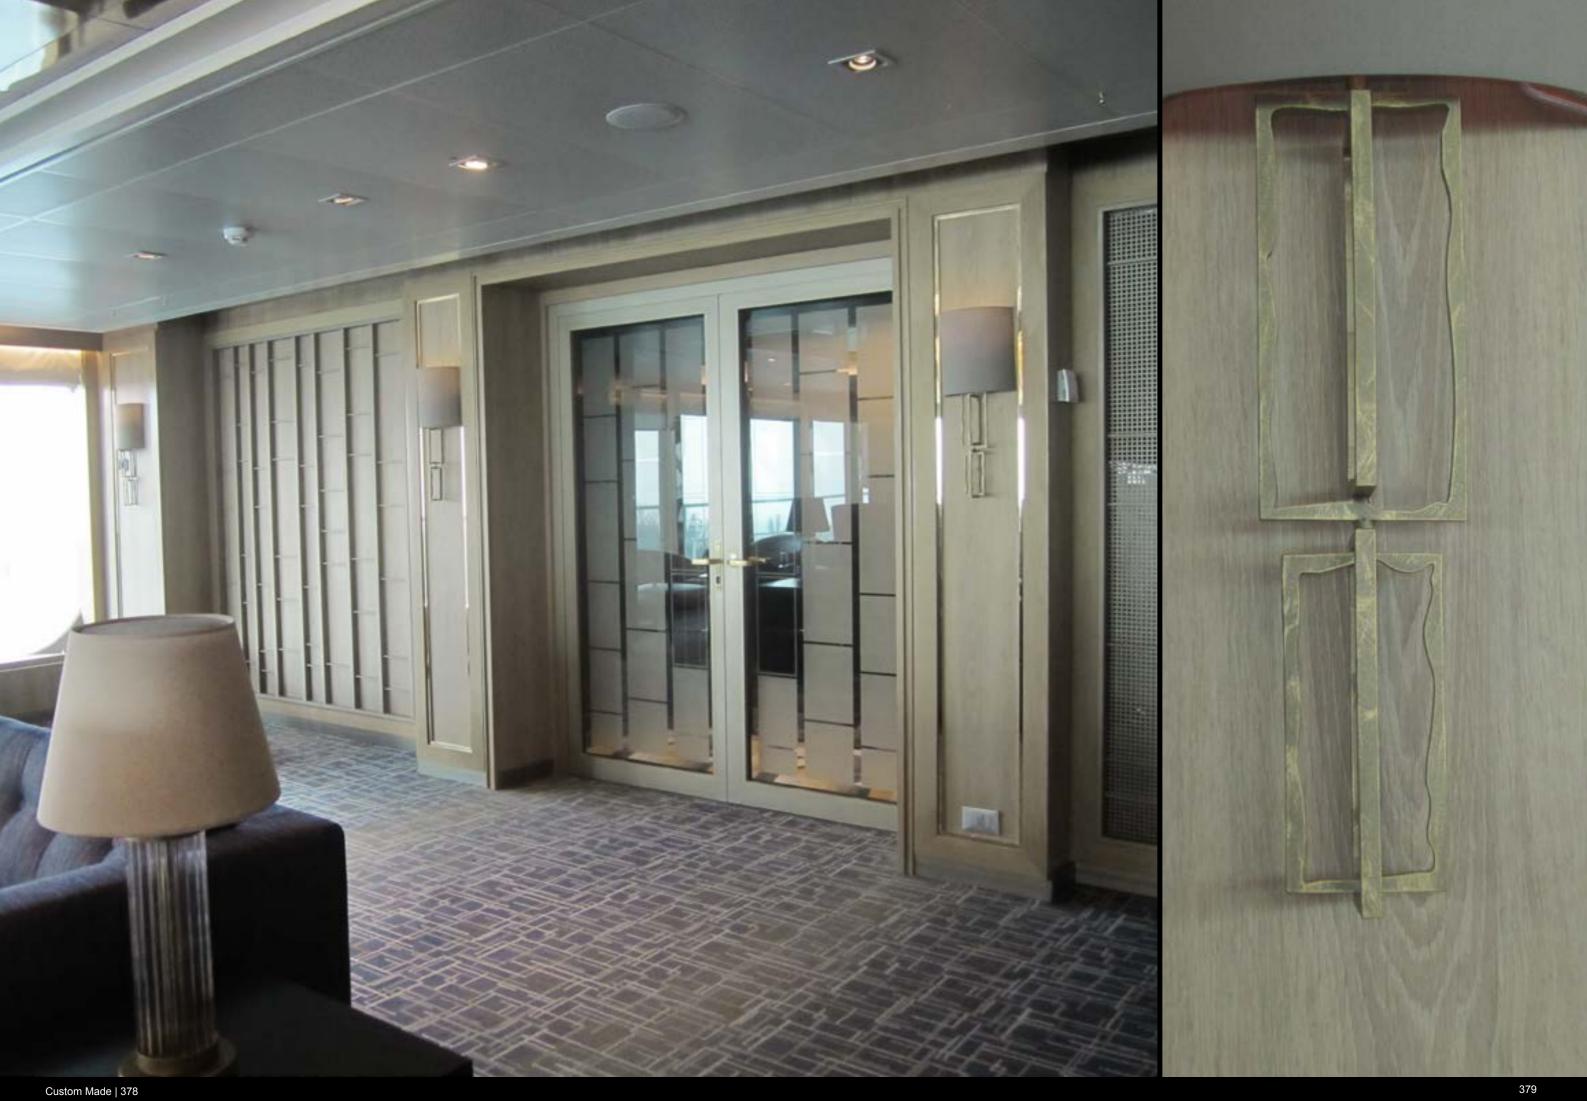

Area VIII - Cabanas



Koningsdam - Holland America Line 2016 - Area VIII - AFT Pool - Area VIII - Open Deck



Koningsdam - Holland America Line 2016 - Area X - Children's - Area VIII - Open Deck - Area VIII - Sport Deck - Area VIII - Sun Deck - Area VIII - Basket



Royal Caribbean's cruises: S 697 S 698 S 699



We realized art work elements for the "American Bistro" DK 4F26 for the new **Royal Caribbean's** cruises. 980 Spot car head lamps - Led illumination Chrome finish and black homapal finish











Britannia P&O 6231



Custom Made | 342

**Britannia, P & O cruises** We realized 566 special items using different materials like glass, fabric, metal etc., to illuminate many areas of the new cruise of P & O cruises.



















Custom Made | 358











369















Custom Made | 380



Mediterranean Shipping Company



## Preziosa X32

Preziosa X32, MSC Crociere - 2013 - RONDO' COLLECTION 42 ceiling lamps Ø 60 cm and Ø 80 cm - 40 wall lamps Gold finishes and black glasses

March 16



W. C.F.





Costa Diadema 6203



We realized some light fittings for the ice-cream shop and the atrium area from bridge 3 to 12 for the new **Super Costa Diadema** of **Costa Crociere's company** 

> Compounds from: - n° 6.770 transparent glass grit spheres with Led RGB illumination - n° 5140 colored glass spheres without Led illumination - n° 1020 methacrylate elements - different sizes from 80 cm to 150 cm













Regal Princess 6224



**Regal Princess 6224** 1 oval ceiling lamp 3,90 mt x 1,50 mt - Bulbs: 10 G4 - 10W Crystal cubes - Polished brass frame

E