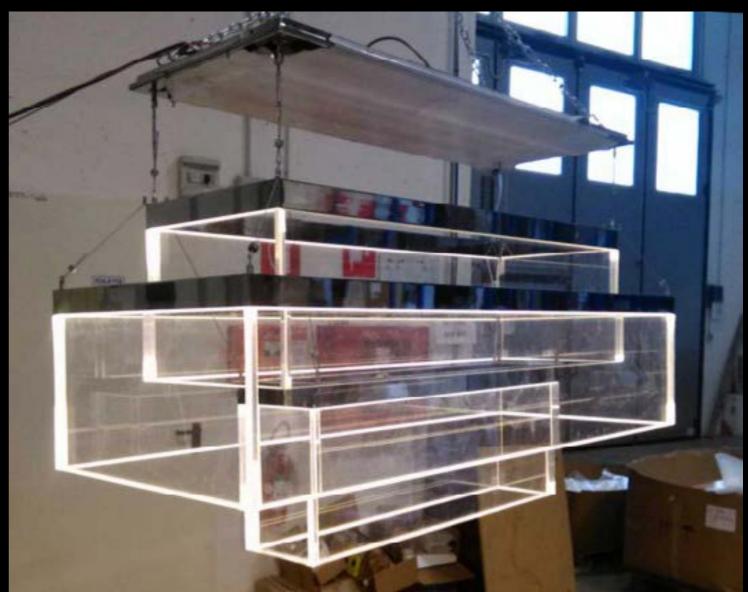

Private Villa - Baku, Azerbaijian Ø 93 cm - H 480 cm Bulbs: 30 G9

Wedding Hall - Restaurant S. Tommaso - Polignano a Mare, Bari 3 frames tot. 45 mt Chains in Swarovski different length – Bulbs: 225

219

Exhibition stand for Salone del Mobile - Milan, Italy L. 15 mt x 1,30 mt Bulbs: Strip LED