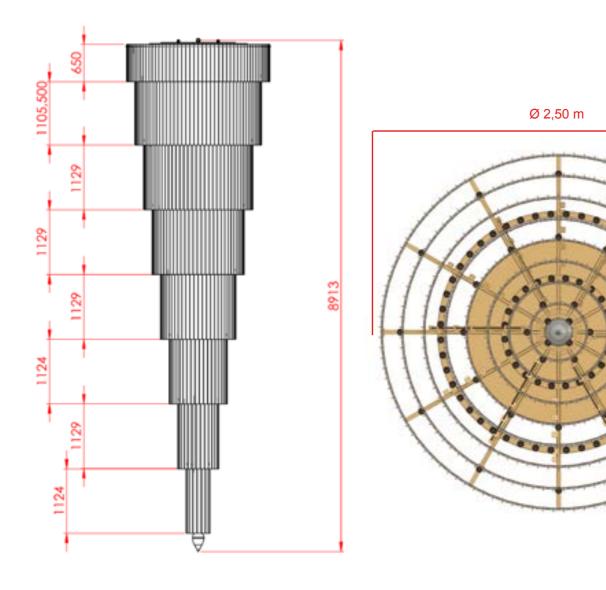

Ø 150 cm - H 180 cm - Bulbs: 12 E14 + 20 E27

Private Villa - Kurdistan, Iran

Repubblic of Tatarstan-Bolgar Belaya Mechet: White Mosque

Business centre - Kazakistan We have done different kind of chandeliers

Ø 120 cm - H 110 Bulbs: 16 E14

Ø 200 cm - H 74 Bulbs: 60 E27

**CRISTALLI COLLECTION** 