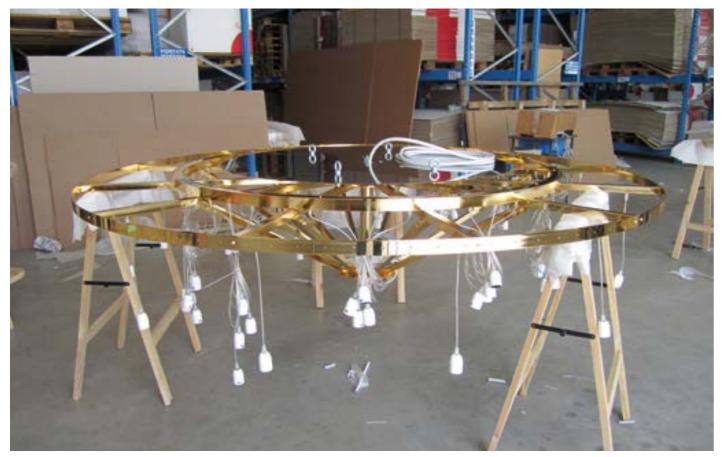

Ø 150 cm - H 180 cm - Bulbs: 12 E14 + 20 E27

Private Villa - Kurdistan, Iran

Repubblic of Tatarstan-Bolgar Belaya Mechet: White Mosque

Business centre - Kazakistan We have done different kind of chandeliers