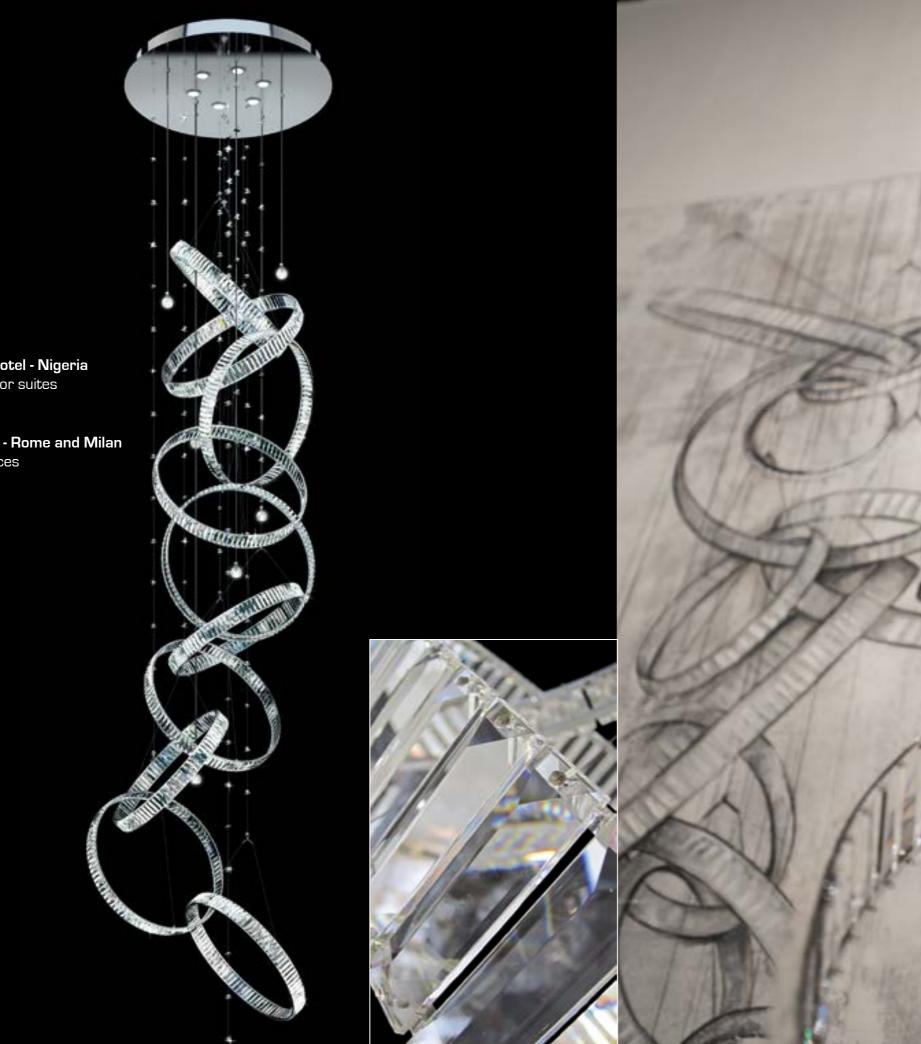

**African Pride Hotel - Nigeria** 17 pieces for suites

Manila Grace Shops - Rome and Milan 2 pieces

Custom Made | 100

Custom Made | 112

Private Villa - Kiev, Ukraine Ø 100 cm - H 500 cm 100 transparent glass spheres Bulbs: 100 led - 3W - 3000°K