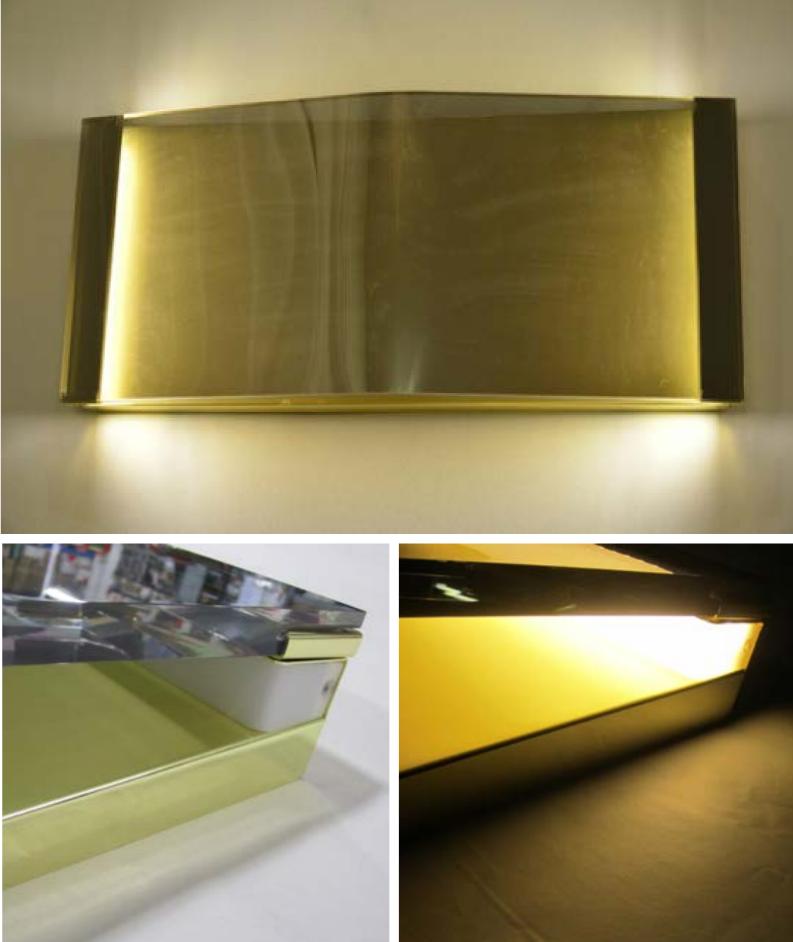

### Floor lamp: L 30 x 35 cm - H 130 cm Table lamp: L 16 x 19 cm - H 70 cm

Finish: Brushed gold 24 K and polished gold 24 K

**Private Office, Moscow** L 244 x 91 cm - H 280 cm Bulbs: 18 E14

**Private House, Paris** L 190 x 40 cm - H 80 cm Bulbs: 4 E27

Private House, New York L 280 x 66 cm - H 120 cm Bulbs: Strip Led RGB + 5 E27

**Private House, Paris** L 300 x 60 cm - H 45 cm Bulbs: Strip Led 22W x mt + 10 Spot led 13W

2

Colors: Orange, Light blue and Brown L 80 x 80 cm - H 75 cm