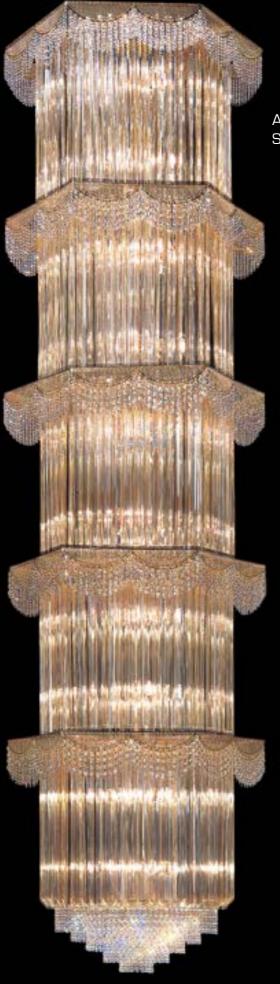

## T3 QUADRIEDRI

V3 Rosa Pink

Ø 55 cm - H 40 Bulbs: 6 E27 Crystal T2/V3

**Restaurant - Kazan, Russia Optical Crystals T1** 300x150 cm h 180 cm - 150 LED

Convention Center - Frankfurt, Germany - CRISTALLI COLLECTION Ø 95 cm - H 300 cm - Kg 223 Bulbs: 46 E27