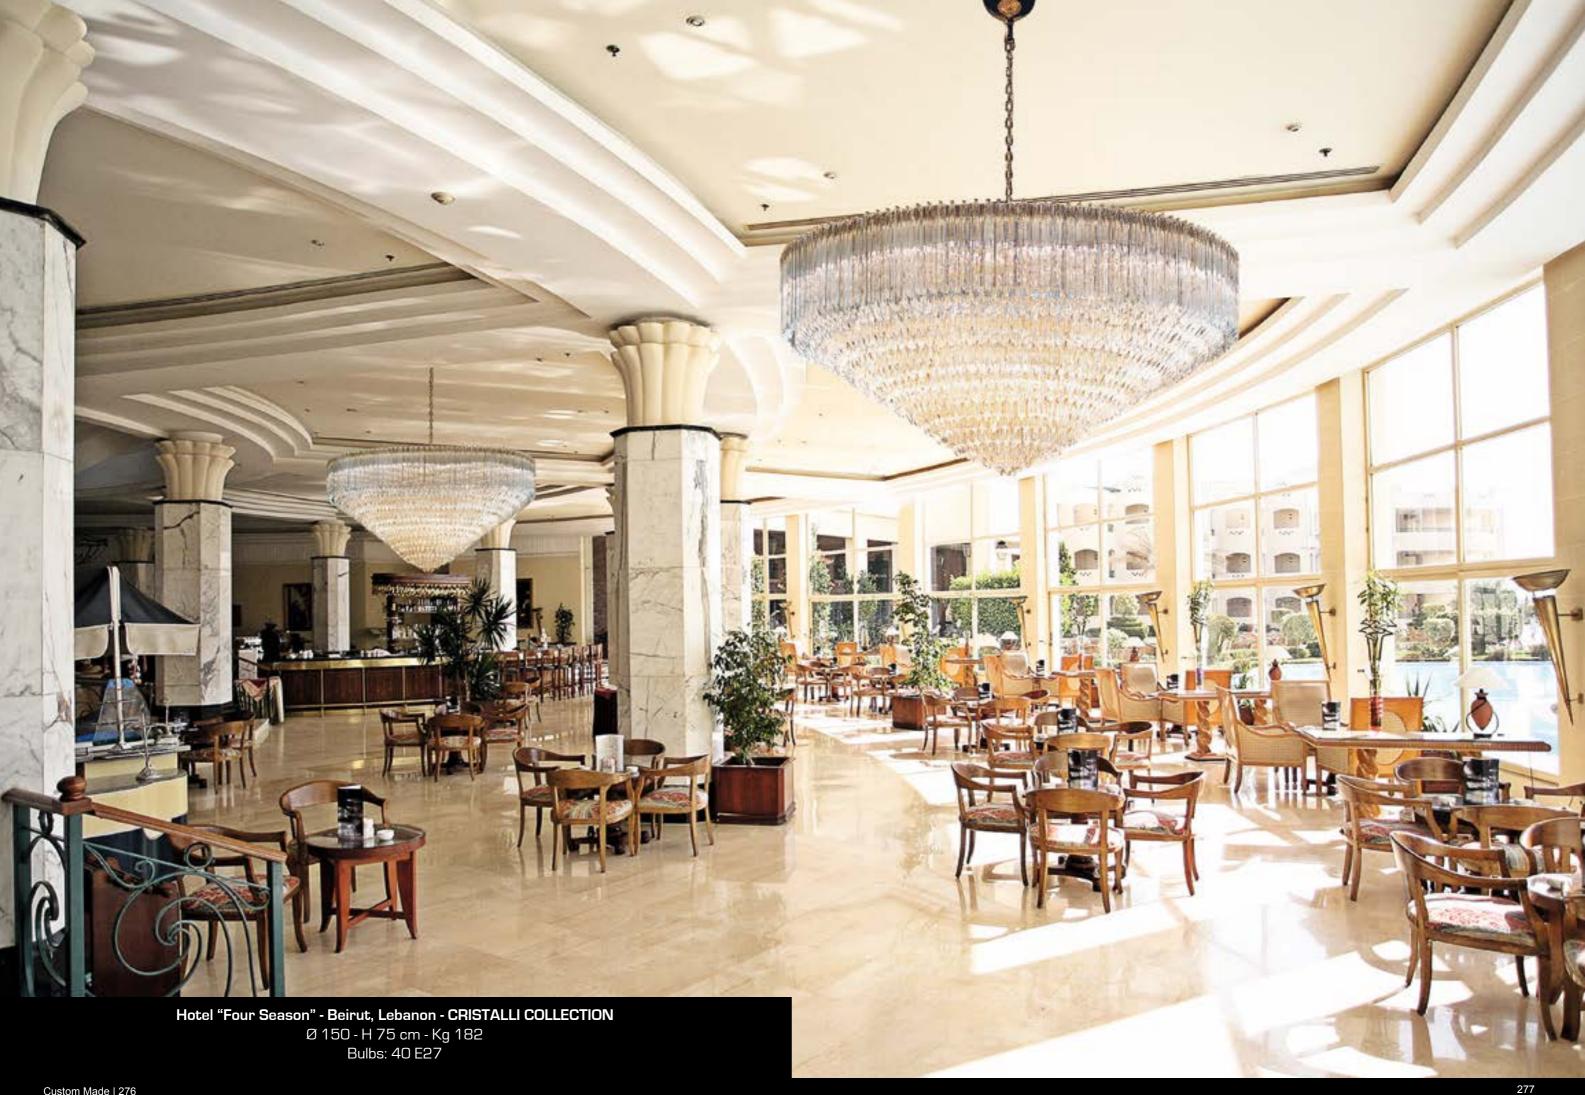

Hotel and Resort \* \* \* \* \* "L'Araba Fenice" Altavilla Silentina, Italia

Hotel "The City" - Chicago, USA PRISMA COLLECTION Ø 150 cm - H 32 cm Bulbs: 18 E27

泌

-

Restaurant "La Fleure" - Switzerland FEBE COLLECTION L 110 cm - H 15-165 cm Bulbs: 6 G9 1 0