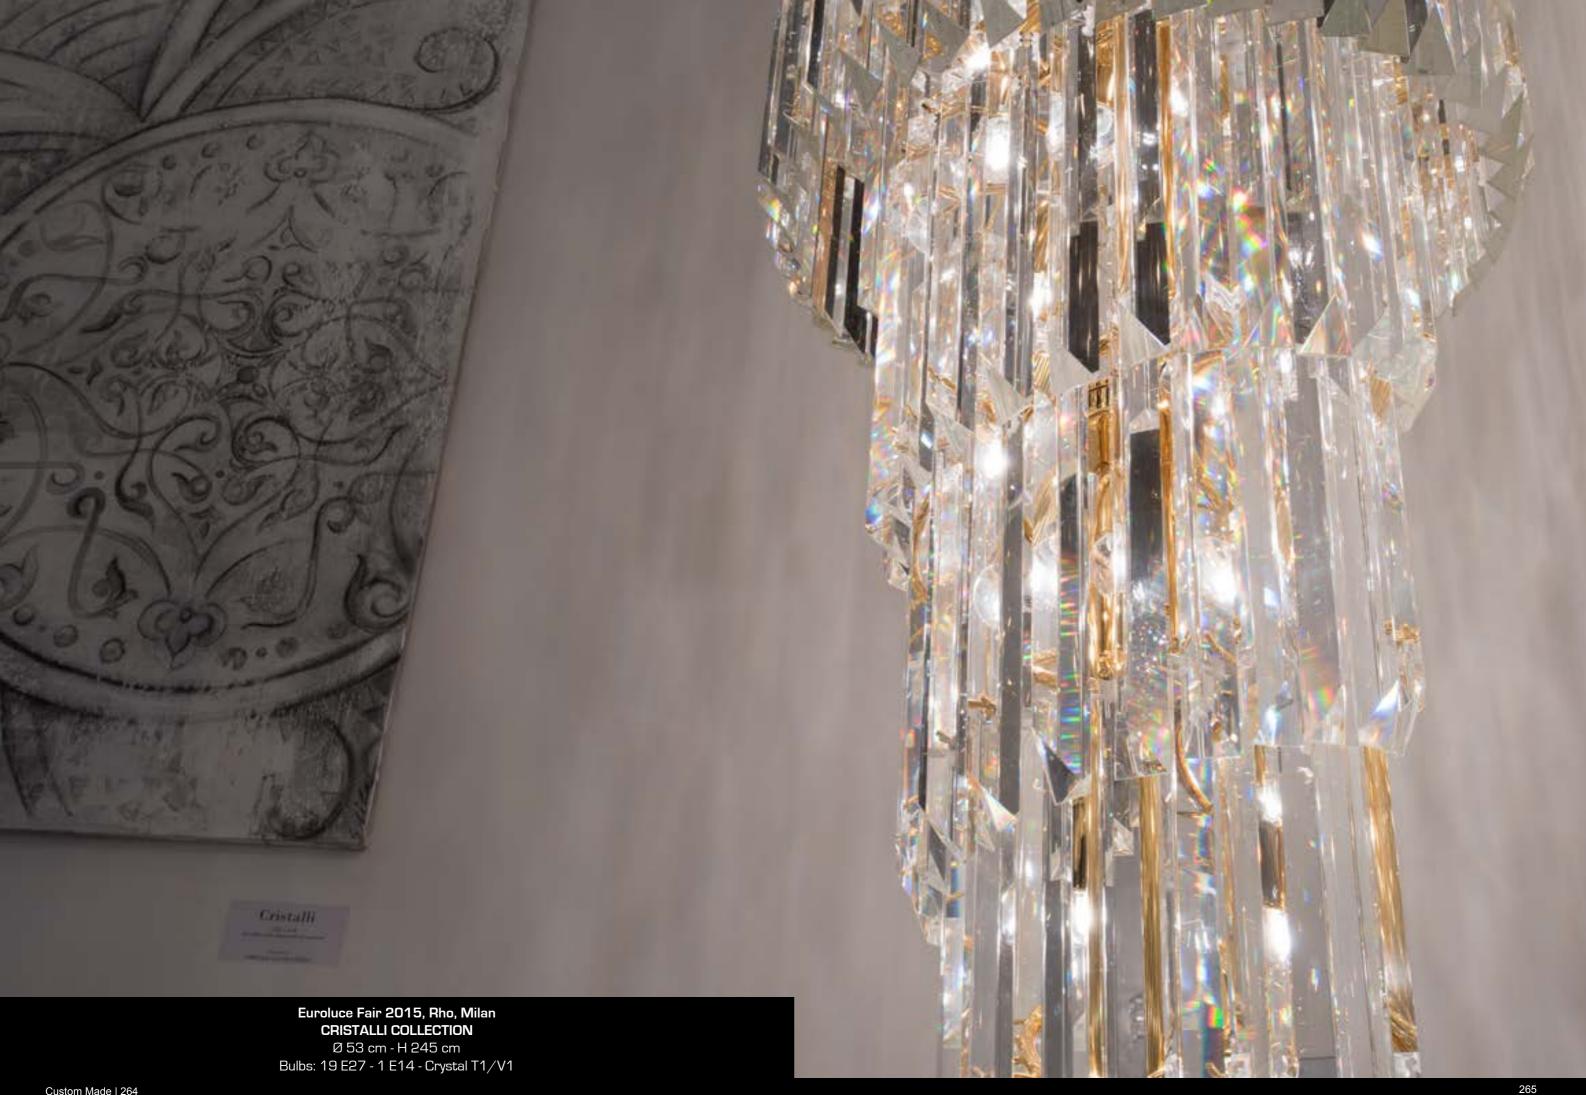

14

**Restaurant - Bar - Kazan, Russia** Tot lenght 15 mt lights: 24 G9 + strip RGB external and internal

**Euroluce Fair, Rho, Milan** L 100x400 cm - H variable 35 Spot led GU10 - 7W - 420lm - 3000°K

Euroluce Fair Rho, Milan Ø 200 cm - H 200 cm Bulbs: 249 led - 1W - 3000°K

L 1,50 x 5 mt - Bulbs: 30 LED Spot Lights n. 243 clear glass tubes

Ø 300 cm - Bulbs: 20 Led spot lights 229 glass colored tubes with texture

Private Villa "Cà Rossa" - Venice, Italy CRISTALLI COLLECTION Ø 170 - H 100 cm - Kg 215 Bulbs: 36 E27

## T3 QUADRIEDRI

V3 Rosa Pink

Ø 55 cm - H 40 Bulbs: 6 E27 Crystal T2/V3

**Restaurant - Kazan, Russia Optical Crystals T1** 300x150 cm h 180 cm - 150 LED

Convention Center - Frankfurt, Germany - CRISTALLI COLLECTION Ø 95 cm - H 300 cm - Kg 223 Bulbs: 46 E27