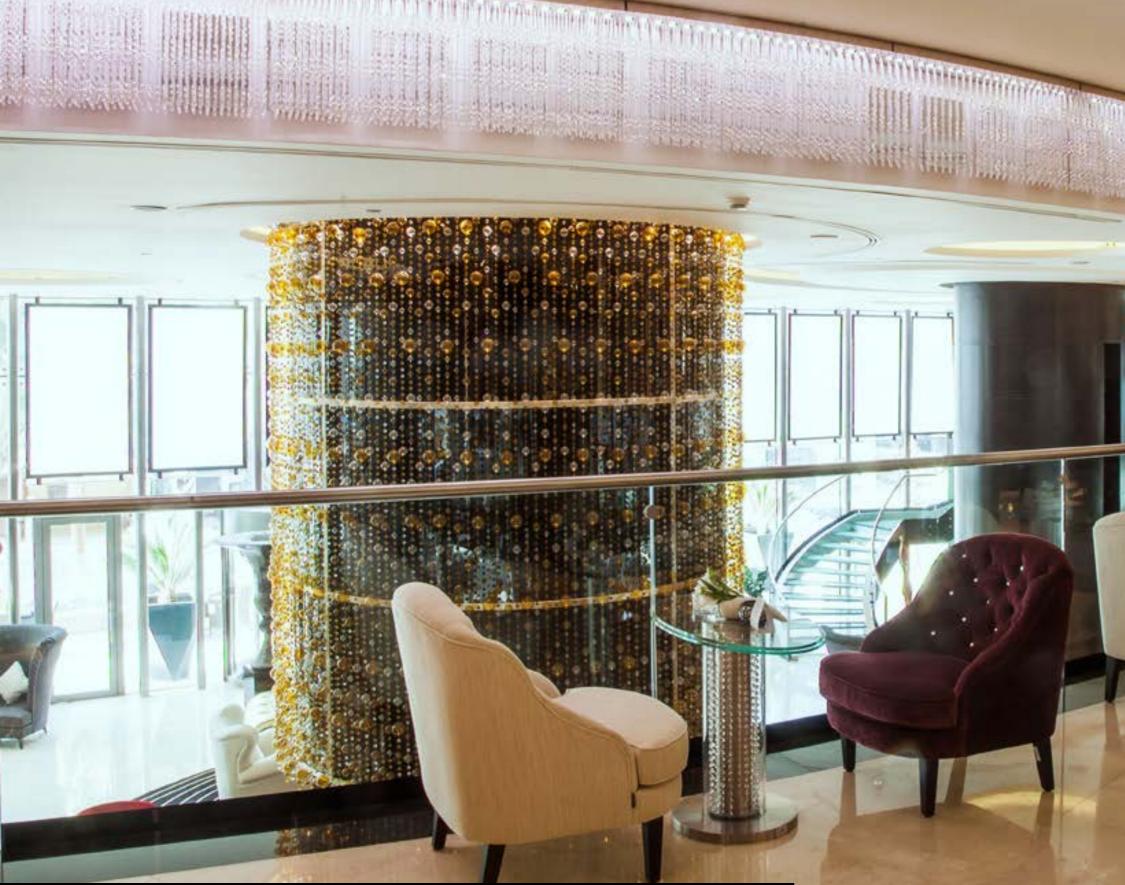

#### Jordan

- Hotel Millenium - Amman, Jordan Pag. 130 - 143 - Al Bayyati Apartment - Amman, Jordan

## Salone Del Mobile

Cultural Center - Udine, Italy BOCCIOLI COLLECTION Ø 100 cm - H 250 cm Bulbs: 42 G9

Hotel Millenium - Amman, Jordan

Hotel Millenium - Amman, Jordan Led with DMX Controler L. 15 mt - Ø max 5 mt - 650 glasses of Ø 25 cm Bulbs: LED

Printed and a finite of a fighter th

Hotel Millenium - Amman, Jordan Led with DMX Controler - Light Point : 21 m arc - 3000 pendants of 50 cm with rods and octagons in glass Bulbs: 300 Led

and a

Hotel Millenium - Amman, Jordan Led with DMX Controler - Light Point : Ø 350 cm h 380 cm Sphere with amber and transparent glass of 8, 5, 3, 2 cm Bulbs: 62 Led x 3 watt.

Hotel Millenium - Amman, Jordan Led with DMX Controler 2 oval external shapes with pendents and spheres Centrale row with 165 Led - Ø max 300 cm h 50 cm

Led with DMX Controler Chinese Restaurant – L. 19 mt. Frame in steel with dragon shape Led RGB 5 watt full color