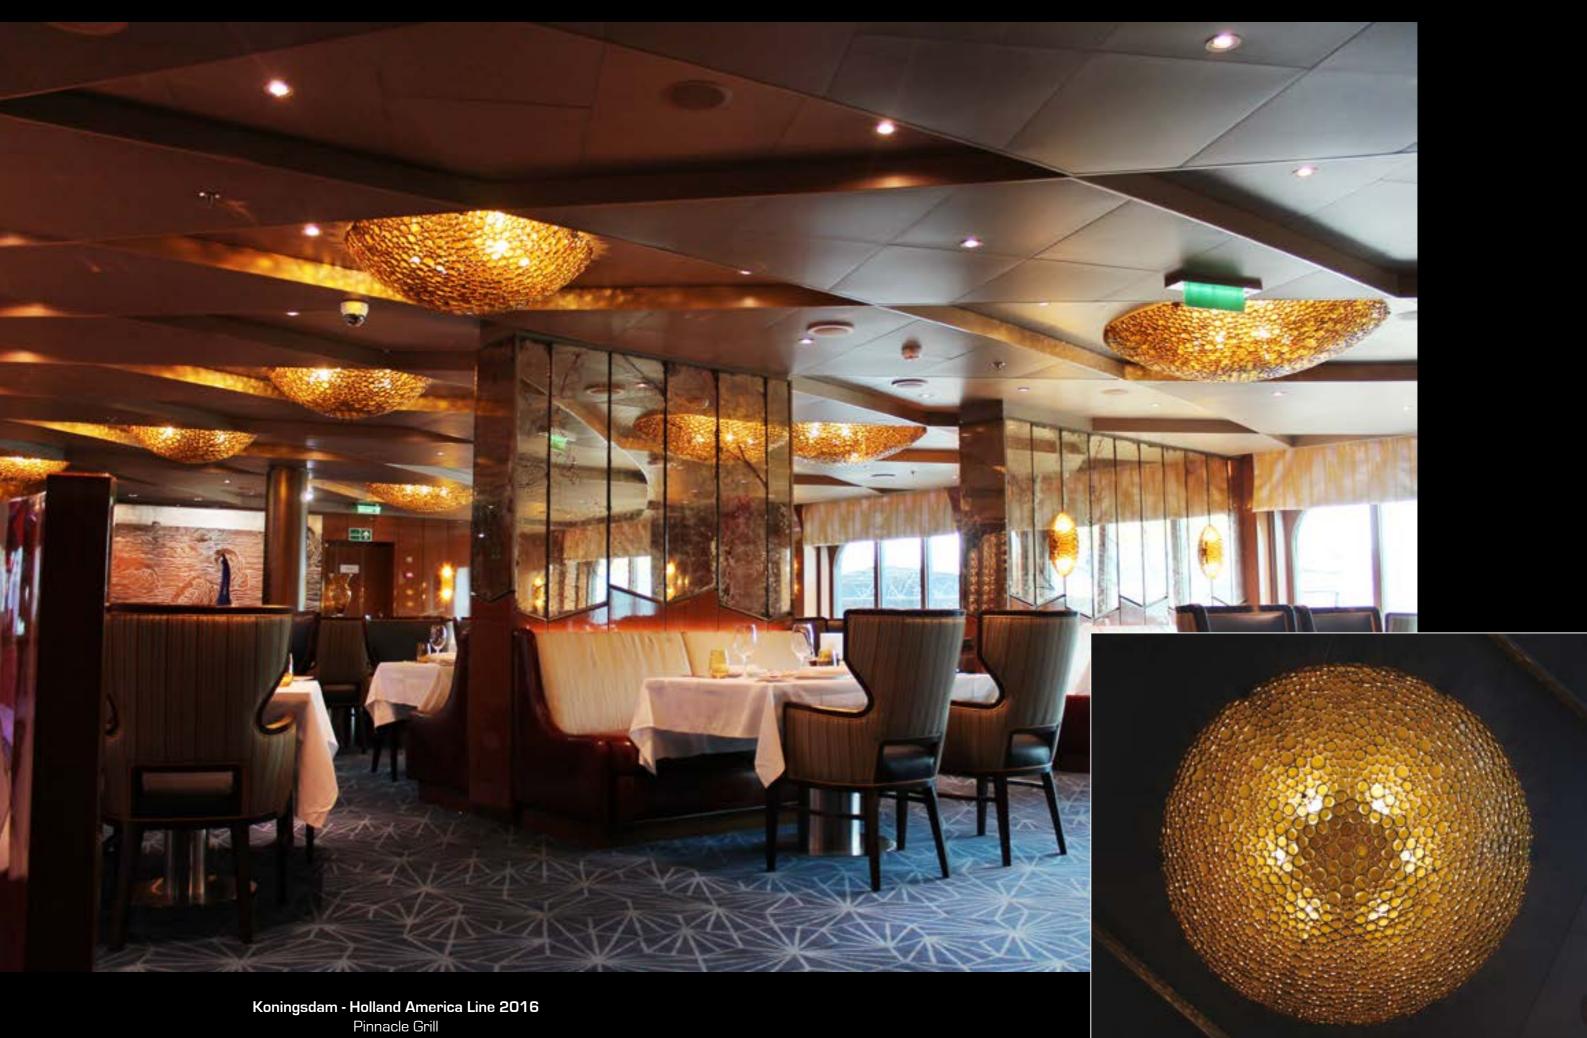

## Cruise ship projects

Koningsdam 6241 2016

Koningsdam, Holland America Line We realized 499 special items using different materials like glass, fabric, metal etc., to illuminate many areas of the new cruise of Holland America Line

Area III - Main Show Lounge

Koningsdam - Holland America Line 2016 Grand Dutch Cafè

Koningsdam - Holland America Line 2016 Cullinary Boulevard & Corridor

Koningsdam - Holland America Line 2016 - Area VI - Concierge - Greenhouse Spa & Salon