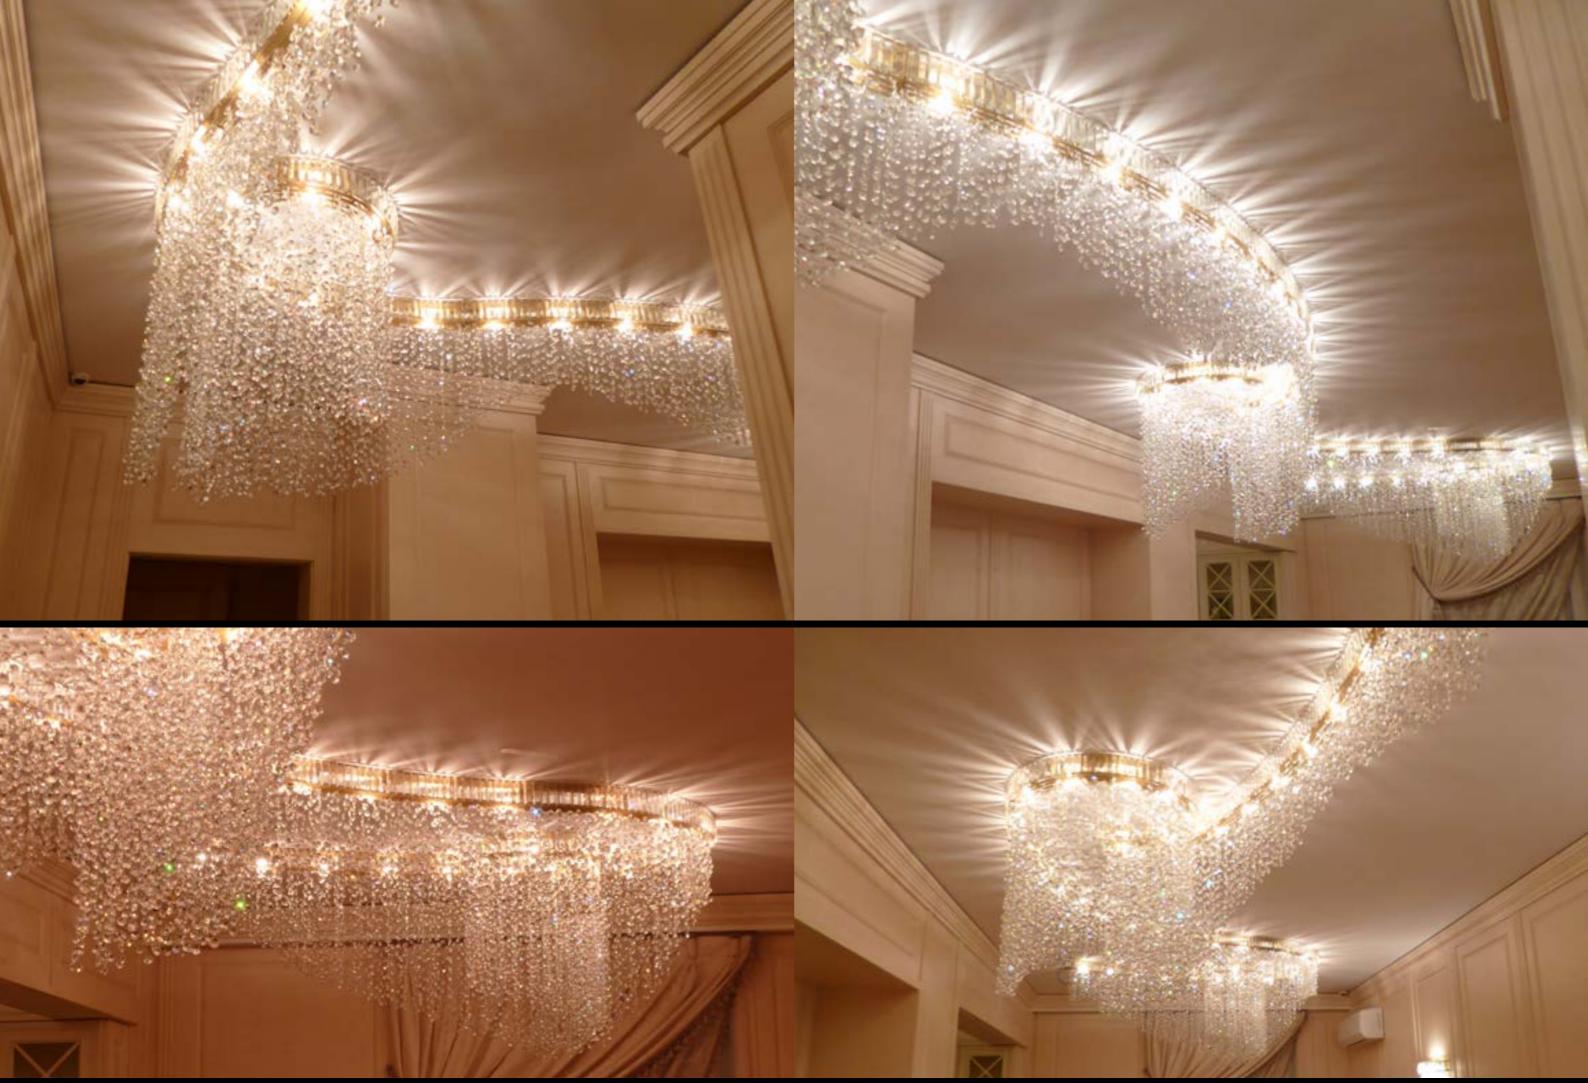

0 cm - Kg 215 Bulbs: 36 E27





















Business Center - Kazan, Russia n° 2 chandeliers Ø 125 cm - H 180 cm n° 4 wall lamp: L 59 cm - H 31 cm





















Custom Made | 202















Private Villa - Naberezhnye Chelny, Russia Ø 80 cm - H 360 cm octagons de 5 cm - Optical Crystals







Private Villa - Baku, Azerbaijian Ø 93 cm - H 480 cm Bulbs: 30 G9





Wedding Hall - Restaurant S. Tommaso - Polignano a Mare, Bari 3 frames tot. 45 mt Chains in Swarovski different length – Bulbs: 225

219





Exhibition stand for Salone del Mobile - Milan, Italy L. 15 mt x 1,30 mt Bulbs: Strip LED



Meeting Room - Restaurant "Lo Smeraldo" Canosa di Puglia, Italy 2011 Spyro Ø 200 cm h 120 cm with 2 parts of 220 cm

Octagons chains with crystal, lights: 90 spots LED of 3 watt









**Private Villa - Baku, Azerbaijian** Ø 35 cm - H 180 cm Bulbs: 6 E14







Ø 180 cm - H 200 cm - Bulbs: 40 E27 + 6 G9 Ø 70 cm - H 120 cm - Bulbs: 20 E14





Wall lamp : L 39 cm - SP 55 cm - H 120 cm - Bulbs: 8 E27 Chandelier: Ø 160 cm - H 170 cm - Bulbs: 26 G9 + 25 E27







Ø 300 cm - H 280 cm - Bulbs: 80 E27

Ø 150 cm - H 180 cm - Bulbs: 12 E14 + 20 E27

Private Villa - Kurdistan, Iran





Repubblic of Tatarstan-Bolgar Belaya Mechet: White Mosque







Business centre - Kazakistan We have done different kind of chandeliers









Ø 120 cm - H 110 Bulbs: 16 E14









Ø 200 cm - H 74 Bulbs: 60 E27











**CRISTALLI COLLECTION** 



## T3 QUADRIEDRI

V3 Rosa Pink



Ø 55 cm - H 40 Bulbs: 6 E27 Crystal T2/V3











**Restaurant - Kazan, Russia Optical Crystals T1** 30