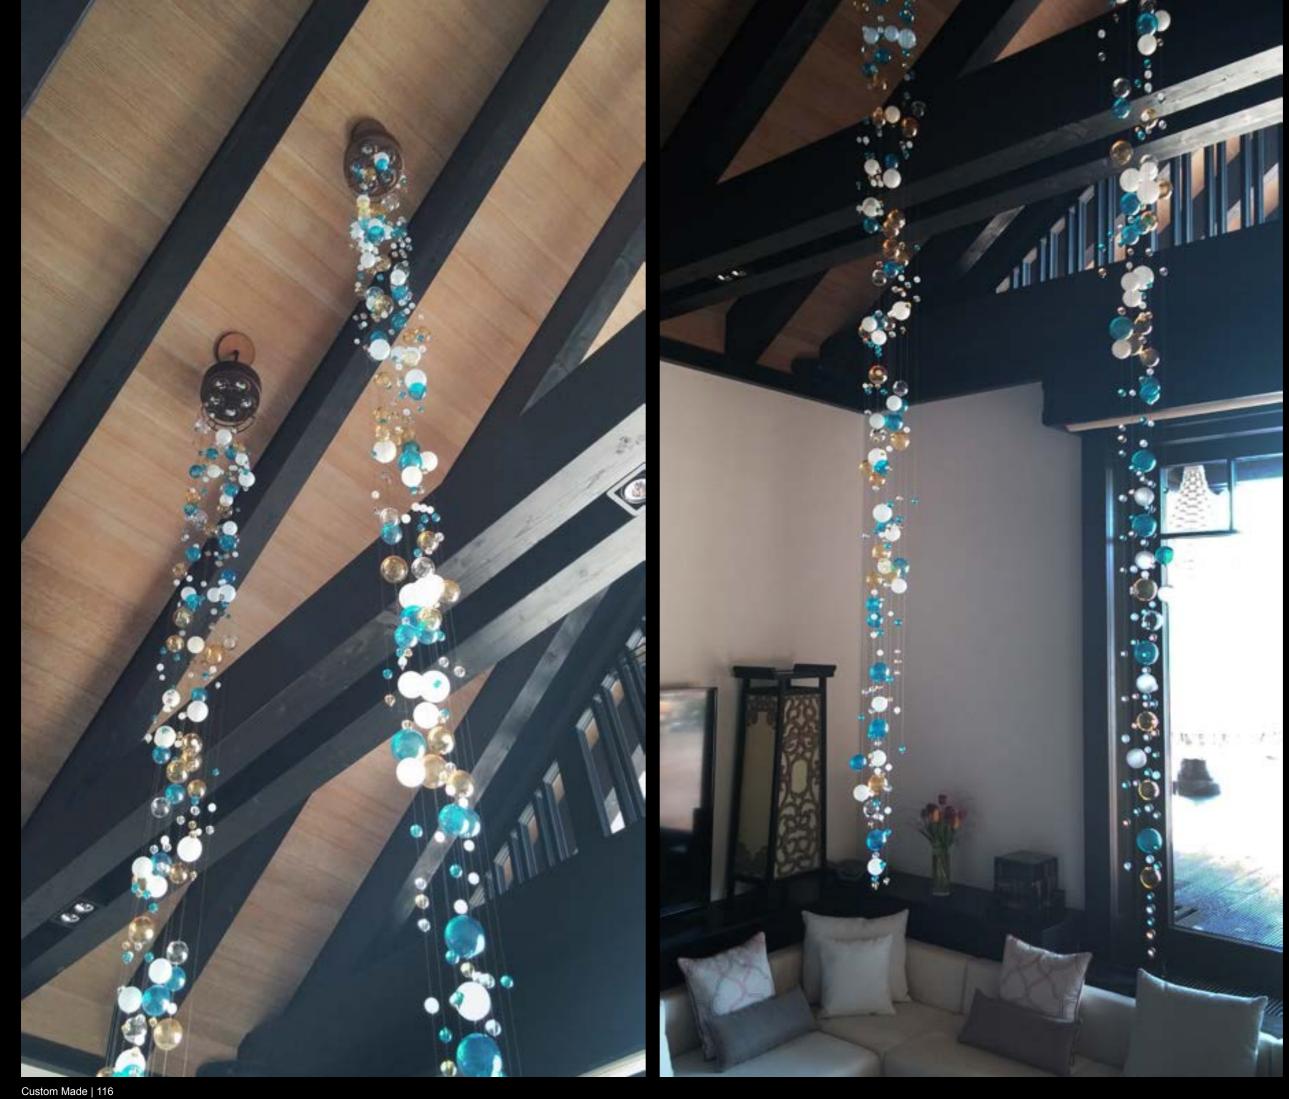

**Private Villa - S. Petersburg, Russia** Ø 140 cm - H 6 mt - Bulbs: 60 E27

Hotel Marriot - Montreal, Canada Ø 70 cm - H 5,20 mt - Bulbs: 30 G9

Private House - Milan, Italy QUARZO COLLECTION Ø 30 cm - H 275 cm - Bulbs: 6 E14 **Private Villa - Kiev, Ukraine** cm 50 x 50 x700 octagons in Swarovski Bulbs: 24 E27