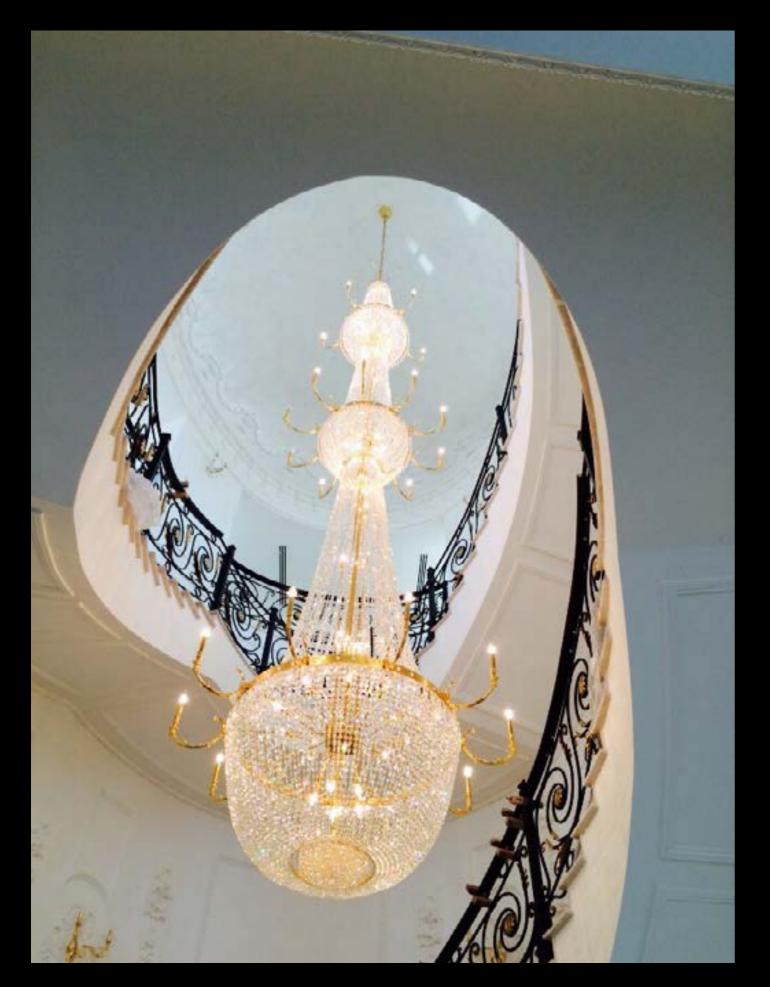

育教育教育教育的** 

1995









Salone Del Mobile - Euroluce Milan L 160x300 cm - H 150 cm Bulbs: 165 Led - 1W - 3000°K 28 Led GU10 - 8W - 3000°K

802 Murano glass elements









Ø 2,90 mt - H 1,30 mt - Bulbs: 40 x Spot LED Total 434 Murano glasses champagne color

L 1,50 x 5 mt - Bulbs: 30 LED Spot Lights n. 243 clear glass tubes



Ø 300 cm - Bulbs: 20 Led spot lights 229 glass colored tubes with texture









Private Villa "Cà Rossa" - Venice, Italy CRISTALLI COLLECTION Ø 170 - H 100 cm - Kg 215 Bulbs: 36 E27





















Business Center - Kazan, Russia n° 2 chandeliers Ø 125 cm - H 180 cm n° 4 wall lamp: L 59 cm - H 31 cm





















Custom Made | 202















Private Villa - Naberezhnye Chelny, Russia Ø 80 cm - H 360 cm octagons de 5 cm - Optical Crystals







Private Villa - Baku, Azerbaijian Ø 93 cm - H 480 cm Bulbs: 30 G9





Wedding Hall - Restaurant S. Tommaso - Polignano a Mare, Bari 3 frames tot. 45 mt Chains in Swarovski different length – Bulbs: 225

219





Exhibition stand for Salone del Mobile - Milan, Italy L. 15 mt x 1,30 mt Bulbs: Strip LED



Meeting Room - Restaurant "Lo Smeraldo" Canosa di Puglia, Italy 2011 Spyro Ø 200 cm h 120 cm with 2 parts of 220 cm

Octagons chains with crystal, lights: 90 spots LED of 3 watt









**Private Villa - Baku, Azerbaijian** Ø 35 cm - H 180 cm Bulbs: 6 E14







Ø 180 cm - H 200 cm - Bulbs: 40 E27 + 6 G9 Ø 70 cm - H 120 cm - Bulbs: 20 E14





Wall lamp : L 39 cm - SP 55 cm - H 120 cm - Bulbs: 8 E27 Chandelier: Ø 160 cm - H 170 cm - Bulbs: 26 G9 + 25 E27







Ø 300 cm - H 280 cm - Bul