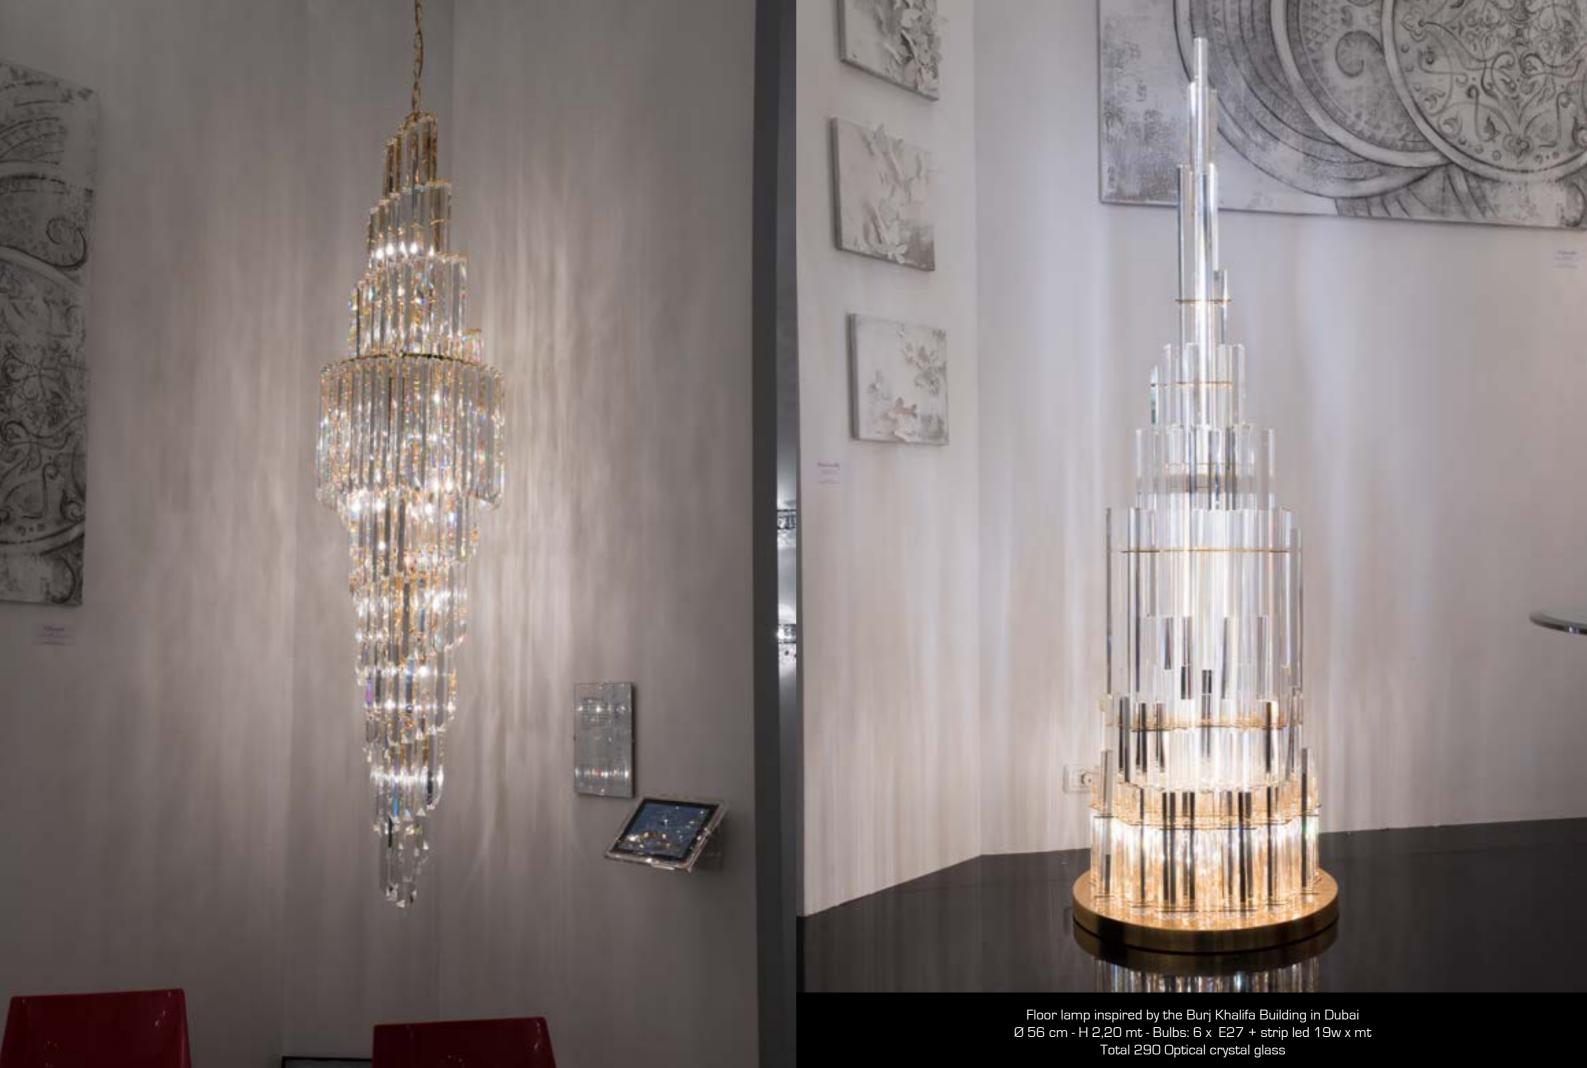

Ø 150 cm - H 4,50 mt - n. 35xE14 LED 5,5W - 470 Lm - Strip Led - 3000 K

H 26 mt - L 180 x 90 cm - Bulbs: 100 G9 x 25W 100 clear spheres and 300 colored trihedrons: amber, light blue, transparent and brown