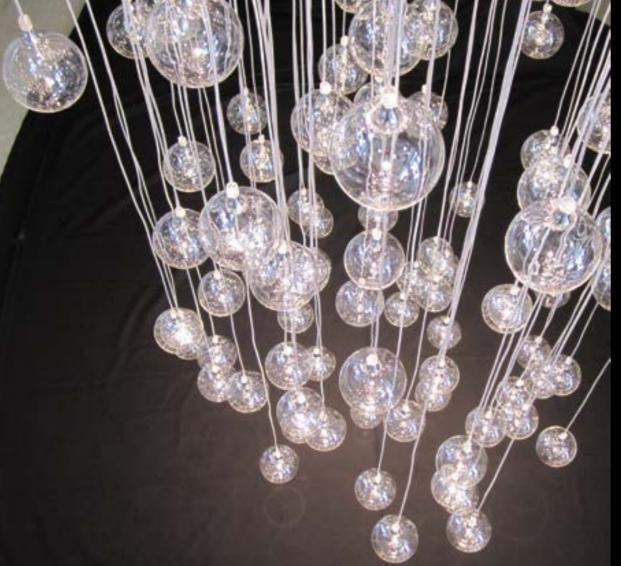

## SFERA COLLECTION

- Hospital Abu Dhabi, Dubai 3 spheres Ø 200, Ø 150, Ø 100 cm.
- Meeting room Bari Ø 120 cm

and the

記録

- Pub cinema Busto Arsizio, Milano Ø 350 cm with up and down engeneer
  Disco Pub Zagreb, Croatia: 3 spheres: Ø 60 cm Ø 40 cm Ø 30 cm
  New factory "Patrizia Volpato"Ø 200cm

**African Pride Hotel - Nigeria** 17 pieces for suites

Manila Grace Shops - Rome and Milan 2 pieces

Custom Made | 100

Custom Made | 112

Private Villa - Kiev, Ukraine Ø 100 cm - H 500 cm 100 transparent glass spheres Bulbs: 100 led - 3W - 3000°K