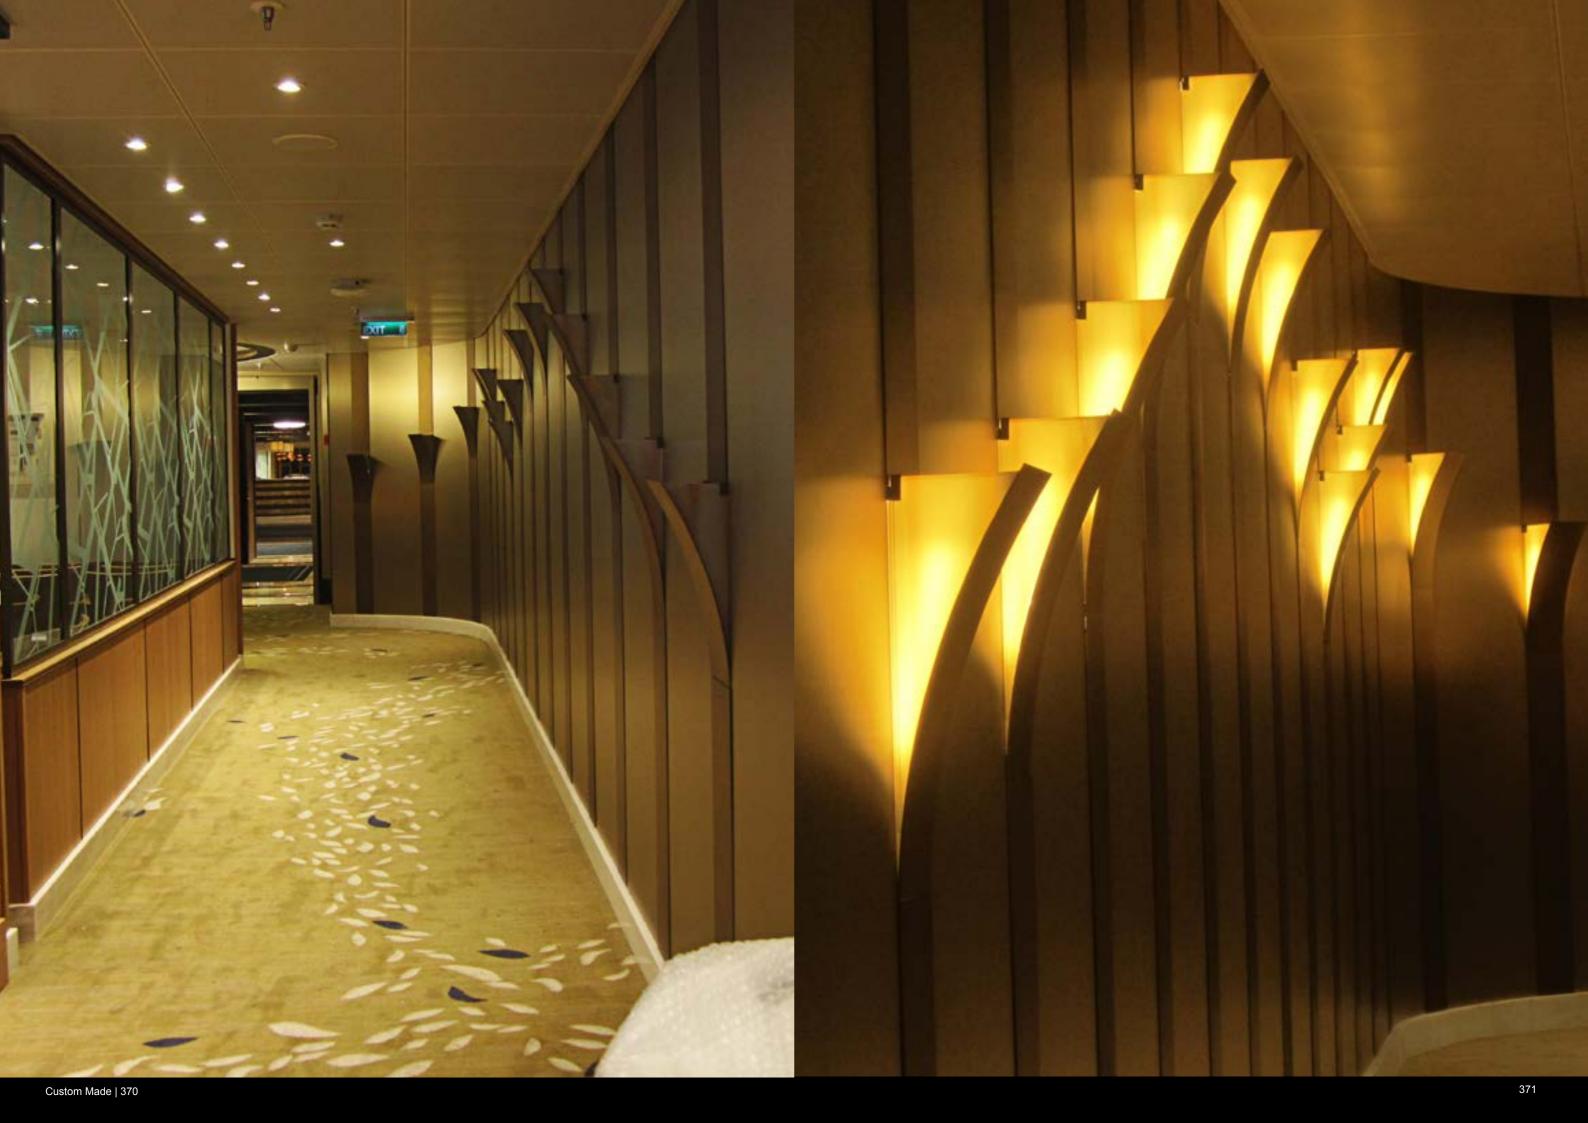

Britannia P&O 6231

Custom Made | 342

**Britannia, P & O cruises** We realized 566 special items using different materials like glass, fabric, metal etc., to illuminate many areas of the new cruise of P & O cruises.