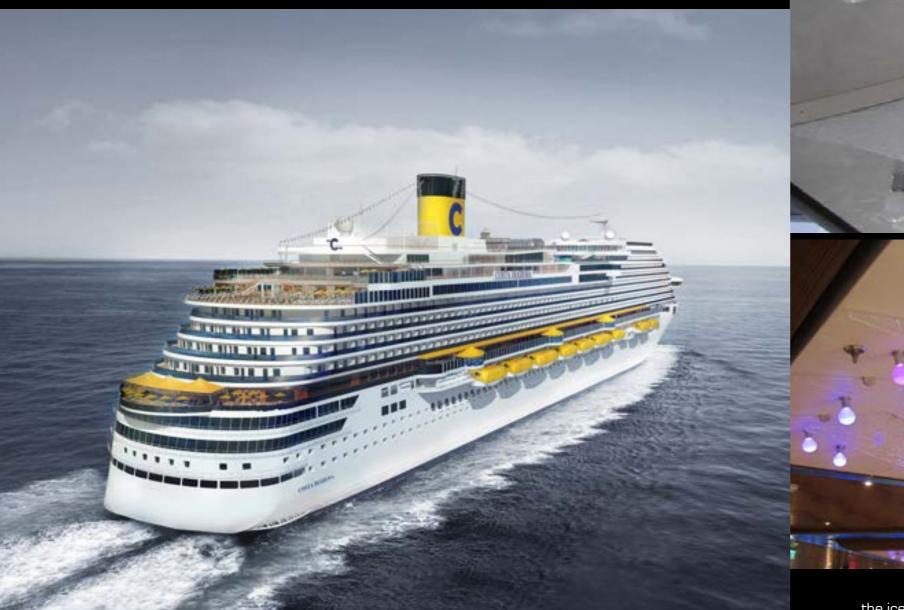

## Preziosa X32

Preziosa X32, MSC Crociere - 2013 - RONDO' COLLECTION 42 ceiling lamps Ø 60 cm and Ø 80 cm - 40 wall lamps Gold finishes and black glasses

March 16

W. C.F.

Costa Diadema 6203

We realized some light fittings for the ice-cream shop and the atrium area from bridge 3 to 12 for the new **Super Costa Diadema** of **Costa Crociere's company** 