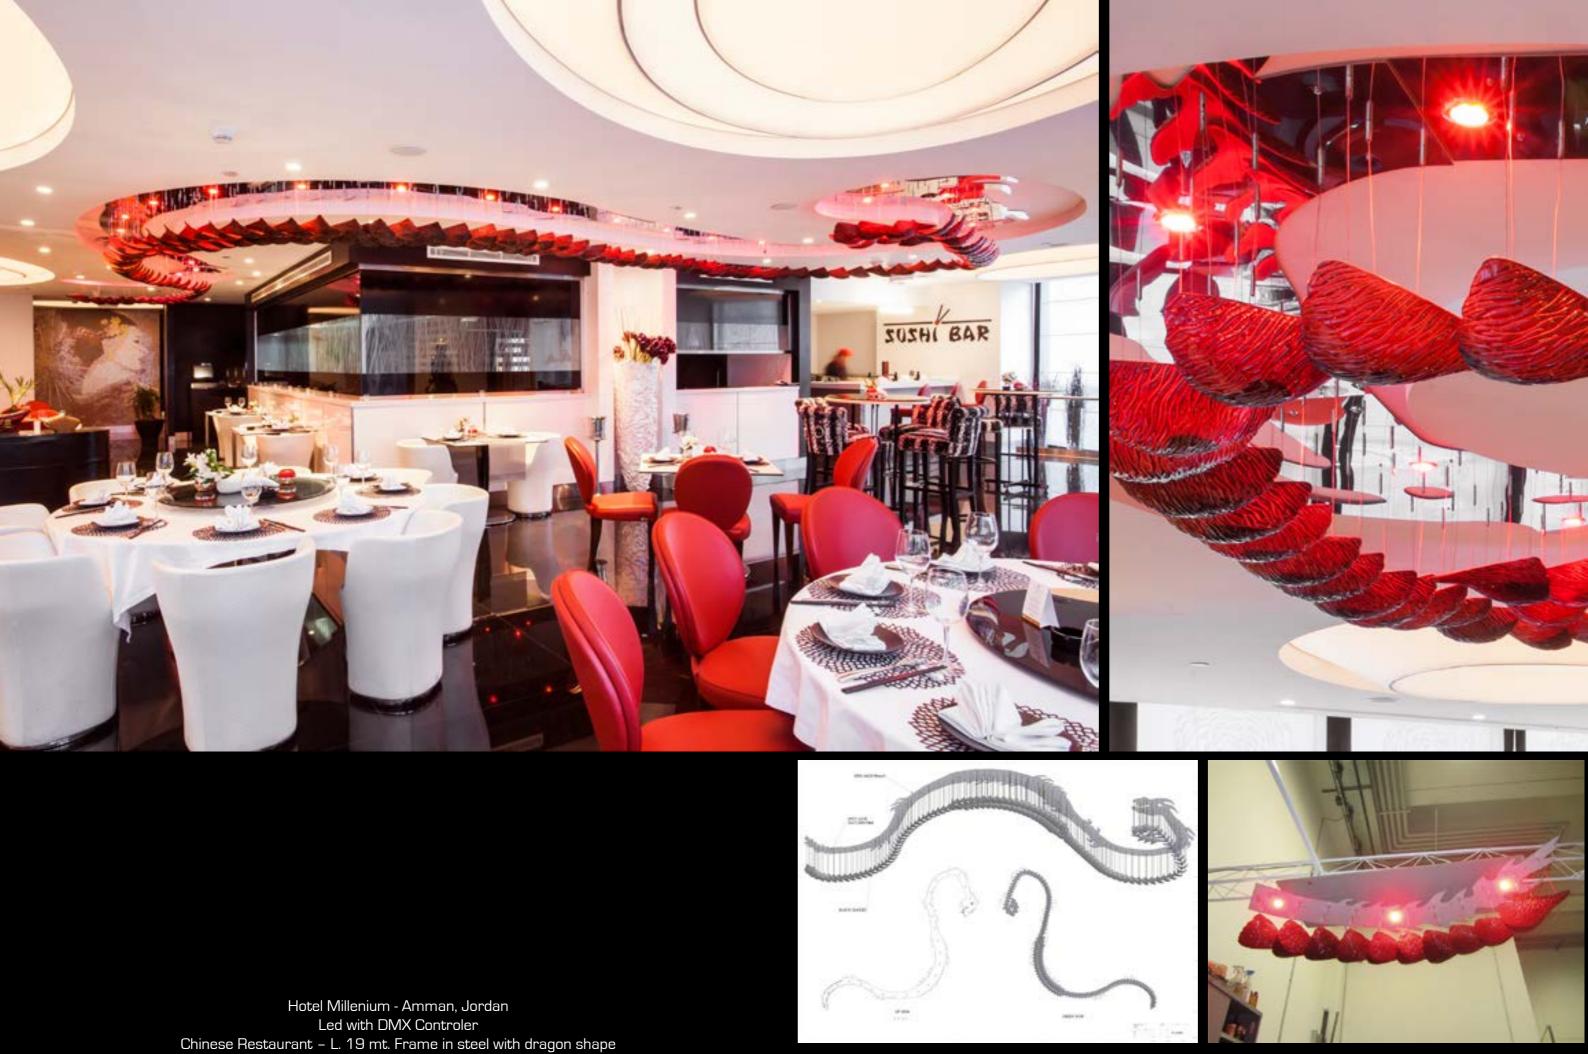

## Salone Del Mobile

Cultural Center - Udine, Italy BOCCIOLI COLLECTION Ø 100 cm - H 250 cm Bulbs: 42 G9

Hotel Millenium - Amman, Jordan

Hotel Millenium - Amman, Jordan Led with DMX Controler L. 15 mt - Ø max 5 mt - 650 glasses of Ø 25 cm Bulbs: LED

Printed and a finite of a fighter th

Hotel Millenium - Amman, Jordan Led with DMX Controler - Light Point : 21 m arc - 3000 pendants of 50 cm with rods and octagons in glass Bulbs: 300 Led

and a

Hotel Millenium - Amman, Jordan Led with DMX Controler - Light Point : Ø 350 cm h 380 cm Sphere with amber and transparent glass of 8, 5, 3, 2 cm Bulbs: 62 Led x 3 watt.

Hotel Millenium - Amman, Jordan Led with DMX Controler 2 oval external shapes with pendents and spheres Centrale row with 165 Led - Ø max 300 cm h 50 cm

Led with DMX Controler Chinese Restaurant – L. 19 mt. Frame in steel with dragon shape Led RGB 5 watt full color