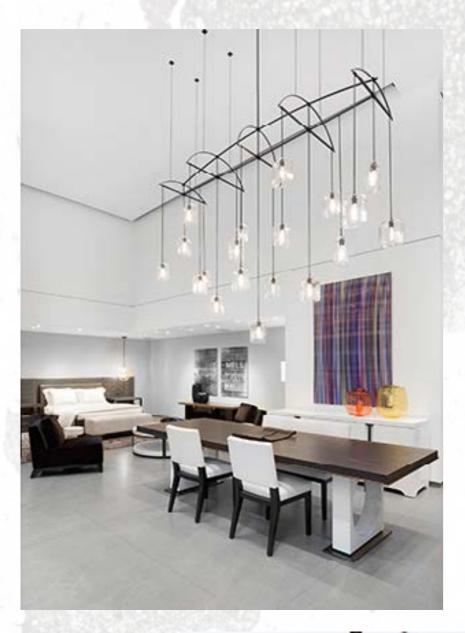

/CE Direttiva Compatibilità elettromagnetica (EMC) 2004/108/CE

Norme armonizzate applicate : UNI EN 12100 (sicoretza del macchimatio) IEC EN 68294-1 (sicoretza dell'esopiopoggianento elterrico delle macchine) IEC EN 13850 (dispositivo d'arento di esnergenta) Norme a regole tecnische applicate : IEC-34-5 (potestione IP) FEM 9511 (classificatione del moccavitani) FEM 9683 (scelta dei motori di traslazione) FEM 9682 (scelta di motori di sullevamento)

Malo IL 13/07/2012



Il rappresentanto legale Referentia Vilmino Farma : LUL: u.C.





Private Villa Dim. 255x95 cm H. 170 cm 5 GU 10 - 6 watt - 3000 K LUMEN 345 10 spot RGB 3W FULL COLOR 11 G9 LED 2W 3000° K









### Floor lamp: L 30 x 35 cm - H 130 cm Table lamp: L 16 x 19 cm - H 70 cm

Finish: Brushed gold 24 K and polished gold 24 K







**Private Office, Moscow** L 244 x 91 cm - H 280 cm Bulbs: 18 E14







**Private House, Paris** L 190 x 40 cm - H 80 cm Bulbs: 4 E27

Private House, New York L 280 x 66 cm - H 120 cm Bulbs: Strip Led RGB + 5 E27





**Private House, Paris** L 300 x 60 cm - H 45 cm Bulbs: Strip Led 22W x mt + 10 Spot led 13W



2



Colors: Orange, Light blue and Brown L 80 x 80 cm - H 75 cm





**Private House, Montecarlo** L 150 x 60 cm - H 70 cm Bulbs: Strip Led 22W x mt

### **Private House, Paris** L 80 x 80 cm - H 75 cm Bulbs: Strip Led 22W x mt







**Private Villa, California** L 105 x 204 cm - H 146 cm Bulbs: Strip Led 22W x mt





**Art Gallery, Korea** L 2 mt - H 12 mt Bulbs: Strip Led 22W x mt













**Private House - Los Angeles, California** Inox steel squared shape mt 2 x 2