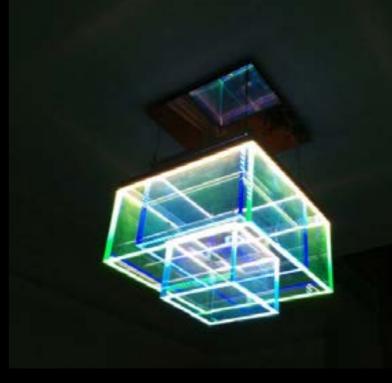

Private House, New York L 280 x 66 cm - H 120 cm Bulbs: Strip Led RGB + 5 E27

**Private House, Paris** L 300 x 60 cm - H 45 cm Bulbs: Strip Led 22W x mt + 10 Spot led 13W

2

Colors: Orange, Light blue and Brown L 80 x 80 cm - H 75 cm

**Private House, Montecarlo** L 150 x 60 cm - H 70 cm Bulbs: Strip Led 22W x mt

### **Private House, Paris** L 80 x 80 cm - H 75 cm Bulbs: Strip Led 22W x mt

**Private Villa, California** L 105 x 204 cm - H 146 cm Bulbs: Strip Led 22W x mt

**Art Gallery, Korea** L 2 mt - H 12 mt Bulbs: Strip Led 22W x mt