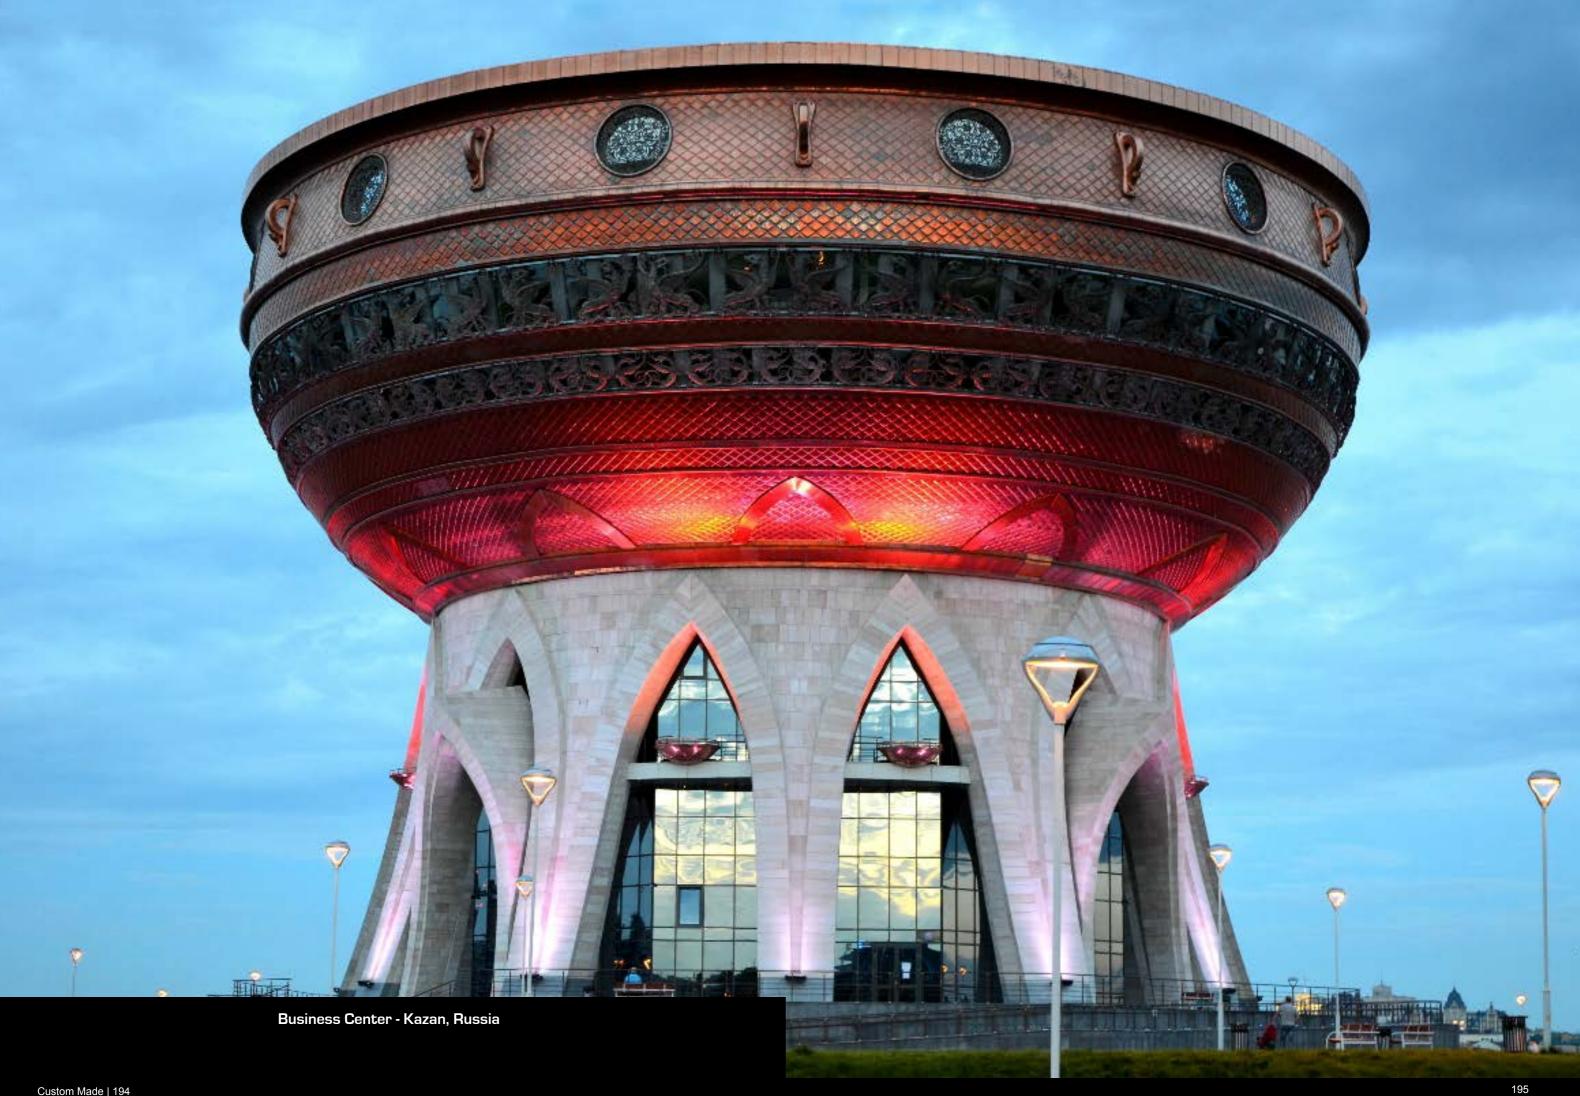

Business Center - Kazan, Russia n° 2 chandeliers Ø 125 cm - H 180 cm n° 4 wall lamp: L 59 cm - H 31 cm

Custom Made | 202

Private Villa - Naberezhnye Chelny, Russia Ø 80 cm - H 360 cm octagons de 5 cm - Optical Crystals