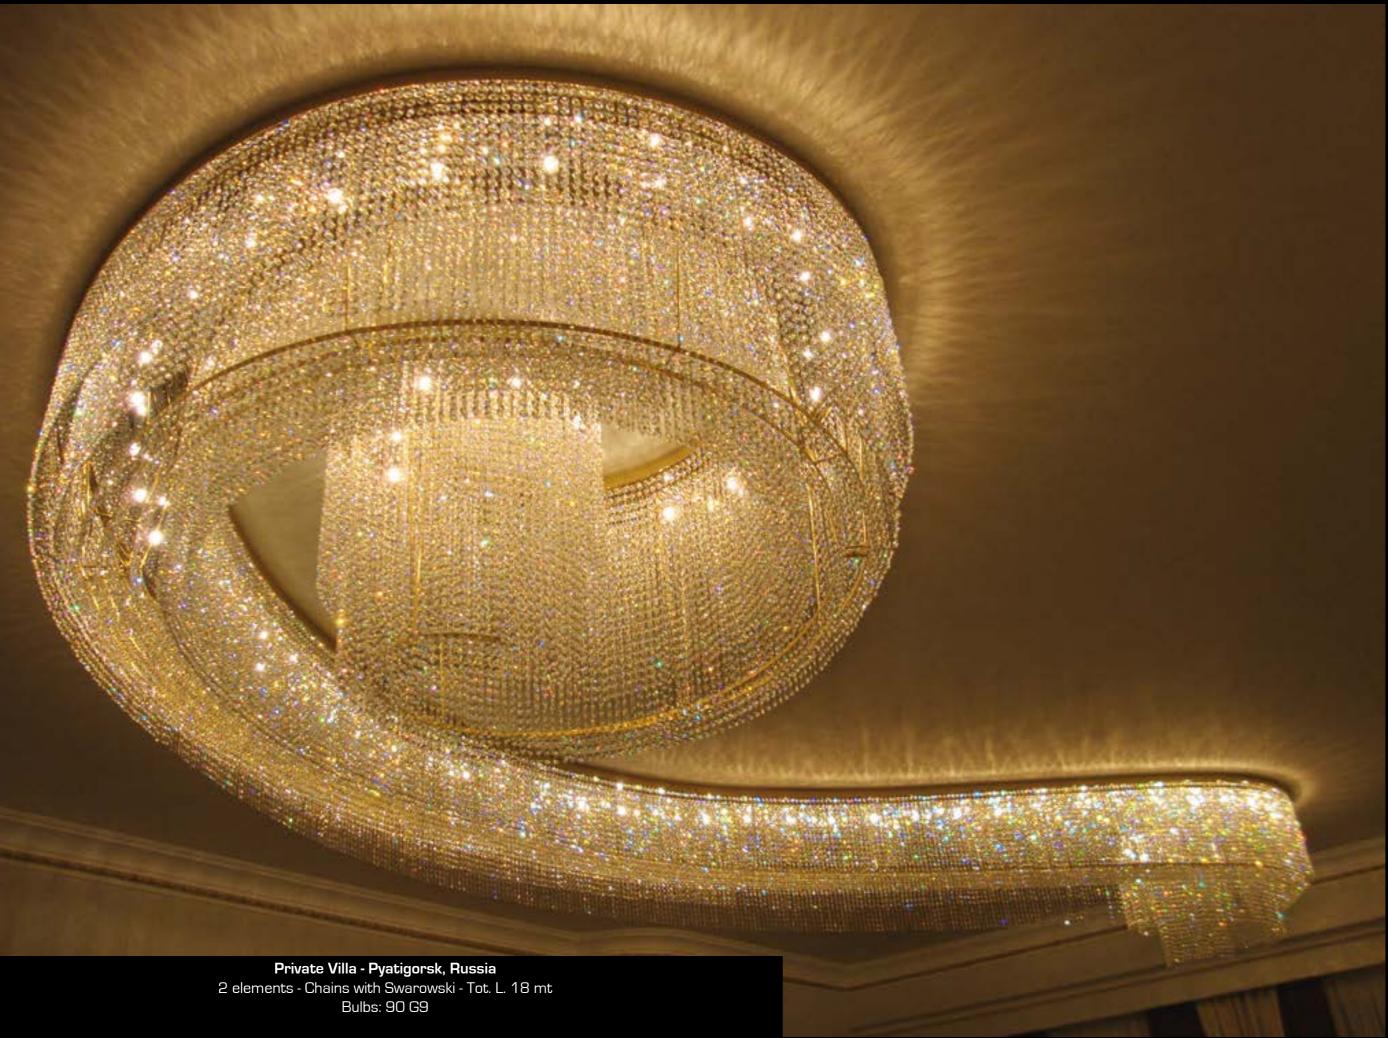

Ø 150 cm - H 4,50 mt - n. 35xE14 LED 5,5W - 470 Lm - Strip Led - 3000 K

H 26 mt - L 180 x 90 cm - Bulbs: 100 G9 x 25W 100 clear spheres and 300 colored trihedrons: amber, light blue, transparent and brown