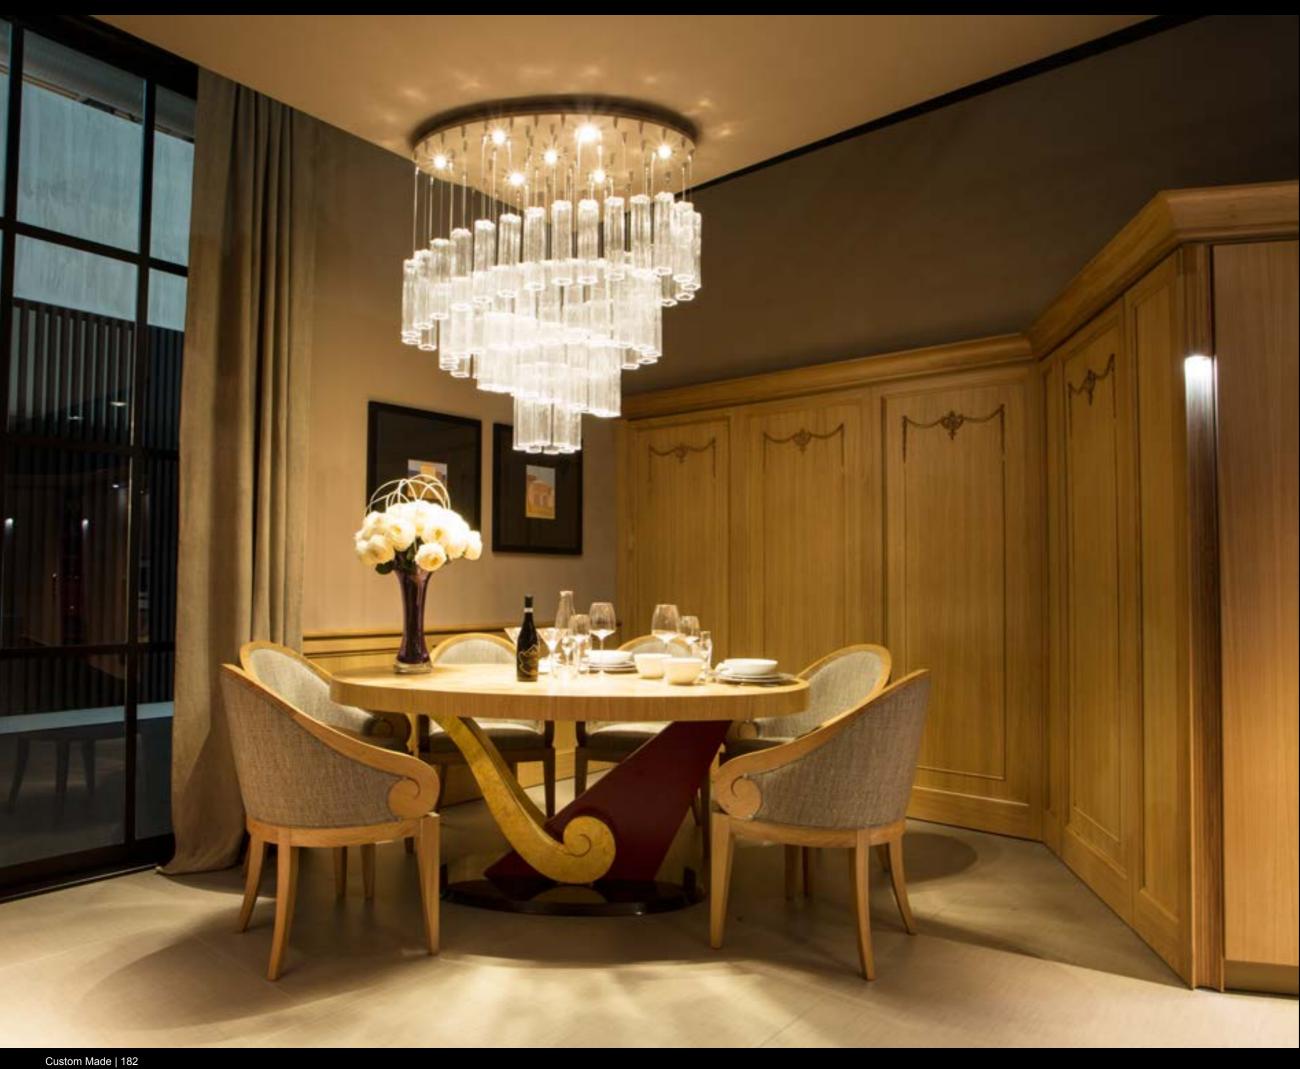

Single Dragon glass

Salone Del Mobile - Euroluce, Milan

**Restaurant - Khabarovsk, Russia** Tot elements: 13 Grey lampshades - satin silver











Custom Made | 150





L 170x170 cm - H 23 - 33 - 43 cm

L 170x80 cm - H 23 - 33 - 43 cm



















**"会社会教育教育教育教育教育教育的** 

1995









Salone Del Mobile - Euroluce Milan L 160x300 cm - H 150 cm Bulbs: 165 Led - 1W - 3000°K 28 Led GU10 - 8W - 3000°K

802 Murano glass elements









Ø 2,90 mt - H 1,30 mt - Bulbs: 40 x Spot LED Total 434 Murano glasses champagne color

L 1,50 x 5 mt - Bulbs: 30 LED Spot Lights n. 243 clear glass tubes



Ø 300 cm - Bulbs: 20 Led spot lights 229 glass colored tubes with texture









Private Villa "Cà Rossa" - Venice, Italy CRISTALLI COLLECTION Ø 170 - H 100 cm - Kg 215 Bulbs: 36 E27





















Business Center - Kazan, Russia n° 2 chandeliers Ø 125 cm - H 180 cm n° 4 wall lamp: L 59 cm - H 31 cm





















Custom Made | 202















Private Villa - Naberezhnye Chelny, Russia Ø 80 cm - H 360 cm octagons de 5 cm - Optical Crystals







Private Villa - Baku, Azerbaijian Ø 93 cm - H 480 cm Bulbs: 30 G9





Wedding Hall - Restaurant S. Tommaso - Polignano a Mare, Bari 3 frames tot. 45 mt Chains in Swarovski different length – Bulbs: 225

219





Exhibition stand for Salone del Mobile - Milan, Italy L. 15 mt x 1,30 mt Bulbs: Strip LED



Meeting Room - Restaurant "Lo Smeraldo" Canosa di Puglia, Italy 2011 Spyro Ø 200 cm h 120 cm with 2 parts of 220 cm

Octagons chains with crystal, lights: 90 spots LED of 3 watt









**Private Villa - Baku, A