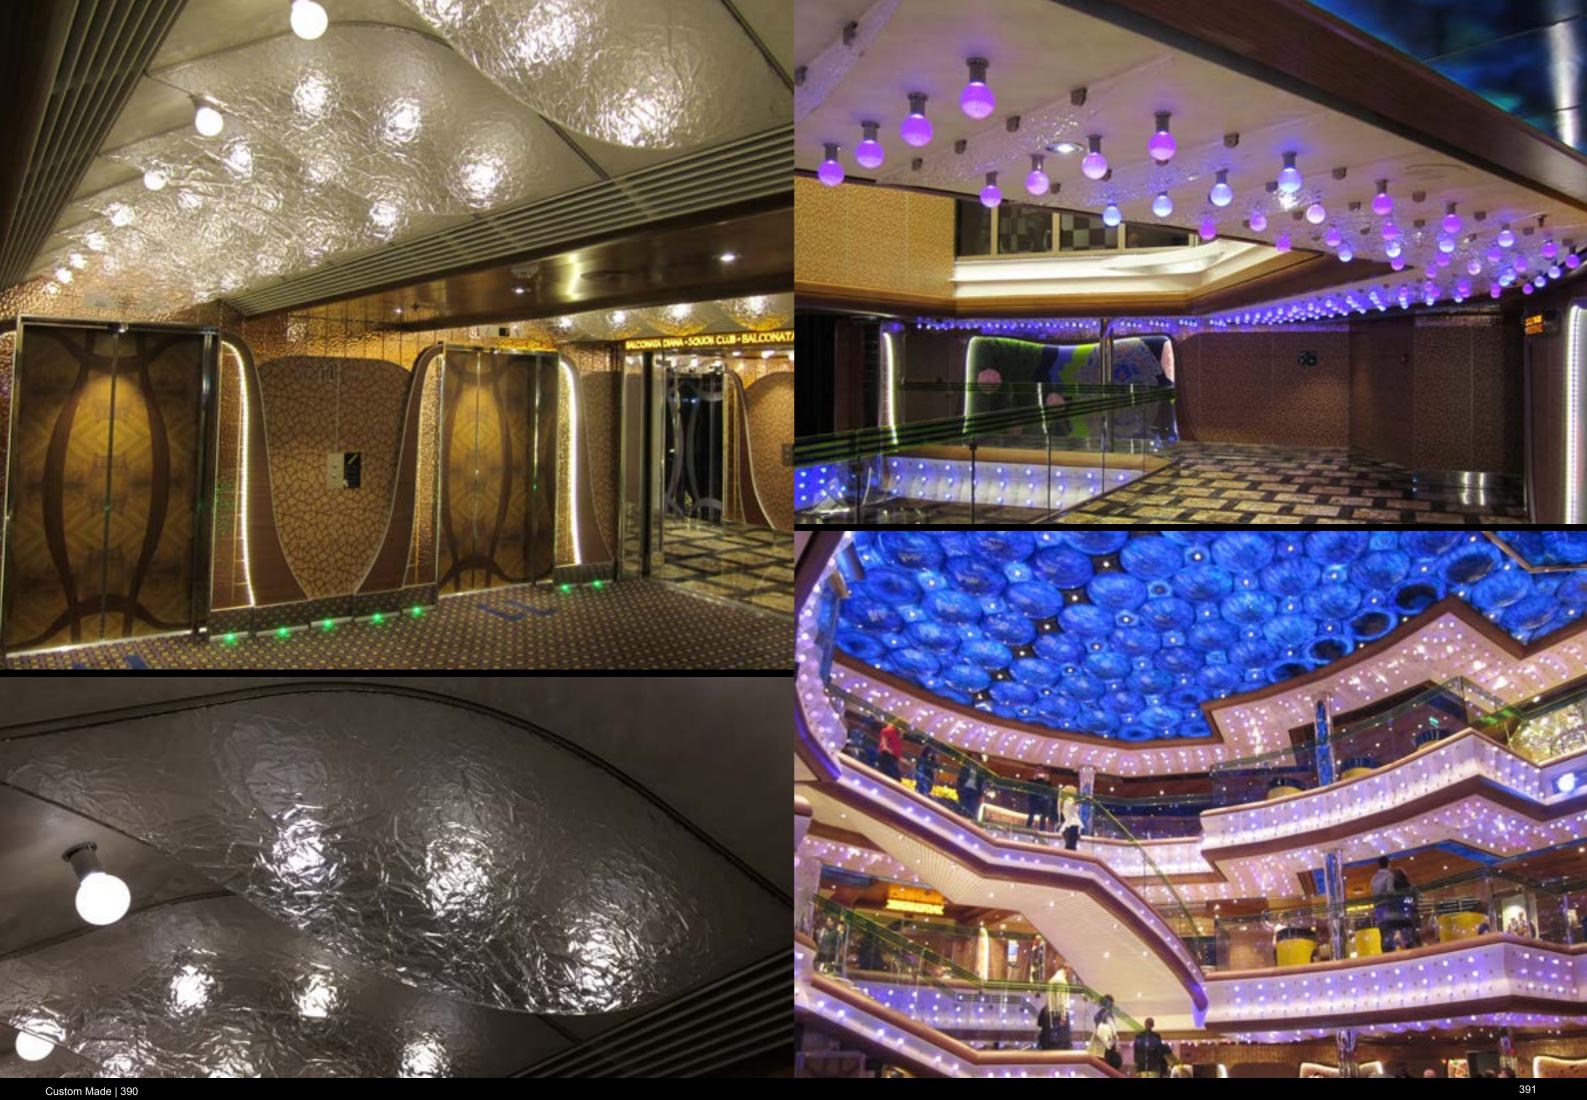

## Preziosa X32

Preziosa X32, MSC Crociere - 2013 - RONDO' COLLECTION 42 ceiling lamps Ø 60 cm and Ø 80 cm - 40 wall lamps Gold finishes and black glasses

March 16

W. C.F.

Costa Diadema 6203

We realized some light fittings for the ice-cream shop and the atrium area from bridge 3 to 12 for the new **Super Costa Diadema** of **Costa Crociere's company** 

> Compounds from: - n° 6.770 transparent glass grit spheres with Led RGB illumination - n° 5140 colored glass spheres without Led illumination - n° 1020 methacrylate elements - different sizes from 80 cm to 150 cm