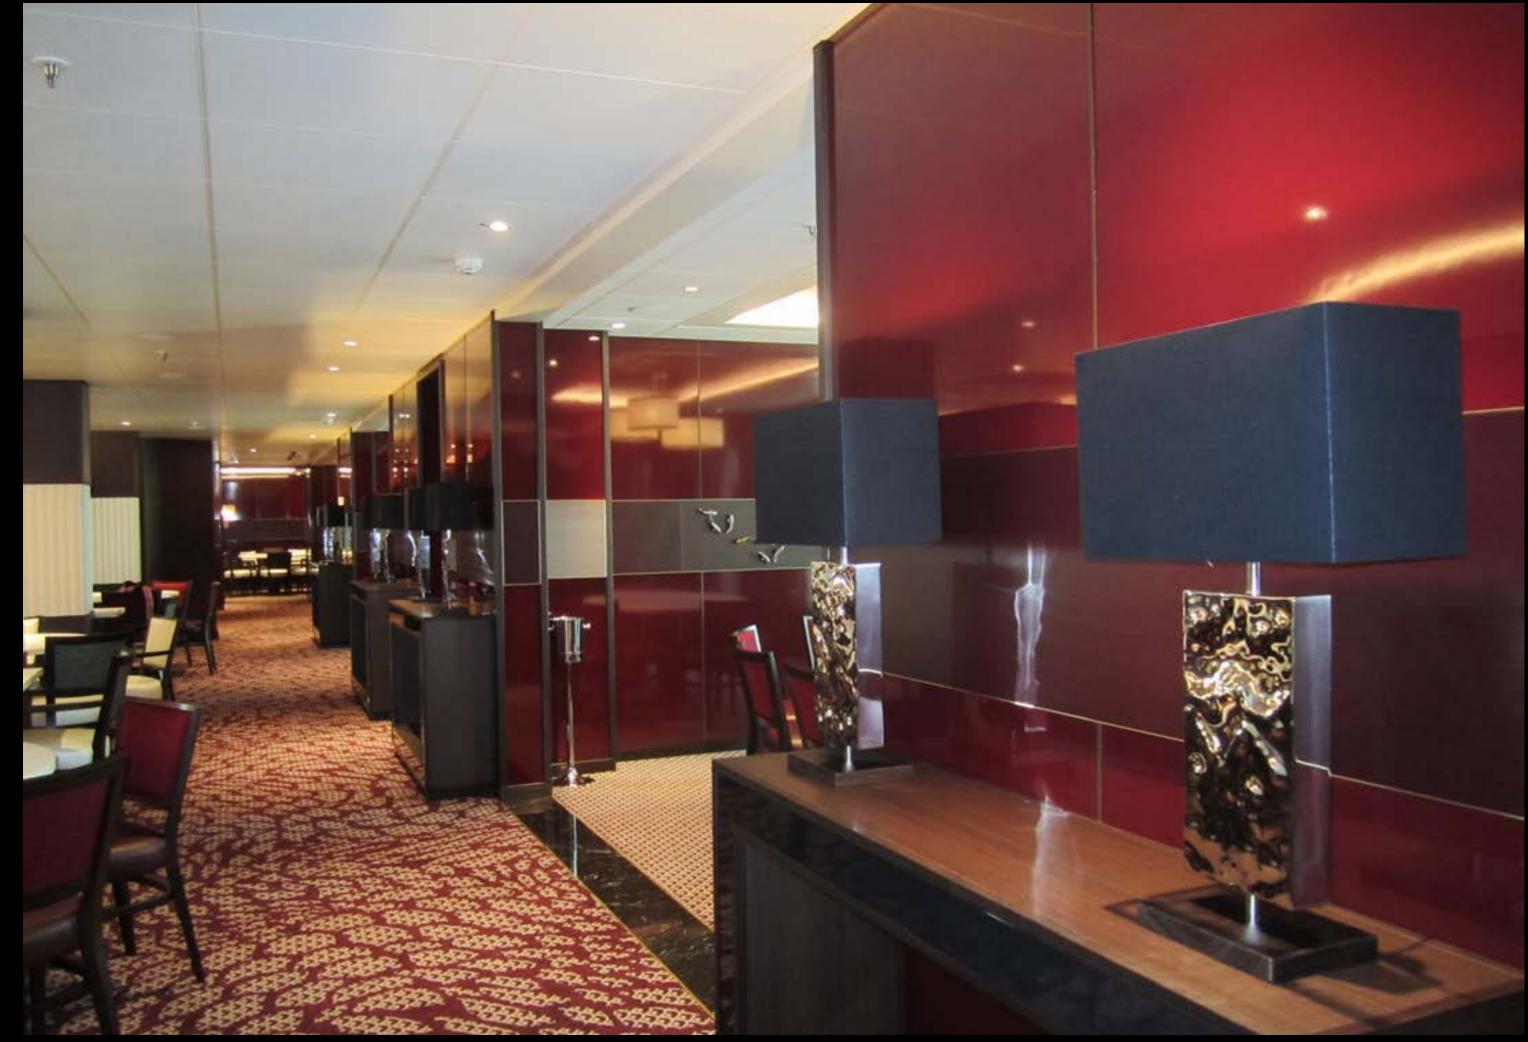

Britannia P&O 6231

Custom Made | 342

**Britannia, P & O cruises** We realized 566 special items using different materials like glass, fabric, metal etc., to illuminate many areas of the new cruise of P & O cruises.