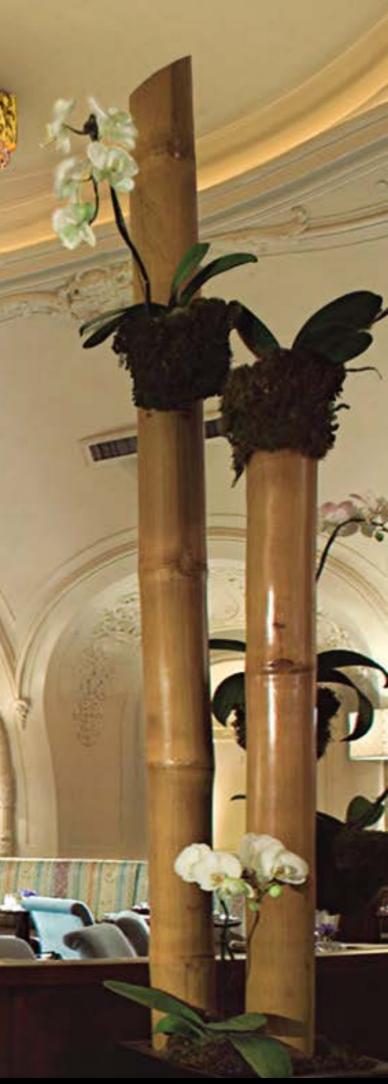

#### Yesterday

The art of glassmaking in Venice can be tracked back to the seventh century BC. In the twelfth century the glass production concentrated on Murano Island. Being the centre for commerce and trade between west and east, Venetian glass artisans perfected their techniques because of the opportunities of recomposing different knowledge and techniques from all over the world. And this is also the reason why the glass manufacturing in Venice has always been a leading position over the centuries and making the most beautiful glass work.

#### Today

Even today Venice continues to produce one of the most precious glass work. The Venetian glass artisans create their unique artworks following their centuries old tradition and applying secret techniques handed down in the family from generation to generation: Murrina's glass, glass plates, lampwork glass, blown glass, cast with 24 carat gold ... so this is how they achieve the fame of making the most prestigious glass work that is admired all over the world today.

#### Craftsmanship

Unlike industrial manufacturing, glass making in Venice is an art form and purely handmade, only the dexterity and creativity of the artisans are able to realize and to give that particular value of exclusivity and prestige that machines would never be able to obtain.