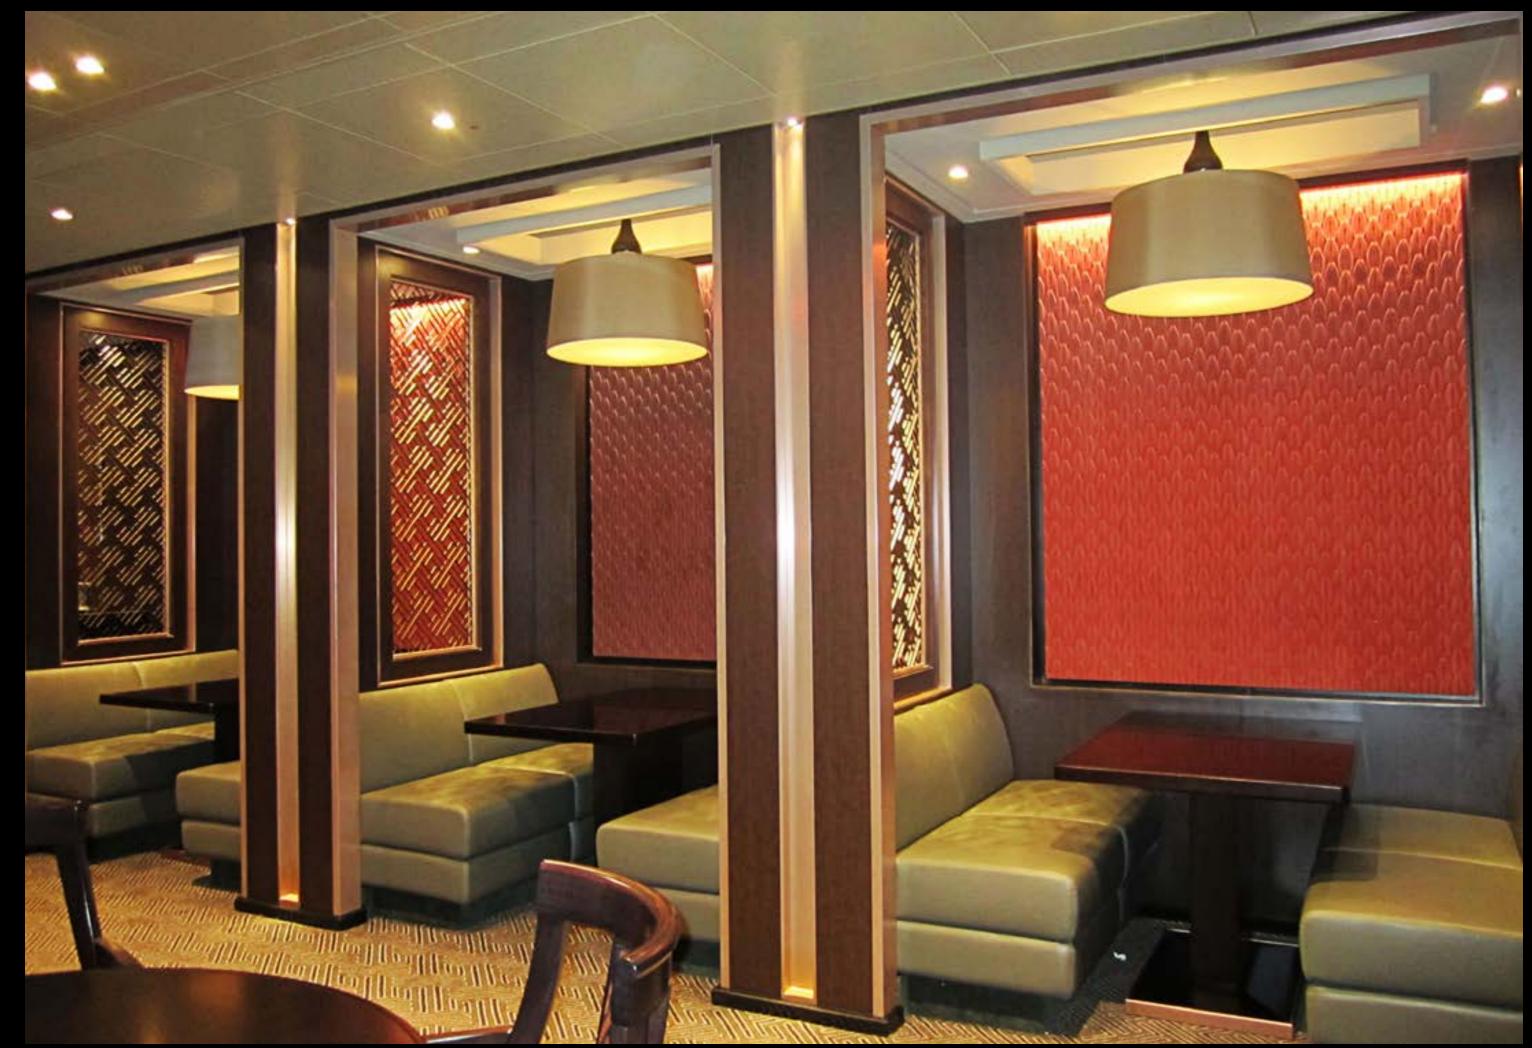

Britannia P&O 6231

Custom Made | 342

**Britannia, P & O cruises** We realized 566 special items using different materials like glass, fabric, metal etc., to illuminate many areas of the new cruise of P & O cruises.