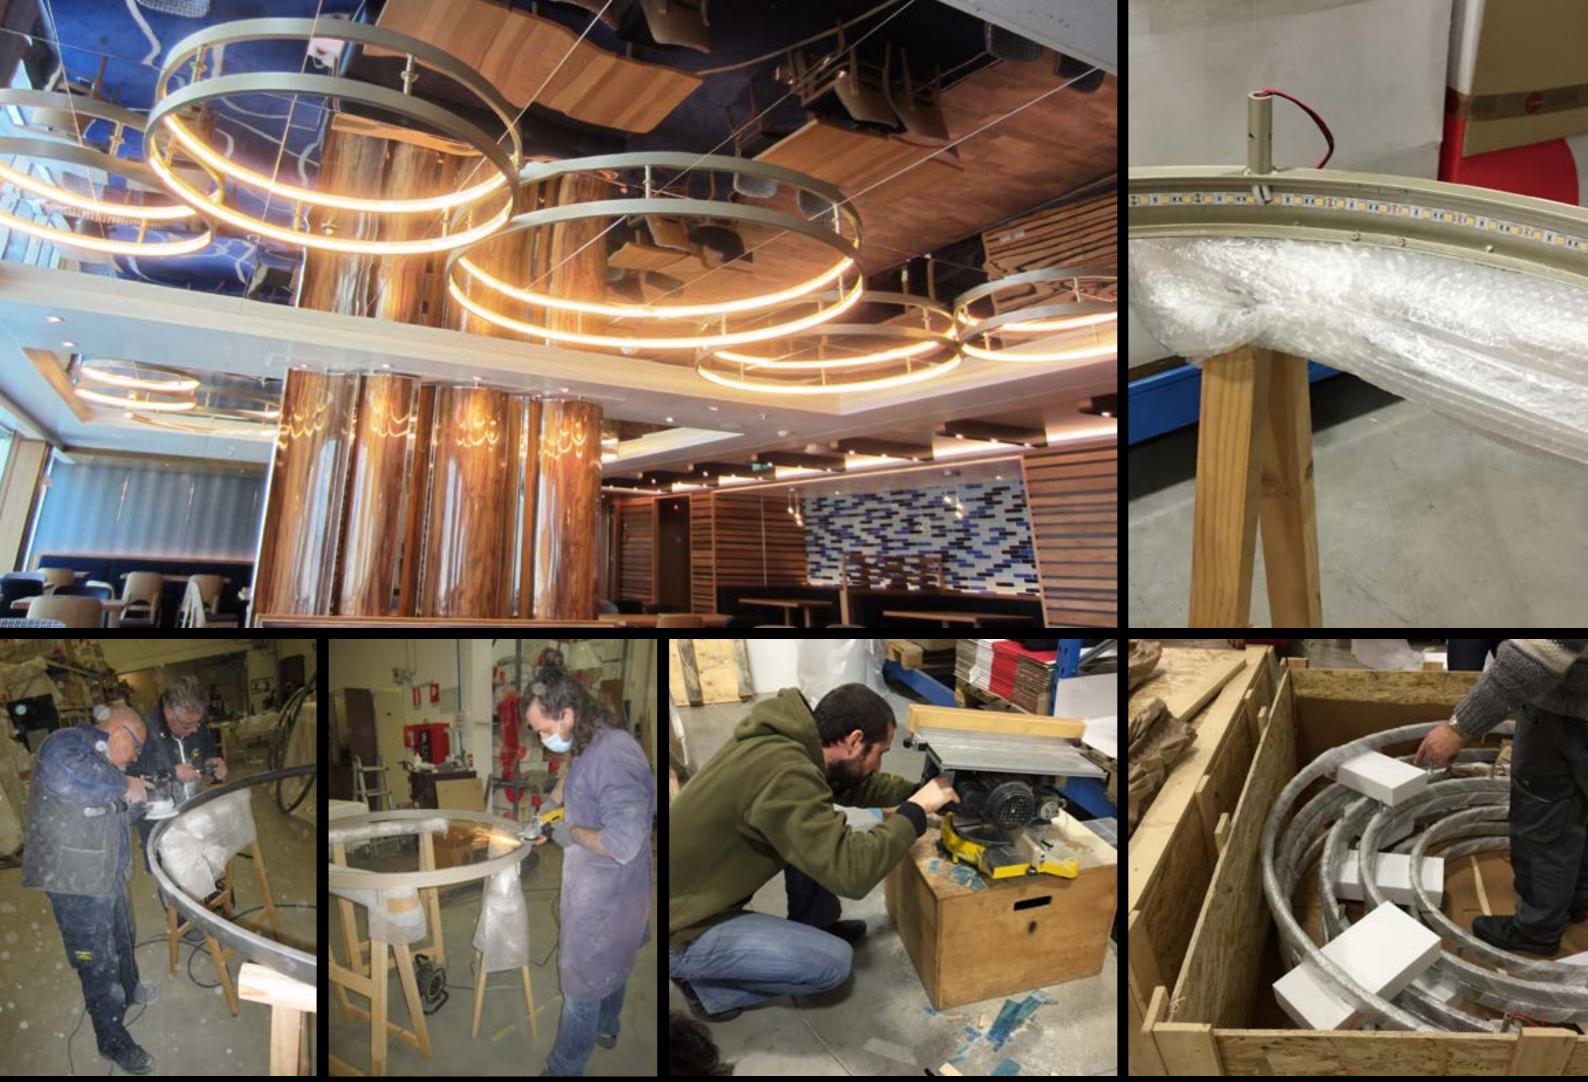

Britannia P&O 6231

Custom Made | 342

**Britannia, P & O cruises** We realized 566 special items using different materials like glass, fabric, metal etc., to illuminate many areas of the new cruise of P & O cruises.