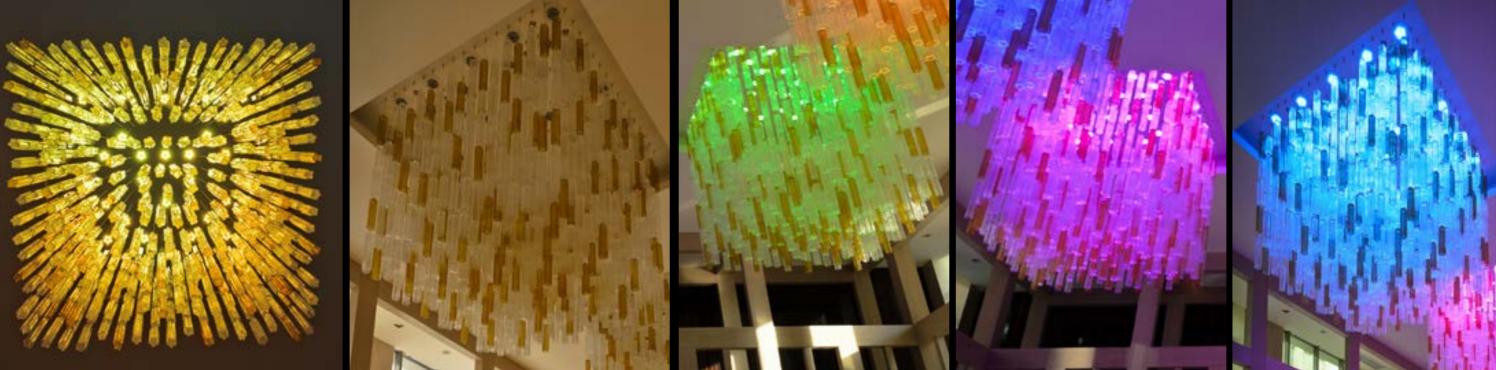

## SFERA COLLECTION

- Hospital Abu Dhabi, Dubai 3 spheres Ø 200, Ø 150, Ø 100 cm.
- Meeting room Bari Ø 120 cm

and the

記録

- Pub cinema Busto Arsizio, Milano Ø 350 cm with up and down engeneer
  Disco Pub Zagreb, Croatia: 3 spheres: Ø 60 cm Ø 40 cm Ø 30 cm
  New factory "Patrizia Volpato"Ø 200cm