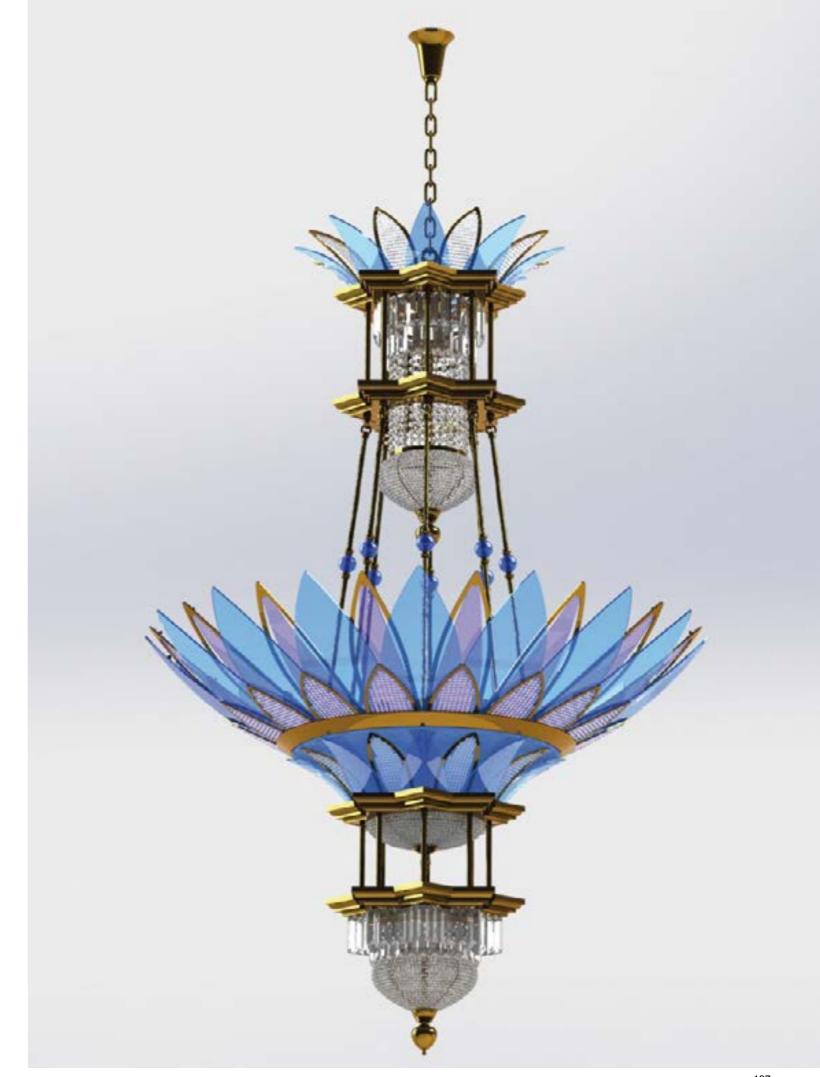

## SFERA COLLECTION

- Hospital Abu Dhabi, Dubai 3 spheres Ø 200, Ø 150, Ø 100 cm.
- Meeting room Bari Ø 120 cm

and the

記録

- Pub cinema Busto Arsizio, Milano Ø 350 cm with up and down engeneer
  Disco Pub Zagreb, Croatia: 3 spheres: Ø 60 cm Ø 40 cm Ø 30 cm
  New factory "Patrizia Volpato"Ø 200cm

Private House (Putin) Krasnaja Polyana Sochi, Russia PETALI COLLECTION outer Ø 210 cm - inner Ø 140 cm - H 200 cm - 50 lights

Private Villa - Los Angeles, California 2007 PETALI COLLECTION Ø 65 cm - H 110 cm - Kg 77 Bulbs: 20 E14 + 1 E27