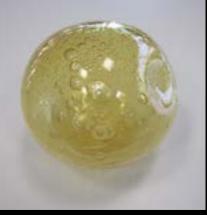

1911 ANN 8 48

**Private Villa - Moscow, Russia** n° 1: Ø 25 cm - H 400 cm Bulbs: 5 GU10 n° 1: Ø 25 cm - H 460 cm Bulbs: 5 GU10

Colored glass spheres: amber, transparent, satin and aquamarine

Custom Made | 118