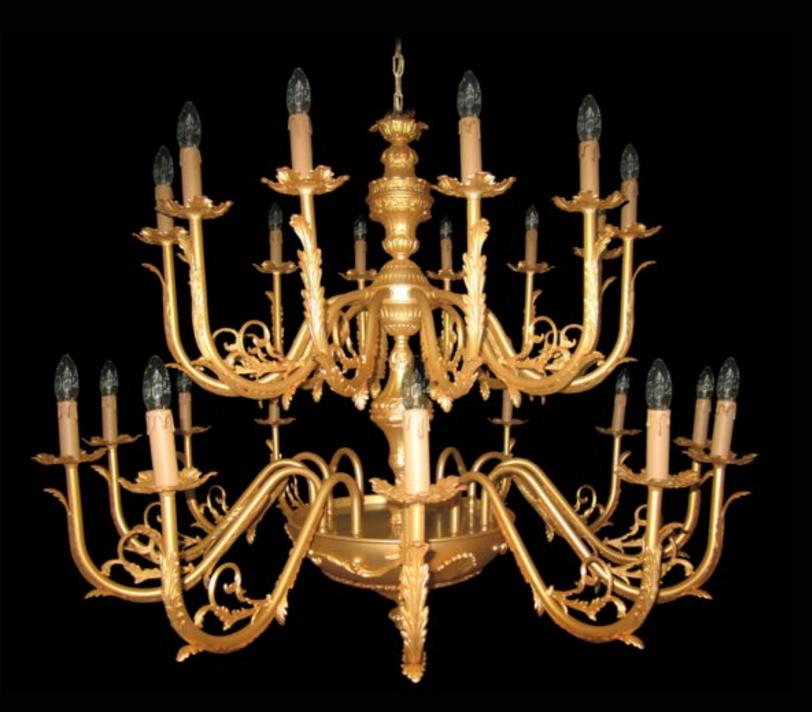

## Theater for children - Kazan, Russia

Ceiling lights with swarovski chains - 1 of Ø 240 cm with murano glass drops red and blue - 2 of Ø 130 cm - 100 of Ø 50 cm





Theater for children - Kazan, Russia 290 chandeliers (4 models) in glass













Private House (Putin) Krasnaja Polyana Sochi, Russia PETALI COLLECTION outer Ø 210 cm - inner Ø 140 cm - H 200 cm - 50 lights



Private Villa - Los Angeles, California 2007 PETALI COLLECTION Ø 65 cm - H 110 cm - Kg 77 Bulbs: 20 E14 + 1 E27





**Private Villa - Shangai** Ø 120 cm - H 80 cm Bulbs: 12 E27



**Swimming Pool, Private Villa - USA** L 18 cm - H 46 cm - SP 10 cm Bulb: LED 5 Watt - 540 lm - IP 65



Private Villa, Swimming-pool - Moscow, Russia L 40 cm - H 64 cm Bulb: 1 R7s - 150 W IP 65

Ø 105 cm - H 70 cm Bulbs: 10 E27







## Kazakistan

Chandelier: Ø 120 cm - H 110 cm - Bulbs: 24 E14 1° Wall lamp: Ø 44 cm - H 65 cm - Bulbs: 6 E14 2° Wall lamp: Ø 45 cm - H 45 cm - Bulbs: 2 E14











**"Kolodets Gabdrahmana" - Bulgary, Republica Tatarstan** 10 pieces hanging lamp Ø 17,5 cm - H 83 - 127 cm

> outdoor wall lamp Ø 17,5 cm - H 83 cm





## Cruise ship projects



Koningsdam 6241 2016





Koningsdam, Holland America Line We realized 499 special items using different materials like glass, fabric, metal etc., to illuminate many areas of the new cruise of Holland America Line

Area III - Main Show Lounge









Koningsdam - Holland America Line 2016 Grand Dutch Cafè









Koningsdam - Holland America Line 2016 Cullinary Boulevard & Corridor





Koningsdam - Holland America Line 2016 - Area VI - Conci