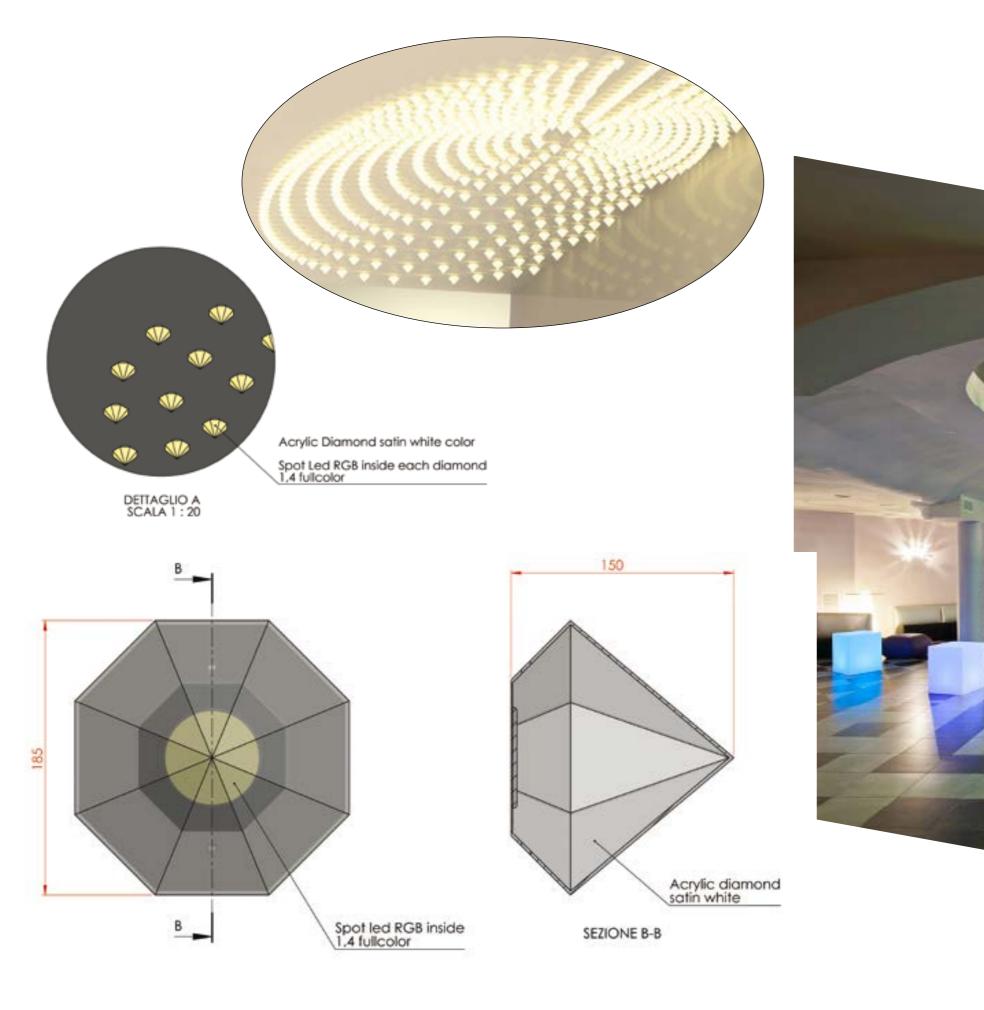

**Private House - Los Angeles, California** Inox steel squared shape mt 2 x 2 with 22 metacrilate pieces cm 2,5x40x50 Lights: strip LED

Private House, Paris L 190 x 40 cm - H 80 cm Bulbs: 4 E27

Ø 300 cm - Bulbs: spot Led RGB inside each diamond 558 acrylic satin white color diamond