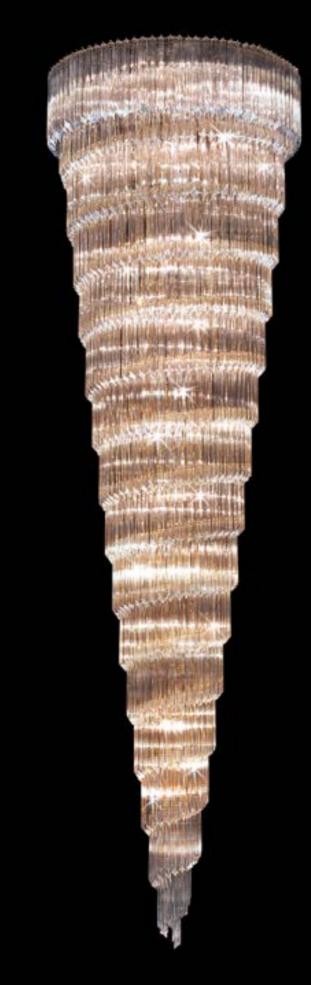

Ø 150 cm - H 4,50 mt - n. 35xE14 LED 5,5W - 470 Lm - Strip Led - 3000 K

H 26 mt - L 180 x 90 cm - Bulbs: 100 G9 x 25W 100 clear spheres and 300 colored trihedrons: amber, light blue, transparent and brown