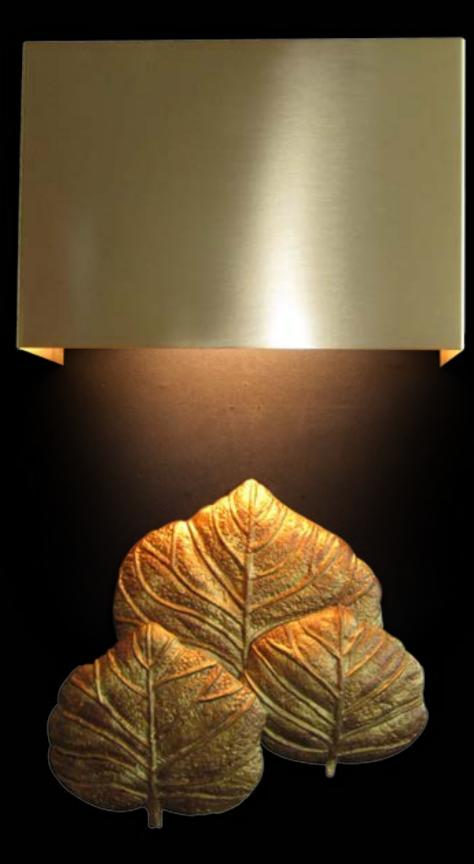

### Floor lamp: L 30 x 35 cm - H 130 cm Table lamp: L 16 x 19 cm - H 70 cm

Finish: Brushed gold 24 K and polished gold 24 K

**Private Office, Moscow** L 244 x 91 cm - H 280 cm Bulbs: 18 E14

**Private House, Paris** L 190 x 40 cm - H 80 cm Bulbs: 4 E27